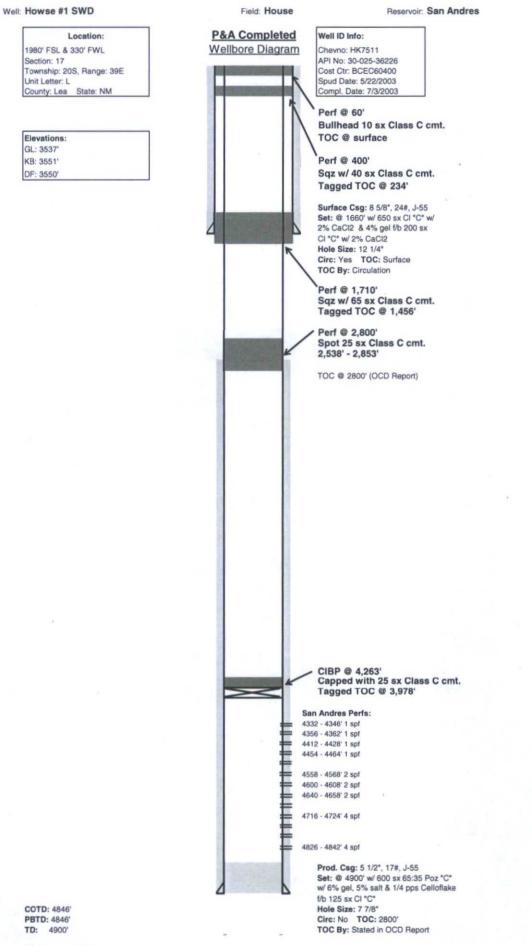

10/22-24/2015 MIRU plugging equipment. Bleed well down. Kill well. Remove downhole equipment.

10/24/2015 RU Wireline Unit. Set CIBP @ 4,263'. RD Wireline Unit. Pressure test casing to 500 psi for 30 minutes – good test.

10/26/2015 TIH with tubing workstring. Tag CIBP @ 4,263'. Pull up to 4,259'. Circulate well with 110 BBL 9.4 PPG Salt Gel. Spot balanced plug of 25 sks Class C cement (14.8 PPG, 1.32 ft3/sk yield) @ 4,259'. Pull tubing and SWI to WOC. TIH with tubing to tag TOC @ 3,978'. POOH with tubing. SWI.

10/27/2015 RU Wireline Unit. Perforate @ 2,800'. RD Wireline Unit. RIH to set packer @2,413'. Pressured up to 2,000 psi and could not establish injection rate into perforations. Contacted Mark Whitaker and received permission to spot cement plug. Release packer. POOH and laydown packer. RIH with tubing to 2,853'. Spot balanced plug of 25 sks Class C cement (14.8 PPG, 1.32 ft3/sk yield) @ 2,853'. POOH with tubing. SWI.

10/28/2015 RU Wireline Unit. RIH to tag TOC @ 2,538'. Perforate @ 1,710'. RIH to set packer @ 1,282'. Establish injection rate into perforations of 2.5 BPM @ 1,500 psi. Pump 65 sks Class C cement (14.8 PPG, 1.32 ft3/sk). Displace with 12 BBL. SWI to WOC. Release packer & TIH to tag TOC @ 1,456'. POOH with tubing and packer. Perforate@ 400'. RD Wireline Unit. Established injection rate into perforations of 3 BPM @ 600 psi with no returns after pumping 140 BBL fresh water. Contacted Mark Whitaker and received permission to pump 40 sacks cement and displace to 300', then to perforate casing @ 60'. Pump 40 sks Class C cement (14.8 PPG, 1.32 ft3/sk). Displace with 6 BBL. SWI with 300 psi on casing.

10/29/2015 RU Wireline Unit. RIH to tag TOC @ 234'. Perforate @ 60'. Unable to establish injection or circulation through perforations. Contacted Mark Whitaker and received permission to bullhead squeeze 25 sacks of cement from surface. RD Pulling Unit. ND BOP. NU wellhead flange. Bullhead squeeze from surface 10 sks Class C cement (14.8 PPG, 1.32 ft3/sk) @ 1.5 BPM when well locked up at 1,000 psi. Bled down to 500 psi. SWI. RDMO plugging equipment.