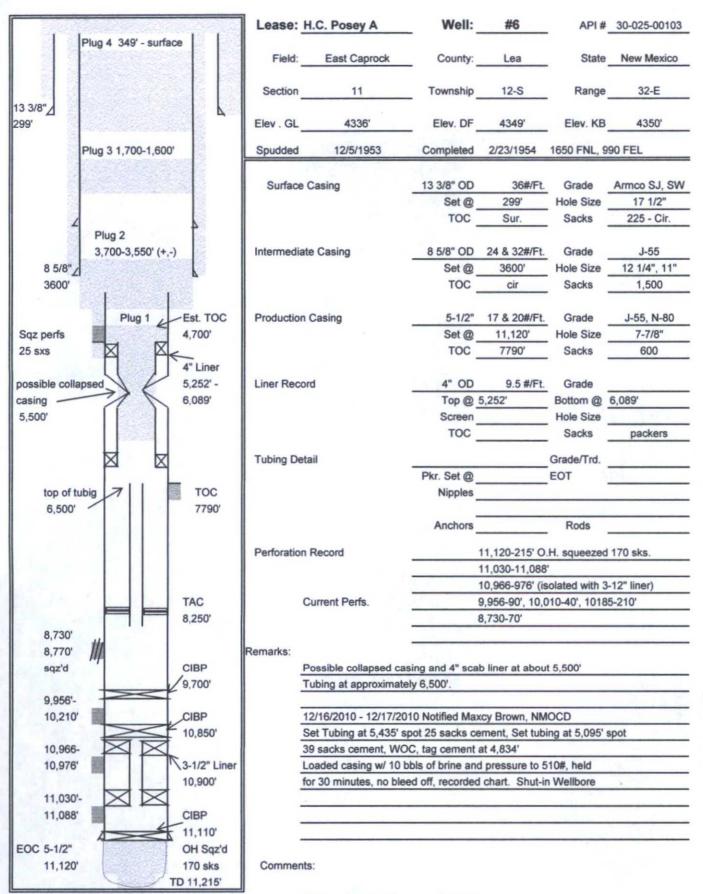

| Submit 1 Copy To Appropriate District<br>Office                                                                                                                                                                                                                                             | State of Item Mexico                                  |                          |                                                                   | Form C-103          |
|---------------------------------------------------------------------------------------------------------------------------------------------------------------------------------------------------------------------------------------------------------------------------------------------|-------------------------------------------------------|--------------------------|-------------------------------------------------------------------|---------------------|
| District I<br>1625 N. French Dr., Hobbs, NM 88240                                                                                                                                                                                                                                           | Energy, Minerals and Natural Resources                |                          | WELL API NO.                                                      | October 13, 2009    |
| District II                                                                                                                                                                                                                                                                                 | OIL CONSEDUATION DIVISION                             |                          | 30-025-00103                                                      |                     |
| 1301 W. Grand Ave., Artesia, NM 88210<br>District III                                                                                                                                                                                                                                       |                                                       |                          | 5. Indicate Type of Leas                                          |                     |
| 1000 Rio Brazos Rd., Aztec, NM 87410                                                                                                                                                                                                                                                        | razos Rd., Aztec, NM 87410 1220 South St. Francis Dr. |                          | STATE                                                             | FEE 🛛               |
| District IV<br>1220 S. St. Francis Dr., Santa Fe, NM                                                                                                                                                                                                                                        | Santa Fe, NM 87505                                    |                          | 6. State Oil & Gas Leas                                           | e No.               |
| 87505                                                                                                                                                                                                                                                                                       | ICEC AND DEPORTS ON WEI                               | I C HODDE OOD            | 7 Lanca Nama an Unit                                              | A concession t Nome |
| SUNDRY NOTICES AND REPORTS ON WELLS HOBBS OCD (DO NOT USE THIS FORM FOR PROPOSALS TO DRILL OR TO DEEPEN OR PLUG BACK TO A DIFFERENT RESERVOIR. USE "APPLICATION FOR PERMIT" (FORM C-101) FOR SUCH PROPOSALS.)  DEC 0 1 2015                                                                 |                                                       |                          | 7. Lease Name or Unit Agreement Name HC Posey A  8. Well Number 6 |                     |
| 1. Type of Well: Oil Well Gas Well Other                                                                                                                                                                                                                                                    |                                                       |                          | 8. Well Nulliber 6                                                | /                   |
| 2. Name of Operator Paladin Energy Corp. RECEIVED                                                                                                                                                                                                                                           |                                                       | 9. OGRID Number<br>16470 |                                                                   |                     |
| 3. Address of Operator                                                                                                                                                                                                                                                                      |                                                       | 10. Pool name or Wildcat |                                                                   |                     |
| 10290 Monroe Dr., Suite 301, Dallas, Texas 75229                                                                                                                                                                                                                                            |                                                       | Caprock Wolfcamp, East   |                                                                   |                     |
| 4. Well Location                                                                                                                                                                                                                                                                            |                                                       |                          |                                                                   |                     |
| Unit Letter H                                                                                                                                                                                                                                                                               | 1650'_feet from the North                             | line and 990'            | feet from theEas                                                  | t_line              |
| Section 11                                                                                                                                                                                                                                                                                  | Township 12-S                                         | Range 32                 | 2-E NMPM Lea                                                      | County              |
| 11. Elevation (Show whether DR, RKB, RT, GR, etc.)                                                                                                                                                                                                                                          |                                                       |                          |                                                                   |                     |
|                                                                                                                                                                                                                                                                                             | 4349' DR                                              |                          |                                                                   |                     |
| 12. Check Appropriate Box to Indicate Nature of Notice, Report or Other Data                                                                                                                                                                                                                |                                                       |                          |                                                                   |                     |
| NOTICE OF IN                                                                                                                                                                                                                                                                                |                                                       | E-PERM                   | ITTING <swd< td=""><td>INJECTION&gt;</td></swd<>                  | INJECTION>          |
| PERFORM REMEDIAL WORK  TEMPORARILY ABANDON                                                                                                                                                                                                                                                  | PLUG AND ABANDON  CHANGE PLANS                        | RI CONVER                |                                                                   | DMS                 |
| PULL OR ALTER CASING                                                                                                                                                                                                                                                                        | MULTIPLE COMPL                                        | C RETURN                 | IA_                                                               |                     |
| DOWNHOLE COMMINGLE                                                                                                                                                                                                                                                                          | MOETH EE COM E                                        |                          |                                                                   | HG LOC              |
|                                                                                                                                                                                                                                                                                             |                                                       | INTTOP                   | P&A NR                                                            | P&A R               |
| OTHER:                                                                                                                                                                                                                                                                                      |                                                       | OTHER:                   |                                                                   |                     |
| 13. Describe proposed or completed operations. (Clearly state all pertinent details, and give pertinent dates, including estimated date of starting any proposed work). SEE RULE 19.15.7.14 NMAC. For Multiple Completions: Attach wellbore diagram of proposed completion or recompletion. |                                                       |                          |                                                                   |                     |
| LINC. MICT.                                                                                                                                                                                                                                                                                 |                                                       |                          |                                                                   |                     |
| 1. Tag existing cement at 4834'. Perf at +- 4830' and squeeze with 25 sx cement. WOC and tag.                                                                                                                                                                                               |                                                       |                          |                                                                   |                     |
| <ol><li>Cut casing at 3650' and lay down. Spot cement from 3700' to 3550' w/50 sx cement WOC and tag.</li></ol>                                                                                                                                                                             |                                                       |                          |                                                                   |                     |
| 3. Spot 35 sx cement at +-1700. Salt plug. SPOT 35 5x3 CMT @ 2300'                                                                                                                                                                                                                          |                                                       |                          |                                                                   |                     |
| 4. Spot cement from 349' to surface. 1573'                                                                                                                                                                                                                                                  |                                                       |                          |                                                                   |                     |
| <ol><li>Cut off wellhead and install marker. Cut off anchors.</li></ol>                                                                                                                                                                                                                     |                                                       |                          |                                                                   |                     |
| NOTE: If casing cannot be recovered from 3650', Perf and squeez will replace remaining plugs to surface. Pump cement                                                                                                                                                                        |                                                       |                          |                                                                   |                     |
| down 5 1/2" casing to perfs at 349' and up 5 1/2" X 8 5/8" annulus to surface.                                                                                                                                                                                                              |                                                       |                          |                                                                   |                     |
|                                                                                                                                                                                                                                                                                             |                                                       | The                      | Oil Conservation Div                                              | ision               |
| 0. 10.                                                                                                                                                                                                                                                                                      | 2: 2:                                                 | MUS                      | T BE NOTIFIED 24 I                                                | Hours               |
| Spud Date:                                                                                                                                                                                                                                                                                  | Rig Release                                           | Date:                    | o the beginning of ope                                            |                     |
|                                                                                                                                                                                                                                                                                             |                                                       | 11101                    | o me negimming or obe                                             | A MILONIA           |
| I hereby certify that the information                                                                                                                                                                                                                                                       | above is true and complete to the                     | best of my knowledg      | e and belief.                                                     |                     |
| 0,10                                                                                                                                                                                                                                                                                        | 7                                                     |                          |                                                                   |                     |
| SIGNATURE                                                                                                                                                                                                                                                                                   | SNY TITLE                                             | V.P.                     | DATE <u>11/24</u>                                                 | 4/2015              |
| Type or print name David Plaisa                                                                                                                                                                                                                                                             | nce E-mail ad                                         | dress: dplaisance@pa     | aladinenergy.com PHONE                                            | E: 214-654-0132     |
| For State Use Only \(\cappa\)                                                                                                                                                                                                                                                               |                                                       |                          |                                                                   |                     |
| APPROVED BY: Waley & Browntitle Dist Supervisor DATE 12/2/2015                                                                                                                                                                                                                              |                                                       |                          |                                                                   |                     |
| APPROVED BY: 1000 TITLE DEC SUPUNION DATE 12/2/2015                                                                                                                                                                                                                                         |                                                       |                          |                                                                   |                     |
| Conditions of Approval (if any):                                                                                                                                                                                                                                                            | 0                                                     |                          |                                                                   |                     |

Present Completion - T & A'd

**Proposed Completion**