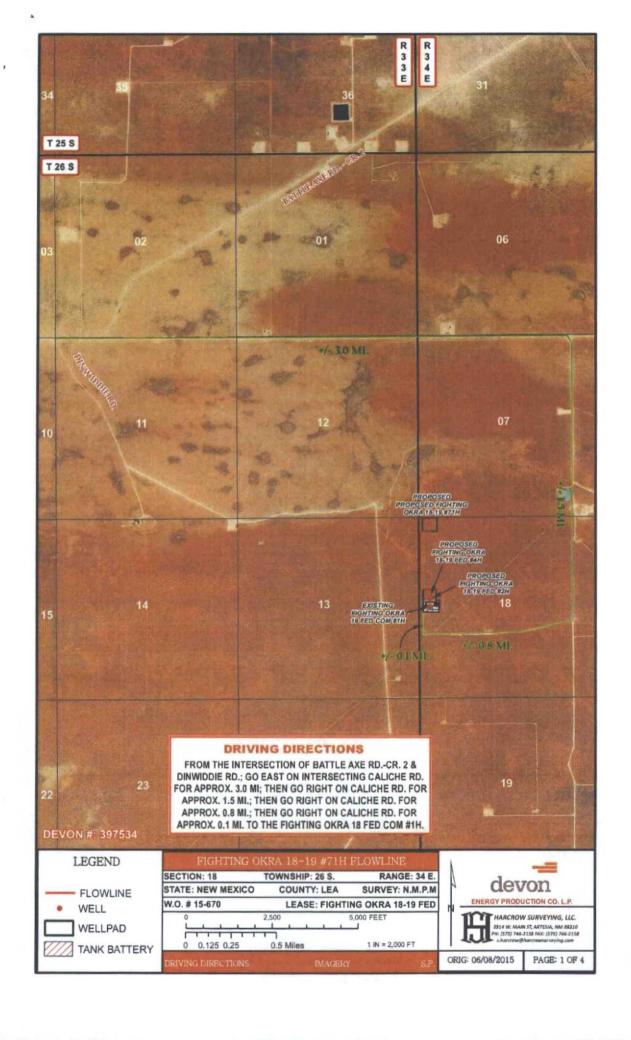

DIRECTIONS TO LOCATION

FROM THE INTERSECTION OF NM HMY 128 (JAL HMY) AND CR 2
(BATTLE AXE ROAD) GO SOUTH ON BATTLE AXE ROAD 12.31 MILES,
TURN LEFT ON A CALICHE LEASE ROAD GO SOUTH 0.85 MILE TO
PIPELINE ROAD TURN LEFT GO EAST 1.81 MILES TURN RIGHT AT
CALICHE LEASE ROAD GO SOUTH 1.55 MILES TO CALICHE LEASE ROAD
ON RIGHT GO WEST 0.81 MILE TO A BEND IN THE ROAD TO THE
NORTH, FOLLOW FLAGGED LINE WEST ABOUT 1136 FT TO
NORTH-SOUTH CALICHE LEASE ROAD GO NORTH 3028 LF. (0.57
MILE) TO THE SOUTHWEST CORNER OF SEAMOLF 12 FED 1H THEN
FOLLOW FLAGS ALONG THE SOUTH LINE OF SAID SEAMOLF 12 FED 1H
EAST ABOUT 1042 LF. TO THE SOUTHWEST CORNER OF THE
PROPOSED PAD

### DEVON ENERGY PRODUCTION CO. LP.

SURVEY OF A PROPOSED PIPELINE LOCATED IN SECTION 18, TOWNSHIP 26 SOUTH, RANGE 34 EAST, LEA COUNTY, NMPM, NEW MEXICO

| SURVEY DA   | ATE: JUNE 1, | 2015   | DEVON #: | 397534 |
|-------------|--------------|--------|----------|--------|
| DRAFTING D  | ATE: JUNE 8. | 2015   | PAGE 1   | OF 4   |
| APPROVED BY | CH DRAWN     | BY: SP | FILE: 15 | -670   |