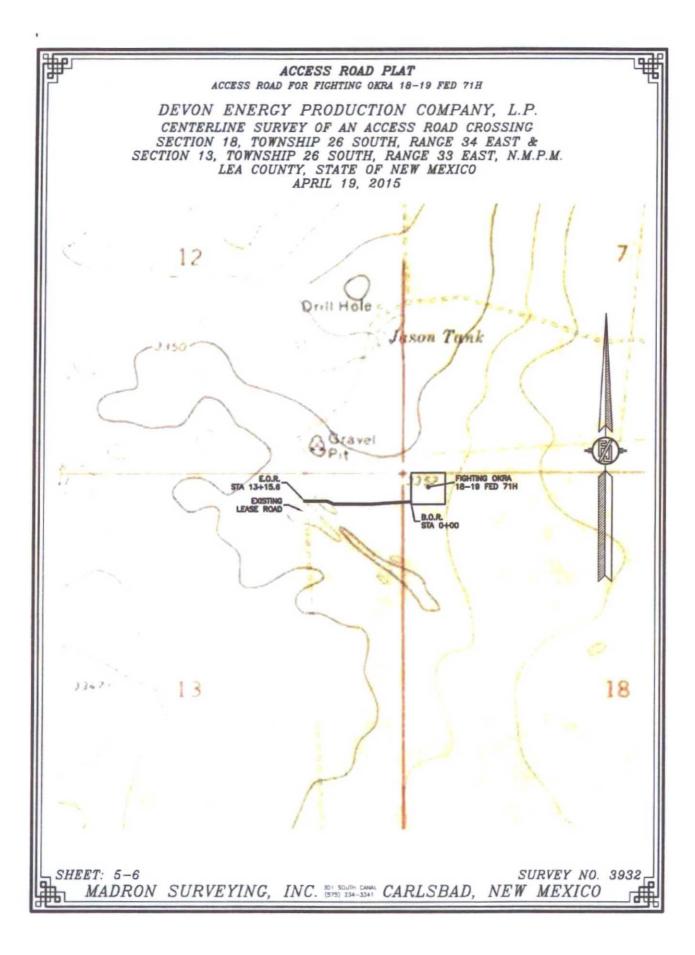

ACCESS ROAD FOR FIGHTING OKRA 18-19 FED 71H

DEVON ENERGY PRODUCTION COMPANY, L.P.

CENTERLINE SURVEY OF AN ACCESS ROAD CROSSING
SECTION 18, TOWNSHIP 26 SOUTH, RANGE 34 EAST, N.M.P.M.

LEA COUNTY, STATE OF NEW MEXICO

APRIL 19, 2015

SEE NEXT SHEET (2-6) FOR DESCRIPTION

#### DESCRIPTION

A STRIP OF LAND 20 FEET WIDE CROSSING BUREAU OF LAND MANAGMENT LAND IN SECTION 18, TOWNSHIP 26 SOUTH, RANGE 34 EAST, N.M.P.M., LEA COUNTY, STATE OF NEW MEXICO AND BEING 10 FEET EACH SIDE OF THE FOLLOWING DESCRIBED CENTERLINE SURVEY:

BEGINNING AT A POINT WITHIN THE NW/4 NW/4 OF SAID SECTION 18, TOWNSHIP 26 SOUTH, RANGE 34 EAST, N.M.P.M., WHENCE THE NORTHWEST CORNER OF SAID SECTION 18, TOWNSHIP 26 SOUTH, RANGE 34 EAST, N.M.P.M. BEARS N1750'29"W, A DISTANCE OF 396.37 FEET;

THENCE S86'51'24"W A DISTANCE OF 118.77 FEET THE TERMINUS OF THIS CENTERLINE SURVEY, WHENCE THE NORTHWEST CORNER OF SAID SECTION 18, TOWNSHIP 26 SOUTH, RANGE 34 EAST, N.M.P.M. BEARS NO0'25'31"W. A DISTANCE OF 383.83 FEET;

SAID STRIP OF LAND BEING 118.77 FEET OR 7.20 RODS IN LENGTH, CONTAINING 0.055 ACRES MORE OR LESS AND BEING ALLOCATED BY FORTIES AS FOLLOWS:

NW/4 NW/4 118.77 L.F. 7.20 RODS 0.055 ACRES