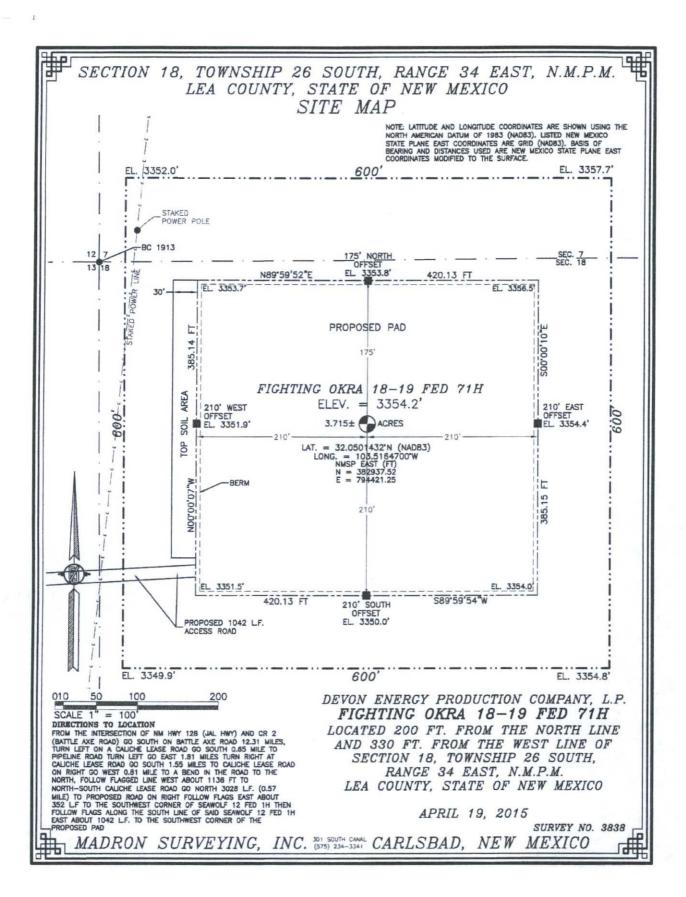

# SECTION 18, TOWNSHIP 26 SOUTH, RANGE 34 EAST, N.M.P.M. LEA COUNTY, STATE OF NEW MEXICO LOCATION VERIFICATION MAP

DEVON ENERGY PRODUCTION COMPANY, L.P.
FIGHTING OKRA 18-19 FED 71H
LOCATED 200 FT. FROM THE NORTH LINE
AND 330 FT. FROM THE WEST LINE OF
SECTION 18, TOWNSHIP 26 SOUTH,
RANGE 34 EAST, N.M.P.M.
LEA COUNTY, STATE OF NEW MEXICO

DIRECTIONS TO LOCATION

FROM THE INTERSECTION OF NM HMY 128 (JAL HMY) AND CR 2
(BATTLE AXE ROAD) GO SOUTH ON BATTLE AXE ROAD 12.31 MILES,
TURN LEFT ON A CALICHE LEASE ROAD GO SOUTH 0.85 MILE TO
PIPELINE ROAD TURN LEFT GO EAST 1.81 MILES TURN RIGHT AT
CALICHE LEASE ROAD GO SOUTH 1.55 MILES TO CALICHE LEASE ROAD
ON RIGHT GO WEST 0.81 MILE TO A BEND IN THE ROAD TO THE
NORTH, FOLLOW FLAGGED LINE WEST ABOUT 1136 FT TO
NORTH-SOUTH CALICHE LEASE ROAD GO NORTH 3028 LF. (0.57
MILE) TO THE SOUTHWEST CORNER OF SEAMOLF 12 FED 1H THEN
FOLLOW FLAGS ALONG THE SOUTH LINE OF SAID SEAMOLF 12 FED 1H
EAST ABOUT 1042 LF. TO THE SOUTHWEST CORNER OF THE
PROPOSED PAD

DEVON ENERGY PRODUCTION COMPANY, L.P.
FIGHTING OKRA 18-19 FED 71H

LOCATED 200 FT. FROM THE NORTH LINE
AND 330 FT. FROM THE WEST LINE OF
SECTION 18, TOWNSHIP 26 SOUTH,
RANGE 34 EAST, N.M.P.M.
LEA COUNTY, STATE OF NEW MEXICO

APRIL 19, 2015

SURVEY NO. 3838

MADRON SURVEYING, INC. 301 SOUTH CARLSBAD, NEW MEXICO