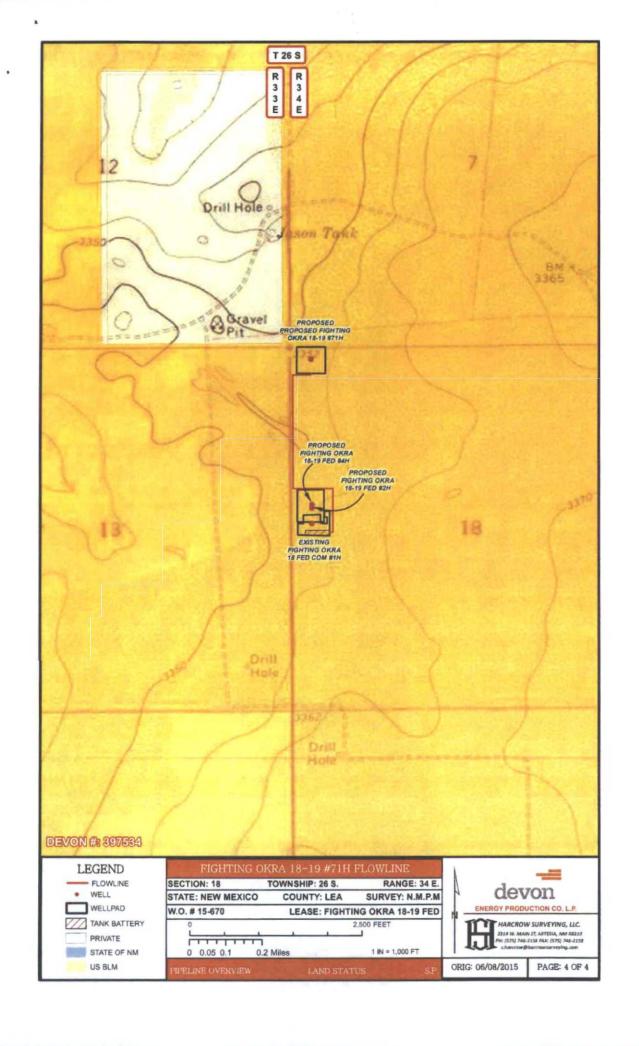

### FLOWLINE PLAT DEVON ENERGY PRODUCTION CO. LP.

A 8" FIBER FLOWLINE FROM THE FIGHTING OKRA 18-19 #71H TO

THE FIGHTING OKRA 18 FED COM #1H TANK BATTERY

CTION 18 TOWNSHIP 26 SOUTH BANCE 24 FAST N

SECTION 18, TOWNSHIP 26 SOUTH, RANGE 34 EAST, N.M.P.M., LEA COUNTY, NEW MEXICO.

#### DESCRIPTION

A STRIP OF LAND 30.0 FEET WIDE AND 3208.5 FEET OR 194.45 RODS OR 0.607 MILES IN LENGTH CROSSING USA LAND IN SECTION 18, TOWNSHIP 26 SOUTH, RANGE 34 EAST, LEA COUNTY, NEW MEXICO AND BEING 15.0 FEET LEFT AND 15.0 FEET RIGHT OF THE ABOVE PLATTED CENTERLINE SURVEY.