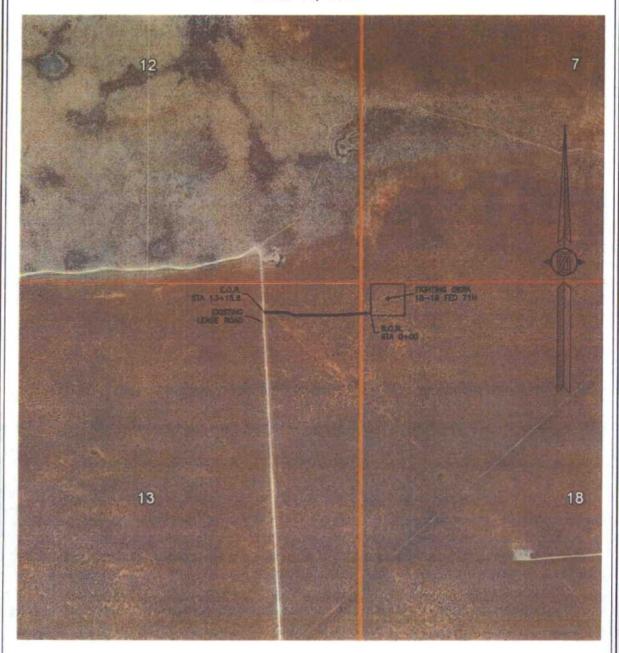

ACCESS ROAD FOR FIGHTING OKRA 18-19 FED 71H

DEVON ENERGY PRODUCTION COMPANY, L.P.

CENTERLINE SURVEY OF AN ACCESS ROAD CROSSING
SECTION 18, TOWNSHIP 26 SOUTH, RANGE 34 EAST, N.M.P.M.

LEA COUNTY, STATE OF NEW MEXICO

#### DESCRIPTION

A STRIP OF LAND 20 FEET WIDE CROSSING BUREAU OF LAND MANAGMENT LAND IN SECTION 18, TOWNSHIP 26 SOUTH, RANGE 34 EAST, N.M.P.M., LEA COUNTY, STATE OF NEW MEXICO AND BEING 10 FEET EACH SIDE OF THE FOLLOWING DESCRIBED CENTERLINE SURVEY:

BEGINNING AT A POINT WITHIN THE NW/4 NW/4 OF SAID SECTION 18, TOWNSHIP 26 SOUTH, RANGE 34 EAST, N.M.P.M., WHENCE THE NORTHWEST CORNER OF SAID SECTION 18, TOWNSHIP 26 SOUTH, RANGE 34 EAST, N.M.P.M. BEARS N1750'29"W, A DISTANCE OF 396.37 FEET;

THENCE S86'51'24"W A DISTANCE OF 118.77 FEET THE TERMINUS OF THIS CENTERLINE SURVEY, WHENCE THE NORTHWEST CORNER OF SAID SECTION 18, TOWNSHIP 26 SOUTH, RANGE 34 EAST, N.M.P.M. BEARS NO0'25'31"W. A DISTANCE OF 383.83 FEET;

SAID STRIP OF LAND BEING 118.77 FEET OR 7.20 RODS IN LENGTH, CONTAINING 0.055 ACRES MORE OR LESS AND BEING ALLOCATED BY FORTIES AS FOLLOWS:

NW/4 NW/4 118.77 L.F. 7.20 RODS 0.055 ACRES