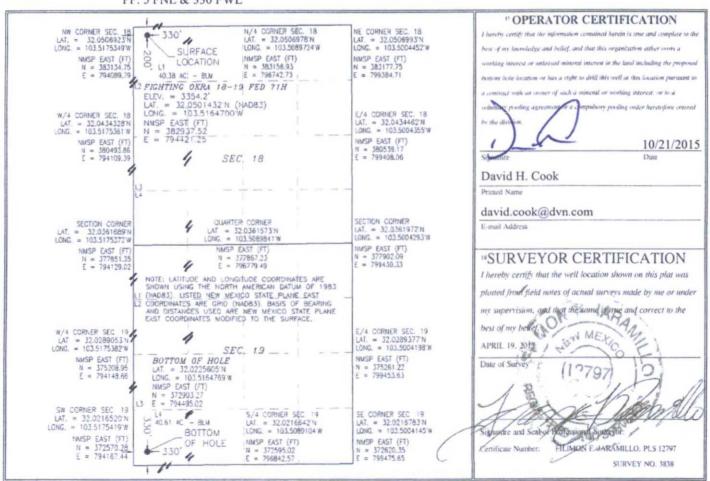

### WELL LOCATION AND ACREAGE DEDICATION PLAT

| 30-029- 42              | 973                                   | <sup>2</sup> Pool Cod<br>98094 | e                 | VC-025 G-09 S253336D; UPPER WOLFCAMP |                   |                        |                      |  |
|-------------------------|---------------------------------------|--------------------------------|-------------------|--------------------------------------|-------------------|------------------------|----------------------|--|
| Property Code<br>315691 |                                       | FIC                            |                   | ' Property Name 'ING OKRA 18-19 FED  |                   |                        | * Well Number<br>71H |  |
| OGRID No. 6137          | DEVON ENERGY PRODUCTION COMPANY, L.P. |                                |                   |                                      |                   |                        | Elevation 3354.2     |  |
|                         |                                       |                                | 10 Surface        | Location                             |                   |                        |                      |  |
| UL or lot no. Section T | ownship Rang<br>26 S 34 F             |                                | Feet from the 200 | North/South line<br>NORTH            | Feet from the 330 | East/West line<br>WEST | County               |  |

Bottom Hole Location If Different From Surface Feet from the Feet from the North/South line East/West line UL or lot no Section Township Range County 330 WEST 19 26 S 34 E 330 SOUTH LEA Dedicated Acres Joint or Infill Consolidation Code Order No. 323.96

No allowable will be assigned to this completion until all interests have been consolidated or a non-standard unit has been approved by the division. PP: 5 FNL & 330 FWL