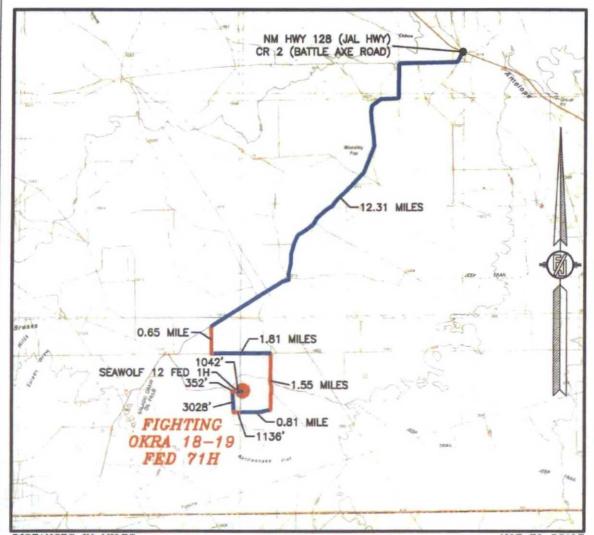

DIRECTIONS TO LOCATION

FROM THE INTERSECTION OF NM HMY 128 (JAL HMY) AND CR 2
(BATTLE AXE ROAD) GO SOUTH ON BATTLE AXE ROAD 12.31 MILES,
TURN LEFT ON A CALICHE LEASE ROAD GO SOUTH 0.85 MILE TO
PIPELINE ROAD TURN LEFT GO EAST 1.81 MILES TURN RIGHT AT
CALICHE LEASE ROAD GO SOUTH 1.55 MILES TO CALICHE LEASE ROAD
ON RIGHT GO WEST 0.81 MILE TO A BEND IN THE ROAD TO THE
NORTH, FOLLOW FLAGGED LINE WEST ABOUT 1136 FT TO
NORTH-SOUTH CALICHE LEASE ROAD GO NORTH 3028 LF. (0.57
MILE) TO THE SOUTHWEST CORNER OF SEAMOLF 12 FED 1H THEN
FOLLOW FLAGS ALONG THE SOUTH LINE OF SAID SEAMOLF 12 FED 1H
EAST ABOUT 1042 LF. TO THE SOUTHWEST CORNER OF THE
PROPOSED PAD