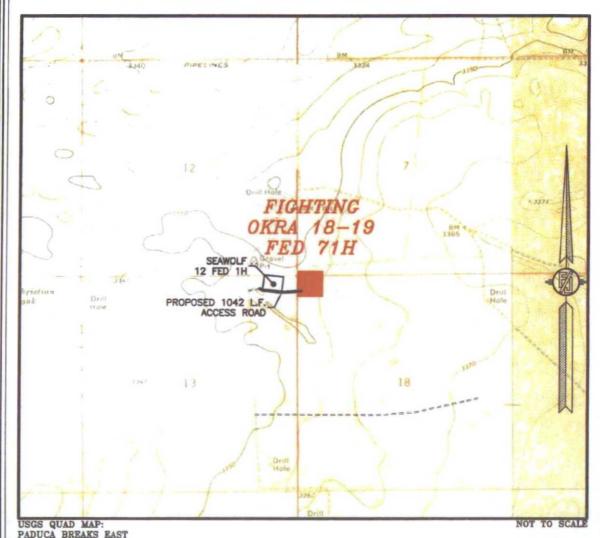

APRIL 19, 2015

SURVEY NO. 3838

MADRON SURVEYING, INC. 301 SOUTH CARLSBAD, NEW MEXICO

SECTION 18, TOWNSHIP 26 SOUTH, RANGE 34 EAST, N.M.P.M.
LEA COUNTY, STATE OF NEW MEXICO
VICINITY MAP

DISTANCES IN MILES

NOT TO SCALE