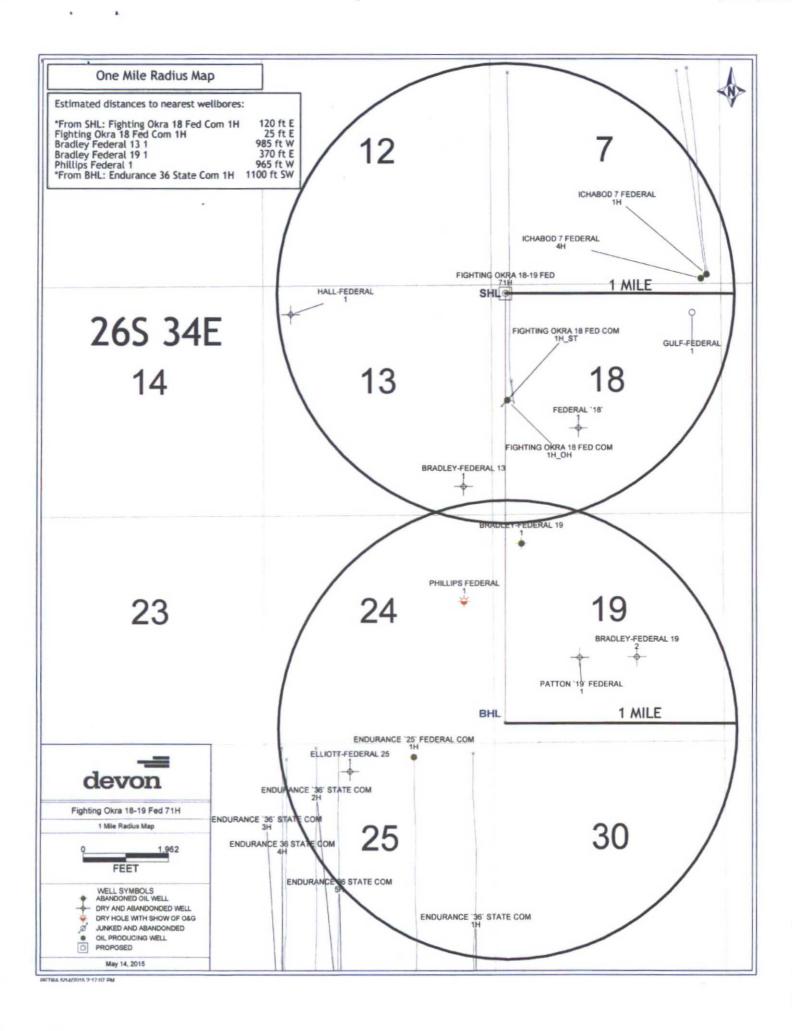

### WELL LOCATION AND ACREAGE DEDICATION PLAT

| 30-029- 42              | 973                                   | <sup>2</sup> Pool Cod<br>98094 | e                 | VC-025 G-09 S253336D; UPPER WOLFCAMP |                   |                        |                      |  |
|-------------------------|---------------------------------------|--------------------------------|-------------------|--------------------------------------|-------------------|------------------------|----------------------|--|
| Property Code<br>315691 |                                       | FIC                            |                   | ' Property Name 'ING OKRA 18-19 FED  |                   |                        | * Well Number<br>71H |  |
| OGRID No. 6137          | DEVON ENERGY PRODUCTION COMPANY, L.P. |                                |                   |                                      |                   |                        | Elevation 3354.2     |  |
|                         |                                       |                                | 10 Surface        | Location                             |                   |                        |                      |  |
| UL or lot no. Section T | ownship Rang<br>26 S 34 F             |                                | Feet from the 200 | North/South line<br>NORTH            | Feet from the 330 | East/West line<br>WEST | County               |  |

Bottom Hole Location If Different From Surface Feet from the Feet from the North/South line East/West line UL or lot no Section Township Range County 330 WEST 19 26 S 34 E 330 SOUTH LEA Dedicated Acres Joint or Infill Consolidation Code Order No. 323.96

No allowable will be assigned to this completion until all interests have been consolidated or a non-standard unit has been approved by the division. PP: 5 FNL & 330 FWL