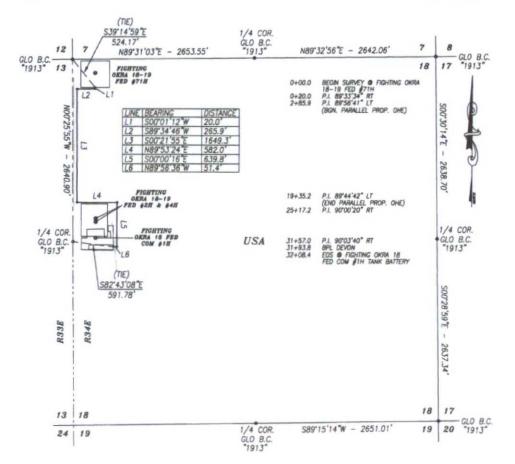

#### DESCRIPTION

A STRIP OF LAND 20 FEET WIDE CROSSING BUREAU OF LAND MANAGMENT LAND IN SECTION 13, TOWNSHIP 26 SOUTH, RANGE 33 EAST, N.M.P.M., LEA COUNTY, STATE OF NEW MEXICO AND BEING 10 FEET EACH SIDE OF THE FOLLOWING DESCRIBED CENTERLINE SURVEY:

BEGINNING AT A POINT WITHIN THE NE/4 NE/4 OF SAID SECTION 13, TOWNSHIP 26 SOUTH, RANGE 33 EAST, N.M.P.M., WHENCE THE NORTHEAST CORNER OF SAID SECTION 13, TOWNSHIP 26 SOUTH, RANGE 33 EAST, N.M.P.M. BEARS NO0'25'31"W, A DISTANCE OF 383.83 FEET;

THENCE \$86.51,24 W A DISTANCE OF 367.10 FEET TO AN ANGLE POINT OF THE LINE HEREIN DESCRIBED; THENCE N89'59'59"W A DISTANCE OF 470.18 FEET TO AN ANGLE POINT OF THE LINE HEREIN DESCRIBED; THENCE N64\*55'50"W A DISTANCE OF 82.76 FEET TO AN ANGLE POINT OF THE LINE HEREIN DESCRIBED; THENCE N89°58'41"W A DISTANCE OF 276.76 FEET THE TERMINUS OF THIS CENTERLINE SURVEY, WHENCE THE NORTHEAST CORNER OF SAID SECTION 13, TOWNSHIP 26 SOUTH, RANGE 33 EAST, N.M.P.M. BEARS N72'43'19"E, A DISTANCE OF 1241.62 FEET;

SAID STRIP OF LAND BEING 1196.79 FEET OR 72.53 RODS IN LENGTH, CONTAINING 0.549 ACRES MORE OR LESS AND BEING ALLOCATED BY FORTIES AS FOLLOWS:

NE/4 NE/4 1196.79 L.F. 72.53 RODS 0.549 ACRES