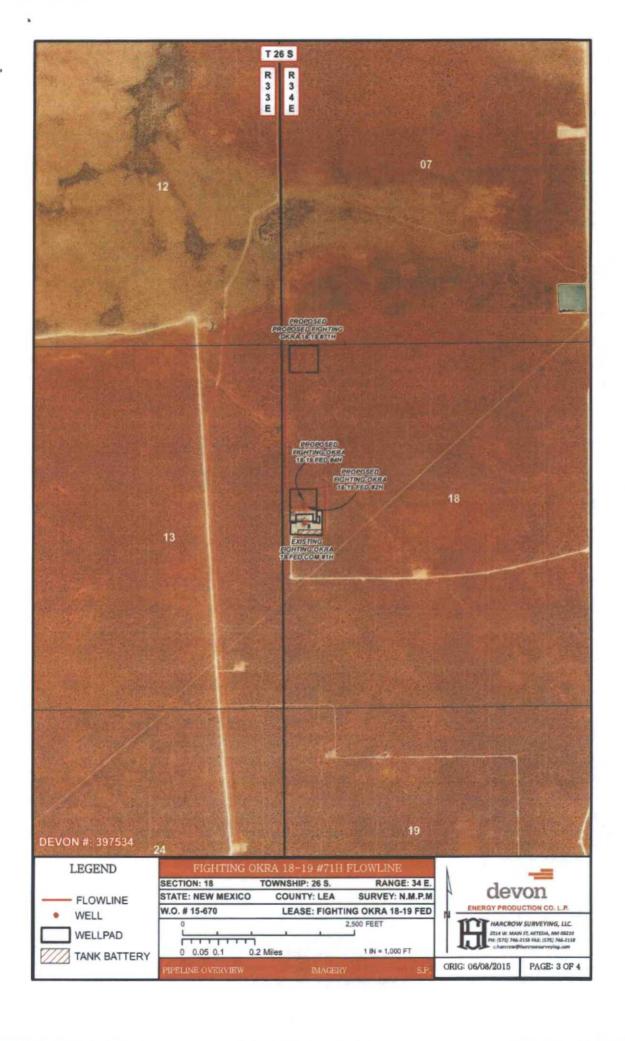

### FLOWLINE PLAT DEVON ENERGY PRODUCTION CO. LP.

A 8" FIBER FLOWLINE FROM THE FIGHTING OKRA 18-19 #71H TO

THE FIGHTING OKRA 18 FED COM #1H TANK BATTERY

CTION 18 TOWNSHIP 26 SOUTH BANCE 24 FAST N

SECTION 18, TOWNSHIP 26 SOUTH, RANGE 34 EAST, N.M.P.M., LEA COUNTY, NEW MEXICO.

#### DESCRIPTION

A STRIP OF LAND 30.0 FEET WIDE AND 3208.5 FEET OR 194.45 RODS OR 0.607 MILES IN LENGTH CROSSING USA LAND IN SECTION 18, TOWNSHIP 26 SOUTH, RANGE 34 EAST, LEA COUNTY, NEW MEXICO AND BEING 15.0 FEET LEFT AND 15.0 FEET RIGHT OF THE ABOVE PLATTED CENTERLINE SURVEY.