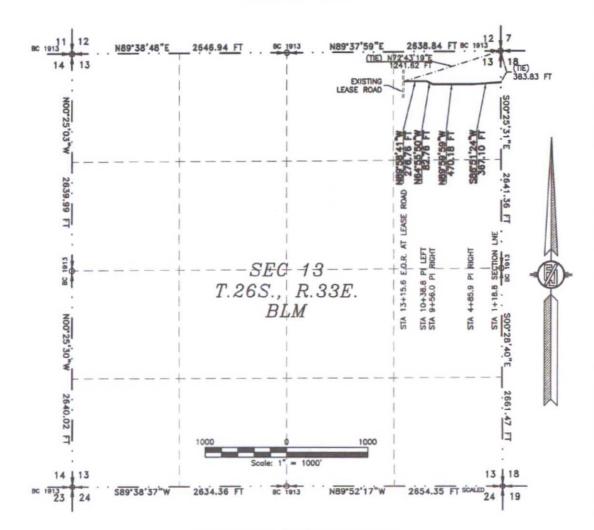

SHEET: 2-6

PILIMON E JARAMILEO PLS. 12797 SURVEY NO. 3932 INC. (575) 23 534 CARLSBAD, NEW MEXICO

MADRON SURVEYING,

ACCESS ROAD FOR FIGHTING OKRA 18-19 FED 71H

DEVON ENERGY PRODUCTION COMPANY, L.P. CENTERLINE SURVEY OF AN ACCESS ROAD CROSSING SECTION 13, TOWNSHIP 26 SOUTH, RANGE 33 EAST, N.M.P.M. LEA COUNTY, STATE OF NEW MEXICO APRIL 19, 2015

BEGINNING AT A POINT WITHIN THE NE/4 NE/4 OF SAID SECTION 13, TOWNSHIP 26 SOUTH, RANGE 33 EAST, N.M.P.M., WHENCE THE NORTHEAST CORNER OF SAID SECTION 13, TOWNSHIP 26 SOUTH, RANGE 33 EAST, N.M.P.M. BEARS NO0'25'31"W, A DISTANCE OF 383.83 FEET;

THENCE \$86.51,24 W A DISTANCE OF 367.10 FEET TO AN ANGLE POINT OF THE LINE HEREIN DESCRIBED; THENCE N89'59'59"W A DISTANCE OF 470.18 FEET TO AN ANGLE POINT OF THE LINE HEREIN DESCRIBED; THENCE N64\*55'50"W A DISTANCE OF 82.76 FEET TO AN ANGLE POINT OF THE LINE HEREIN DESCRIBED; THENCE N89°58'41"W A DISTANCE OF 276.76 FEET THE TERMINUS OF THIS CENTERLINE SURVEY, WHENCE THE NORTHEAST CORNER OF SAID SECTION 13, TOWNSHIP 26 SOUTH, RANGE 33 EAST, N.M.P.M. BEARS N72'43'19"E, A DISTANCE OF 1241.62 FEET;

SAID STRIP OF LAND BEING 1196.79 FEET OR 72.53 RODS IN LENGTH, CONTAINING 0.549 ACRES MORE OR LESS AND BEING ALLOCATED BY FORTIES AS FOLLOWS:

NE/4 NE/4 1196.79 L.F. 72.53 RODS 0.549 ACRES