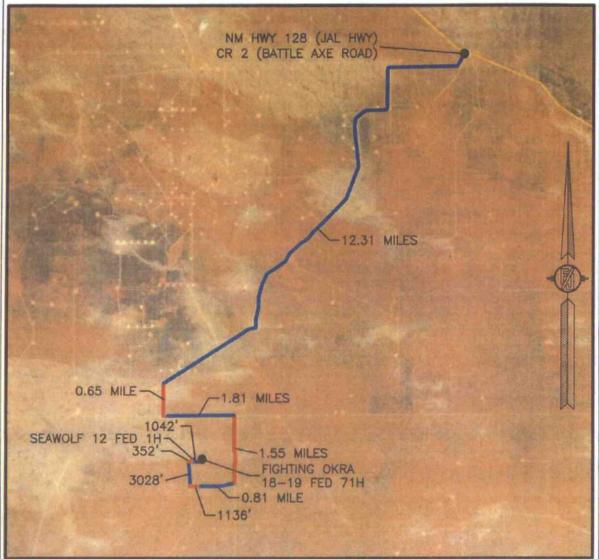

DIRECTIONS TO LOCATION

FROM THE INTERSECTION OF NM HMY 128 (JAL HMY) AND CR 2
(BATTLE AXE ROAD) GO SOUTH ON BATTLE AXE ROAD 12.31 MILES,
TURN LEFT ON A CALICHE LEASE ROAD GO SOUTH 0.85 MILE TO
PIPELINE ROAD TURN LEFT GO EAST 1.81 MILES TURN RIGHT AT
CALICHE LEASE ROAD GO SOUTH 1.55 MILES TO CALICHE LEASE ROAD
ON RIGHT GO WEST 0.81 MILE TO A BEND IN THE ROAD TO THE
NORTH, FOLLOW FLAGGED LINE WEST ABOUT 1136 FT TO
NORTH-SOUTH CALICHE LEASE ROAD GO NORTH 3028 LF. (0.57
MILE) TO THE SOUTHWEST CORNER OF SEAMOLF 12 FED 1H THEN
FOLLOW FLAGS ALONG THE SOUTH LINE OF SAID SEAMOLF 12 FED 1H
EAST ABOUT 1042 LF. TO THE SOUTHWEST CORNER OF THE
PROPOSED PAD

# SECTION 18, TOWNSHIP 26 SOUTH, RANGE 34 EAST, N.M.P.M. LEA COUNTY, STATE OF NEW MEXICO AERIAL ACCESS ROUTE MAP

NOT TO SCALE ABRIAL PHOTO: GOOGLE EARTH APR. 2013

DEVON ENERGY PRODUCTION COMPANY, L.P.
FIGHTING OKRA 18-19 FED 71H