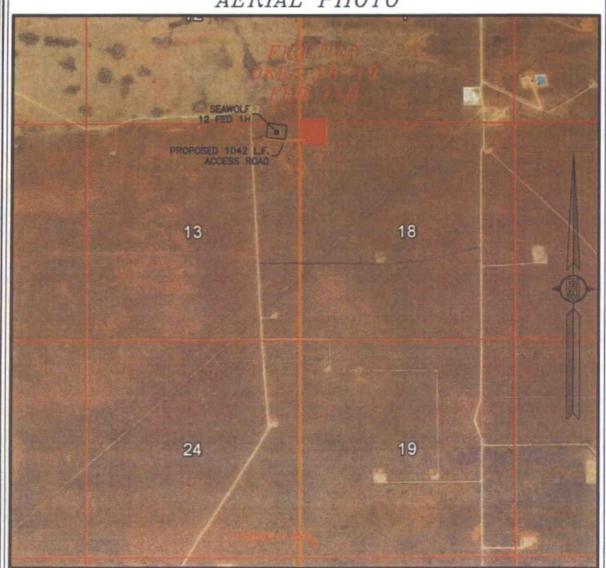

## SECTION 18, TOWNSHIP 26 SOUTH, RANGE 34 EAST, N.M.P.M. LEA COUNTY, STATE OF NEW MEXICO AERIAL PHOTO

NOT TO SCALE AERIAL PHOTO: GOOGLE EARTH APR. 2013

DEVON ENERGY PRODUCTION COMPANY, L.P.
FIGHTING OKRA 18-19 FED 71H