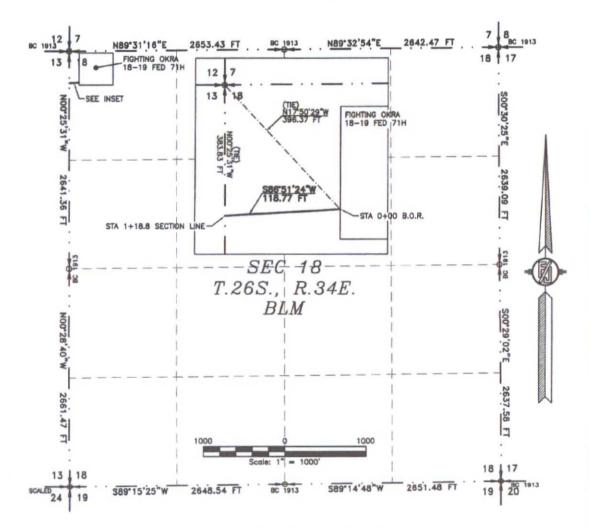

# SECTION 18, TOWNSHIP 26 SOUTH, RANGE 34 EAST, N.M.P.M. LEA COUNTY, STATE OF NEW MEXICO LOCATION VERIFICATION MAP

DEVON ENERGY PRODUCTION COMPANY, L.P.
FIGHTING OKRA 18-19 FED 71H
LOCATED 200 FT. FROM THE NORTH LINE
AND 330 FT. FROM THE WEST LINE OF
SECTION 18, TOWNSHIP 26 SOUTH,
RANGE 34 EAST, N.M.P.M.
LEA COUNTY, STATE OF NEW MEXICO

BEGINNING AT A POINT WITHIN THE NW/4 NW/4 OF SAID SECTION 18, TOWNSHIP 26 SOUTH, RANGE 34 EAST, N.M.P.M., WHENCE THE NORTHWEST CORNER OF SAID SECTION 18, TOWNSHIP 26 SOUTH, RANGE 34 EAST, N.M.P.M. BEARS N1750'29"W, A DISTANCE OF 396.37 FEET;

THENCE S86'51'24"W A DISTANCE OF 118.77 FEET THE TERMINUS OF THIS CENTERLINE SURVEY, WHENCE THE NORTHWEST CORNER OF SAID SECTION 18, TOWNSHIP 26 SOUTH, RANGE 34 EAST, N.M.P.M. BEARS NO0'25'31"W. A DISTANCE OF 383.83 FEET;

SAID STRIP OF LAND BEING 118.77 FEET OR 7.20 RODS IN LENGTH, CONTAINING 0.055 ACRES MORE OR LESS AND BEING ALLOCATED BY FORTIES AS FOLLOWS:

NW/4 NW/4 118.77 L.F. 7.20 RODS 0.055 ACRES