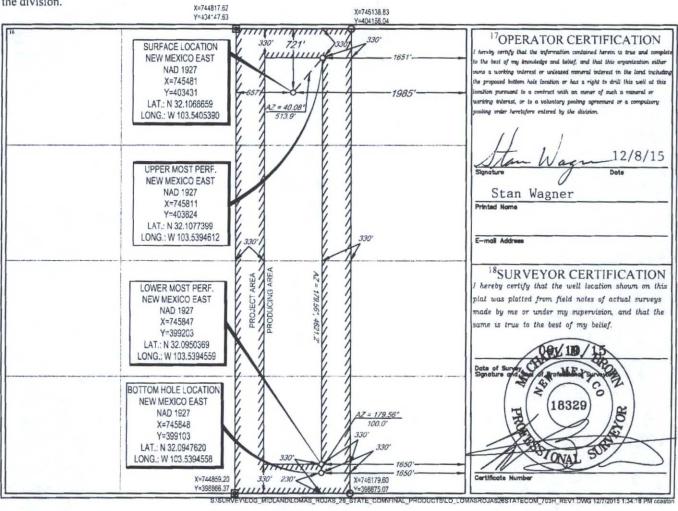

## WELL LOCATION AND ACREAGE DEDICATION PLAT

| <sup>1</sup> API Number             |               | <sup>2</sup> Pool Code                                |               |         | WC-025 G-09 S253336D; Upper Wolfcamp |                           |                     |                |                                 |  |
|-------------------------------------|---------------|-------------------------------------------------------|---------------|---------|--------------------------------------|---------------------------|---------------------|----------------|---------------------------------|--|
| 30-025                              | 98094         |                                                       |               | WC-0    |                                      |                           |                     |                |                                 |  |
| <sup>4</sup> Property Code<br>37858 |               | <sup>SProperty Name</sup><br>LOMAS ROJAS 26 STATE COM |               |         |                                      |                           |                     |                | Well Number<br>#703H            |  |
| <sup>7</sup> OGRID No.<br>7377      |               | <sup>*Operator Name</sup><br>EOG RESOURCES, INC.      |               |         |                                      |                           |                     |                | <sup>9</sup> Elevation<br>3344' |  |
|                                     |               |                                                       |               |         | <sup>10</sup> Surface Lo             | cation                    |                     |                |                                 |  |
| L or lot no.<br>B                   | Section<br>26 | Township<br>25-S                                      | Range<br>33-E | Lot Idn | Feet from the 721'                   | North/South line<br>NORTH | Feet from the 1985' | East/West line | County<br>LEA                   |  |
| UL or lot no.                       |               | Township                                              | Range         | Lot Idn | Feet from the                        | North/South line          | Feel from the       | East/West line | County                          |  |
| CL or lot no.                       | Section<br>26 | 25-S                                                  | Bange<br>33-E | Lot Idn | Feet from the 230'                   | SOUTH                     | Feet from the 1650' | EAST           | L                               |  |