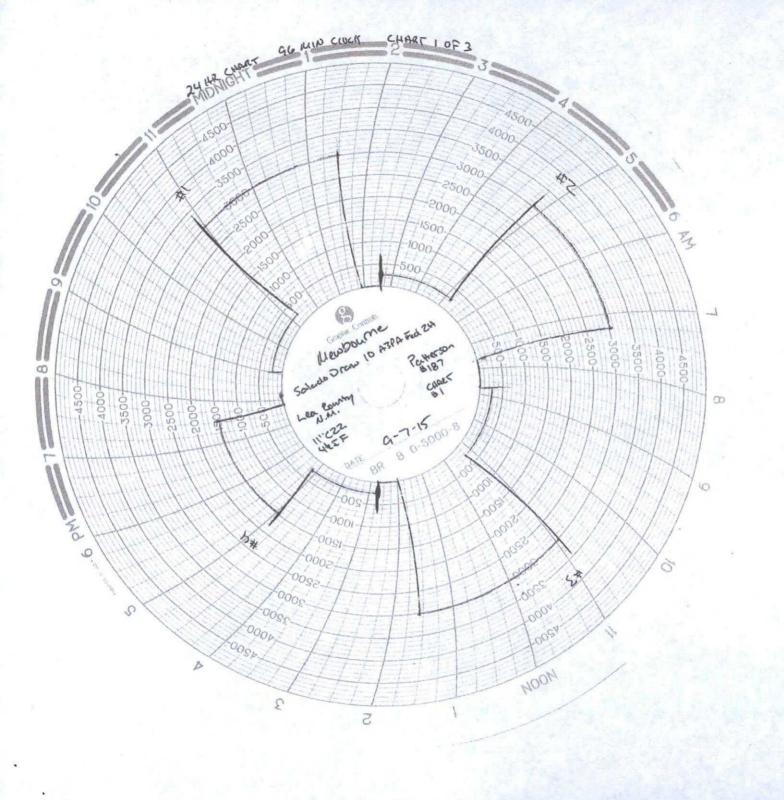

## WELDING • BOP TESTING NIPPLE UP SERVICE • BOP LIFTS • TANDEM MUD AND GAS SEPARATORS

Lovington, NM • 575-398-4540

Pg. \_\_\_\_ of \_\_\_\_

| Company: Mrs. bruste                                                  |                                                  | Date: 9.7.1          | 5                      | Invoice#_           | B67796                                               |
|-----------------------------------------------------------------------|--------------------------------------------------|----------------------|------------------------|---------------------|------------------------------------------------------|
| Leuse: Salada Deau in ASPA Ful ?                                      | ц                                                | Drilling Contractor: | Patricton              | Rig #               | 157                                                  |
| Plug Size &Type: 11°CZ?                                               | Drill Pipe Size                                  | 44.75                | Tester:/_              | Letter Un           | W.                                                   |
| Required BOP:                                                         |                                                  | Installed BOP:       |                        |                     |                                                      |
| *Appropriate Casing Valve Must Be Open During BOP Test                |                                                  |                      | * Check Valve Mu       | st Be Open/Disabled | To Test Kill Line Valves                             |
| Annular #15  Pipe Rams #12  Blind Rams #13  #11 #10 #9  Pipe Rams #14 | #26<br>#2<br>#4<br>#3<br>#1<br>#25<br>Super Chol | #8B Mud Gauge Valve  | Kelly/<br>Top<br>Drive | 10 10 H             | Dart Valve #19 Stand Pipe Valve #24 23 TIW Valve #18 |

| TEST# | ITEMS TESTED  | TEST LENGTH | LOW PSI | HIGH PSI | REMARKS         |
|-------|---------------|-------------|---------|----------|-----------------|
| 1     | 17 9 RR 5,47  | In die      | 210     | 300      | Godfas          |
| 2     | 17.988        | 10mm        | 250     | 3000     | Genel Tier      |
| 3     | 17 10.7       | Dill's      | 20      | 3000     | Constant        |
| 4     | 15,10,7       | 10 steen    | 250     | 1500     | (rock) Task     |
| 1     | 13.11.6.2.1   | 10000       | 258     | 300      | Comet tois      |
| 6     | 13.11.6.26.25 | Bump        | 200     | 3000     | Burga Test Coul |
| 7     | 16            | Bar.        | 252     | 3000     | Geneller        |
| 2     | n             | 10 min      | 250     | 200      | Cristiost       |
| 9     | 18            | 10 arra     | 250     | 3000     | God Test        |
| 10    | 19            | Marin       | 2(70    | Barr     | Genetical       |
| - 1   |               |             |         |          |                 |
| -     |               |             |         |          |                 |
|       |               |             |         |          |                 |
|       |               |             |         |          |                 |
| Bek   |               |             |         |          |                 |
|       |               |             | No.     | THERE    |                 |
|       | RINGERS       |             | 19.97   |          |                 |
| -     |               |             |         |          |                 |
| 5     |               |             | WE'S    | ON THE   |                 |