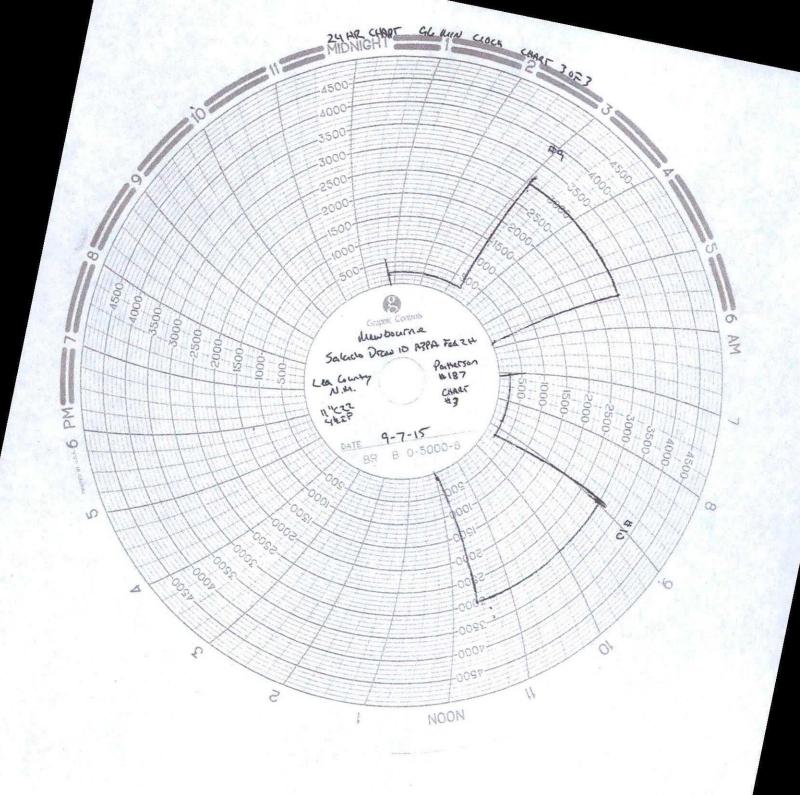

## WELDING • BOP TESTING NIPPLE UP SERVICE • BOP LIFTS • TANDEM MUD AND GAS SEPARATORS

Lovington, NM • 575-398-4540

Pg. \_\_\_\_ of \_\_\_\_

| Company: Mrs. bruste                                                  |                                                  | Date: 9.7.1          | 5                      | Invoice#_           | B67796                                               |
|-----------------------------------------------------------------------|--------------------------------------------------|----------------------|------------------------|---------------------|------------------------------------------------------|
| Leuse: Salada Deau in ASPA Ful ?                                      | ц                                                | Drilling Contractor: | Patricton              | Rig #               | 157                                                  |
| Plug Size &Type: 11°CZ?                                               | Drill Pipe Size                                  | 44.75                | Tester:/_              | Letter Un           | W.                                                   |
| Required BOP:                                                         |                                                  | Installed BOP:       |                        |                     |                                                      |
| *Appropriate Casing Valve Must Be Open During BOP Test                |                                                  |                      | * Check Valve Mu       | st Be Open/Disabled | To Test Kill Line Valves                             |
| Annular #15  Pipe Rams #12  Blind Rams #13  #11 #10 #9  Pipe Rams #14 | #26<br>#2<br>#4<br>#3<br>#1<br>#25<br>Super Chol | #8B Mud Gauge Valve  | Kelly/<br>Top<br>Drive | 10 10 H             | Dart Valve #19 Stand Pipe Valve #24 23 TIW Valve #18 |

| TEST# | ITEMS TESTED  | TEST LENGTH | LOW PSI | HIGH PSI | REMARKS         |
|-------|---------------|-------------|---------|----------|-----------------|
| 1     | 17 9 RR 5,47  | In die      | 210     | 300      | Godfas          |
| 2     | 17.988        | 10mm        | 250     | 3000     | Genel Tier      |
| 3     | 17 10.7       | Dill's      | 20      | 3000     | Constant        |
| 4     | 15,10,7       | 10 steen    | 250     | 1500     | (rock) Task     |
| 1     | 13.11.6.2.1   | 10000       | 258     | 300      | Comet tois      |
| 6     | 13.11.6.26.25 | Bump        | 200     | 3000     | Burga Test Coul |
| 7     | 16            | Bar.        | 252     | 3000     | Geneller        |
| 2     | n             | 10 min      | 250     | 200      | Cristiost       |
| 9     | 18            | 10 arra     | 250     | 3000     | God Test        |
| 10    | 19            | Marin       | 2(70    | Barr     | Genetical       |
| - 1   |               |             |         |          |                 |
| -     |               |             |         |          |                 |
|       |               |             |         |          |                 |
|       |               |             |         |          |                 |
| Bek   |               |             |         |          |                 |
|       |               |             | No.     | THERE    |                 |
|       | RINGERS       |             | 19.97   |          |                 |
| -     |               |             |         |          |                 |
| 5     |               |             | WE'S    | ON THE   |                 |