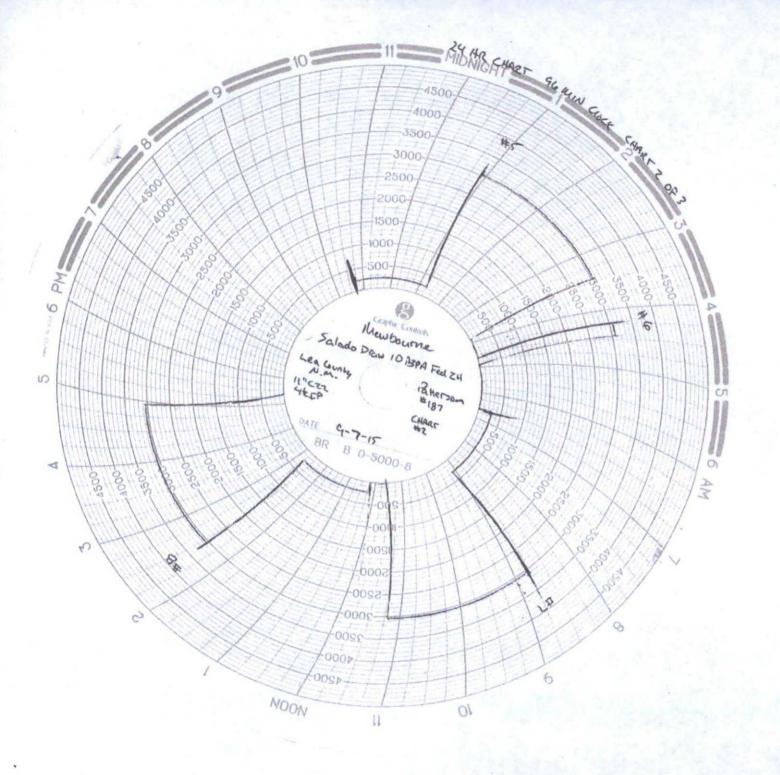

## WELDING • BOP TESTING NIPPLE UP SERVICE • BOP LIFTS • TANDEM MUD AND GAS SEPARATORS

Lovington, NM • 575-398-4540

Pg. \_\_\_\_ of \_\_\_\_

| Company: Mrs. bruste                                                  |                                                  | Date: 9.7.1          | 5                      | Invoice#_           | B67796                                               |
|-----------------------------------------------------------------------|--------------------------------------------------|----------------------|------------------------|---------------------|------------------------------------------------------|
| Leuse: Salada Deau in ASPA Ful ?                                      | ц                                                | Drilling Contractor: | Patricton              | Rig #               | 157                                                  |
| Plug Size &Type: 11°CZ?                                               | Drill Pipe Size                                  | 44.75                | Tester:/_              | Letter Un           | W.                                                   |
| Required BOP:                                                         |                                                  | Installed BOP:       |                        |                     |                                                      |
| *Appropriate Casing Valve Must Be Open During BOP Test                |                                                  |                      | * Check Valve Mu       | st Be Open/Disabled | To Test Kill Line Valves                             |
| Annular #15  Pipe Rams #12  Blind Rams #13  #11 #10 #9  Pipe Rams #14 | #26<br>#2<br>#4<br>#3<br>#1<br>#25<br>Super Chol | #8B Mud Gauge Valve  | Kelly/<br>Top<br>Drive | 10 10 H             | Dart Valve #19 Stand Pipe Valve #24 23 TIW Valve #18 |

| TEST# | ITEMS TESTED  | TEST LENGTH | LOW PSI | HIGH PSI | REMARKS         |
|-------|---------------|-------------|---------|----------|-----------------|
| 1     | 17 9 RR 5,47  | In die      | 210     | 300      | Godfas          |
| 2     | 17.988        | 10mm        | 250     | 3000     | Genel Tier      |
| 3     | 17 10.7       | Dill's      | 20      | 3000     | Constant        |
| 4     | 15,10,7       | 10 steen    | 250     | 1500     | (rock) Task     |
| 1     | 13.11.6.2.1   | 10000       | 258     | 300      | Comet tois      |
| 6     | 13.11.6.26.25 | Bump        | 200     | 3000     | Burga Test Coul |
| 7     | 16            | Bar.        | 252     | 3000     | Geneller        |
| 2     | n             | 10 min      | 250     | 200      | Cristiost       |
| 9     | 18            | 10 arra     | 250     | 3000     | God Test        |
| 10    | 19            | Marin       | 2(70    | Barr     | Genetical       |
| - 1   |               |             |         |          |                 |
| -     |               |             |         |          |                 |
|       |               |             |         |          |                 |
|       |               |             |         |          |                 |
| Bek   |               |             |         |          |                 |
|       |               |             | No.     | THERE    |                 |
|       | RINGERS       |             | 19.97   |          |                 |
| -     |               |             |         |          |                 |
| 5     |               |             | WE'S    | ON THE   |                 |