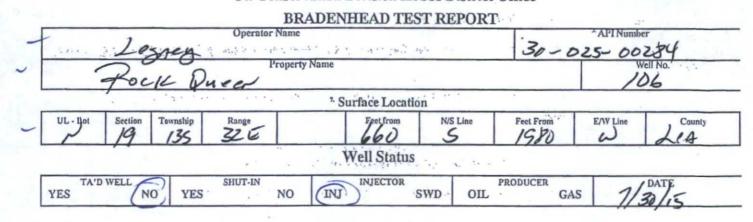

## **OBSERVED DATA**

| Contraction of the second | (A)Surface        | (B)Interm(1)    | (C)Interm(2) | (D)Prod Csng | (E)Tubing                                                                        |
|---------------------------|-------------------|-----------------|--------------|--------------|----------------------------------------------------------------------------------|
| Pressure                  | Ø                 | NA              | NA           | 90           | 1000                                                                             |
| Flow Characteristics      |                   |                 |              |              |                                                                                  |
| Puff                      | YIA               | Y/N             | Y/N          | ØN           | CO2 X<br>WTR<br>GAS<br>Type of fluid<br>Injected for<br>Waterflord W<br>applies. |
| Steady Flow               | AND A LAD AND AND | Y XI.N. A. Sara | Y/N          | YIB          |                                                                                  |
| Surges                    | VIX O             | Y/N             | Y/N          | Y/D          |                                                                                  |
| Down to nothing           | D/ N              | YIN             | Y/N          | ØI N         |                                                                                  |
| Gas or Oil                | Y IN              | Y/N             | · ··. Y/ N   | YIN)         |                                                                                  |
| Water                     | YIO .             | Y/N             | Y/N          | YIN          |                                                                                  |

Remarks - Please state for each string (A,B,C,D,E) pertinent information regarding bleed down or continuous build up if applies.

down to zero

|                      | B8 12/9/15                |  |  |
|----------------------|---------------------------|--|--|
| Signature:           | OIL CONSERVATION DIVISION |  |  |
| Printed name:        | Entered into RBDMS GB     |  |  |
| Title:               | Re-test                   |  |  |
| E-mail Address:      |                           |  |  |
| Date: 7/30/15 Phone: |                           |  |  |
| Wigness: Scone Dow   |                           |  |  |
|                      |                           |  |  |