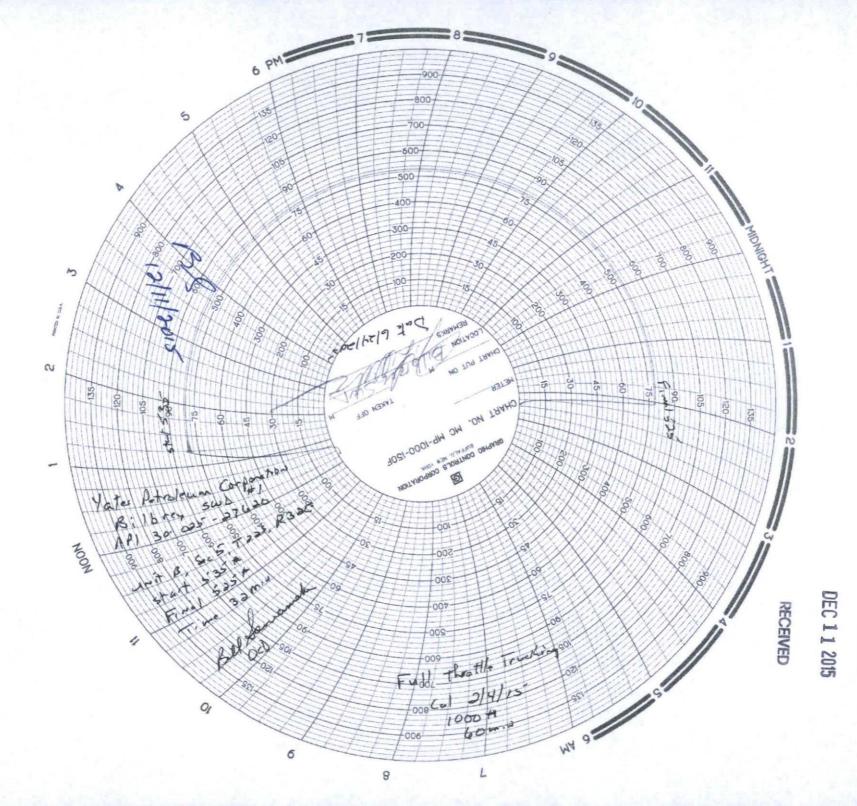

District I - (575) 393-6161

District II - (575) 748-1283

District III - (505) 334-6178

811 S. First St., Artesia, NM 88210

12. Check Appropriate Box to Indicate Nature of Notice, Report or Other Data

| NOTICE OF INTENTION TO:                                                                                        |                         |  |         | SUBSEQUENT REPORT OF: |       |             |             |  |
|----------------------------------------------------------------------------------------------------------------|-------------------------|--|---------|-----------------------|-------|-------------|-------------|--|
| PERFORM REMEDIAL WORK                                                                                          | PLUG AND ABANDON        |  | REMEDIA | L WORK                |       | ALTERING CA | ASING       |  |
| TEMPORARILY ABANDON                                                                                            | CHANGE PLANS            |  | COMMEN  | ICE DRILLING          | OPNS. | P AND A     |             |  |
| PULL OR ALTER CASING                                                                                           | MULTIPLE COMPL          |  | CASING/ | CEMENT JOB            |       |             |             |  |
| DOWNHOLE COMMINGLE                                                                                             |                         |  |         |                       |       |             |             |  |
| OTHER:                                                                                                         |                         |  | OTHER:  | MIT                   |       |             | $\boxtimes$ |  |
| <ol> <li>Describe proposed or compl<br/>of starting any proposed wo<br/>proposed completion or reco</li> </ol> | rk). SEE RULE 19.15.7.1 |  |         |                       |       |             |             |  |
| MIT performed on 6/24/15, passed.                                                                              |                         |  |         |                       |       |             |             |  |
| Started at 535 psi and ended at 525 for                                                                        | or 32 minutes           |  |         |                       |       |             |             |  |
| Witnessed by Bill Sonnamaker from                                                                              | OCD.                    |  |         |                       |       |             |             |  |
| Copy of chart is attached.                                                                                     |                         |  |         |                       |       |             |             |  |
|                                                                                                                |                         |  |         |                       |       |             |             |  |