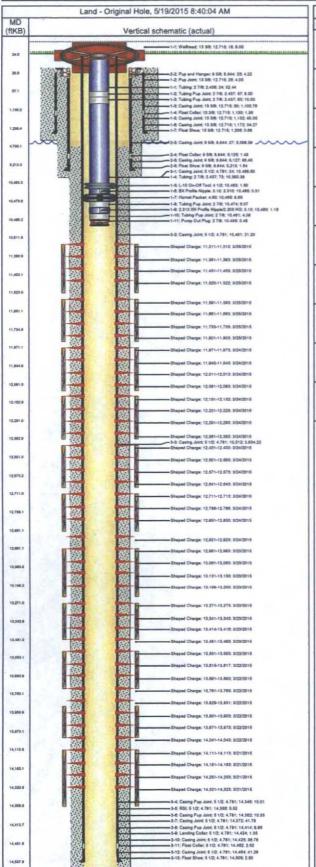

"Perf Stage #1

Plug Setting Depth: N/A'

Perf Depths: 14,321', 14,251', 14,181', 14,111'

60° Phasing

Notes: 3300 psi - Open, 11 BPM, 165 ft/min, 1165 lbs Tension. All Shots Fired"

RD Lube and Guns

Attempt to Frac Stage 1

Perf Depths: 14,041', 13,971', 13,901', 13,829'

60° Phasing

Notes: Max rate 12 BPM @ 3,560psi. "

Prime and test lines. Had leak on pop off line and fixed. Presssure test lines to 9,915 psi & pop off set at 9,000psi.

RU lubricator at use quick test sub and test to 8,000psi and equalize to well.

NOTE: Continue cleanup from Frac Fluid spilled during hose failure.

"Perf Stage #2

Plug Setting Depth: 13,796

Perf Depths: 13,761', 13,691', 13,615', 13,551'

Perf Depths: 13,481', 13,414', 13,341', 13,271'

Notes: Max rate 12 BPM @ 4,500psi. Pumped 177.79 bbls. Changed gun #2 depth due to collar. "

Change out 2 Halliburton frac pumps

Prime and Test lines. 250 psi low, 9900 psi high. Test successful.

Notes: Lost two pumps and had to slow rate to accommodate equipment."

RU lubricator at use quick test sub and test to 8,000psi and equalize to well.

"Perf Stage #5

Plug Setting Depth: 13,236'

Perf Depths: 12,991', 13,061', 13,131', 13,198'

"Perf Stage #6

Plug Setting Depth: 12,956'

Perf Depths: 12,921', 12,851', 12,786', 12,711'

60° Phasing

Notes: PD at 1469 lbs Tens, 11.9 BPM, 3901 psi, 238 ft/min. Set plug and shot guns with 2 BPM. All shots fired."

Clean Volume Pumped: 223,188 gals Total Proppant Pumped: 278,858 lbs"

RU lubricator at use quick test sub and test to 8,000psi and equalize to well.

"Perf Stage #7

Plug Setting Depth: 12,676'

Perf Depths: 12,641', 12,571', 12,501', 12,431'

ISIP: 3,944 psi

Clean Volume Pumped: 221,214 gals Total Proppant Pumped: 270,062 lbs"

RU lubricator at use quick test sub and test to 8,000psi and equalize to well.

"Perf Stage #8

Plug Setting Depth: 12,396'

"Perf Stage #9

Plug Setting Depth: 12,116'

Perf Depths: 12,081', 12,011', 11,943', 11,871'

60° Phasing

Notes: PD at 230 ft/min, 11 BPM, 1538 lbs Tension. Tension on plug set went from 1407lbs to 1227 lbs. All shots fired."

Notes: Good Stage."

RU lubricator at use guick test sub and test to 8,000psi and equalize to well.

Report Start Date: 3/25/2015

"Perf Stage #10

Plug Setting Depth: 11,836'

Perf Depths: 11,801', 11,733', 11,661', 11,591'N/A

RU lubricator at use guick test sub and test to 8,000psi and equalize to well.

"Perf Stage #11

Plug Setting Depth: 11,556'

Perf Depths: 11,311', 11,381', 11,451', 11,520'

60° Phasing

Notes: Max rate 12 BPM @ 4,050psi. Pumped 40 bbls"