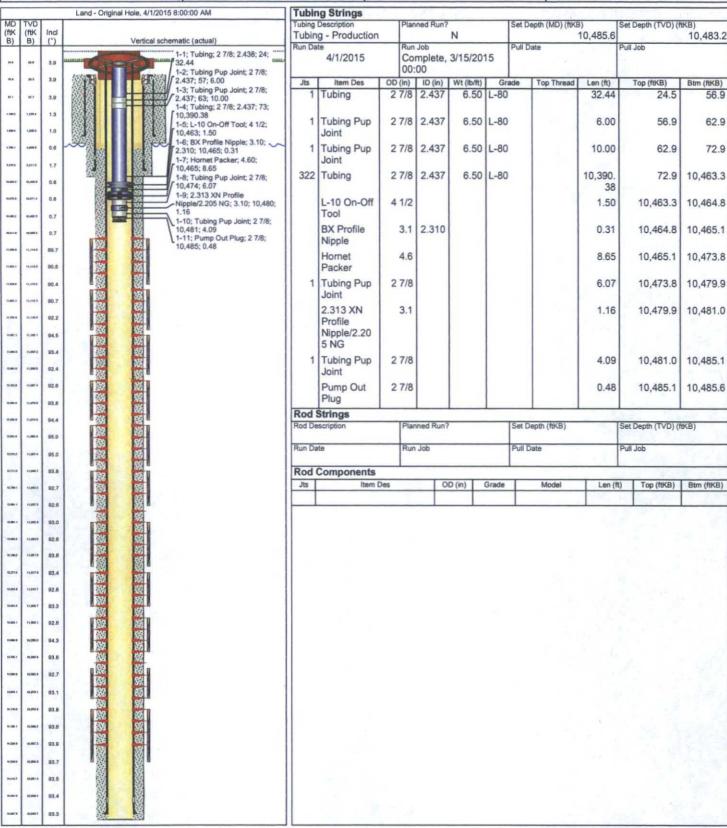

#### 32. Additional remarks, continued

3/25/15- Perf- 11591-11801; Frac w/ total prop- 276,977lbs Clean Volume-5933 gal; Perf-11311-11520; Frac w/ total prop- 300,268lbs Clean Volume- 227,556 gal

3/27/15- Flowing well on 12/64" choke flowing to open top tank 4/1/15- Set 2 7/8" tbg @ 10,485 4/7/15- Rig down. Release rig 5/17/15- 24hr test Oil-549, Gas- 689, Water-761 GOR 1255