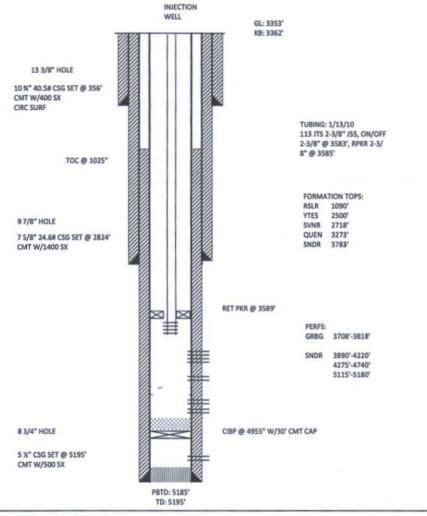

WELL NAME: NM S STATE #104 LOCATION: 660' FSL & 1980' FEL, SEC 2, T 22S & R 37E FORMATION: GRBG/SNDR SPUD DATE: 02/24/46 IP: COUNTY/STATE: LEA, NM LEASE: CURRENT STATS: ACTIVE COMPL DATE: API No: 30-025-09954