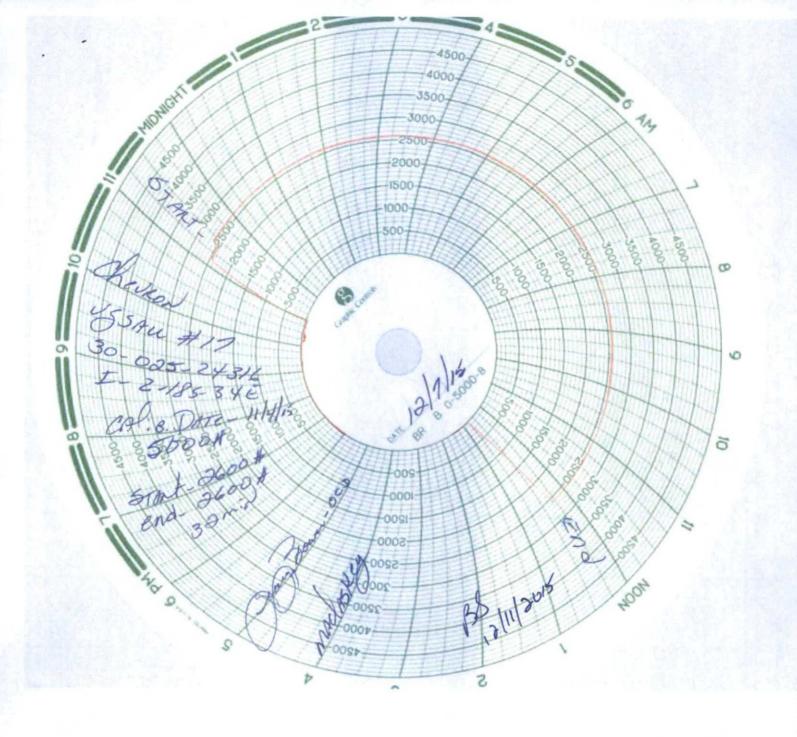

| Submit 1 Copy To Appropriate District<br>Office                                                                                                                            | Energy, Minerals and Natural Resources                                                                    |                      |                | Form C-103                              |                          |
|----------------------------------------------------------------------------------------------------------------------------------------------------------------------------|-----------------------------------------------------------------------------------------------------------|----------------------|----------------|-----------------------------------------|--------------------------|
| <u>District I</u> – (575) 393-6161<br>1625 N. French Dr., Hobbs, NM 88240                                                                                                  |                                                                                                           |                      |                | Revised July 18, 2013 WELL API NO.      |                          |
| District II - (575) 748-1283                                                                                                                                               | OIL CONSERV                                                                                               | ONSERVATION DIVISION |                | 30-025-24316                            |                          |
| 811 S. First St., Artesia, NM 88210<br><u>District III</u> – (505) 334-6178                                                                                                | ict III – (505) 334-6178  Rio Brazos Rd., Aztec, NM 87410  1220 South St. Francis Dr.  Sonto Fo. NM 87505 |                      |                | 5. Indicate Ty                          |                          |
| 1000 Rio Brazos Rd., Aztec, NM 87410<br>District IV - (505) 476-3460                                                                                                       |                                                                                                           |                      |                | STATE FEE  6. State Oil & Gas Lease No. |                          |
| 1220 S. St. Francis Dr., Santa Fe, NM<br>87505                                                                                                                             |                                                                                                           |                      |                | o. State on te                          | Gas Lease 110.           |
| SUNDRY NOTICES AND REPORTS ON WELLS                                                                                                                                        |                                                                                                           |                      |                | 7. Lease Name                           | e or Unit Agreement Name |
| (DO NOT USE THIS FORM FOR PROPOSALS TO DRILL OR TO DEEPEN OR PLUG BACK TO A DIFFERENT RESERVOIR. USE "APPLICATION FOR PERMIT" (FORM C-101) FOR SUCH                        |                                                                                                           |                      |                | VACUUM GRAYBURG SAN ANDRES              |                          |
| PROPOSALS.)  1. Type of Well: Oil Well  Gas Well  Other INJECTIONS OCD                                                                                                     |                                                                                                           |                      |                | UNIT                                    |                          |
|                                                                                                                                                                            |                                                                                                           |                      |                | 8. Well Numb                            | er 17                    |
| 2. Name of Operator                                                                                                                                                        |                                                                                                           |                      | 2005           | 9. OGRID Nu                             | mber 4323                |
| CHEVRON U.S.A. INC.                                                                                                                                                        | /                                                                                                         | DEC 10               | 2013           | 10 P 1                                  | 33771.1                  |
| Address of Operator     SMITH ROAD, MIDLAND, T.                                                                                                                            | EXAS 79705                                                                                                |                      |                | 10. Pool name                           | or Wildcat<br>AYBURG S/A |
| 4. Well Location                                                                                                                                                           |                                                                                                           | RECEIV               | /ED            | · · · · · · · · · · · · · · · · · · ·   | arra orto orri           |
| Unit Letter: I 1400 feet from the SOUTH line and 10 feet from the EAST line                                                                                                |                                                                                                           |                      |                |                                         |                          |
| Section 2                                                                                                                                                                  | Township 18                                                                                               | S Range              | 34E            | NMPM                                    | County LEA               |
|                                                                                                                                                                            | 11. Elevation (Show wi                                                                                    | hether DR, RKB,      | RT, GR, etc.)  |                                         |                          |
|                                                                                                                                                                            |                                                                                                           |                      |                |                                         |                          |
| 12. Check Appropriate Box to Indicate Nature of Notice, Report or Other Data                                                                                               |                                                                                                           |                      |                |                                         |                          |
|                                                                                                                                                                            |                                                                                                           |                      |                |                                         |                          |
| NOTICE OF INTENTION TO:  PERFORM REMEDIAL WORK □ PLUG AND ABANDON □ REMEDIAL WORK □ ALTERING CASING □                                                                      |                                                                                                           |                      |                |                                         |                          |
| PERFORM REMEDIAL WORK   PLUG AND ABANDON   REMEDIAL WORK   ALTERING CASING   TEMPORARILY ABANDON   CHANGE PLANS   COMMENCE DRILLING OPNS.   P AND A                        |                                                                                                           |                      |                |                                         |                          |
| PULL OR ALTER CASING   MULTIPLE COMPL   CASING/CEMENT JOB                                                                                                                  |                                                                                                           |                      |                |                                         |                          |
| DOWNHOLE COMMINGLE                                                                                                                                                         |                                                                                                           |                      |                |                                         |                          |
| CLOSED-LOOP SYSTEM                                                                                                                                                         |                                                                                                           |                      |                |                                         |                          |
| OTHER: SPECIAL ANNUAL MIT W/CHART  13. Describe proposed or completed operations. (Clearly state all pertinent details, and give pertinent dates, including estimated date |                                                                                                           |                      |                |                                         |                          |
| of starting any proposed work). SEE RULE 19.15.7.14 NMAC. For Multiple Completions: Attach wellbore diagram of                                                             |                                                                                                           |                      |                |                                         |                          |
| proposed completion or recompletion.                                                                                                                                       |                                                                                                           |                      |                |                                         |                          |
|                                                                                                                                                                            |                                                                                                           |                      |                |                                         |                          |
| 12/07/2015: NOTIFIED NMOCD. PRESSURE TO 2600 PSI. FOR 32 MINS. (COLOR COPY OF CHART ATTACHED).                                                                             |                                                                                                           |                      |                |                                         |                          |
| WITNESSED BY NMOCD.                                                                                                                                                        |                                                                                                           |                      |                |                                         |                          |
|                                                                                                                                                                            |                                                                                                           |                      |                |                                         |                          |
| •                                                                                                                                                                          |                                                                                                           |                      |                |                                         |                          |
|                                                                                                                                                                            |                                                                                                           |                      |                |                                         |                          |
|                                                                                                                                                                            |                                                                                                           |                      |                |                                         |                          |
| Spud Date:                                                                                                                                                                 | Rig J                                                                                                     | Release Date:        |                |                                         |                          |
|                                                                                                                                                                            |                                                                                                           |                      |                |                                         |                          |
|                                                                                                                                                                            |                                                                                                           |                      |                |                                         |                          |
| I hereby certify that the information                                                                                                                                      | above is true and comple                                                                                  | te to the best of n  | ny knowledge   | and belief.                             |                          |
| Law co Vin that                                                                                                                                                            |                                                                                                           |                      |                |                                         |                          |
| SIGNATURE / 1                                                                                                                                                              | TITI                                                                                                      | LE REGULAT           | TORY SPECIA    | ALIST                                   | DATE 12/08/2015          |
| Type or print name: DENISE PINI                                                                                                                                            | CERTON F.                                                                                                 | -mail address: le    | akeid@chevro   | on com                                  | PHONE:432-687-7375       |
| For State Use Only                                                                                                                                                         | D                                                                                                         | illui uudivaa. IC    | uneju e chevit | JII.COIII                               | 1101141104-001-1313      |
| B:00 V                                                                                                                                                                     | mamal TITI                                                                                                | 54                   | A Ma           | tha:                                    | 13/11/200                |
| APPROVED BY: Conditions of Approval (if any):                                                                                                                              | mamak TITI                                                                                                | E                    | ++ +110        | wee                                     | DATE 12/11/2015          |