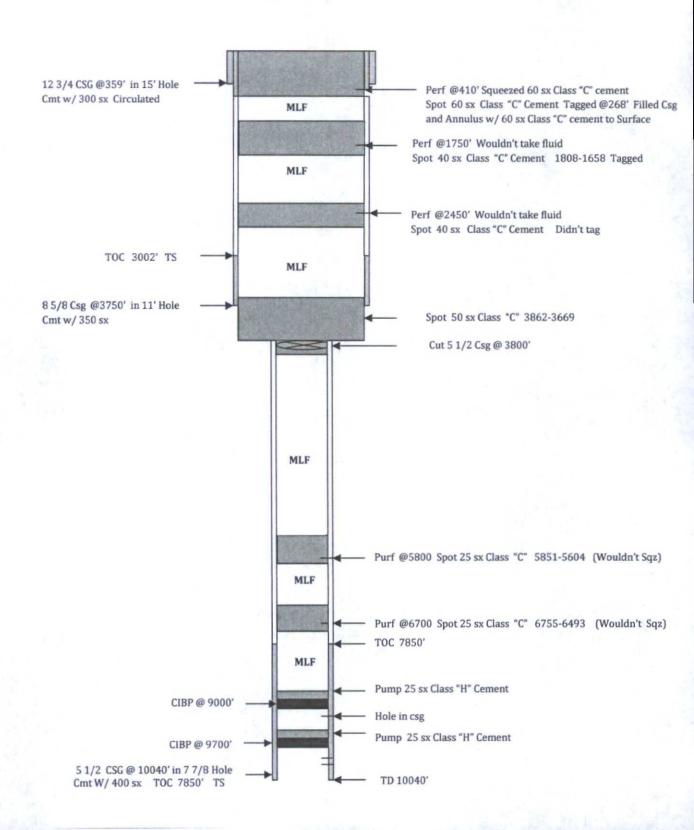

## Plugging Report Judah Oil, LLC Dallas #1 API # 30-025-21731

| 6/11/2014 | Moved in rigged up. Dug out cellar and moved remaining equipment to location.                                                                                                                                                                                                                                                                                                                                                                                                                                                 |  |
|-----------|-------------------------------------------------------------------------------------------------------------------------------------------------------------------------------------------------------------------------------------------------------------------------------------------------------------------------------------------------------------------------------------------------------------------------------------------------------------------------------------------------------------------------------|--|
| 6/12/2014 | Killed well with 130 bbls brine water. Installed BOP. Worked packer loose and tallied OOH with tubing.                                                                                                                                                                                                                                                                                                                                                                                                                        |  |
| 6/13/2014 | RIH and set CIBP at 9700'. Attempted to circulate well bore. Pumped 230 bbls with no circulation. Tubing and casing were on a vacuum after 30 minutes. Suspected unreported perforations above CIBP. Spotted 25 sx class H cement on CIBP at 9700' and POOH with tubing. Will set 2 <sup>nd</sup> CIBP Monday as per OCD.                                                                                                                                                                                                     |  |
| 6/16/2014 | RIH and set CIBP at 9000'. Circulated MLF and spotted 25 sx class H cement on CIBP at 9000'. POOH and perforated at 6700'.                                                                                                                                                                                                                                                                                                                                                                                                    |  |
| 6/17/2014 | RIH with packer to squeeze perfs at 6700'. Perforations would not take fluid. Spotted 25 sx class C cement with CaCl across perforations from 6755'. WOC and tagged at 6493'. RIH and perforated at 5800'. Picked up packer and RIH to squeeze perfs. Pressured up to 750# and held. Released packer and spotted 25 sx class C cement w/CaCl from 5851'. WOC and tagged at 5604' with wireline.                                                                                                                               |  |
| 6/19/2014 | Removed top spool from wellhead and welded on 5 $\%$ " pull stub. Top plate of the 5 $\%$ " slip hanger assembly was welded onto the 5 $\%$ " casing. RIH and cut 5 $\%$ " casing at 3800'. Worked casing up far enough to cut top plate off from around 5 $\%$ " casing. Removed seal assembly from wellhead to gain access to the slips. Pressured up on 5 $\%$ " casing with pump truck to 700# and got casing to move up the hole enough to remove 5 $\%$ " casing slips. Worked casing loose and cut off pull stub. SION |  |
| 6/20/2014 | Laid down 116 full joints of casing plus the top and bottom cut offs. Reinstalled wellhead and BOP.                                                                                                                                                                                                                                                                                                                                                                                                                           |  |
| 6/23/2014 | RIH and spotted 50 sx class C cement with CaCl at 3862'. WOC and tagged at 3669'. POOH and perforated at 2450'. Could not pump into perforations. Spotted 40 sx class C cement across perfs from 2506'. Did not tag as per OCD. POOH and perforated at 1750'. Could not pump into perforations at 1750'. Spotted 40 sx class C cement across perforations from 1808' and SION.                                                                                                                                                |  |
| 6/24/2014 | RIH and tagged cement at 1658'. POOH and perforated at 410'. Squeezed perfs with 60 sx class C cement with CaCl. WOC and tagged at 268'. Cut off wellhead and filled 8 5/8"                                                                                                                                                                                                                                                                                                                                                   |  |

casing and 8 5/8" X 12 %" annulus to surface from 60' with 45 sx class C cement.

Installed marker and cut off anchors.

## Final P/A 6-24-2015