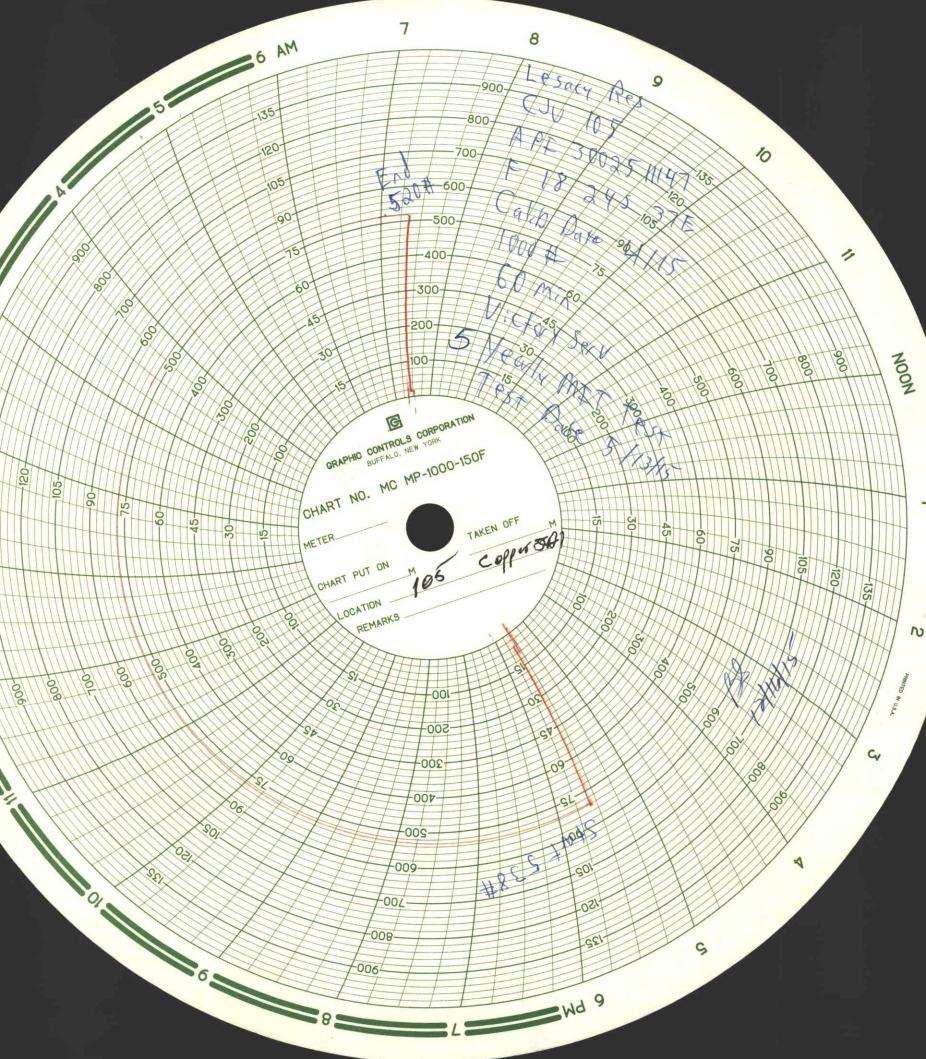

| Submit 1 Copy To Appropriate District<br>Office                                                                                                                                               | State of New Mexico                                                                                                                                       |                                   | Form C-103                                              |                                                        |             |  |
|-----------------------------------------------------------------------------------------------------------------------------------------------------------------------------------------------|-----------------------------------------------------------------------------------------------------------------------------------------------------------|-----------------------------------|---------------------------------------------------------|--------------------------------------------------------|-------------|--|
| District I – (575) 393-6161<br>1625 N. French Dr., Hobbs, NM 88240                                                                                                                            | trict I         - (575) 393-6161         Energy, Minerals and Matural Resources           15 N. French Dr., Hobbs, NM 88240         CONSERVATION DIVISION |                                   |                                                         | Revised August 1, 2011<br>WELL API NO.<br>30-025-11147 |             |  |
| <u>District II</u> – (575) 748-1283<br>811 S. First St., Artesia, NM 88210                                                                                                                    |                                                                                                                                                           |                                   |                                                         |                                                        |             |  |
| District III – (505) 334-6178 1220 South St. Francis Dr.                                                                                                                                      |                                                                                                                                                           |                                   | 5. Indicate Type of Lease<br>STATE FEE                  |                                                        |             |  |
| 1000 Rio Brazos Rd., Aztec, NM 87410<br><u>District IV</u> – (505) 476-3460<br>1220 S. St. Francis Dr., Santa Fe, NM                                                                          | District IV – (505) 476-3460 Santa Fe, NM 8/505                                                                                                           |                                   |                                                         | 6. State Oil & Gas Lease No.<br>306443                 |             |  |
| SUNDRY NOTICES AND REPORTS ON WELLS<br>(DO NOT USE THIS FORM FOR PROPOSALS TO DRILL OR TO DEEPEN OR PLUG BACK TO A<br>DIFFERENT RESERVOIR. USE "APPLICATION FOR PERMIT" (FORM C-101) FOR SUCH |                                                                                                                                                           |                                   | 7. Lease Name or Unit Agreement Name<br>COOPER JAL UNIT |                                                        |             |  |
| PROPOSALS.) 1. Type of Well: Oil Well                                                                                                                                                         | Gas Well Other INJECTIO                                                                                                                                   | N                                 | 8. Well Number 10                                       | 5 /                                                    | 2.0         |  |
| 2. Name of Operator                                                                                                                                                                           |                                                                                                                                                           |                                   | 9. OGRID Number                                         |                                                        |             |  |
| LEGACY RESERVES OPERAT                                                                                                                                                                        |                                                                                                                                                           |                                   | 240974                                                  |                                                        |             |  |
| 3. Address of Operator<br>P.O. BOX 10848 MIDLAND, T.                                                                                                                                          | X 79702                                                                                                                                                   | DEC 11 2013                       | 10. Pool name or Wild<br>Jalmat;Tans-Y-7R/Lan           |                                                        | ₹-Q-G       |  |
| 4. Well Location                                                                                                                                                                              | 1080 foot from the NOD                                                                                                                                    | RECEIVED                          | 1080 fact from the                                      | WEST                                                   | line        |  |
| Unit Letter <u>F</u> :<br>Section 18                                                                                                                                                          | 1980 feet from the <u>NOR1</u>                                                                                                                            |                                   | 1980 feet from the<br>NMPM                              |                                                        | line<br>LEA |  |
| Section 18                                                                                                                                                                                    | Township 24S<br>11. Elevation (Show whether L                                                                                                             | Range 37E<br>DR. RKB, RT. GR. etc |                                                         | County I                                               | LEA         |  |
|                                                                                                                                                                                               | 3295' GL                                                                                                                                                  |                                   | C. S. S.                                                | All the set                                            |             |  |
| 12 Check A                                                                                                                                                                                    | opropriate Box to Indicate                                                                                                                                | Nature of Notice                  | Report or Other Data                                    | 1                                                      |             |  |
|                                                                                                                                                                                               |                                                                                                                                                           |                                   |                                                         |                                                        |             |  |
|                                                                                                                                                                                               |                                                                                                                                                           |                                   |                                                         | ERING CASIN                                            |             |  |
|                                                                                                                                                                                               | PERFORM REMEDIAL WORK PLUG AND ABANDON REMEDIAL WORT                                                                                                      |                                   |                                                         | ND A                                                   |             |  |
| PULL OR ALTER CASING                                                                                                                                                                          |                                                                                                                                                           | CASING/CEMEN                      |                                                         |                                                        |             |  |
|                                                                                                                                                                                               |                                                                                                                                                           |                                   |                                                         |                                                        |             |  |
| OTHER:                                                                                                                                                                                        |                                                                                                                                                           | OTHER: 5 YEAR                     | MITTEST                                                 |                                                        |             |  |
| <ol> <li>Describe proposed or complete<br/>of starting any proposed wor<br/>proposed completion or record</li> </ol>                                                                          | k). SEE RULE 19.15.7.14 NM                                                                                                                                |                                   |                                                         |                                                        |             |  |
| OSUSUS SYEAD MIT DDDCC                                                                                                                                                                        | URE CARDIC TO 528# UEU                                                                                                                                    | EOD 20 MINE CU                    | ADTATTACHED                                             |                                                        |             |  |
| 05/13/15 - 5 YEAR MIT. PRESS                                                                                                                                                                  | URE CASING TO 538#, HELL                                                                                                                                  | D FOR 30 MINS. CH                 | ART ATTACHED.                                           |                                                        |             |  |
|                                                                                                                                                                                               |                                                                                                                                                           |                                   |                                                         |                                                        |             |  |
|                                                                                                                                                                                               |                                                                                                                                                           |                                   |                                                         |                                                        |             |  |
|                                                                                                                                                                                               |                                                                                                                                                           |                                   |                                                         |                                                        |             |  |
|                                                                                                                                                                                               |                                                                                                                                                           |                                   |                                                         |                                                        |             |  |
|                                                                                                                                                                                               |                                                                                                                                                           |                                   |                                                         |                                                        |             |  |
| Spud Date:                                                                                                                                                                                    | Rig Release                                                                                                                                               | Date:                             |                                                         |                                                        |             |  |
|                                                                                                                                                                                               |                                                                                                                                                           |                                   |                                                         |                                                        |             |  |
| all -                                                                                                                                                                                         |                                                                                                                                                           |                                   |                                                         |                                                        |             |  |
| I hereby certify that the information a                                                                                                                                                       | pove is true and complete to the                                                                                                                          | e best of my knowled              | ge and belief.                                          |                                                        | HS.         |  |
| Y.C.                                                                                                                                                                                          |                                                                                                                                                           |                                   |                                                         |                                                        |             |  |
| SIGNATURE XIIII MA                                                                                                                                                                            | TITLE                                                                                                                                                     | COMPLIANCE COC                    | DRDINATOR DATE                                          | 12/09/2015                                             |             |  |
| Type or print nameLAURA PINA<br>For State Use Only                                                                                                                                            | E-mail addres                                                                                                                                             | ss: <u>lpina@legacylp.</u>        | com PHONE:                                              | 432-689-5200                                           | 0           |  |
| RAD                                                                                                                                                                                           |                                                                                                                                                           | 01.00                             |                                                         | inter 1                                                |             |  |
| APPROVED BY: Conditions of Approval (if any):                                                                                                                                                 | namah TITLE                                                                                                                                               | Staff Mara                        | g 🖍 DATE                                                | 12/16/15                                               | F           |  |
|                                                                                                                                                                                               |                                                                                                                                                           |                                   |                                                         |                                                        | à           |  |
|                                                                                                                                                                                               |                                                                                                                                                           |                                   | DEC 1 5 20                                              | 15                                                     | N           |  |