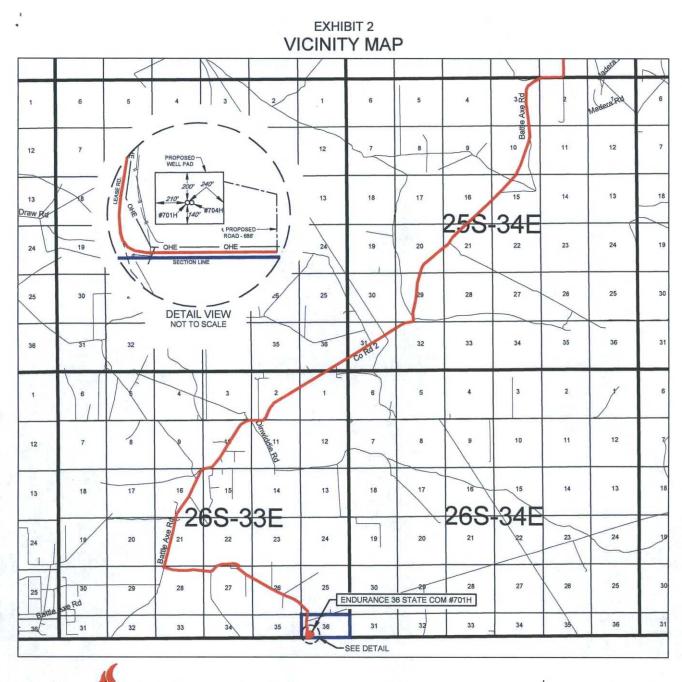

DISTANCE & DIRECTION <u>FROM INT. OF NM-18 N & NM-128. GO WEST ON</u> NM-128 W ±14.1 MILES. THENCE SOUTHWEST (LEFT) ON CR. 2 / BATTLE AXE RD. ±17.2 MILES. THENCE EAST (LEFT) ON LEASE RD. ±1.0 MILE, THENCE EAST (LEFT) ON LEASE RD. ±3.0 MILES, THENCE EAST (LEFT) ON LEASE RD. ±0.2 MILES, THENCE NORTH (LEFT) ON PROPOSED RD. ±686 FEET TO A POINT NORTHEAST OF THE LOCATION.