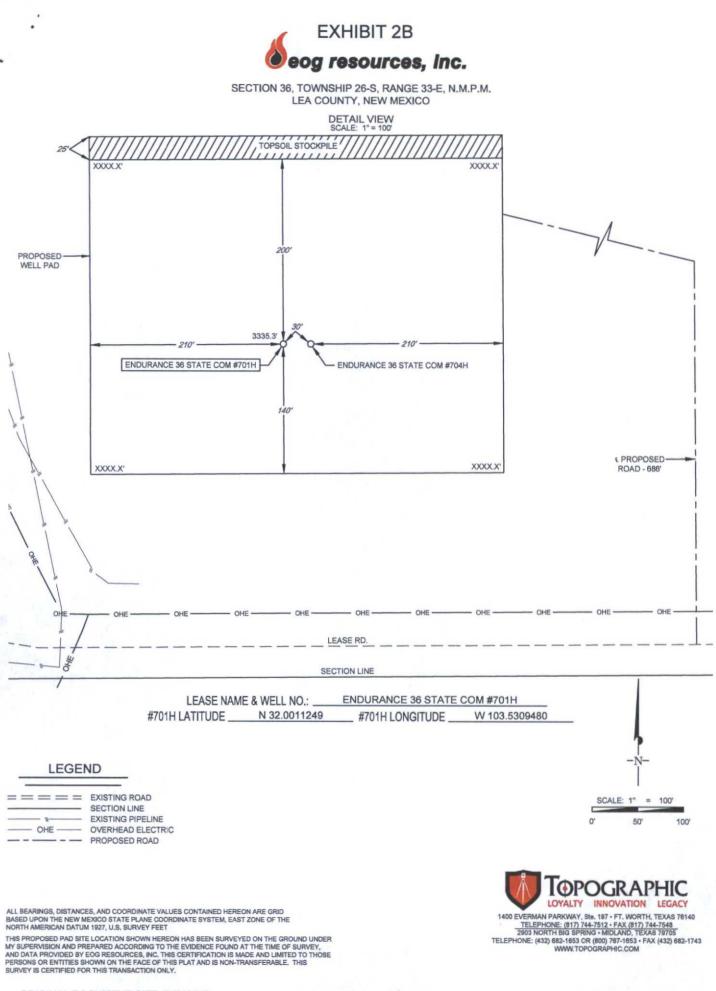

# eog resources, inc.

| LEASE NAME & \ | WELL NO .: _ | ENDURANCE 36 STATE COM #701H |           |          |          |  |
|----------------|--------------|------------------------------|-----------|----------|----------|--|
| SECTION 36     |              | RGE                          | 33-E      | SURVEY . | N.M.P.M. |  |
| COUNTY LEA     |              |                              | STATE _   | NM       |          |  |
| DESCRIPTION _  |              | 360' F                       | SL & 990' | FWL      |          |  |

DISTANCE & DIRECTION <u>FROM INT. OF NM-18 N & NM-128. GO WEST ON</u> NM-128 W ±14.1 MILES. THENCE SOUTHWEST (LEFT) ON CR. 2 / BATTLE AXE RD. ±17.2 MILES. THENCE EAST (LEFT) ON LEASE RD. ±1.0 MILE, THENCE EAST (LEFT) ON LEASE RD. ±3.0 MILES, THENCE EAST (LEFT) ON LEASE RD. ±0.2 MILES, THENCE NORTH (LEFT) ON PROPOSED RD. ±686 FEET TO A POINT NORTHEAST OF THE LOCATION.

ALL BEARINGS, DISTANCES, AND COORDINATE VALUES CONTAINED HEREON ARE GRID BASED UPON THE NEW MEXICO STATE PLANE COORDINATE SYSTEM, EAST ZONE OF THE NORTH AMERICAN DATUM 1927, U.S. SURVEY FEET

THIS EASEMENT/SERVITUDE LOCATION SHOWN HEREON HAS BEEN SURVEYED ON THE GROUND UNDER MY SUPERVISION AND PREPARED ACCORDING TO THE EVIDENCE FOUND AT THE TIME OF SURVEY, AND DATA PROVIDED BY EOG RESOURCES, INC. THIS CERTIFICATION IS MADE AND LIMITED TO THOSE PERSONS OR ENTITIES SHOWN ON THE FACE OF THIS PLAT AND IS NON-TRANSFERABLE. THIS SURVEY IS CERTIFIED FOR THIS TRANSACTION ONLY.