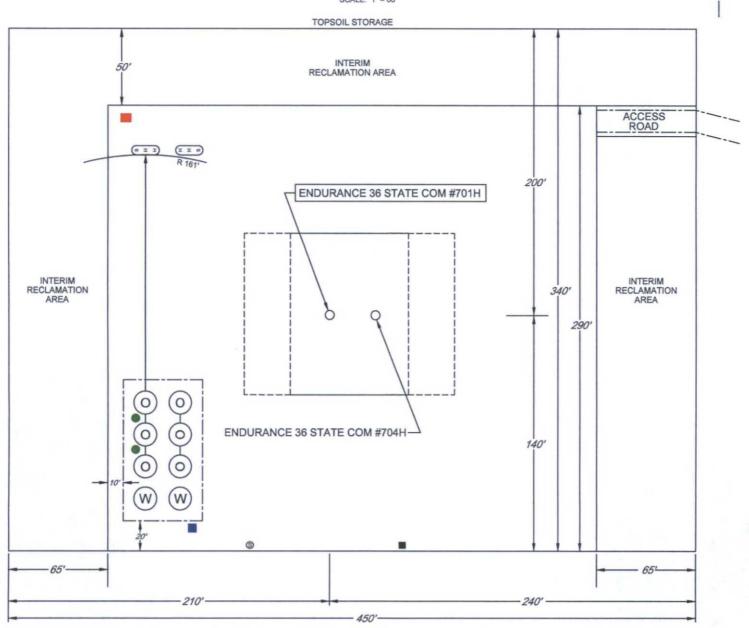

### EXHIBIT 2C

#### RECLAMATION AND FACILITY DIAGRAM - PRODUCTION FACILITIES DIAGRAM

#### SECTION 36, TOWNSHIP 26-S, RANGE 33-E, N.M.P.M. LEA COUNTY, NEW MEXICO DETAIL VIEW SCALE: 1" = 60'

#### LEASE NAME & WELL NO.: \_\_ENDURANCE 36 STATE COM #701H #701H LATITUDE \_\_N 32.0011249 \_\_ #701H LONGITUDE \_\_W 103.5309480

S-ISURVEYIEOG MIDLANDIENDURANCE 36/FINAL\_PRODUCTSILO\_ENDURANCE365TATECOM\_701H\_REV5.DWG\_8/18/2015.2-38:02 PM\_ccastor