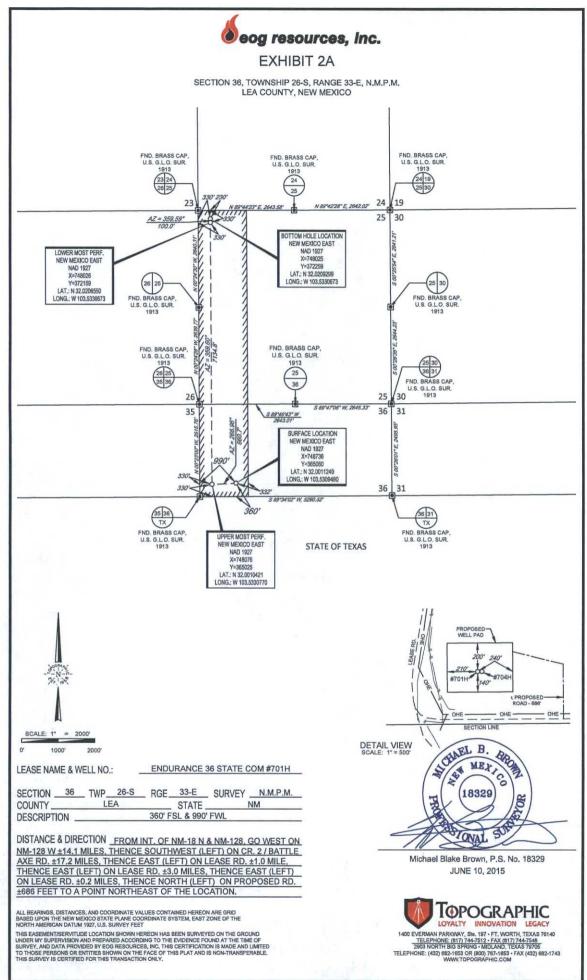

# eog resources, inc.

| LEASE NAME & \ | WELL NO .: _ | ENDURANCE 36 STATE COM #701H |           |          |          |  |
|----------------|--------------|------------------------------|-----------|----------|----------|--|
| SECTION 36     |              | RGE                          | 33-E      | SURVEY . | N.M.P.M. |  |
| COUNTY LEA     |              |                              | STATE _   | NM       |          |  |
| DESCRIPTION _  |              | 360' F                       | SL & 990' | FWL      |          |  |

DISTANCE & DIRECTION <u>FROM INT. OF NM-18 N & NM-128. GO WEST ON</u> NM-128 W ±14.1 MILES. THENCE SOUTHWEST (LEFT) ON CR. 2 / BATTLE AXE RD. ±17.2 MILES. THENCE EAST (LEFT) ON LEASE RD. ±1.0 MILE, THENCE EAST (LEFT) ON LEASE RD. ±3.0 MILES, THENCE EAST (LEFT) ON LEASE RD. ±0.2 MILES, THENCE NORTH (LEFT) ON PROPOSED RD. ±686 FEET TO A POINT NORTHEAST OF THE LOCATION.

ALL BEARINGS, DISTANCES, AND COORDINATE VALUES CONTAINED HEREON ARE GRID BASED UPON THE NEW MEXICO STATE PLANE COORDINATE SYSTEM, EAST ZONE OF THE NORTH AMERICAN DATUM 1927, U.S. SURVEY FEET

THIS EASEMENT/SERVITUDE LOCATION SHOWN HEREON HAS BEEN SURVEYED ON THE GROUND UNDER MY SUPERVISION AND PREPARED ACCORDING TO THE EVIDENCE FOUND AT THE TIME OF SURVEY, AND DATA PROVIDED BY EOG RESOURCES, INC. THIS CERTIFICATION IS MADE AND LIMITED TO THOSE PERSONS OR ENTITIES SHOWN ON THE FACE OF THIS PLAT AND IS NON-TRANSFERABLE. THIS SURVEY IS CERTIFIED FOR THIS TRANSACTION ONLY.

1400 EVERMAN PARKWAY, Sie. 197 - FT, WORTH, TEXAS 76140 TELEPHONE: (617) 744-7514 2903 NORTH BIG SPRING - MIDLAND, TEXAS 78705 TELEPHONE: (432) 682-1653 OR (600) 767-1653 - FAX (432) 682-1743 WWW.TOPOGRAPHIC.COM