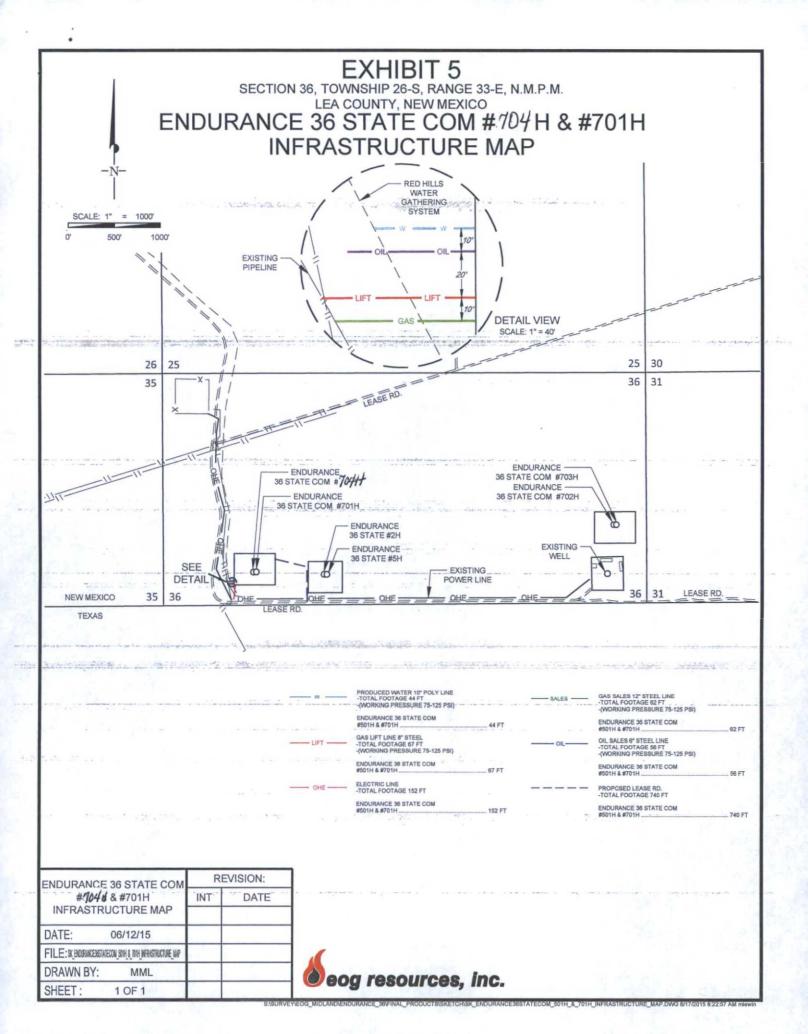

### EXHIBIT 2C

#### RECLAMATION AND FACILITY DIAGRAM - PRODUCTION FACILITIES DIAGRAM

#### SECTION 36, TOWNSHIP 26-S, RANGE 33-E, N.M.P.M. LEA COUNTY, NEW MEXICO DETAIL VIEW SCALE: 1" = 60'