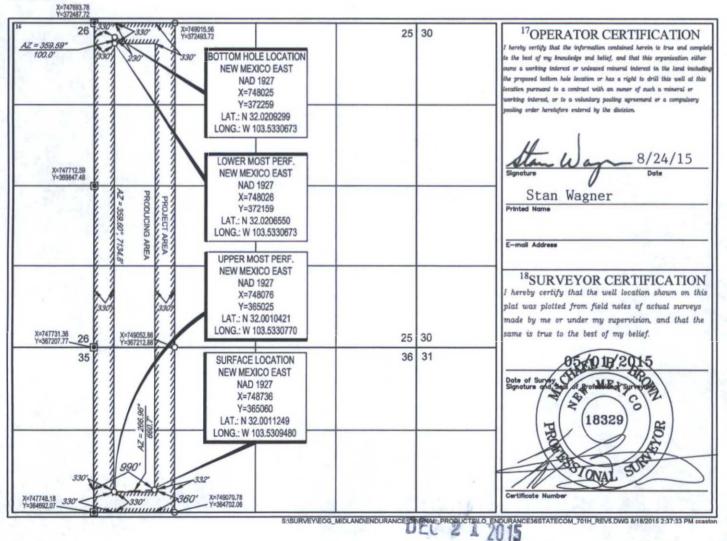

#### WELL LOCATION AND ACREAGE DEDICATION PLAT

| <sup>1</sup> API Number    |                                                      |                                            | <sup>2</sup> Pool Code                               |                                                                         | <sup>3</sup> Pool Name                                                                                                                                                                                                                                                                                  |                                                                                                                                                                                                                                                                                                                              |                                                                                                                                                                                                                                                                                                                                                             |                                                                                                                                                                                                                                                                              |  |  |
|----------------------------|------------------------------------------------------|--------------------------------------------|------------------------------------------------------|-------------------------------------------------------------------------|---------------------------------------------------------------------------------------------------------------------------------------------------------------------------------------------------------------------------------------------------------------------------------------------------------|------------------------------------------------------------------------------------------------------------------------------------------------------------------------------------------------------------------------------------------------------------------------------------------------------------------------------|-------------------------------------------------------------------------------------------------------------------------------------------------------------------------------------------------------------------------------------------------------------------------------------------------------------------------------------------------------------|------------------------------------------------------------------------------------------------------------------------------------------------------------------------------------------------------------------------------------------------------------------------------|--|--|
| 30-025- <b>42984</b> 98097 |                                                      |                                            |                                                      |                                                                         | WC-025 G-09 S263327G; Upper Wolfcamp                                                                                                                                                                                                                                                                    |                                                                                                                                                                                                                                                                                                                              |                                                                                                                                                                                                                                                                                                                                                             |                                                                                                                                                                                                                                                                              |  |  |
| ode                        | <sup>5</sup> Property Name<br>ENDURANCE 36 STATE COM |                                            |                                                      |                                                                         |                                                                                                                                                                                                                                                                                                         |                                                                                                                                                                                                                                                                                                                              | 4                                                                                                                                                                                                                                                                                                                                                           | <sup>6</sup> Well Number<br>#701H                                                                                                                                                                                                                                            |  |  |
| io.                        | <sup>8</sup> Operator Name<br>EOG RESOURCES, INC.    |                                            |                                                      |                                                                         |                                                                                                                                                                                                                                                                                                         |                                                                                                                                                                                                                                                                                                                              |                                                                                                                                                                                                                                                                                                                                                             | <sup>9</sup> Elevation<br>3335'                                                                                                                                                                                                                                              |  |  |
|                            |                                                      |                                            |                                                      | <sup>10</sup> Surface Loo                                               | cation                                                                                                                                                                                                                                                                                                  |                                                                                                                                                                                                                                                                                                                              |                                                                                                                                                                                                                                                                                                                                                             |                                                                                                                                                                                                                                                                              |  |  |
| Section<br>36              | Township<br>26-S                                     | Range<br>33-E                              | Lot Idn                                              | Feet from the 360'                                                      | North/South line<br>SOUTH                                                                                                                                                                                                                                                                               | Feet from the 990°                                                                                                                                                                                                                                                                                                           | East/West line                                                                                                                                                                                                                                                                                                                                              | County<br>LEA                                                                                                                                                                                                                                                                |  |  |
|                            | 5- 42<br>io.<br>Section                              | 5- 42984<br>ode<br>io.<br>Section Township | 5- 42984 980<br>ode<br>io.<br>Section Township Range | 5- 42984 98097<br>ode ENDU<br>io. EOC<br>Section Township Range Lot Ida | 5-42984         98097         WC-           ode <sup>5</sup> Property Na           ENDURANCE         36           io. <sup>8</sup> Operator Na           EOG         RESOURC <sup>10</sup> Surface         Lot           Section         Township           Range         Lot Idn         Feet from the | 5-42984         98097         WC-025 G-09 S20           ode         5Property Name           ENDURANCE 36 STATE COM           io.         *Operator Name           EOG RESOURCES, INC.           10 Surface Location           Section Township         Range         Lot Idn         Feet from the         North/South line | 5-42984         98097         WC-025 G-09 S263327G; Up           ode         *Property Name           ENDURANCE 36 STATE COM           io.         *Operator Name           EOG RESOURCES, INC.           10 Surface Location           Section Township         Range         Lot Idn         Feet from the         North/South line         Feet from the | 5-42984     98097     WC-025 G-09 S263327G; Upper Wolfcam       ode     Sproperty Name       Section     Township     Range     Lot Idn         Section     Township     Range     Lot Idn         WC-025 G-09 S263327G; Upper Wolfcam       Section     Section     Section |  |  |

| UL or lot no.<br>D                      | Section<br>25            | Township<br>26-S       | Range<br>33–E    | Lot Idn<br>—        | Feet from the 230' | North/South line<br>NORTH | Feet from the 330' | East/West line<br>WEST | County<br>LEA |
|-----------------------------------------|--------------------------|------------------------|------------------|---------------------|--------------------|---------------------------|--------------------|------------------------|---------------|
| <sup>12</sup> Dedicated Acres<br>236.50 | <sup>13</sup> Joint or I | nfill <sup>14</sup> Co | nsolidation Code | <sup>15</sup> Order | No.                |                           |                    |                        |               |

No allowable will be assigned to this completion until all interests have been consolidated or a non-standard unit has been approved by the division.

# eog resources, inc.

| LEASE NAME & \ | WELL NO .: _ | ENDURANCE 36 STATE COM #701H |           |          |          |  |
|----------------|--------------|------------------------------|-----------|----------|----------|--|
| SECTION 36     |              | RGE                          | 33-E      | SURVEY . | N.M.P.M. |  |
| COUNTY LEA     |              |                              | STATE _   | NM       |          |  |
| DESCRIPTION _  |              | 360' F                       | SL & 990' | FWL      |          |  |

DISTANCE & DIRECTION <u>FROM INT. OF NM-18 N & NM-128. GO WEST ON</u> NM-128 W ±14.1 MILES. THENCE SOUTHWEST (LEFT) ON CR. 2 / BATTLE AXE RD. ±17.2 MILES. THENCE EAST (LEFT) ON LEASE RD. ±1.0 MILE, THENCE EAST (LEFT) ON LEASE RD. ±3.0 MILES, THENCE EAST (LEFT) ON LEASE RD. ±0.2 MILES, THENCE NORTH (LEFT) ON PROPOSED RD. ±686 FEET TO A POINT NORTHEAST OF THE LOCATION.

ALL BEARINGS, DISTANCES, AND COORDINATE VALUES CONTAINED HEREON ARE GRID BASED UPON THE NEW MEXICO STATE PLANE COORDINATE SYSTEM, EAST ZONE OF THE NORTH AMERICAN DATUM 1927, U.S. SURVEY FEET

THIS EASEMENT/SERVITUDE LOCATION SHOWN HEREON HAS BEEN SURVEYED ON THE GROUND UNDER MY SUPERVISION AND PREPARED ACCORDING TO THE EVIDENCE FOUND AT THE TIME OF SURVEY, AND DATA PROVIDED BY EOG RESOURCES, INC. THIS CERTIFICATION IS MADE AND LIMITED TO THOSE PERSONS OR ENTITIES SHOWN ON THE FACE OF THIS PLAT AND IS NON-TRANSFERABLE. THIS SURVEY IS CERTIFIED FOR THIS TRANSACTION ONLY.