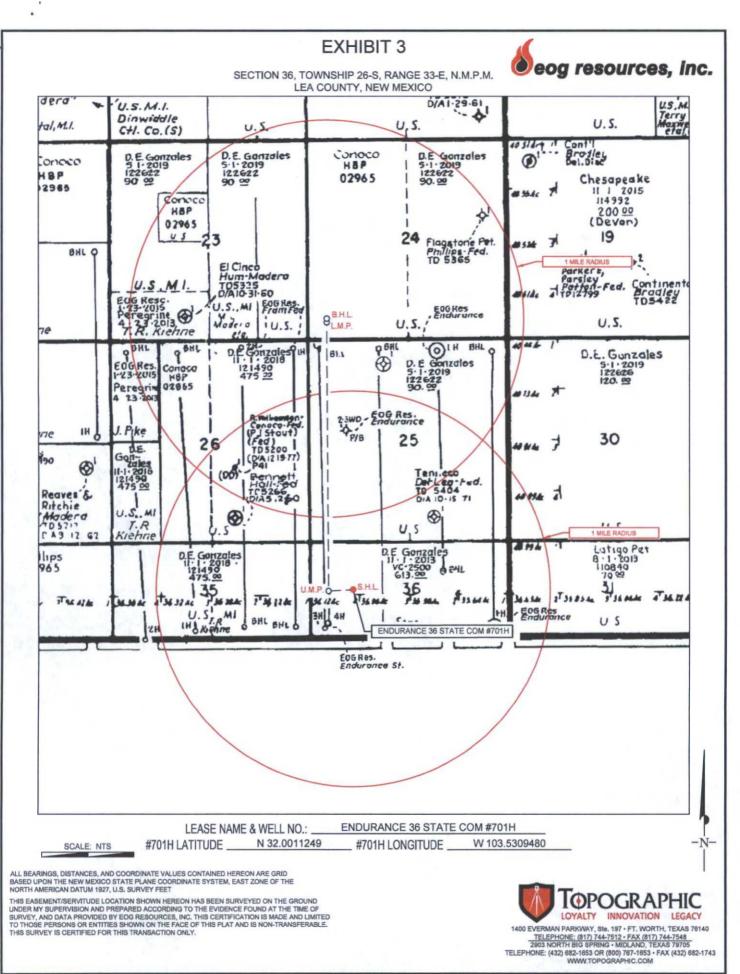

## LOCATION & ELEVATION VERIFICATION MAP

ALL BEARINGS, DISTANCES, AND COORDINATE VALUES CONTAINED HEREON ARE GRID BASED UPON THE NEW MEXICO STATE PLANE COORDINATE SYSTEM, EAST ZONE OF THE NORTH AMERICAN DATUM 1927, U.S. SURVEY FEET