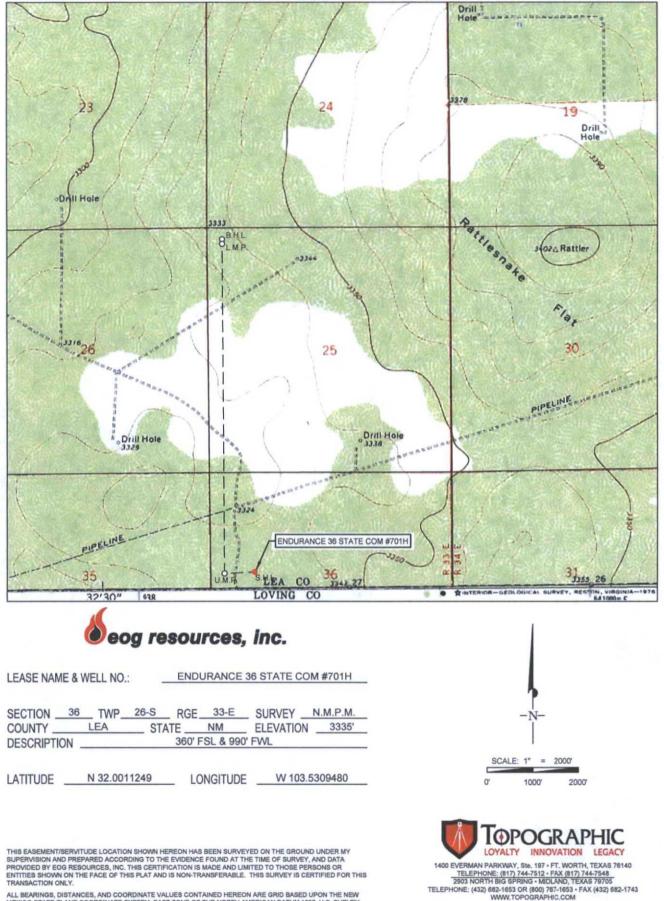

# eog resources, inc.

| LEASE NAME & \ | WELL NO .: _ | ENDURANCE 36 STATE COM #701H |           |          |          |  |
|----------------|--------------|------------------------------|-----------|----------|----------|--|
| SECTION 36     |              | RGE                          | 33-E      | SURVEY . | N.M.P.M. |  |
| COUNTY LEA     |              |                              | STATE _   | NM       |          |  |
| DESCRIPTION _  |              | 360' F                       | SL & 990' | FWL      |          |  |

DISTANCE & DIRECTION <u>FROM INT. OF NM-18 N & NM-128. GO WEST ON</u> NM-128 W ±14.1 MILES. THENCE SOUTHWEST (LEFT) ON CR. 2 / BATTLE AXE RD. ±17.2 MILES. THENCE EAST (LEFT) ON LEASE RD. ±1.0 MILE, THENCE EAST (LEFT) ON LEASE RD. ±3.0 MILES, THENCE EAST (LEFT) ON LEASE RD. ±0.2 MILES, THENCE NORTH (LEFT) ON PROPOSED RD. ±686 FEET TO A POINT NORTHEAST OF THE LOCATION.

ALL BEARINGS, DISTANCES, AND COORDINATE VALUES CONTAINED HEREON ARE GRID BASED UPON THE NEW MEXICO STATE PLANE COORDINATE SYSTEM, EAST ZONE OF THE NORTH AMERICAN DATUM 1927, U.S. SURVEY FEET

THIS EASEMENT/SERVITUDE LOCATION SHOWN HEREON HAS BEEN SURVEYED ON THE GROUND UNDER MY SUPERVISION AND PREPARED ACCORDING TO THE EVIDENCE FOUND AT THE TIME OF SURVEY, AND DATA PROVIDED BY EOG RESOURCES, INC. THIS CERTIFICATION IS MADE AND LIMITED TO THOSE PERSONS OR ENTITIES SHOWN ON THE FACE OF THIS PLAT AND IS NON-TRANSFERABLE. THIS SURVEY IS CERTIFIED FOR THIS TRANSACTION ONLY.

## LOCATION & ELEVATION VERIFICATION MAP

ALL BEARINGS, DISTANCES, AND COORDINATE VALUES CONTAINED HEREON ARE GRID BASED UPON THE NEW MEXICO STATE PLANE COORDINATE SYSTEM, EAST ZONE OF THE NORTH AMERICAN DATUM 1927, U.S. SURVEY FEET