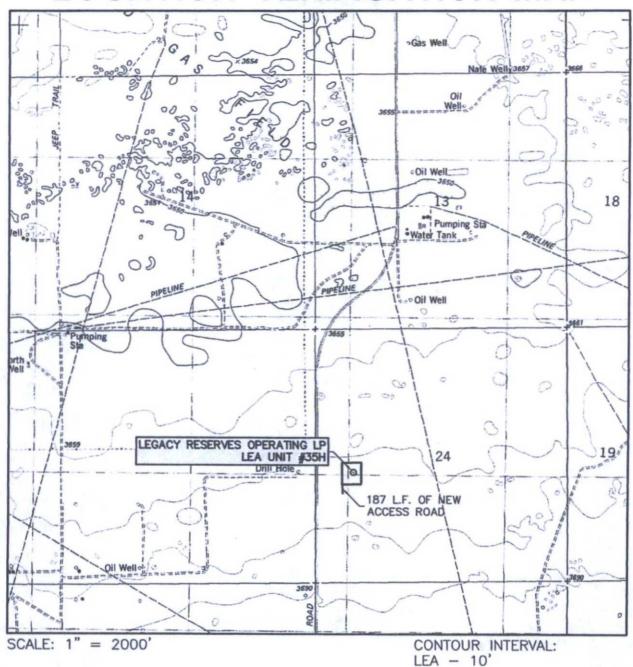

# LOCATION VERIFICATION MAP

| SEC. 24 | TWP. | 20-S | RGE. | 34-E |
|---------|------|------|------|------|
|         |      |      |      |      |

SURVEY N.M.P.M.

COUNTY LEA

DESCRIPTION 2270' FSL & 800' FWL

ELEVATION 3678'

OPERATOR LEGACY RESERVES OPERATING LP

LEASE LEA UNIT

U.S.G.S. TOPOGRAPHIC MAP LEA

WEST

FIRM REGISTRATION NUMBER: 100682-00 COMPANY
110 W. LOUISIANA, STE. 110
MIDLAND TEXAS, 79701
of Midland, LLC (432) 687-0865 - (432) 687-0868 FAX

#### DRIVING DIRECTIONS

FROM THE INTERSECTION OF STATE HIGHWAY 18 AND U.S. HIGHWAY 62-180 IN HOBBS, NEW MEXICO, GO WEST AND SOUTHWEST ON U.S. HIGHWAY 62-180 23.6 MILES TO MARATHON ROAD / CO. RD. 27-A ON SOUTH (LEFT) SIDE OF THE HIGHWAY. THEN GO SOUTH 5.6 MILES TO A LEASE ROAD ON THE EAST (LEFT) SIDE OF THE ROAD, THEN GO EAST ON LEASE ROAD 700 FEET TO A POINT APPROXIMATELY 500 FEET SOUTH OF THE PROPOSED LOCATION.