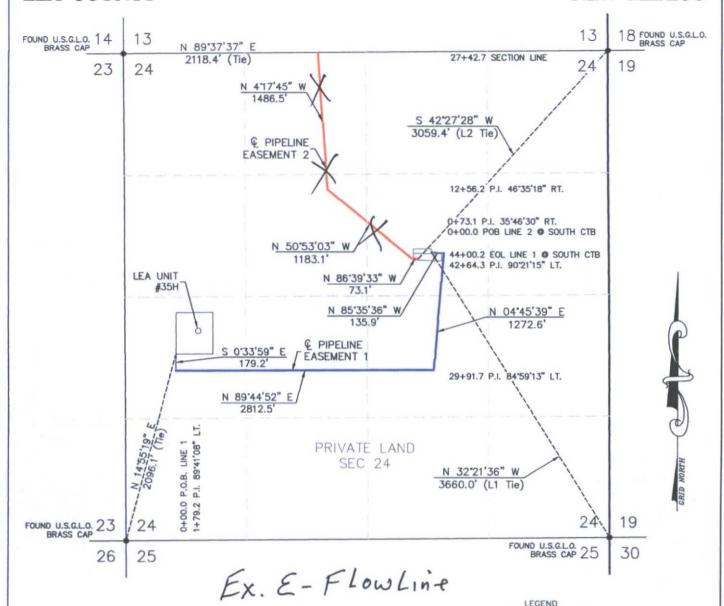

SECTION 24, TOWNSHIP 20 SOUTH, RANGE 34 EAST, N.M.P.M.
LEA COUNTY

FOUND U.S.G.L.O. 14 13

13 18

Ex. F

#### LEGAL DESCRIPTION

A STRIP OF LAND BEING 50 FEET WIDE, 1530.4 FEET OR 0.290 MILES IN LENGTH AND BEING 25.0 FEET RIGHT AND 25.0 FEET LEFT OF THE ABOVE PLATTED CENTERLINE.

LEGEND

DENOTES FOUND MONUMENT (AS DESCRIBED)
 DENOTES CENTERLINE ELECTRIC EASEMENT

# - DENOTES FOUND MONUMENT (AS DESCRIBED) - DENOTES PIPE LINE 1 - DENOTES PIPE LINE 2 1000 0 1000 2000