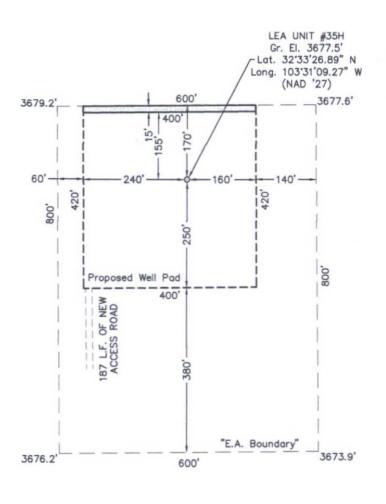

# LEA UNIT #35H

Located 2270' FSL & 800' FWL, Section 24 Township 20 South, Range 34 East, N.M.P.M. Lea County, New Mexico

| Drawn By: SC/LRG      | Date: July 8, 2015       |  |  |
|-----------------------|--------------------------|--|--|
| Scale: 1" = 200'      | Field Book: 587 / 53-55  |  |  |
| Revision Date: 9-9-15 | Quadrangle: Lea          |  |  |
| W.O. No: 2015-0416    | Dwg. No.: L-2015-0416-T2 |  |  |

#### DRIVING DIRECTIONS

FROM THE INTERSECTION OF STATE HIGHWAY 18 AND U.S. HIGHWAY 62-180 IN HOBBS, NEW MEXICO, GO WEST AND SOUTHWEST ON U.S. HIGHWAY 62-180 23.6 MILES TO MARATHON ROAD / CO. RD. 27-A ON SOUTH (LEFT) SIDE OF THE HIGHWAY. THEN GO SOUTH 5.6 MILES TO A LEASE ROAD ON THE EAST (LEFT) SIDE OF THE ROAD, THEN GO EAST ON LEASE ROAD 700 FEET TO A POINT APPROXIMATELY 500 FEET SOUTH OF THE PROPOSED LOCATION.