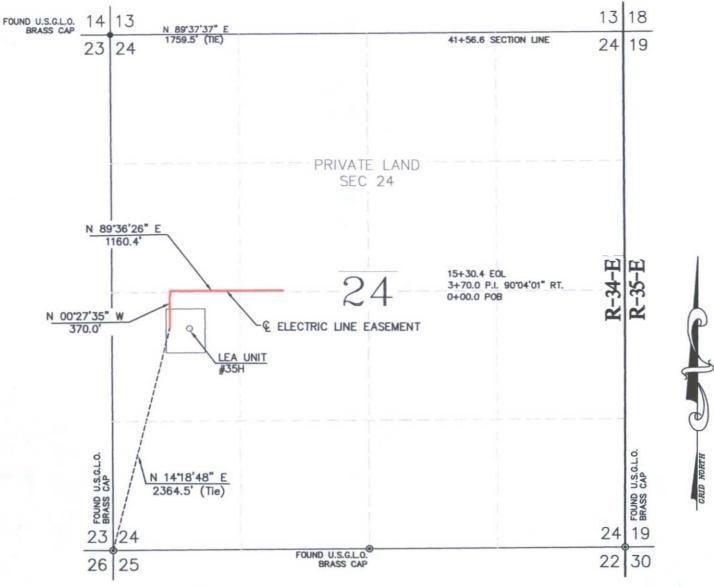

SECTION 24, TOWNSHIP 20 SOUTH, RANGE 34 EAST, N.M.P.M.
LEA COUNTY

FOUND U.S.G.L.O. 14 13

13 18

Ex. F

#### LEGAL DESCRIPTION

A STRIP OF LAND BEING 50 FEET WIDE, 1530.4 FEET OR 0.290 MILES IN LENGTH AND BEING 25.0 FEET RIGHT AND 25.0 FEET LEFT OF THE ABOVE PLATTED CENTERLINE.

LEGEND

DENOTES FOUND MONUMENT (AS DESCRIBED)
 DENOTES CENTERLINE ELECTRIC EASEMENT

# LEGACY RESERVES OPERATING LP

AN ELECTRIC LINE EASEMENT LOCATED ON FEE LAND IN SECTION 24
TOWNSHIP 20 SOUTH, RANGE 34 EAST, N.M.P.M., LEA COUNTY, NEW MEXICO

WEST COMPANY
Land Surveyors # Chil Engineers

Date: Sept 8, 2015 2015-0416-T7.DWG | Scale: 1" = 1000'