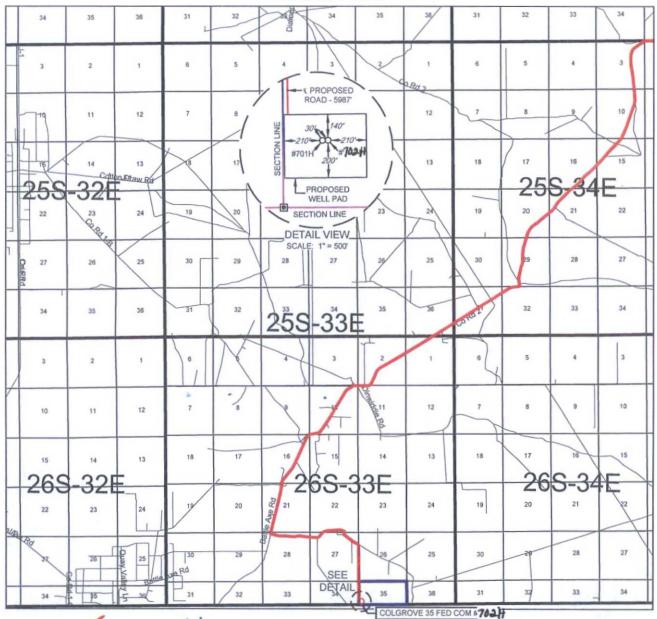

## EXHIBIT 2 VICINITY MAP

## eog resources, inc.

LEASE NAME & WELL NO.: COLGROVE 35 FED COM # 702H

 SECTION
 35
 TWP
 26-S
 RGE
 33-E
 SURVEY
 N.M.P.M.

 COUNTY
 LEA
 STATE
 NM

 DESCRIPTION
 360' FSL & 245' FWL

#### **DISTANCE & DIRECTION**

FROM INT. OF NM-18 N. & NM-128, GO WEST ON NM-128 ±14.1 MILES. THENCE SOUTHWEST (LEFT) ON BATTLE AXE RD. ±17.1 MILES, THENCE EAST (LEFT) ON LEASE RD. ±2.1 MILES, THENCE SOUTH (RIGHT) ON A PROPOSED RD. ±5987 FEET TO A POINT ±297 FEET NORTHWEST OF THIS LOCATION.