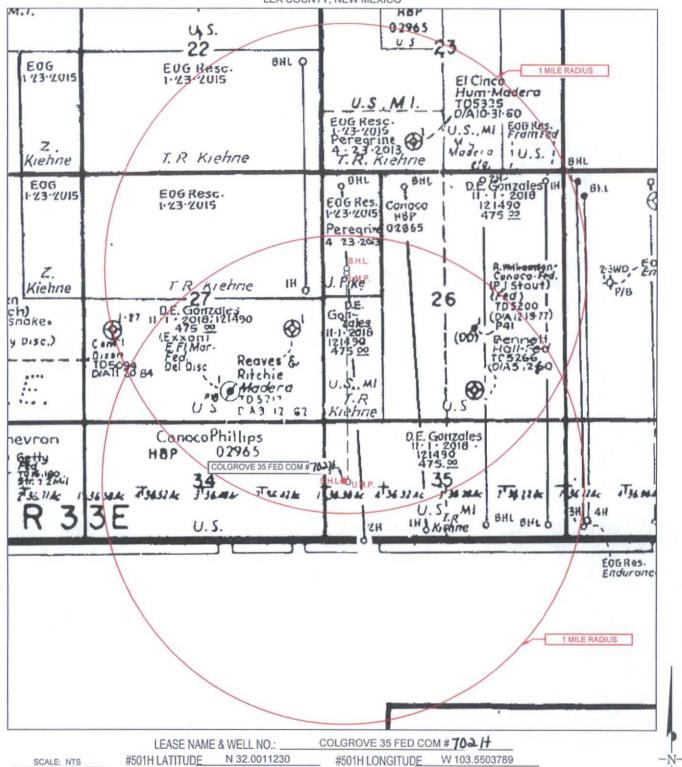

## EXHIBIT 2 VICINITY MAP

## eog resources, inc.

LEASE NAME & WELL NO.: COLGROVE 35 FED COM # 702H

 SECTION
 35
 TWP
 26-S
 RGE
 33-E
 SURVEY
 N.M.P.M.

 COUNTY
 LEA
 STATE
 NM

 DESCRIPTION
 360' FSL & 245' FWL

#### **DISTANCE & DIRECTION**

FROM INT. OF NM-18 N. & NM-128, GO WEST ON NM-128 ±14.1 MILES. THENCE SOUTHWEST (LEFT) ON BATTLE AXE RD. ±17.1 MILES, THENCE EAST (LEFT) ON LEASE RD. ±2.1 MILES, THENCE SOUTH (RIGHT) ON A PROPOSED RD. ±5987 FEET TO A POINT ±297 FEET NORTHWEST OF THIS LOCATION.