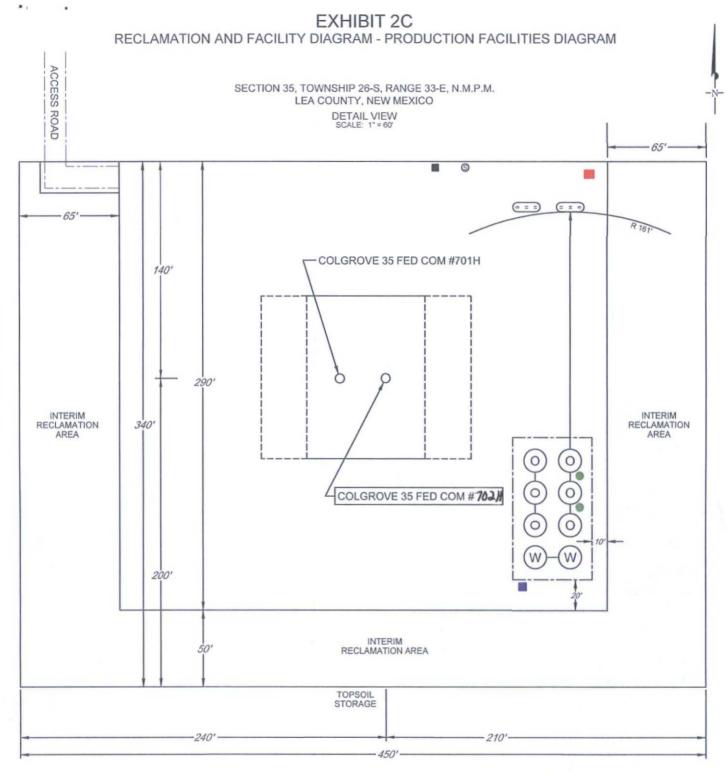

## **EXHIBIT 3**

Seog resources, inc.

SECTION 35, TOWNSHIP 26-S, RANGE 33-E, N.M.P.M. LEA COUNTY, NEW MEXICO

ALL BEARINGS, DISTANCES, AND COORDINATE VALUES CONTAINED HEREON ARE GRID BASED UPON THE NEW MEXICO STATE PLANE COORDINATE SYSTEM, EAST ZONE OF THE NORTH AMERICAN DATUM 1927, U.S. SURVEY FEET