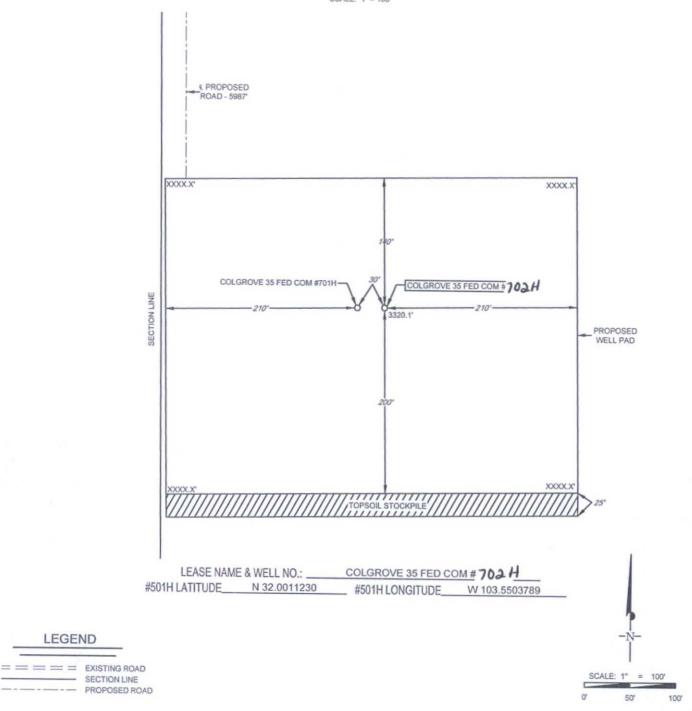

### **EXHIBIT 2A**

SECTION 35, TOWNSHIP 26-S, RANGE 33-E, N.M.P.M. LEA COUNTY, NEW MEXICO

COLGROVE 35 FED COM & 102 H LEASE NAME & WELL NO .:

33-E \_ SURVEY \_ SECTION 35 TWP 26-S RGE N.M.P.M COUNTY\_ LEA STATE DESCRIPTION 360' FSL & 245' FWL

LEGEND

#501H LATITUDE N 32.0011230 #501H LONGITUDE W 103.5503789

# eog resources, inc.

LEASE NAME & WELL NO .:

COLGROVE 35 FED COM #702H

 SECTION
 35
 TWP
 26-S
 RGE
 33-E
 SURVEY
 N.M.P.M.

 COUNTY
 LEA
 STATE
 NM
 ELEVATION
 3320'

 DESCRIPTION
 360' FSL & 245' FWL

LATITUDE N 32.0011230 LONGITUDE W 103.5503789