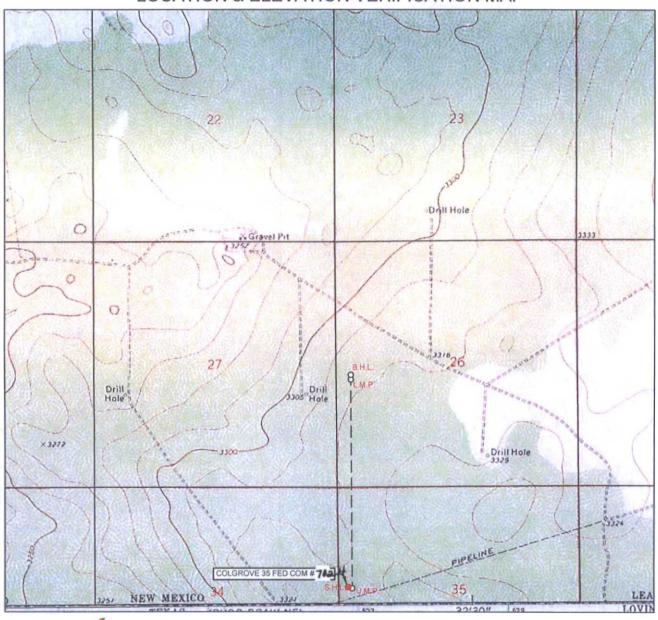

## LOCATION & ELEVATION VERIFICATION MAP

# eog resources, inc.

LEASE NAME & WELL NO .:

COLGROVE 35 FED COM #702H

 SECTION
 35
 TWP
 26-S
 RGE
 33-E
 SURVEY
 N.M.P.M.

 COUNTY
 LEA
 STATE
 NM
 ELEVATION
 3320'

 DESCRIPTION
 360' FSL & 245' FWL

LATITUDE N 32.0011230 LONGITUDE W 103.5503789