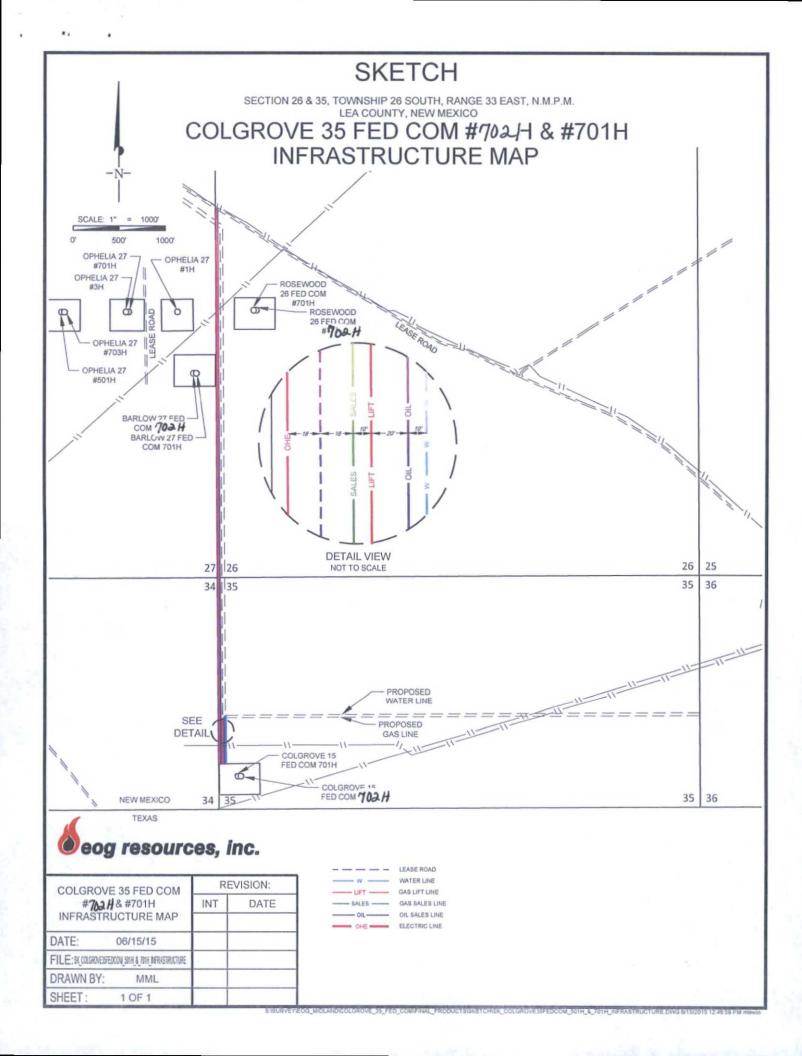

SERVITUDE LOCATION SHOWN HEREON HAS BEEN SURVEYED ON THE GROUND UNDER MY SUPERVISION AND PREPARED ACCORDING TO THE EVIDENCE FOUND AT THE TIME OF SURVEY, AND DATA PROVIDED BY EOG RESOURCES, INC. THIS CERTIFICATION IS MADE AND LIMITED TO THOSE PERSONS OR ENTITIES SHOWN ON THE FACE OF THIS PLAT AND IS NON-TRANSFERABLE. THIS SURVEY IS CERTIFIED FOR THIS TRANSACTION ONLY.

ALL BEARINGS, DISTANCES, AND COORDINATE VALUES CONTAINED HEREON ARE GRID BASED UPON THE NEW MEXICO STATE PLANE COORDINATE SYSTEM, EAST ZONE OF THE NORTH AMERICAN DATUM 1927, U.S. SURVEY FEET.



1400 EVERMAN PARKWAY, Sta. 197 • FT. WORTH, TEXAS 76140
TELEPHONE: (817) 744-7512 • FAX (817) 744-7548
2903 NORTH BIG SPRING • MIDLAND, TEXAS 76705
TELEPHONE: (432) 682-1653 OR (800) 767-1653 • FAX (432) 682-1743
WWW.TOPOGRAPHIC.COM