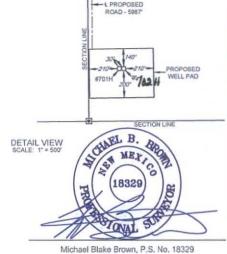

#### **DISTANCE & DIRECTION**

FROM INT. OF NM-18 N. & NM-128, GO WEST ON NM-128 ±14.1 MILES. THENCE SOUTHWEST (LEFT) ON BATTLE AXE RD. ±17.1 MILES, THENCE EAST (LEFT) ON LEASE RD. ±2.1 MILES, THENCE SOUTH (RIGHT) ON A PROPOSED RD. ±5987 FEET TO A POINT ±297 FEET NORTHWEST OF THIS LOCATION.

#### DISTANCE & DIRECTION

FROM INT, OF NM-18 N. & NM-128, GO WEST ON NM-128 ±14.1 MILES, THENCE SOUTHWEST (LEFT) ON BATTLE AXE RD, ±17.1 MILES, THENCE EAST (LEFT) ON LEASE RD. ±2.1 MILES, THENCE SOUTH (RIGHT) ON A PROPOSED RD. ±5987 FEET TO A POINT ±297 FEET NORTHWEST OF THIS LOCATION.