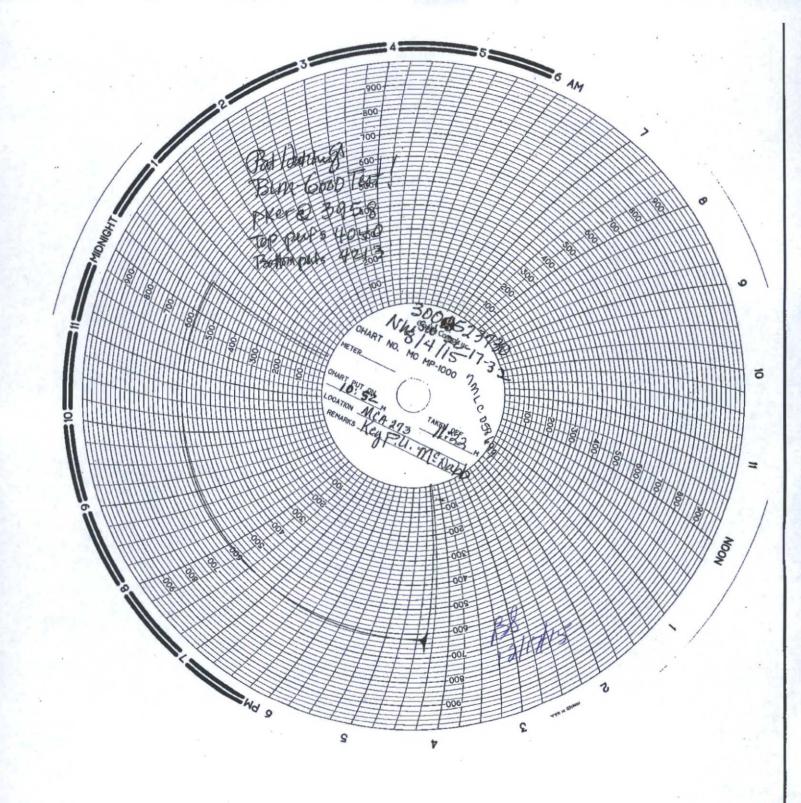

| Form 3160-5<br>(August 2007) UNITED STATES<br>DEPARTMENT OF THE INTERIOR<br>BUREAU OF LAND MANAGEMENT<br>SUNDRY NOTICES AND REPORTS ON WELLS<br>Do not use this form for proposals to drill or to re-enter an<br>abandoned well. Use form 3160-3 (APD) for such proposals. |                                                                                                                                                                                                                                                |                                                                                                                                                                     | OMB<br>Expire<br>5. Lease Serial No.<br>NMLC058699                                                                                                                                          | FORM APPROVED<br>OMB NO. 1004-0135<br>Expires: July 31, 2010<br>5. Lease Serial No.<br>NMLC058699<br>6. If Indian, Allottee or Tribe Name |  |
|----------------------------------------------------------------------------------------------------------------------------------------------------------------------------------------------------------------------------------------------------------------------------|------------------------------------------------------------------------------------------------------------------------------------------------------------------------------------------------------------------------------------------------|---------------------------------------------------------------------------------------------------------------------------------------------------------------------|---------------------------------------------------------------------------------------------------------------------------------------------------------------------------------------------|-------------------------------------------------------------------------------------------------------------------------------------------|--|
| SUBMIT IN TRIPLICATE - Other instructions on reverse side.                                                                                                                                                                                                                 |                                                                                                                                                                                                                                                |                                                                                                                                                                     | 7. If Unit or CA/Ag<br>8920003410                                                                                                                                                           | <ol> <li>If Unit or CA/Agreement, Name and/or No.<br/>8920003410</li> </ol>                                                               |  |
| 1. Type of Well Oil Well Gas Well Other: INJECTION                                                                                                                                                                                                                         |                                                                                                                                                                                                                                                |                                                                                                                                                                     | 8. Well Name and N<br>MCA UNIT 273                                                                                                                                                          | 0.                                                                                                                                        |  |
| 2. Name of Operator<br>CONOCOPHILLIPS COMPANY     Contact: RHONDA ROG<br>E-Mail: rogerrs@conocophillips.com                                                                                                                                                                |                                                                                                                                                                                                                                                |                                                                                                                                                                     | 9. API Well No.<br>30-025-23730                                                                                                                                                             | -00-S1                                                                                                                                    |  |
| P                                                                                                                                                                                                                                                                          |                                                                                                                                                                                                                                                | b. Phone No. (include area code<br>Ph: 432-688-9174                                                                                                                 |                                                                                                                                                                                             |                                                                                                                                           |  |
| MIDLAND, TX 79710                                                                                                                                                                                                                                                          |                                                                                                                                                                                                                                                |                                                                                                                                                                     |                                                                                                                                                                                             |                                                                                                                                           |  |
| 4. Location of Well <i>(Footage, Sec., T</i><br>, Sec 26 T17S R32E NWSW 19                                                                                                                                                                                                 |                                                                                                                                                                                                                                                |                                                                                                                                                                     | 11. County or Parisl<br>LEA COUNTY                                                                                                                                                          |                                                                                                                                           |  |
| 12. CHECK APPI                                                                                                                                                                                                                                                             | ROPRIATE BOX(ES) TO I                                                                                                                                                                                                                          | NDICATE NATURE OF                                                                                                                                                   | NOTICE, REPORT, OR OTH                                                                                                                                                                      | ER DATA                                                                                                                                   |  |
| TYPE OF SUBMISSION                                                                                                                                                                                                                                                         |                                                                                                                                                                                                                                                | TYPE C                                                                                                                                                              | OF ACTION                                                                                                                                                                                   |                                                                                                                                           |  |
| Attach the Bond under which the wo<br>following completion of the involved                                                                                                                                                                                                 | ally or recomplete horizontally, giv<br>rk will be performed or provide the<br>l operations. If the operation result<br>bandonment Notices shall be filed<br>inal inspection.)<br>065' & pkr & set @ 3933' tes<br>1.7#, J-55 tbg & set @ 3963' | e subsurface locations and meas<br>Bond No. on file with BLM/BI<br>is in a multiple completion or reconly after all requirements, inclu<br>t to 650# no leaks. TOOH | wired and true vertical depths of all per<br>A. Required subsequent reports shall l<br>completion in a new interval, a Form 3<br>ding reclamation, have been completed<br>w/pkr & RBP & LD. | tinent markers and zones.<br>be filed within 30 days<br>160-4 shall be filed once                                                         |  |
|                                                                                                                                                                                                                                                                            | Electronic Submission #314                                                                                                                                                                                                                     | ILLIPS COMPANY, sent to<br>ssing by LINDA JIMENEZ o                                                                                                                 | the Hobbs                                                                                                                                                                                   |                                                                                                                                           |  |
| Signature (Electronic                                                                                                                                                                                                                                                      |                                                                                                                                                                                                                                                | Date 08/28/                                                                                                                                                         |                                                                                                                                                                                             |                                                                                                                                           |  |
|                                                                                                                                                                                                                                                                            | THIS SPACE FOR                                                                                                                                                                                                                                 | FEDERAL OR STATE                                                                                                                                                    | OFFICE USE                                                                                                                                                                                  |                                                                                                                                           |  |
| Approved By ACCEPT                                                                                                                                                                                                                                                         | ED                                                                                                                                                                                                                                             | PAUL SV<br>TitleTECHNIC                                                                                                                                             |                                                                                                                                                                                             | Date 11/13/201                                                                                                                            |  |
| Conditions of approval, if any, are attache<br>certify that the applicant holds legal or eq<br>which would entitle the applicant to condu                                                                                                                                  | uitable title to those rights in the su                                                                                                                                                                                                        |                                                                                                                                                                     |                                                                                                                                                                                             |                                                                                                                                           |  |