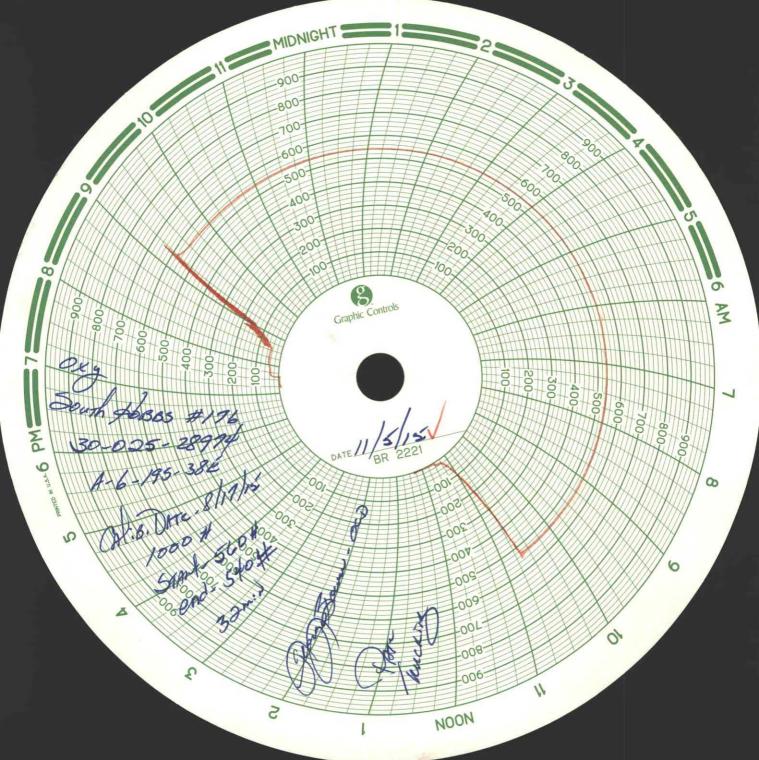

| Sabmit 1 Copy To Appropriate District<br>Office                                                                                                     | State of New Mexico                                                                                                                                                                                                                                                                                                                                                                                                                                                                                                                                                                                                                                                                                                                                                                                                                                                                                                                                                                                                                                                                                                                                                                                                                                                                                                                                                                                                                                                                                                                                                                                                                                                                                                                                                                                                                                                                                                                                                                                                                                                                                                            |                         |                                   | Form C-103        |
|-----------------------------------------------------------------------------------------------------------------------------------------------------|--------------------------------------------------------------------------------------------------------------------------------------------------------------------------------------------------------------------------------------------------------------------------------------------------------------------------------------------------------------------------------------------------------------------------------------------------------------------------------------------------------------------------------------------------------------------------------------------------------------------------------------------------------------------------------------------------------------------------------------------------------------------------------------------------------------------------------------------------------------------------------------------------------------------------------------------------------------------------------------------------------------------------------------------------------------------------------------------------------------------------------------------------------------------------------------------------------------------------------------------------------------------------------------------------------------------------------------------------------------------------------------------------------------------------------------------------------------------------------------------------------------------------------------------------------------------------------------------------------------------------------------------------------------------------------------------------------------------------------------------------------------------------------------------------------------------------------------------------------------------------------------------------------------------------------------------------------------------------------------------------------------------------------------------------------------------------------------------------------------------------------|-------------------------|-----------------------------------|-------------------|
| District I - (575) 393-6161                                                                                                                         | Energy, Minerals and Na                                                                                                                                                                                                                                                                                                                                                                                                                                                                                                                                                                                                                                                                                                                                                                                                                                                                                                                                                                                                                                                                                                                                                                                                                                                                                                                                                                                                                                                                                                                                                                                                                                                                                                                                                                                                                                                                                                                                                                                                                                                                                                        | tural Resources         |                                   | sed July 18, 2013 |
| 1625 N. French Dr., Hobbs, NM 88240<br>District II – (575) 748-1283                                                                                 |                                                                                                                                                                                                                                                                                                                                                                                                                                                                                                                                                                                                                                                                                                                                                                                                                                                                                                                                                                                                                                                                                                                                                                                                                                                                                                                                                                                                                                                                                                                                                                                                                                                                                                                                                                                                                                                                                                                                                                                                                                                                                                                                |                         | WELL API NO.<br>30-025-28974      |                   |
| 811 S. First St., Artesia, NM 88210                                                                                                                 | OIL CONSERVATION DIVISION<br>1220 South St. Francis Dr.<br>Santa Fe, NM 87505                                                                                                                                                                                                                                                                                                                                                                                                                                                                                                                                                                                                                                                                                                                                                                                                                                                                                                                                                                                                                                                                                                                                                                                                                                                                                                                                                                                                                                                                                                                                                                                                                                                                                                                                                                                                                                                                                                                                                                                                                                                  |                         | 5. Indicate Type of Lease         |                   |
| <u>District III</u> - (505) 334-6178<br>1000 Rio Brazos Rd., Aztec, NM 87410                                                                        |                                                                                                                                                                                                                                                                                                                                                                                                                                                                                                                                                                                                                                                                                                                                                                                                                                                                                                                                                                                                                                                                                                                                                                                                                                                                                                                                                                                                                                                                                                                                                                                                                                                                                                                                                                                                                                                                                                                                                                                                                                                                                                                                |                         | STATE X FE                        | E 🗆               |
| District IV - (505) 476-3460                                                                                                                        |                                                                                                                                                                                                                                                                                                                                                                                                                                                                                                                                                                                                                                                                                                                                                                                                                                                                                                                                                                                                                                                                                                                                                                                                                                                                                                                                                                                                                                                                                                                                                                                                                                                                                                                                                                                                                                                                                                                                                                                                                                                                                                                                |                         | 6. State Oil & Gas Lease No       | ).                |
| 1220 S. St. Francis Dr., Santa Fe, NM<br>87505                                                                                                      |                                                                                                                                                                                                                                                                                                                                                                                                                                                                                                                                                                                                                                                                                                                                                                                                                                                                                                                                                                                                                                                                                                                                                                                                                                                                                                                                                                                                                                                                                                                                                                                                                                                                                                                                                                                                                                                                                                                                                                                                                                                                                                                                |                         |                                   |                   |
| SUNDRY NOTION                                                                                                                                       | CES AND REPORTS ON WELL                                                                                                                                                                                                                                                                                                                                                                                                                                                                                                                                                                                                                                                                                                                                                                                                                                                                                                                                                                                                                                                                                                                                                                                                                                                                                                                                                                                                                                                                                                                                                                                                                                                                                                                                                                                                                                                                                                                                                                                                                                                                                                        |                         | 7. Lease Name or Unit Agre        | ement Name        |
| (DO NOT USE THIS FORM FOR PROPOSALS TO DRILL OR TO DEEPEN OR PLUG BACK TO A DIFFERENT RESERVOIR. USE "APPLICATION FOR PERMIT" (FORM C-101) FOR SUCH |                                                                                                                                                                                                                                                                                                                                                                                                                                                                                                                                                                                                                                                                                                                                                                                                                                                                                                                                                                                                                                                                                                                                                                                                                                                                                                                                                                                                                                                                                                                                                                                                                                                                                                                                                                                                                                                                                                                                                                                                                                                                                                                                |                         | South Hobbs (GSA) Unit            | /                 |
| PROPOSALS.)                                                                                                                                         | ATION FOR PERMIT (FORM C-101)                                                                                                                                                                                                                                                                                                                                                                                                                                                                                                                                                                                                                                                                                                                                                                                                                                                                                                                                                                                                                                                                                                                                                                                                                                                                                                                                                                                                                                                                                                                                                                                                                                                                                                                                                                                                                                                                                                                                                                                                                                                                                                  | HOBBS OCD               | 0 W-11 N 470                      |                   |
| - A.A.                                                                                                                                              | Gas Well Other: Injector                                                                                                                                                                                                                                                                                                                                                                                                                                                                                                                                                                                                                                                                                                                                                                                                                                                                                                                                                                                                                                                                                                                                                                                                                                                                                                                                                                                                                                                                                                                                                                                                                                                                                                                                                                                                                                                                                                                                                                                                                                                                                                       | HOPPO                   | 8. Well Number 176                | /                 |
| 2. Name of Operator Occidental Permian Ltd.                                                                                                         |                                                                                                                                                                                                                                                                                                                                                                                                                                                                                                                                                                                                                                                                                                                                                                                                                                                                                                                                                                                                                                                                                                                                                                                                                                                                                                                                                                                                                                                                                                                                                                                                                                                                                                                                                                                                                                                                                                                                                                                                                                                                                                                                |                         | 9. OGRID Number<br>157984         |                   |
| Name of Operator     Occidental Permian Ltd.  3. Address of Operator  Occidental Permian Ltd.  OEC 15 205                                           |                                                                                                                                                                                                                                                                                                                                                                                                                                                                                                                                                                                                                                                                                                                                                                                                                                                                                                                                                                                                                                                                                                                                                                                                                                                                                                                                                                                                                                                                                                                                                                                                                                                                                                                                                                                                                                                                                                                                                                                                                                                                                                                                |                         | 10. Pool name or Wildcat          |                   |
| P.O. Box 4294 Houston, TX 7721                                                                                                                      |                                                                                                                                                                                                                                                                                                                                                                                                                                                                                                                                                                                                                                                                                                                                                                                                                                                                                                                                                                                                                                                                                                                                                                                                                                                                                                                                                                                                                                                                                                                                                                                                                                                                                                                                                                                                                                                                                                                                                                                                                                                                                                                                |                         | Hobbs (GSA)                       |                   |
| 4. Well Location                                                                                                                                    |                                                                                                                                                                                                                                                                                                                                                                                                                                                                                                                                                                                                                                                                                                                                                                                                                                                                                                                                                                                                                                                                                                                                                                                                                                                                                                                                                                                                                                                                                                                                                                                                                                                                                                                                                                                                                                                                                                                                                                                                                                                                                                                                | RECEIVED                | 1                                 |                   |
| Unit Letter A :                                                                                                                                     | 1200 feet from the Nort                                                                                                                                                                                                                                                                                                                                                                                                                                                                                                                                                                                                                                                                                                                                                                                                                                                                                                                                                                                                                                                                                                                                                                                                                                                                                                                                                                                                                                                                                                                                                                                                                                                                                                                                                                                                                                                                                                                                                                                                                                                                                                        |                         | 213 feet from the Ea              | ast line          |
| Section 6                                                                                                                                           |                                                                                                                                                                                                                                                                                                                                                                                                                                                                                                                                                                                                                                                                                                                                                                                                                                                                                                                                                                                                                                                                                                                                                                                                                                                                                                                                                                                                                                                                                                                                                                                                                                                                                                                                                                                                                                                                                                                                                                                                                                                                                                                                | Range 38E               | NMPM Lea County                   | /                 |
| THE PERSON NAMED IN COLUMN TWO IS NOT THE OWNER.                                                                                                    | 11. Elevation (Show whether D                                                                                                                                                                                                                                                                                                                                                                                                                                                                                                                                                                                                                                                                                                                                                                                                                                                                                                                                                                                                                                                                                                                                                                                                                                                                                                                                                                                                                                                                                                                                                                                                                                                                                                                                                                                                                                                                                                                                                                                                                                                                                                  |                         |                                   | The second        |
| THE COLUMN TWO IS NOT THE PARTY.                                                                                                                    | 3622' GL                                                                                                                                                                                                                                                                                                                                                                                                                                                                                                                                                                                                                                                                                                                                                                                                                                                                                                                                                                                                                                                                                                                                                                                                                                                                                                                                                                                                                                                                                                                                                                                                                                                                                                                                                                                                                                                                                                                                                                                                                                                                                                                       |                         | <b>以此人的意思</b>                     | DOMESTIC OF THE   |
| CONVERSION<br>RETURN TO<br>CSNG ENVIRO_<br>INT TO PA P&A NR                                                                                         | RBDMS 6B ] TA                                                                                                                                                                                                                                                                                                                                                                                                                                                                                                                                                                                                                                                                                                                                                                                                                                                                                                                                                                                                                                                                                                                                                                                                                                                                                                                                                                                                                                                                                                                                                                                                                                                                                                                                                                                                                                                                                                                                                                                                                                                                                                                  | REMEDIAL WOR            | RILLING OPNS. P AND A             | G CASING          |
| OTHER:                                                                                                                                              |                                                                                                                                                                                                                                                                                                                                                                                                                                                                                                                                                                                                                                                                                                                                                                                                                                                                                                                                                                                                                                                                                                                                                                                                                                                                                                                                                                                                                                                                                                                                                                                                                                                                                                                                                                                                                                                                                                                                                                                                                                                                                                                                | OTHER: TAW              | ELL                               | X                 |
| <ol><li>Describe proposed or comple</li></ol>                                                                                                       | k). SEE RULE 19.15.7.14 NMA                                                                                                                                                                                                                                                                                                                                                                                                                                                                                                                                                                                                                                                                                                                                                                                                                                                                                                                                                                                                                                                                                                                                                                                                                                                                                                                                                                                                                                                                                                                                                                                                                                                                                                                                                                                                                                                                                                                                                                                                                                                                                                    | l pertinent details, ar | nd give pertinent dates, includin | g estimated date  |
|                                                                                                                                                     | ***                                                                                                                                                                                                                                                                                                                                                                                                                                                                                                                                                                                                                                                                                                                                                                                                                                                                                                                                                                                                                                                                                                                                                                                                                                                                                                                                                                                                                                                                                                                                                                                                                                                                                                                                                                                                                                                                                                                                                                                                                                                                                                                            | Well is currently TA'   | d*** This Approval of Te          | mnoran/           |
| <ul> <li>MIRU x NUBOP</li> </ul>                                                                                                                    |                                                                                                                                                                                                                                                                                                                                                                                                                                                                                                                                                                                                                                                                                                                                                                                                                                                                                                                                                                                                                                                                                                                                                                                                                                                                                                                                                                                                                                                                                                                                                                                                                                                                                                                                                                                                                                                                                                                                                                                                                                                                                                                                |                         | Timo rippioral of to              | 11/2/0            |
| <ul> <li>POOH tubing x inj</li> </ul>                                                                                                               | Control of the Contro |                         | Abandonment Expi                  | , ,               |
| <ul> <li>RIH 5 ½" rbp x set</li> </ul>                                                                                                              | @ 4002'                                                                                                                                                                                                                                                                                                                                                                                                                                                                                                                                                                                                                                                                                                                                                                                                                                                                                                                                                                                                                                                                                                                                                                                                                                                                                                                                                                                                                                                                                                                                                                                                                                                                                                                                                                                                                                                                                                                                                                                                                                                                                                                        | 1 1                     |                                   | ,                 |
| POOH rbp x RIH C                                                                                                                                    | IBP x set @ 4000'                                                                                                                                                                                                                                                                                                                                                                                                                                                                                                                                                                                                                                                                                                                                                                                                                                                                                                                                                                                                                                                                                                                                                                                                                                                                                                                                                                                                                                                                                                                                                                                                                                                                                                                                                                                                                                                                                                                                                                                                                                                                                                              | 1 have                  | been                              |                   |
| <ul> <li>Dump 30' cmt on</li> </ul>                                                                                                                 | CIBP _ Shoul                                                                                                                                                                                                                                                                                                                                                                                                                                                                                                                                                                                                                                                                                                                                                                                                                                                                                                                                                                                                                                                                                                                                                                                                                                                                                                                                                                                                                                                                                                                                                                                                                                                                                                                                                                                                                                                                                                                                                                                                                                                                                                                   | a live,                 | been<br>Asper C-10:<br>INT        | J .               |
| RD x NDBOP                                                                                                                                          |                                                                                                                                                                                                                                                                                                                                                                                                                                                                                                                                                                                                                                                                                                                                                                                                                                                                                                                                                                                                                                                                                                                                                                                                                                                                                                                                                                                                                                                                                                                                                                                                                                                                                                                                                                                                                                                                                                                                                                                                                                                                                                                                | 55                      | ASTO                              | ENT               |
|                                                                                                                                                     |                                                                                                                                                                                                                                                                                                                                                                                                                                                                                                                                                                                                                                                                                                                                                                                                                                                                                                                                                                                                                                                                                                                                                                                                                                                                                                                                                                                                                                                                                                                                                                                                                                                                                                                                                                                                                                                                                                                                                                                                                                                                                                                                |                         | INI                               | DV ' '            |
|                                                                                                                                                     |                                                                                                                                                                                                                                                                                                                                                                                                                                                                                                                                                                                                                                                                                                                                                                                                                                                                                                                                                                                                                                                                                                                                                                                                                                                                                                                                                                                                                                                                                                                                                                                                                                                                                                                                                                                                                                                                                                                                                                                                                                                                                                                                |                         |                                   |                   |
|                                                                                                                                                     |                                                                                                                                                                                                                                                                                                                                                                                                                                                                                                                                                                                                                                                                                                                                                                                                                                                                                                                                                                                                                                                                                                                                                                                                                                                                                                                                                                                                                                                                                                                                                                                                                                                                                                                                                                                                                                                                                                                                                                                                                                                                                                                                |                         |                                   |                   |
|                                                                                                                                                     |                                                                                                                                                                                                                                                                                                                                                                                                                                                                                                                                                                                                                                                                                                                                                                                                                                                                                                                                                                                                                                                                                                                                                                                                                                                                                                                                                                                                                                                                                                                                                                                                                                                                                                                                                                                                                                                                                                                                                                                                                                                                                                                                |                         |                                   |                   |
| Spud Date: 11/02/15 (RUPU)                                                                                                                          | Rig Release I                                                                                                                                                                                                                                                                                                                                                                                                                                                                                                                                                                                                                                                                                                                                                                                                                                                                                                                                                                                                                                                                                                                                                                                                                                                                                                                                                                                                                                                                                                                                                                                                                                                                                                                                                                                                                                                                                                                                                                                                                                                                                                                  | Date: 11/04/15          | (RDPU)                            |                   |
|                                                                                                                                                     |                                                                                                                                                                                                                                                                                                                                                                                                                                                                                                                                                                                                                                                                                                                                                                                                                                                                                                                                                                                                                                                                                                                                                                                                                                                                                                                                                                                                                                                                                                                                                                                                                                                                                                                                                                                                                                                                                                                                                                                                                                                                                                                                | 22/01/23                | (                                 |                   |
| reality and                                                                                                                                         |                                                                                                                                                                                                                                                                                                                                                                                                                                                                                                                                                                                                                                                                                                                                                                                                                                                                                                                                                                                                                                                                                                                                                                                                                                                                                                                                                                                                                                                                                                                                                                                                                                                                                                                                                                                                                                                                                                                                                                                                                                                                                                                                |                         |                                   |                   |
| I hereby certify that the information a                                                                                                             | bove is true and complete to the                                                                                                                                                                                                                                                                                                                                                                                                                                                                                                                                                                                                                                                                                                                                                                                                                                                                                                                                                                                                                                                                                                                                                                                                                                                                                                                                                                                                                                                                                                                                                                                                                                                                                                                                                                                                                                                                                                                                                                                                                                                                                               | best of my knowledg     | ge and belief.                    |                   |
| 0 -0                                                                                                                                                | 160                                                                                                                                                                                                                                                                                                                                                                                                                                                                                                                                                                                                                                                                                                                                                                                                                                                                                                                                                                                                                                                                                                                                                                                                                                                                                                                                                                                                                                                                                                                                                                                                                                                                                                                                                                                                                                                                                                                                                                                                                                                                                                                            |                         |                                   |                   |
| SIGNATURE GORU                                                                                                                                      | TITLE Re                                                                                                                                                                                                                                                                                                                                                                                                                                                                                                                                                                                                                                                                                                                                                                                                                                                                                                                                                                                                                                                                                                                                                                                                                                                                                                                                                                                                                                                                                                                                                                                                                                                                                                                                                                                                                                                                                                                                                                                                                                                                                                                       | gulatory Coordinato     | DATE11/2                          | 10/15             |
| Type or print name April Hood                                                                                                                       | E-mail addre                                                                                                                                                                                                                                                                                                                                                                                                                                                                                                                                                                                                                                                                                                                                                                                                                                                                                                                                                                                                                                                                                                                                                                                                                                                                                                                                                                                                                                                                                                                                                                                                                                                                                                                                                                                                                                                                                                                                                                                                                                                                                                                   | ss: April_Hood@         | oxy.com PHONE: 7                  | 13-366-5771       |
| For State Use Only                                                                                                                                  | 46.                                                                                                                                                                                                                                                                                                                                                                                                                                                                                                                                                                                                                                                                                                                                                                                                                                                                                                                                                                                                                                                                                                                                                                                                                                                                                                                                                                                                                                                                                                                                                                                                                                                                                                                                                                                                                                                                                                                                                                                                                                                                                                                            | - 1 -                   | 1                                 | 1 1               |
| APPROVED DV                                                                                                                                         | Mound 1                                                                                                                                                                                                                                                                                                                                                                                                                                                                                                                                                                                                                                                                                                                                                                                                                                                                                                                                                                                                                                                                                                                                                                                                                                                                                                                                                                                                                                                                                                                                                                                                                                                                                                                                                                                                                                                                                                                                                                                                                                                                                                                        | 11500                   | WISOU DATE 12                     | 111.17nK          |
| APPROVED BY: Conditions of Approval (if any):                                                                                                       | Summe V                                                                                                                                                                                                                                                                                                                                                                                                                                                                                                                                                                                                                                                                                                                                                                                                                                                                                                                                                                                                                                                                                                                                                                                                                                                                                                                                                                                                                                                                                                                                                                                                                                                                                                                                                                                                                                                                                                                                                                                                                                                                                                                        | nu lespe                | /                                 | 14/013            |
| Conditions of Approval (II ally):                                                                                                                   |                                                                                                                                                                                                                                                                                                                                                                                                                                                                                                                                                                                                                                                                                                                                                                                                                                                                                                                                                                                                                                                                                                                                                                                                                                                                                                                                                                                                                                                                                                                                                                                                                                                                                                                                                                                                                                                                                                                                                                                                                                                                                                                                | ,                       |                                   | DEC 9 1 20        |
|                                                                                                                                                     |                                                                                                                                                                                                                                                                                                                                                                                                                                                                                                                                                                                                                                                                                                                                                                                                                                                                                                                                                                                                                                                                                                                                                                                                                                                                                                                                                                                                                                                                                                                                                                                                                                                                                                                                                                                                                                                                                                                                                                                                                                                                                                                                |                         | 00                                | DEC 2 1 20        |
|                                                                                                                                                     |                                                                                                                                                                                                                                                                                                                                                                                                                                                                                                                                                                                                                                                                                                                                                                                                                                                                                                                                                                                                                                                                                                                                                                                                                                                                                                                                                                                                                                                                                                                                                                                                                                                                                                                                                                                                                                                                                                                                                                                                                                                                                                                                |                         | 138 121                           | 1115              |
|                                                                                                                                                     |                                                                                                                                                                                                                                                                                                                                                                                                                                                                                                                                                                                                                                                                                                                                                                                                                                                                                                                                                                                                                                                                                                                                                                                                                                                                                                                                                                                                                                                                                                                                                                                                                                                                                                                                                                                                                                                                                                                                                                                                                                                                                                                                |                         |                                   |                   |