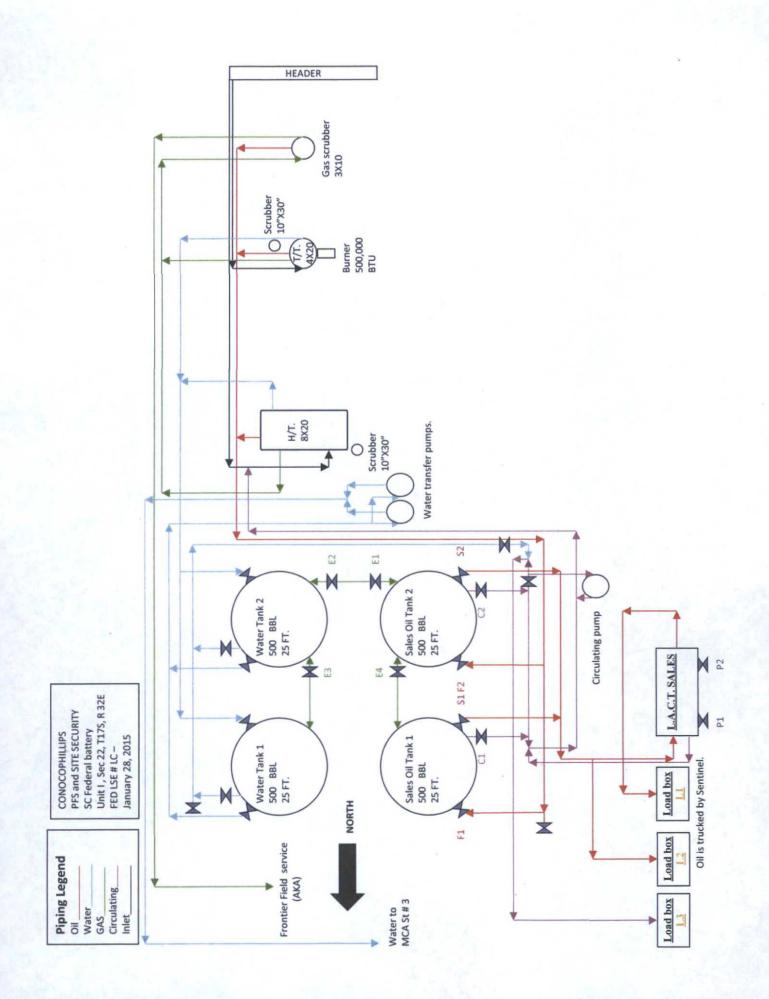

# SC federal battery

General sealing of valves sales by truck L.A.C.T.

# **Production Phase**

Valves C1 and C2, F1 and F2 sealed (open) while producing into oil tanks. Note: E1, E2, E3 and E4 always remains open.

#### Sales Phase

opened only when proving. L1 will be sealed (closed) and used only for loading trucks through the L.A.C.T. L2 will be used only when S1 and S2 are sealed (open) for sales to the L.A.C.T. The Proving P1 and P2 valves are sealed (closed) in normal operations and the L.A.C.T. unit is not operational.

### Drain Phase

All drain ports are blinded or used only for transmitters to view tank levels. L3 will be sealed (closed) and used only for pulling tank bottoms and cleaning purpose.

# **On Going Activity**

The C1 and C2 valves are sealed (open) continuous for circulating purpose.