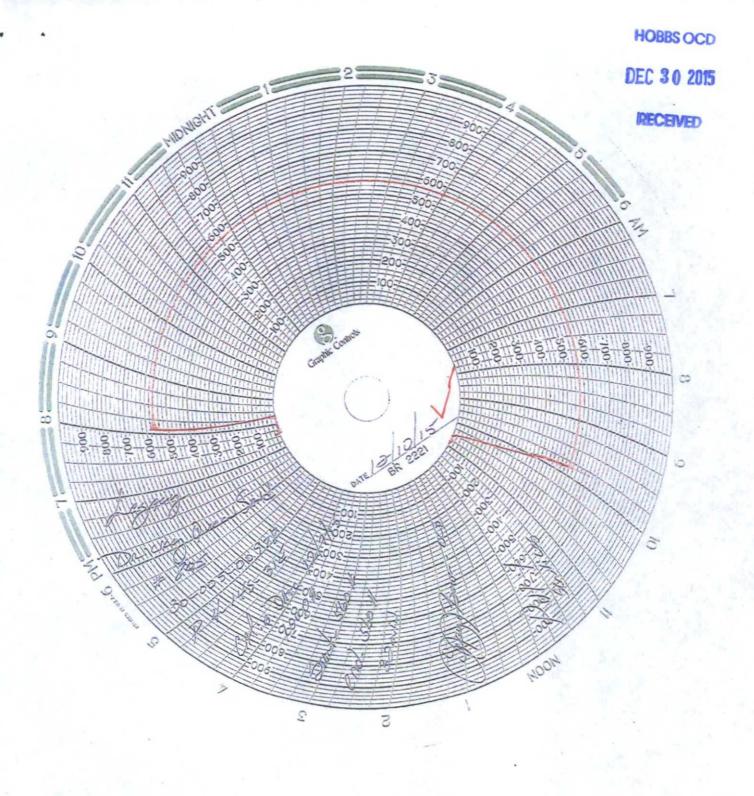

determined that the site is ready for final inspection.)

12/10/15 Perform MIT at 560# for 30 min. OK. Witnessed by George Bower-NMOCD, chart attached. Well is now TA'd.

| 14. I hereby certify that the foregoing is true and correct.  Electronic Submission #326720 verifie  For LEGACY RESERVES OPE  Committed to AFMSS for processing by DA | RATING, sent to the Roswell           |
|-----------------------------------------------------------------------------------------------------------------------------------------------------------------------|---------------------------------------|
| Name (Printed/Typed) LAURA PINA                                                                                                                                       | Title COMPLIANCE COORDINATOR          |
| Signature (Electronic Submission)                                                                                                                                     | Date 12/17/2015                       |
| THIS SPACE FOR FEDERA                                                                                                                                                 | AL OR STATE OFFICE USE                |
| Approved By /S/DAVID R. GLASS                                                                                                                                         | Title PETROLEUM ENGINEER DEC 2 2 2015 |