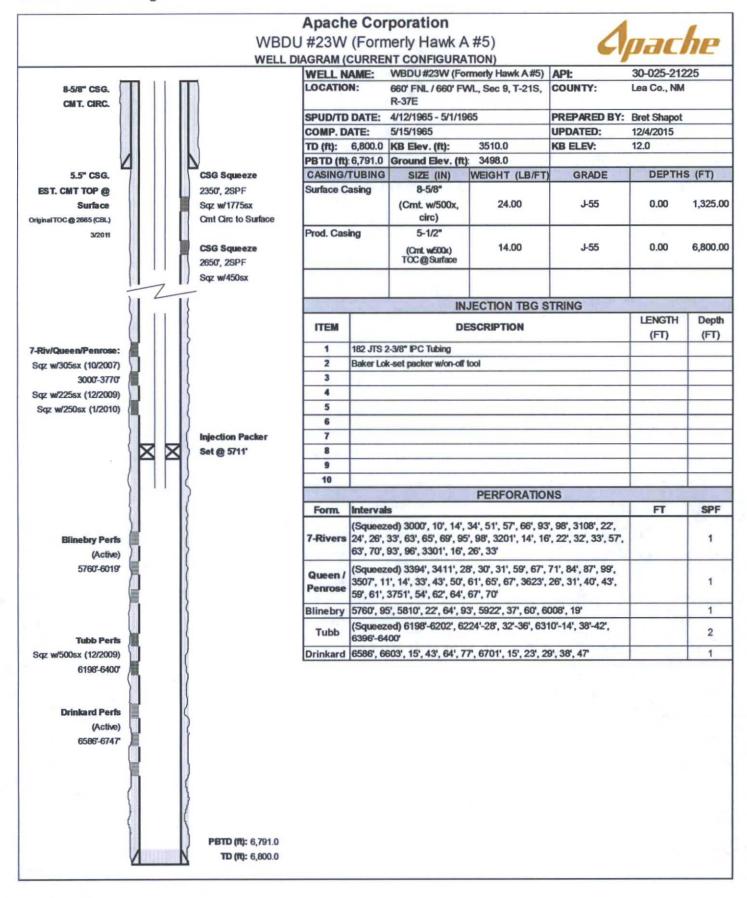

## **Apache Corporation**

WBDU #23W (Formerly Hawk A #5)

(Proposed) 6500' - 6830' 70, 280 Shots

| GRAM (P        | ROPOS                | ED CONFIGURA                            | ATION)            |           | DENE           |               |  |
|----------------|----------------------|-----------------------------------------|-------------------|-----------|----------------|---------------|--|
| WELL N         |                      | WBDU#23W (For                           |                   | API:      | 30-025-21225   |               |  |
| LOCATION:      |                      | 660' FNL / 660' FV<br>R-37E             | VL, Sec 9, T-21S, | COUNTY:   | Lea Co., NM    |               |  |
| SPUD/TD        | DATE:                | 4/12/1965 - 5/1/19                      | 2/1965 - 5/1/1965 |           | Bret Shapot    |               |  |
| COMP. D        | OMP. DATE: 5/15/1965 |                                         | UPDATED:          | 12/4/2015 |                |               |  |
| TD (ft):       | 6,920.0              | KB Elev. (ft): 3510.0 KB ELEV           |                   | KB ELEV:  | 12.0           |               |  |
| PBTD (ft):     | 6,905.0              | Ground Elev. (ft):                      | 3498.0            |           |                |               |  |
| CASING/        | TUBING               | SIZE (IN) WEIGHT (LB/FT)                |                   | GRADE     | DEPTHS (FT)    |               |  |
| Surface Casing |                      | 8-5/8"<br>(Cmt. w/500x,<br>circ)        | 24.00             | J-55      | 0.00           | 1,325         |  |
| Prod. Casing   |                      | 5-1/2"<br>(Cmt. w500x)<br>TOC @ Surface | 14.00             | J-55      | 0.00           | 6,800         |  |
| Int. Casing    |                      | 4"<br>Cmt. To surf                      | 9.50              | J-55      | 0.00           | 6,920         |  |
|                |                      | IN.                                     | JECTION TBG S     | TRING     |                | To the        |  |
| ITEM           | TEM DESCRIPTION      |                                         |                   |           | LENGTH<br>(FT) | Depth<br>(FT) |  |
| 1              | 2-3/8" 4.7           | LB/FT J-55 IPC TBG                      | 6460.0            | 6460.0    |                |               |  |
| 2              | 2-3/8" ON            | VOFF TOOL W/ 1.78                       | 1.8               | 6461.8    |                |               |  |
| 3              | 2-3/8" X 4           | -1/2" NICKLE PLATE                      | 6.2               | 6468.0    |                |               |  |
| 4              | 2-3/8" 4.7           | LB/FT J-55 IPC TBG                      | 8.0               | 6476.0    |                |               |  |
| 5              | 2-3/8" PR            | OFILE NIPPLE 1.50                       | 0.9               | 6476.9    |                |               |  |
| 6              | 2-3/8" 4.7           | LB/FT J-55 PC TBG                       | 6.0               | 6482.9    |                |               |  |
| 7              |                      |                                         |                   |           |                |               |  |
| 8              |                      |                                         |                   |           |                |               |  |
| 9              |                      |                                         |                   |           |                |               |  |
| 10             |                      |                                         |                   |           |                |               |  |
|                |                      |                                         | PERFORATION       | NS        |                |               |  |
| Form.          | Interval             | S                                       |                   |           | FT             | SPF           |  |
| Drinkard       | (Propose             | ed) 6500' - 6830'                       | 114               | 70        | 4              |               |  |

PBTD (ft): 6,905.0 TD (ft): 6,920.0