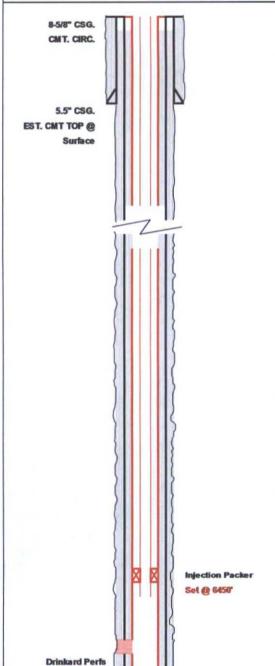

PU and RIH w/ 3-1/8" TAGs loaded with SDP charges and perforate the Drinkard @ 4 SPF, 90 deg phasing (estimated 70', 280 shots), POOH

PU and RIH w/ treating packer on 2-3/8" work string

- Day 9: Cont. RIH w/ treating packer on 2-3/8" work string. Set packer @ +/-6450'

  MIRU acid crew. Acidize the Drinkard w/10,000 gals 15% HCl and rock salt in 3 equal stages @ +/- 8 BPM.

  Release packer. Wash out salt. POOH
- Day 10: PU and RIH with 4-1/2" injection packer with 2-3/8" IPC tubing subs, upper and lower profile nipples, and on/off tool on 2-3/8" work string. Set packer @ +/-6450'. Release on/off tool and pressure test casing to 500 psi. POOH and LD 2-3/8" work string
- Day 11: PU & RIH w/2-3/8" IPC injection tubing and on/off tool. Circulate packer fluid and latch onto packer with on/off tool. ND BOPs and NU WH. Pressure test casing to 500 psi. RDMO.
- Day 12: Perform MIT test for NM OCD. Place well on injection