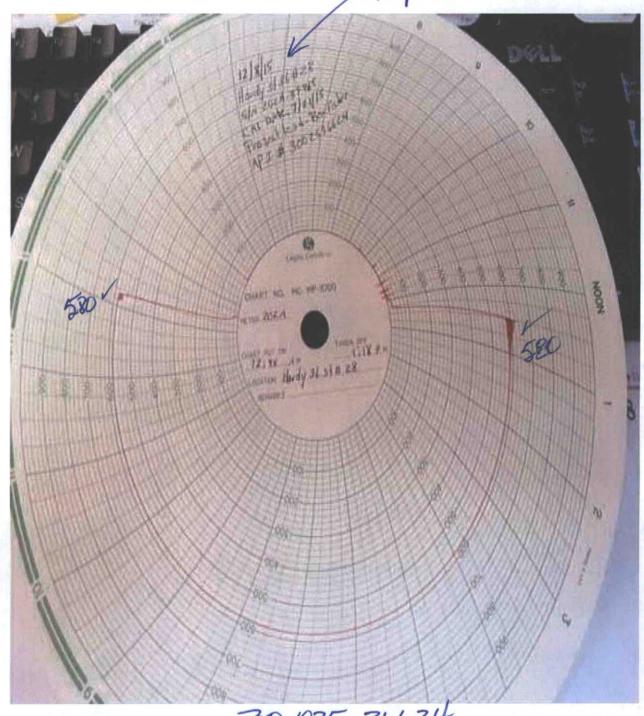

| Submit 1 Copy To Appropriate District<br>Office<br>District I – (575) 393-6161                           | State of New Mexico<br>Energy, Minerals and Natural Resources                                                       | Form C-103<br>Revised August 1, 2011                   |
|----------------------------------------------------------------------------------------------------------|---------------------------------------------------------------------------------------------------------------------|--------------------------------------------------------|
| 1625 N. French Dr., Hobbs, NM 88240                                                                      |                                                                                                                     | WELL API NO.                                           |
| <u>District II</u> – (575) 748-1283<br>811 S. First St., Artesia, NM 88210                               | OIL CONSERVATION DIVISION                                                                                           | 30-025-36624 / 5. Indicate Type of Lease               |
| <u>District III</u> – (505) 334-6178<br>1000 Rio Brazos Rd., Aztec, NM 87410                             | 1220 South St. Francis Dr.                                                                                          | STATE X FEE                                            |
| District IV – (505) 476-3460<br>1220 S. St. Francis Dr., Santa Fe, NM<br>87505                           | Santa Fe, NM 87505                                                                                                  | 6. State Oil & Gas Lease No.                           |
| SUNDRY NO (DO NOT USE THIS FORM FOR PROP                                                                 | TICES AND REPORTS ON WELLS OSALS TO DRILL OR TO DEEPEN OR PLUG BACK TO A LICATION FOR PERMIT" (FORM C-101) FOR SUCH | 7. Lease Name or Unit Agreement Name<br>Hardy 36 State |
| 1. Type of Well: Oil Well X                                                                              | Gas Well Other HOBBS OCD                                                                                            | 8. Well Number <sub>028</sub>                          |
| Name of Operator     ConocoPhil                                                                          | lips Company                                                                                                        | 9. OGRID Number<br>217817                              |
| 3. Address of Operatorp. O. Box                                                                          | 111-1 2 1 6010                                                                                                      | 10. Pool name or Wildcat                               |
| Midland,                                                                                                 | TX 79710                                                                                                            | Hardy Stawn North                                      |
| 4. Well Location                                                                                         | RECEIVED                                                                                                            |                                                        |
| Unit Letter H                                                                                            | : 2374feet from the North line and 51                                                                               | 1feet from the <u>East</u> line                        |
| Section 36                                                                                               | Township 20S Range 37E                                                                                              | NMPM County lea                                        |
|                                                                                                          | 11. Elevation (Show whether DR, RKB, RT, GR, etc.                                                                   | c.)                                                    |
| Later than the state of the state of                                                                     | 3494' GL                                                                                                            |                                                        |
| 12. Check                                                                                                | Appropriate Box to Indicate Nature of Notice                                                                        | Report or Other Data                                   |
|                                                                                                          |                                                                                                                     | and the second second                                  |
| E-PERMITTING <swdinjection>  P CONVERSION RBDMS MB ] SUBSEQUENT REPORT OF:  REMEDIAL WORK</swdinjection> |                                                                                                                     |                                                        |
| P CONVERSION T RETURN TO                                                                                 |                                                                                                                     | RK ALTERING CASING RILLING OPNS. P AND A               |
| P CSNG ENVIRO                                                                                            |                                                                                                                     |                                                        |
| INT TO PA P&A                                                                                            |                                                                                                                     |                                                        |
| OTHER:                                                                                                   |                                                                                                                     | al Standard III and TA States V                        |
| 11-12 (11-14-14)                                                                                         | pleted operations. (Clearly state all pertinent details, a                                                          | nd give pertinent dates, including estimated date      |
|                                                                                                          | work). SEE RULE 19.15.7.14 NMAC. For Multiple Co                                                                    |                                                        |
| 12/4/15 RIH w/scrapper to 7600<br>12/7/15 Pump 25 sx class H cmt                                         | ' & set CIBP @ 7600'.<br>f/7600' to 7379'. WOC Tage cmt @ 7382' Circ pkr                                            | fluid.                                                 |
| 12/8/15 NDBOP & NUWH, run MIT to 580#/30 mins test good, chart attached.                                 |                                                                                                                     |                                                        |
| Attached is a current wellbore so<br>This well is now in TA status                                       | chematic                                                                                                            |                                                        |
| This well is now in TA status                                                                            | This Approval of Temporary                                                                                          | 11                                                     |
|                                                                                                          | Abandonment Expires 12                                                                                              | L/8/2020                                               |
|                                                                                                          |                                                                                                                     |                                                        |
|                                                                                                          |                                                                                                                     |                                                        |
|                                                                                                          |                                                                                                                     |                                                        |
|                                                                                                          |                                                                                                                     |                                                        |
|                                                                                                          |                                                                                                                     |                                                        |
| Spud Date:                                                                                               | Rig Release Date:                                                                                                   |                                                        |
|                                                                                                          |                                                                                                                     |                                                        |
| I hereby cartify that the information                                                                    | n-above is true and complete to the best of my knowled                                                              | ge and balief                                          |
| Thereby certify that the information                                                                     | above is true and complete to the best of my knowled                                                                | ge and belief.                                         |
| //////                                                                                                   | 7                                                                                                                   |                                                        |
| SIGNATURE Office                                                                                         | TITLE Staff Regulatory Technic                                                                                      | DATE 12/17/2015                                        |
| Type or print name Rhonda Rogers                                                                         | E-mail address: rogerrs@conoc                                                                                       | ophillips.com PHONE: (432)688-9174                     |
| For State Use Only                                                                                       | . O                                                                                                                 | 1 1                                                    |
| VIAL                                                                                                     | MKIND Tit                                                                                                           | 11/101                                                 |
| APPROVED BY: 1 ULLUS SUM TITLE SUM SUMMON DATE 12/22/2015                                                |                                                                                                                     |                                                        |
| Conditions of Approval (if any):                                                                         |                                                                                                                     | 1 1 10045                                              |
|                                                                                                          | DE:                                                                                                                 | C 3 1 2015 114114 m                                    |
|                                                                                                          |                                                                                                                     | , , , ,                                                |