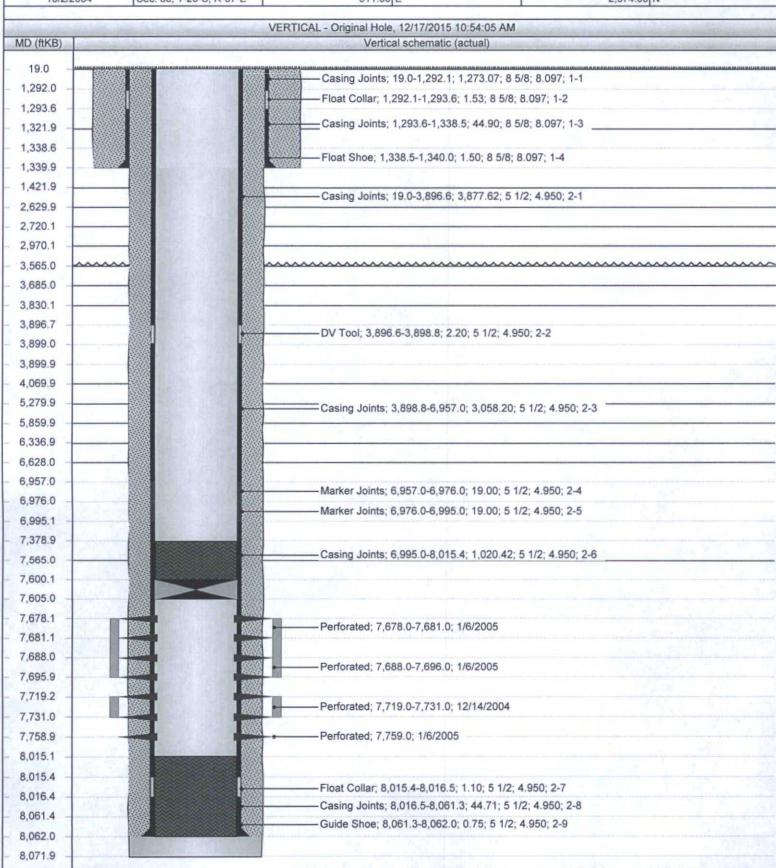

## Schematic - Current HARDY 36 STATE 28

District Field Name PERMIAN CONVENTIONAL

API / UWI HARDY, TUBB-DRINKARD 300253662400 NORTH

County LEA

State/Province **NEW MEXICO** 

**Original Spud Date** 10/2/2004 Surface Legal Location Sec. 36, T-20-S, R-37-E East/West Distance (ft)

East/West Reference 511.00 E

North/South Distance (ft) North/South Reference

2,374.00 N