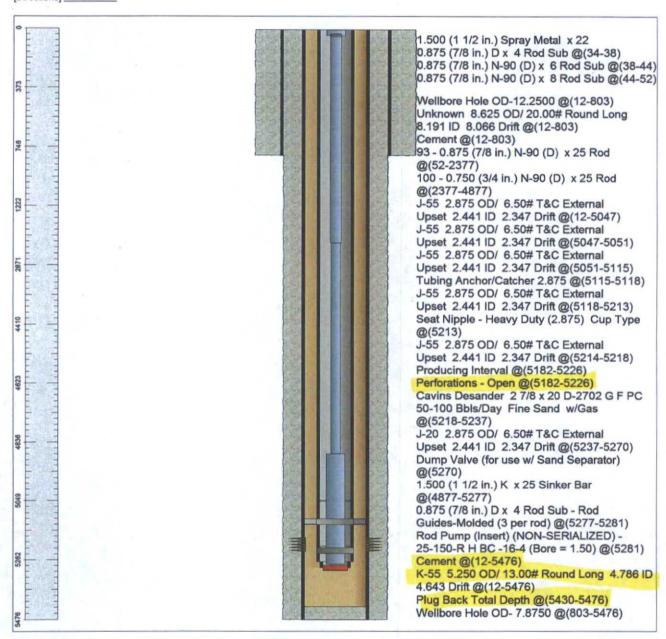

## Chevron U.S.A. Inc. Wellbore Diagram: KEEL A FED 1

[Lease] OEU EUNICE FMT [Well No.] KEEL A FEDERAL 1 [Field] YOUNG SOUTH
[Location] 1980FSL2080FEL [Sec.] N/A [Blk] \_\_\_\_\_\_\_ [Survey] N/A
[County] Lea [St.] New Mexico [Refno] BF2187 [API] 3002533316 [Cost Center] UCKP50100
[Section] E032 [Township] 33 [Range] S018
[Current Status] ACTIVE [Dead Man Anchors Test Date] NONE
[Directions]

# P+A Chevron U.S.A. Inc. Wellbore Diagram: KEEL A FED 1

[Lease] OEU EUNICE.FMT [Well No.] KEEL A FEDERAL 1 [Field] YOUNG SOUTH [Survey] N/A [Location] 1980FSL2080FEL [Sec.] N/A [Blk] \_ [County] Lea [St.] New Mexico [Refno] BF2187 [API] 3002533316 [Cost Center] UCKP50100 [Section] E032 [Township] 33 [Range] S018 [Current Status] ACTIVE [Dead Man Anchors Test Date] NONE [Directions] 100SX 850-SURFACE MLF 805× 1,385-1,100 WOE/TAG MLF 805X 3,465-3,000 NOC/TAS Perforations - Open @(5182-5226) MLF 805X 4,400-3,750 WOC/TAG MLF CIBPE 5,150 355x 5,150 4,850 WOC/TAG/TEST

Cement @(12-5476)

4.643 Drift @(12-5476)

K-55 5.250 OD/ 13.00# Round Long 4.786 ID

Plug Back Total Depth @(5430-5476) Wellbore Hote OD- 7.8750 @(803-5476)

[Ground Elevation (MSL)] 3686.00 [Spud Date] 03/08/1996 [Compl. Date] 04/22/1996 [Well Depth Datum] Kelly Bushing [Elevation (MSL)] 3698.00 [Correction Factor] 12.00 [Last Updated by] kswa [Date] 04/13/2015 [null] null [null] null