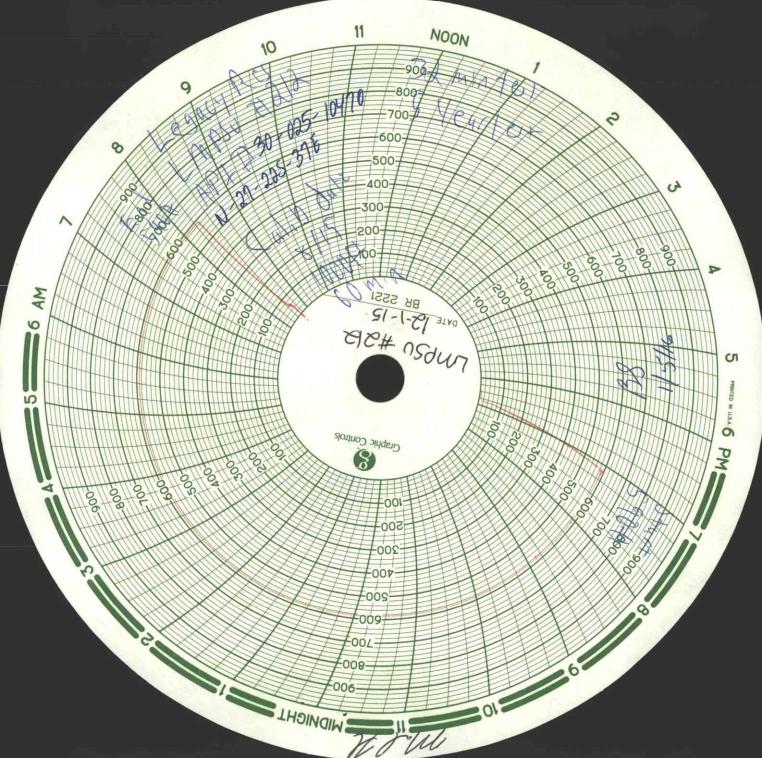

| Submit 1 Copy To Appropriate District State of New Mexic                                                                                                                                                                                  |                                                                  |
|-------------------------------------------------------------------------------------------------------------------------------------------------------------------------------------------------------------------------------------------|------------------------------------------------------------------|
| Office<br><u>District I</u> – (575) 393-6161 Energy, Minerals and Natural                                                                                                                                                                 | Resources Revised July 18, 2013 WELL API NO.                     |
| 1625 N. French Dr., Hobbs, NM 88240<br>District II – (575) 748-1283                                                                                                                                                                       | 20.025.10470                                                     |
| District III - (575) 748-1283         OIL CONSERVATION DI           811 S. First St., Artesia, NM 88210         District III - (505) 334-6178         OIL CONSERVATION DI           1220 South St. Francis         1220 South St. Francis | 5. Indicate Type of Lease                                        |
| 1000 Rio Brazos Rd., Aztec, NM 87410 Santa Fe, NM 8750                                                                                                                                                                                    | STATE FEE                                                        |
| District IV – (505) 476-3460 Santa Fe, NM<br>1220 S. St. Francis Dr., Santa Fe, NM<br>87505                                                                                                                                               | 5 6. State Oil & Gas Lease No.                                   |
| SUNDRY NOTICES AND REPORTS ON WELLS                                                                                                                                                                                                       | 7. Lease Name or Unit Agreement Name                             |
| (DO NOT USE THIS FORM FOR PROPOSALS TO DRILL OR TO DEEPEN OR PLUG E<br>DIFFERENT RESERVOIR. USE "APPLICATION FOR PERMIT" (FORM C-101) FOR S                                                                                               |                                                                  |
| PROPOSALS.) 1. Type of Well: Oil Well Gas Well Other INJECTION                                                                                                                                                                            | 8. Well Number 212                                               |
|                                                                                                                                                                                                                                           | 9. OGRID Number                                                  |
| LEGACY RESERVES OPERATING LP                                                                                                                                                                                                              | 240974                                                           |
| 3. Address of Operator<br>PO BOX 10848, MIDLAND, TX 79702                                                                                                                                                                                 | 10. Pool name or Wildcat<br>Langlie Mattix; 7Rvrs-Queen-Grayburg |
| 4. Well Location                                                                                                                                                                                                                          |                                                                  |
| Unit Letter <u>N</u> : <u>660</u> feet from the <u>SOUTH</u>                                                                                                                                                                              |                                                                  |
|                                                                                                                                                                                                                                           | Range 37E NMPM County LEA                                        |
| 11. Elevation (Show whether DR, RK                                                                                                                                                                                                        | <i>B</i> , <i>RT</i> , <i>GR</i> , <i>etc.</i> )                 |
|                                                                                                                                                                                                                                           |                                                                  |
| 12. Check Appropriate Box to Indicate Natu                                                                                                                                                                                                | re of Notice, Report or Other Data                               |
| NOTICE OF INTENTION TO:                                                                                                                                                                                                                   | SUBSEQUENT REPORT OF:                                            |
|                                                                                                                                                                                                                                           |                                                                  |
|                                                                                                                                                                                                                                           | OMMENCE DRILLING OPNS. PANDA                                     |
| PULL OR ALTER CASING MULTIPLE COMPL                                                                                                                                                                                                       | ASING/CEMENT JOB                                                 |
|                                                                                                                                                                                                                                           |                                                                  |
| CLOSED-LOOP SYSTEM                                                                                                                                                                                                                        | THER: 5 YEAR MIT TEST-UIC PURPOSES                               |
| 13. Describe proposed or completed operations. (Clearly state all pert                                                                                                                                                                    |                                                                  |
| of starting any proposed work). SEE RULE 19.15.7.14 NMAC. For Multiple Completions: Attach wellbore diagram of proposed completion or recompletion.                                                                                       |                                                                  |
| proposed completion of recompletion.                                                                                                                                                                                                      |                                                                  |
|                                                                                                                                                                                                                                           |                                                                  |
| 12/01/15 – 5 YEAR MIT. PRESSURE CASING TO 590#, HELD FOR 30                                                                                                                                                                               | MINS CHART ATTACHED                                              |
| 12/01/15 - 5 TEAR MIT, TRESSORE CASING TO 590#, HEED TOR 50 MINS. CHART ATTACHED.                                                                                                                                                         |                                                                  |
|                                                                                                                                                                                                                                           |                                                                  |
|                                                                                                                                                                                                                                           |                                                                  |
|                                                                                                                                                                                                                                           |                                                                  |
|                                                                                                                                                                                                                                           |                                                                  |
|                                                                                                                                                                                                                                           |                                                                  |
|                                                                                                                                                                                                                                           |                                                                  |
| Spud Date: Rig Release Date:                                                                                                                                                                                                              |                                                                  |
|                                                                                                                                                                                                                                           |                                                                  |
| I hereby certify that the information above is true and complete to the best of                                                                                                                                                           | of my knowledge and belief.                                      |
| $\wedge$                                                                                                                                                                                                                                  |                                                                  |
| TITLE COMPLE                                                                                                                                                                                                                              | ANCE COOPDINATOR DATE 12/20/2015                                 |
| SIGNATURE AUMA mg TITLE COMPLI                                                                                                                                                                                                            | ANCE COORDINATOR DATE 12/29/2015                                 |
| Type or print name <u>LAURA PINA</u> E-mail address: <u>For State Use Only</u>                                                                                                                                                            | lpina@legacylp.com PHONE: _432-689-5200                          |
| 2                                                                                                                                                                                                                                         | 1.00                                                             |
|                                                                                                                                                                                                                                           | taff Manago DATE 1/5/14                                          |
| Conditions of Approval (if any):                                                                                                                                                                                                          |                                                                  |
|                                                                                                                                                                                                                                           |                                                                  |
|                                                                                                                                                                                                                                           | JAM 0 5 2016                                                     |
|                                                                                                                                                                                                                                           |                                                                  |