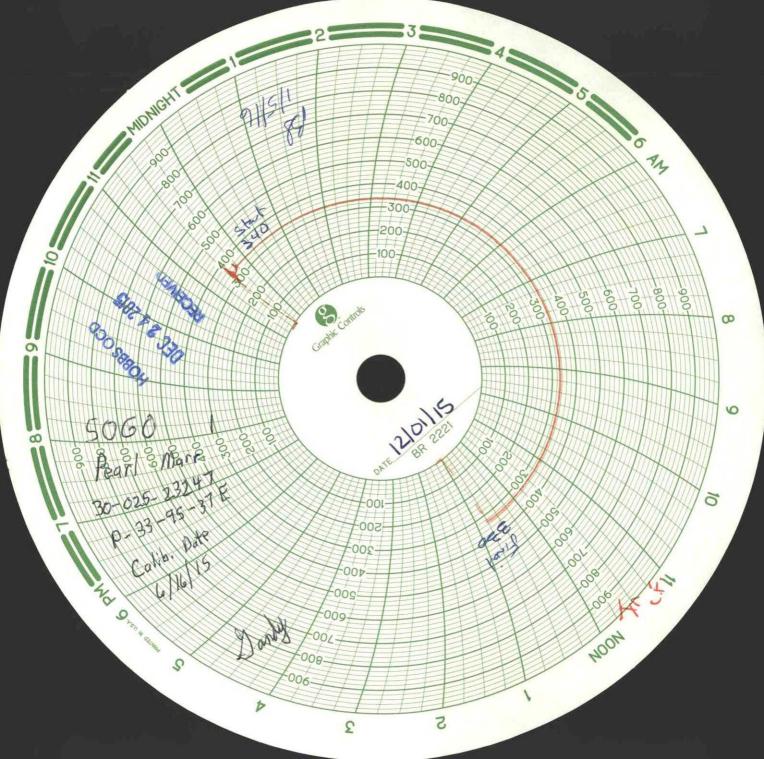

| Submit 1 Copy To Appropriate District<br>Office                                                                                                                                                                                                                                                                                                                                                                                                                                                                                                                                                                                                                                                                                                                                                                                                                                                                                                                                                                                                                                                                                                                                                                                                                                                                                                                                                                                                                                                                                                                                                                                                                                                                                                                                                                                                                                                                                                                                                                                                                                                                                | State of No                   |                                                                                 | Form C-103                                                 |
|--------------------------------------------------------------------------------------------------------------------------------------------------------------------------------------------------------------------------------------------------------------------------------------------------------------------------------------------------------------------------------------------------------------------------------------------------------------------------------------------------------------------------------------------------------------------------------------------------------------------------------------------------------------------------------------------------------------------------------------------------------------------------------------------------------------------------------------------------------------------------------------------------------------------------------------------------------------------------------------------------------------------------------------------------------------------------------------------------------------------------------------------------------------------------------------------------------------------------------------------------------------------------------------------------------------------------------------------------------------------------------------------------------------------------------------------------------------------------------------------------------------------------------------------------------------------------------------------------------------------------------------------------------------------------------------------------------------------------------------------------------------------------------------------------------------------------------------------------------------------------------------------------------------------------------------------------------------------------------------------------------------------------------------------------------------------------------------------------------------------------------|-------------------------------|---------------------------------------------------------------------------------|------------------------------------------------------------|
| District I - (575) 393-6161                                                                                                                                                                                                                                                                                                                                                                                                                                                                                                                                                                                                                                                                                                                                                                                                                                                                                                                                                                                                                                                                                                                                                                                                                                                                                                                                                                                                                                                                                                                                                                                                                                                                                                                                                                                                                                                                                                                                                                                                                                                                                                    | Energy, Minerals an           |                                                                                 | Revised July 18, 2013                                      |
| 1625 N. French Dr., Hobbs, NM 88240<br>District II - (575) 748-1283                                                                                                                                                                                                                                                                                                                                                                                                                                                                                                                                                                                                                                                                                                                                                                                                                                                                                                                                                                                                                                                                                                                                                                                                                                                                                                                                                                                                                                                                                                                                                                                                                                                                                                                                                                                                                                                                                                                                                                                                                                                            |                               | HOBBS OC                                                                        | WELL API NO.<br>30-025-23247                               |
| 811 S. First St., Artesia, NM 88210                                                                                                                                                                                                                                                                                                                                                                                                                                                                                                                                                                                                                                                                                                                                                                                                                                                                                                                                                                                                                                                                                                                                                                                                                                                                                                                                                                                                                                                                                                                                                                                                                                                                                                                                                                                                                                                                                                                                                                                                                                                                                            | OIL CONSERVA                  |                                                                                 | 6 Indicate Time of Lance                                   |
| District III - (505) 334-6178                                                                                                                                                                                                                                                                                                                                                                                                                                                                                                                                                                                                                                                                                                                                                                                                                                                                                                                                                                                                                                                                                                                                                                                                                                                                                                                                                                                                                                                                                                                                                                                                                                                                                                                                                                                                                                                                                                                                                                                                                                                                                                  | 1220 South S                  | t. Francis DEC 2 4 20                                                           | 5 STATE FEE                                                |
| 1000 Rio Brazos Rd., Aztec, NM 87410<br>District IV – (505) 476-3460                                                                                                                                                                                                                                                                                                                                                                                                                                                                                                                                                                                                                                                                                                                                                                                                                                                                                                                                                                                                                                                                                                                                                                                                                                                                                                                                                                                                                                                                                                                                                                                                                                                                                                                                                                                                                                                                                                                                                                                                                                                           | Santa Fe, 1                   | NM 87505                                                                        | 6. State Oil & Gas Lease No.                               |
| 1220 S. St. Francis Dr., Santa Fe, NM                                                                                                                                                                                                                                                                                                                                                                                                                                                                                                                                                                                                                                                                                                                                                                                                                                                                                                                                                                                                                                                                                                                                                                                                                                                                                                                                                                                                                                                                                                                                                                                                                                                                                                                                                                                                                                                                                                                                                                                                                                                                                          |                               | DEOCH                                                                           |                                                            |
| SUNDRY NOTH                                                                                                                                                                                                                                                                                                                                                                                                                                                                                                                                                                                                                                                                                                                                                                                                                                                                                                                                                                                                                                                                                                                                                                                                                                                                                                                                                                                                                                                                                                                                                                                                                                                                                                                                                                                                                                                                                                                                                                                                                                                                                                                    | CES AND REPORTS ON V          | RECEIVED                                                                        | 7. Lease Name or Unit Agreement Name                       |
| (DO NOT USE THIS FORM FOR PROPOS<br>DIFFERENT RESERVOIR. USE "APPLIC<br>PROPOSALS.)                                                                                                                                                                                                                                                                                                                                                                                                                                                                                                                                                                                                                                                                                                                                                                                                                                                                                                                                                                                                                                                                                                                                                                                                                                                                                                                                                                                                                                                                                                                                                                                                                                                                                                                                                                                                                                                                                                                                                                                                                                            | ALS TO DRILL OR TO DEEPEN     | OR PLUG BACK TO A                                                               | Pearl Marr                                                 |
|                                                                                                                                                                                                                                                                                                                                                                                                                                                                                                                                                                                                                                                                                                                                                                                                                                                                                                                                                                                                                                                                                                                                                                                                                                                                                                                                                                                                                                                                                                                                                                                                                                                                                                                                                                                                                                                                                                                                                                                                                                                                                                                                | Gas Well 🛛 Other SWI          | ) well                                                                          | 8. Well Number 1                                           |
| 2. Name of Operator<br>SOGO III LLC                                                                                                                                                                                                                                                                                                                                                                                                                                                                                                                                                                                                                                                                                                                                                                                                                                                                                                                                                                                                                                                                                                                                                                                                                                                                                                                                                                                                                                                                                                                                                                                                                                                                                                                                                                                                                                                                                                                                                                                                                                                                                            | _                             |                                                                                 | 9. OGRID Number 309220                                     |
| 3. Address of Operator                                                                                                                                                                                                                                                                                                                                                                                                                                                                                                                                                                                                                                                                                                                                                                                                                                                                                                                                                                                                                                                                                                                                                                                                                                                                                                                                                                                                                                                                                                                                                                                                                                                                                                                                                                                                                                                                                                                                                                                                                                                                                                         |                               |                                                                                 | 10. Pool name or Wildcat                                   |
| P.O. Box 210, Midland, TX 7970                                                                                                                                                                                                                                                                                                                                                                                                                                                                                                                                                                                                                                                                                                                                                                                                                                                                                                                                                                                                                                                                                                                                                                                                                                                                                                                                                                                                                                                                                                                                                                                                                                                                                                                                                                                                                                                                                                                                                                                                                                                                                                 | 2                             |                                                                                 | SWD: San Andres                                            |
| 4. Well Location                                                                                                                                                                                                                                                                                                                                                                                                                                                                                                                                                                                                                                                                                                                                                                                                                                                                                                                                                                                                                                                                                                                                                                                                                                                                                                                                                                                                                                                                                                                                                                                                                                                                                                                                                                                                                                                                                                                                                                                                                                                                                                               |                               |                                                                                 |                                                            |
| Unit Letter P :                                                                                                                                                                                                                                                                                                                                                                                                                                                                                                                                                                                                                                                                                                                                                                                                                                                                                                                                                                                                                                                                                                                                                                                                                                                                                                                                                                                                                                                                                                                                                                                                                                                                                                                                                                                                                                                                                                                                                                                                                                                                                                                | 660 feet from the S           | line and 6                                                                      | 660 feet from the E line                                   |
| Section 27 33                                                                                                                                                                                                                                                                                                                                                                                                                                                                                                                                                                                                                                                                                                                                                                                                                                                                                                                                                                                                                                                                                                                                                                                                                                                                                                                                                                                                                                                                                                                                                                                                                                                                                                                                                                                                                                                                                                                                                                                                                                                                                                                  |                               | 9S Range 37E                                                                    |                                                            |
| Section 4 33                                                                                                                                                                                                                                                                                                                                                                                                                                                                                                                                                                                                                                                                                                                                                                                                                                                                                                                                                                                                                                                                                                                                                                                                                                                                                                                                                                                                                                                                                                                                                                                                                                                                                                                                                                                                                                                                                                                                                                                                                                                                                                                   |                               | her DR, RKB, RT, GR, etc.                                                       |                                                            |
|                                                                                                                                                                                                                                                                                                                                                                                                                                                                                                                                                                                                                                                                                                                                                                                                                                                                                                                                                                                                                                                                                                                                                                                                                                                                                                                                                                                                                                                                                                                                                                                                                                                                                                                                                                                                                                                                                                                                                                                                                                                                                                                                | GR 3962'                      | IET DR, RAD, RI, GR, EIC.)                                                      |                                                            |
|                                                                                                                                                                                                                                                                                                                                                                                                                                                                                                                                                                                                                                                                                                                                                                                                                                                                                                                                                                                                                                                                                                                                                                                                                                                                                                                                                                                                                                                                                                                                                                                                                                                                                                                                                                                                                                                                                                                                                                                                                                                                                                                                | 01(0)/02                      |                                                                                 |                                                            |
|                                                                                                                                                                                                                                                                                                                                                                                                                                                                                                                                                                                                                                                                                                                                                                                                                                                                                                                                                                                                                                                                                                                                                                                                                                                                                                                                                                                                                                                                                                                                                                                                                                                                                                                                                                                                                                                                                                                                                                                                                                                                                                                                | PLUG AND ABANDON CHANGE PLANS | SUB<br>REMEDIAL WOR<br>COMMENCE DRI                                             | SEQUENT REPORT OF:<br>K ALTERING CASING LING OPNS. P AND A |
| PULL OR ALTER CASING                                                                                                                                                                                                                                                                                                                                                                                                                                                                                                                                                                                                                                                                                                                                                                                                                                                                                                                                                                                                                                                                                                                                                                                                                                                                                                                                                                                                                                                                                                                                                                                                                                                                                                                                                                                                                                                                                                                                                                                                                                                                                                           | MULTIPLE COMPL [              | CASING/CEMENT                                                                   | ТЈОВ 🗌                                                     |
|                                                                                                                                                                                                                                                                                                                                                                                                                                                                                                                                                                                                                                                                                                                                                                                                                                                                                                                                                                                                                                                                                                                                                                                                                                                                                                                                                                                                                                                                                                                                                                                                                                                                                                                                                                                                                                                                                                                                                                                                                                                                                                                                |                               |                                                                                 |                                                            |
| CLOSED-LOOP SYSTEM                                                                                                                                                                                                                                                                                                                                                                                                                                                                                                                                                                                                                                                                                                                                                                                                                                                                                                                                                                                                                                                                                                                                                                                                                                                                                                                                                                                                                                                                                                                                                                                                                                                                                                                                                                                                                                                                                                                                                                                                                                                                                                             |                               |                                                                                 |                                                            |
| DTHER:                                                                                                                                                                                                                                                                                                                                                                                                                                                                                                                                                                                                                                                                                                                                                                                                                                                                                                                                                                                                                                                                                                                                                                                                                                                                                                                                                                                                                                                                                                                                                                                                                                                                                                                                                                                                                                                                                                                                                                                                                                                                                                                         | [                             | OTHER:                                                                          | Bradenhead Test                                            |
| proposed completion or reco                                                                                                                                                                                                                                                                                                                                                                                                                                                                                                                                                                                                                                                                                                                                                                                                                                                                                                                                                                                                                                                                                                                                                                                                                                                                                                                                                                                                                                                                                                                                                                                                                                                                                                                                                                                                                                                                                                                                                                                                                                                                                                    | essed by George Bower. Bi     | adenhead Test Report and                                                        | chart attached.                                            |
|                                                                                                                                                                                                                                                                                                                                                                                                                                                                                                                                                                                                                                                                                                                                                                                                                                                                                                                                                                                                                                                                                                                                                                                                                                                                                                                                                                                                                                                                                                                                                                                                                                                                                                                                                                                                                                                                                                                                                                                                                                                                                                                                |                               |                                                                                 | Aster Markets                                              |
| GNATURE                                                                                                                                                                                                                                                                                                                                                                                                                                                                                                                                                                                                                                                                                                                                                                                                                                                                                                                                                                                                                                                                                                                                                                                                                                                                                                                                                                                                                                                                                                                                                                                                                                                                                                                                                                                                                                                                                                                                                                                                                                                                                                                        | Cennedy TITLE:                | o the best of my knowledge<br>Regulatory Administrator<br>cennedy@stanolind.com | DATE: 12/14/2015                                           |
| PPROVED BY: Sill Se<br>onditions of Approval (if any):                                                                                                                                                                                                                                                                                                                                                                                                                                                                                                                                                                                                                                                                                                                                                                                                                                                                                                                                                                                                                                                                                                                                                                                                                                                                                                                                                                                                                                                                                                                                                                                                                                                                                                                                                                                                                                                                                                                                                                                                                                                                         | mamak TITLE_                  | Staff Man                                                                       | 109 85 DATE 1/5/16                                         |
| in any in the second se |                               |                                                                                 | E la                                                       |
|                                                                                                                                                                                                                                                                                                                                                                                                                                                                                                                                                                                                                                                                                                                                                                                                                                                                                                                                                                                                                                                                                                                                                                                                                                                                                                                                                                                                                                                                                                                                                                                                                                                                                                                                                                                                                                                                                                                                                                                                                                                                                                                                |                               | JAN O                                                                           | 5 2016                                                     |
|                                                                                                                                                                                                                                                                                                                                                                                                                                                                                                                                                                                                                                                                                                                                                                                                                                                                                                                                                                                                                                                                                                                                                                                                                                                                                                                                                                                                                                                                                                                                                                                                                                                                                                                                                                                                                                                                                                                                                                                                                                                                                                                                |                               | WALL O                                                                          | . LUIU                                                     |