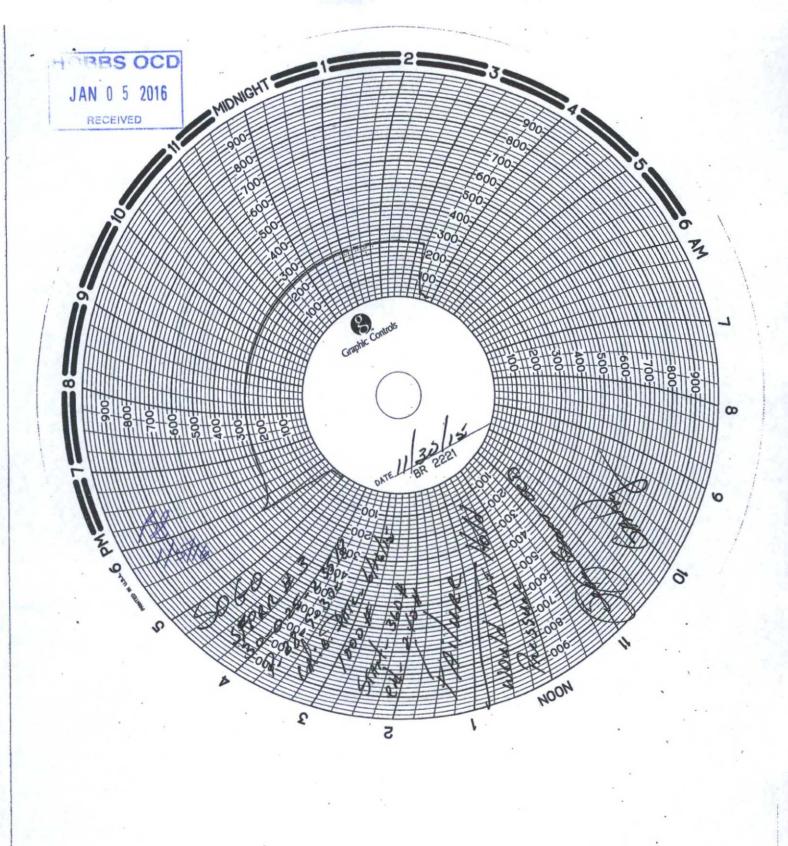

| Office District I – (575) 393-6161  JAN 0 5 20 1 New IVIEXICO Energy, Minerals and Natural Resources                                                            | Form C-103                                           |
|-----------------------------------------------------------------------------------------------------------------------------------------------------------------|------------------------------------------------------|
|                                                                                                                                                                 | WELL API NO.                                         |
| ) 1625 N. French Dr., Hobbs, NM 88240 District II – (575) 748-1283                                                                                              | 30-025-23518                                         |
| 811 S. First St., Artesia, NM 88210 OIL CONSERVATION DIVISION                                                                                                   | 5. Indicate Type of Lease                            |
| District III - (505) 334-6178 1220 South St. Francis Dr. 1000 Rio Brazos Rd., Aztec, NM 87410                                                                   | STATE   FEE                                          |
| District IV – (505) 476-3460 Santa Fe, NM 87505  1220 S. St. Francis Dr., Santa Fe, NM 87505                                                                    | 6. State Oil & Gas Lease No.                         |
| SUNDRY NOTICES AND REPORTS ON WELLS                                                                                                                             | 7. Lease Name or Unit Agreement Name                 |
| (DO NOT USE THIS FORM FOR PROPOSALS TO DRILL OR TO DEEPEN OR PLUG BACK TO A DIFFERENT RESERVOIR. USE "APPLICATION FOR PERMIT" (FORM C-101) FOR SUCH PROPOSALS.) | SFPRR                                                |
| 1. Type of Well: Oil Well Gas Well Other Injection well                                                                                                         | 8. Well Number 3                                     |
| 2. Name of Operator SOGO III LLC                                                                                                                                | 9. OGRID Number 309220                               |
| 3. Address of Operator<br>P.O. Box 210, Midland, TX 79702                                                                                                       | 10. Pool name or Wildcat<br>Sawyer; San Andres, West |
| 4. Well Location                                                                                                                                                |                                                      |
| Unit Letter_P:660feet from theS line and                                                                                                                        | 660feet from theE line                               |
| Section 28 Township 9S Range 37H                                                                                                                                |                                                      |
| 11. Elevation (Show whether DR, RKB, RT, GR, etc.                                                                                                               | )                                                    |
| RKB 3975.6'                                                                                                                                                     |                                                      |
|                                                                                                                                                                 | 100000000000000000000000000000000000000              |
| <ol><li>Check Appropriate Box to Indicate Nature of Notice,</li></ol>                                                                                           | Report or Other Data                                 |
| NOTICE OF INTENTION TO:                                                                                                                                         | SEQUENT REPORT OF:                                   |
| PERFORM REMEDIAL WORK   PLUG AND ABANDON   REMEDIAL WORK   ALTERING CASING                                                                                      |                                                      |
| TEMPORARII V ARANDON II CHANGE PLANS II I COMMENCE DRILLING OPNS II DIAND A                                                                                     |                                                      |
| PULL OR ALTER CASING   MULTIPLE COMPL   CASING/CEMENT JOB                                                                                                       |                                                      |
| DOWNHOLE COMMINGLE                                                                                                                                              |                                                      |
| CLOSED-LOOP SYSTEM                                                                                                                                              |                                                      |
| OTHER: OTHER:                                                                                                                                                   | Pressure Test                                        |
| 13. Describe proposed or completed operations. (Clearly state all pertinent details, an                                                                         | nd give pertinent dates, including estimated date    |
| of starting any proposed work). SEE RULE 19.15.7.14 NMAC. For Multiple Coproposed completion or recompletion.                                                   | ompletions: Attach wellbore diagram of               |
| proposed comprehen of recompletion.                                                                                                                             |                                                      |
|                                                                                                                                                                 |                                                      |
|                                                                                                                                                                 |                                                      |
| Ran pressure test 11/30/15. Witnessed by George Bower. Bradenhead Test Report and chart attached.                                                               |                                                      |
| Note: That filled We have seemed uping the well and will make a decision to seeming a when                                                                      |                                                      |
| Note: Test failed. We have ceased using the well and will make a decision to repair or plug.                                                                    |                                                      |
|                                                                                                                                                                 |                                                      |
|                                                                                                                                                                 |                                                      |
| * 1                                                                                                                                                             | *                                                    |
|                                                                                                                                                                 |                                                      |
|                                                                                                                                                                 |                                                      |
|                                                                                                                                                                 |                                                      |
|                                                                                                                                                                 |                                                      |
|                                                                                                                                                                 |                                                      |
| Spud Date: Rig Release Date:                                                                                                                                    | ,                                                    |
|                                                                                                                                                                 |                                                      |
|                                                                                                                                                                 |                                                      |
| I hereby certify that the information above is true and complete to the best of my knowled                                                                      | ge and belief.                                       |
|                                                                                                                                                                 | GP.                                                  |
| SIGNATURE COMMINISTRATION TITLE: Regulatory Administration                                                                                                      | tor DATE: 12/14/2015                                 |
| TILE. Regulatory Administration                                                                                                                                 | WILL INITIAVIS                                       |
| Type or print name _Tammy Kennedy E-mail address: tkennedy@stanolind.com                                                                                        | PHONE: 432-640-0033                                  |
| For State Use Only                                                                                                                                              |                                                      |
|                                                                                                                                                                 | 11./1/2                                              |
|                                                                                                                                                                 | DATE 1/5/16                                          |
| Conditions of Approval (if any):                                                                                                                                |                                                      |