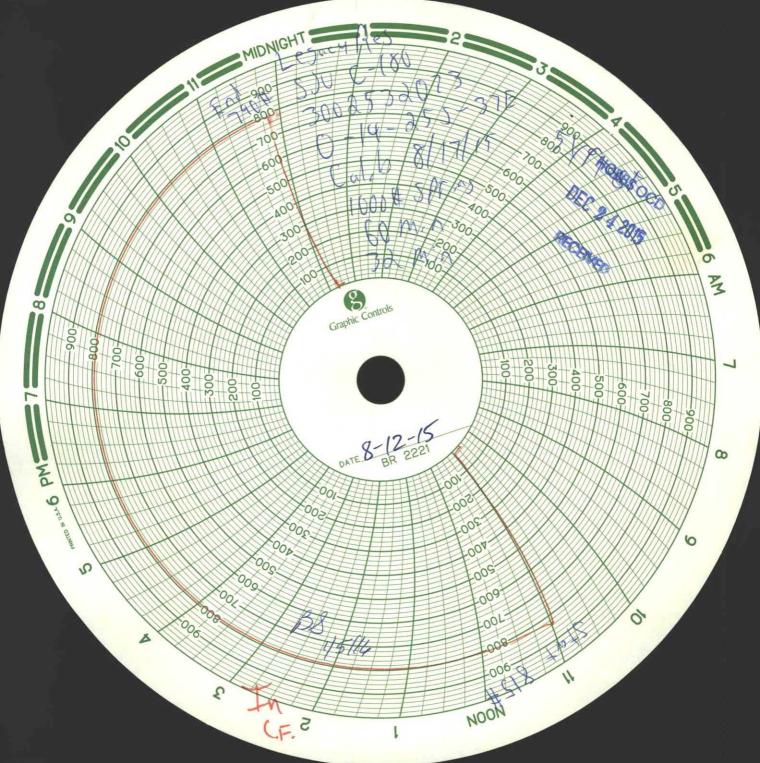

| Submit 1 Copy To Appropriate District<br>Office                                                                                                     | State of New Mexico                                                                                        | Form C-103                                                                                                               |  |
|-----------------------------------------------------------------------------------------------------------------------------------------------------|------------------------------------------------------------------------------------------------------------|--------------------------------------------------------------------------------------------------------------------------|--|
| District I - (575) 393-6161                                                                                                                         | Energy, Minerals and Natural Resources                                                                     | Revised July 18, 2013                                                                                                    |  |
| 1625 N. French Dr., Hobbs, NM 88240<br>District II – (575) 748-1283                                                                                 |                                                                                                            | 30-025-32073                                                                                                             |  |
| 811 S. First St., Artesia, NM 88210<br>District III – (505) 334-6178                                                                                | OIL CONSERVATION DIVISION<br>1220 South St. Francis Dr.                                                    | 5. Indicate Type of Lease                                                                                                |  |
| 1000 Rio Brazos Rd., Aztec, NM 87410                                                                                                                | Santa Fe, NM 87505                                                                                         | 4 4 CANATE FEE FEE FED                                                                                                   |  |
| District IV - (505) 476-3460<br>1220 S. St. Francis Dr., Santa Fe, NM                                                                               |                                                                                                            | 6. State Oil & Gas Lease No.                                                                                             |  |
| 87505                                                                                                                                               |                                                                                                            | EIVED                                                                                                                    |  |
| the second se                                     | CES AND REPORTS ON WELLS                                                                                   | 7. Lease Name or Unit Agreement Name                                                                                     |  |
| (DO NOT USE THIS FORM FOR PROPOSALS TO DRILL OR TO DEEPEN OR PLUG BACK TO A DIFFERENT RESERVOIR. USE "APPLICATION FOR PERMIT" (FORM C-101) FOR SUCH |                                                                                                            | SOUTH JUSTIS UNIT "C"                                                                                                    |  |
| PROPOSALS.)                                                                                                                                         |                                                                                                            | 8. Well Number 180                                                                                                       |  |
| Type of Well: Oil Well Gas Well Other INJECTION Ame of Operator                                                                                     |                                                                                                            | 9. OGRID Number                                                                                                          |  |
| 2. Name of Operator<br>LEGACY RESERVES OPERATING LP                                                                                                 |                                                                                                            | 240974                                                                                                                   |  |
| 3. Address of Operator                                                                                                                              |                                                                                                            | 10. Pool name or Wildcat                                                                                                 |  |
| PO BOX 10848                                                                                                                                        | JUSTIS BLBRY-TUBB-DKRD                                                                                     |                                                                                                                          |  |
| 4. Well Location                                                                                                                                    |                                                                                                            |                                                                                                                          |  |
| Unit Letter <u>O</u> :                                                                                                                              | 1000 feet from the SOUTH line and                                                                          | 2350 feet from the <u>EAST</u> line                                                                                      |  |
| Section <u>14</u>                                                                                                                                   | Township 25S Range 37E                                                                                     | NMPM County LEA                                                                                                          |  |
|                                                                                                                                                     | 11. Elevation (Show whether DR, RKB, RT, GR, etc.                                                          | .)                                                                                                                       |  |
|                                                                                                                                                     |                                                                                                            |                                                                                                                          |  |
| of starting any proposed wor<br>proposed completion or reco                                                                                         | eted operations. (Clearly state all pertinent details, ar<br>k). SEE RULE 19.15.7.14 NMAC. For Multiple Co | R MIT TEST-UIC PURPOSES<br>and give pertinent dates, including estimated date<br>completions: Attach wellbore diagram of |  |
|                                                                                                                                                     |                                                                                                            |                                                                                                                          |  |
|                                                                                                                                                     |                                                                                                            |                                                                                                                          |  |
|                                                                                                                                                     |                                                                                                            |                                                                                                                          |  |
|                                                                                                                                                     |                                                                                                            |                                                                                                                          |  |
|                                                                                                                                                     |                                                                                                            |                                                                                                                          |  |
|                                                                                                                                                     |                                                                                                            |                                                                                                                          |  |
| Spud Date:                                                                                                                                          | Rig Release Date:                                                                                          | 1 1 1 1 1 1 3 5 4.                                                                                                       |  |
| John Martin Comment                                                                                                                                 |                                                                                                            |                                                                                                                          |  |
| and the state of the                                                                                                                                |                                                                                                            |                                                                                                                          |  |
| hereby certify that the information a                                                                                                               | bove is true and complete to the best of my knowledge                                                      | ge and belief.                                                                                                           |  |
| $\mathcal{O}(\mathcal{O})$                                                                                                                          |                                                                                                            |                                                                                                                          |  |
| ALLANTING TALLANT                                                                                                                                   | TITLE COMPLIANCE COOPE                                                                                     | NUATOR DATE 12/21/2015                                                                                                   |  |
| SIGNATURE XIIIII ME                                                                                                                                 | TITLE COMPLIANCE COORE                                                                                     | DINATOR DATE2015                                                                                                         |  |
| Type or print name LAURA PI<br>For State Use Only                                                                                                   | NA E-mail address: _lpina@legacylj                                                                         | p.com PHONE: <u>432-689-5200</u>                                                                                         |  |
|                                                                                                                                                     | al and all the                                                                                             |                                                                                                                          |  |
|                                                                                                                                                     | mamake TITLE Staff Mara                                                                                    | 98- DATE 1/3/16                                                                                                          |  |
| Conditions of Approval (if any):                                                                                                                    |                                                                                                            |                                                                                                                          |  |
|                                                                                                                                                     |                                                                                                            | 1                                                                                                                        |  |
|                                                                                                                                                     | JA                                                                                                         | N 0 5 2018 V                                                                                                             |  |
|                                                                                                                                                     |                                                                                                            |                                                                                                                          |  |