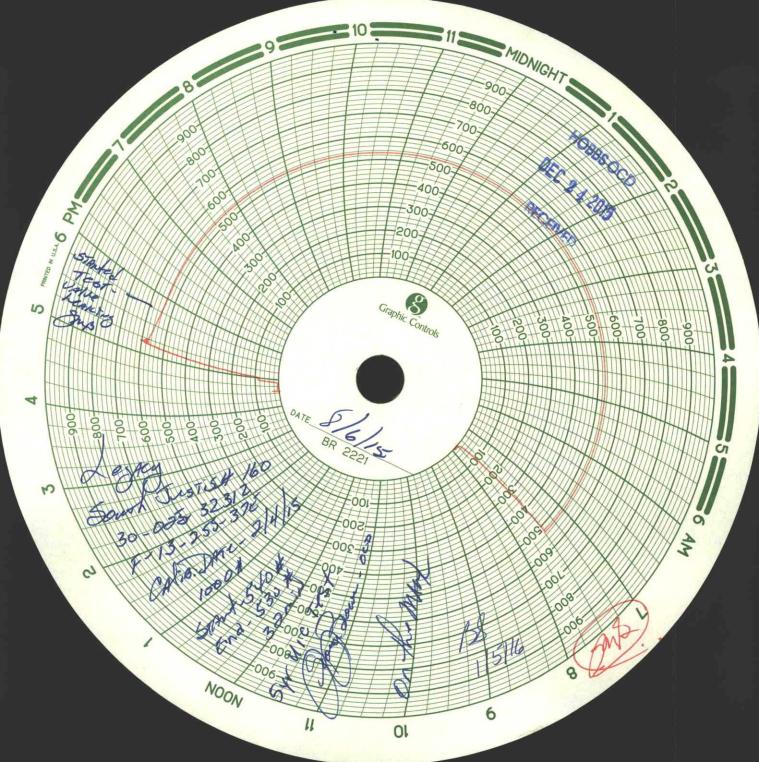

| Submit 1 Copy To Appropriate District<br>Office                       | State of New Me                                                                                    |                        | Form C-103                                                                                                                                                                                                                                                                                                                                                                                                                                                                                                                                                                                                                                                                                          |
|-----------------------------------------------------------------------|----------------------------------------------------------------------------------------------------|------------------------|-----------------------------------------------------------------------------------------------------------------------------------------------------------------------------------------------------------------------------------------------------------------------------------------------------------------------------------------------------------------------------------------------------------------------------------------------------------------------------------------------------------------------------------------------------------------------------------------------------------------------------------------------------------------------------------------------------|
| District I - (575) 393-6161                                           | Energy, Minerals and Nati                                                                          | ural Resources         | Revised July 18, 2013<br>WELL API NO.                                                                                                                                                                                                                                                                                                                                                                                                                                                                                                                                                                                                                                                               |
| 1625 N. French Dr., Hobbs, NM 88240<br>District II – (575) 748-1283   |                                                                                                    |                        |                                                                                                                                                                                                                                                                                                                                                                                                                                                                                                                                                                                                                                                                                                     |
| 811 S. First St., Artesia, NM 88210                                   | OIL CONSERVATION                                                                                   |                        | 5. Indicate Type of Lease                                                                                                                                                                                                                                                                                                                                                                                                                                                                                                                                                                                                                                                                           |
| District III – (505) 334-6178<br>1000 Rio Brazos Rd., Aztec, NM 87410 | 1220 South St. Fra                                                                                 | ncis Dr.               | STATE FEE FEE                                                                                                                                                                                                                                                                                                                                                                                                                                                                                                                                                                                                                                                                                       |
| District IV - (505) 476-3460                                          | Santa Fe, NM 8                                                                                     | 7505 DEC 240           | Ustate Oil & Gas Lease No.                                                                                                                                                                                                                                                                                                                                                                                                                                                                                                                                                                                                                                                                          |
| 1220 S. St. Francis Dr., Santa Fe, NM<br>87505                        |                                                                                                    |                        |                                                                                                                                                                                                                                                                                                                                                                                                                                                                                                                                                                                                                                                                                                     |
| SUNDRY NOT<br>(DO NOT USE THIS FORM FOR PROPO                         | ICES AND REPORTS ON WELLS<br>SALS TO DRILL OR TO DEEPEN OR PL<br>CATION FOR PERMIT" (FORM C-101) F | UG BACK TO A           | DLease Name or Unit Agreement Name                                                                                                                                                                                                                                                                                                                                                                                                                                                                                                                                                                                                                                                                  |
| 1. Type of Well: Oil Well Gas Well Other INJECTION                    |                                                                                                    |                        | 8. Well Number 160                                                                                                                                                                                                                                                                                                                                                                                                                                                                                                                                                                                                                                                                                  |
| 2. Name of Operator                                                   |                                                                                                    |                        | 9. OGRID Number                                                                                                                                                                                                                                                                                                                                                                                                                                                                                                                                                                                                                                                                                     |
| LEGACY RESERVES OPERATING LP 🗸 🗸                                      |                                                                                                    |                        | 240974                                                                                                                                                                                                                                                                                                                                                                                                                                                                                                                                                                                                                                                                                              |
| 3. Address of Operator                                                |                                                                                                    |                        | 10. Pool name or Wildcat                                                                                                                                                                                                                                                                                                                                                                                                                                                                                                                                                                                                                                                                            |
| PO BOX 10848, MIDLAND, TX 79702                                       |                                                                                                    |                        | JUSTIS BLBRY-TUBB-DKRD                                                                                                                                                                                                                                                                                                                                                                                                                                                                                                                                                                                                                                                                              |
| 4. Well Location                                                      |                                                                                                    |                        |                                                                                                                                                                                                                                                                                                                                                                                                                                                                                                                                                                                                                                                                                                     |
| Unit Letter <u>F</u> :                                                | 1650 feet from the NOR                                                                             | TH line and 250        | 00 feet from the <u>WEST</u> line                                                                                                                                                                                                                                                                                                                                                                                                                                                                                                                                                                                                                                                                   |
| Section <u>13</u>                                                     | Township 25S                                                                                       | Range 37E              | NMPM County LEA                                                                                                                                                                                                                                                                                                                                                                                                                                                                                                                                                                                                                                                                                     |
| States The States of States                                           | 11. Elevation (Show whether DR                                                                     | R, RKB, RT, GR, etc.)  |                                                                                                                                                                                                                                                                                                                                                                                                                                                                                                                                                                                                                                                                                                     |
|                                                                       |                                                                                                    |                        |                                                                                                                                                                                                                                                                                                                                                                                                                                                                                                                                                                                                                                                                                                     |
|                                                                       |                                                                                                    |                        |                                                                                                                                                                                                                                                                                                                                                                                                                                                                                                                                                                                                                                                                                                     |
| 12. Check                                                             | Appropriate Box to Indicate N                                                                      | Nature of Notice, Re   | eport or Other Data                                                                                                                                                                                                                                                                                                                                                                                                                                                                                                                                                                                                                                                                                 |
| NOTIOE OF IN                                                          | TENTION TO                                                                                         |                        | FOURNE DEPODE                                                                                                                                                                                                                                                                                                                                                                                                                                                                                                                                                                                                                                                                                       |
|                                                                       | ITENTION TO:                                                                                       |                        | EQUENT REPORT OF:                                                                                                                                                                                                                                                                                                                                                                                                                                                                                                                                                                                                                                                                                   |
| PERFORM REMEDIAL WORK                                                 |                                                                                                    | REMEDIAL WORK          |                                                                                                                                                                                                                                                                                                                                                                                                                                                                                                                                                                                                                                                                                                     |
|                                                                       |                                                                                                    | COMMENCE DRILL         |                                                                                                                                                                                                                                                                                                                                                                                                                                                                                                                                                                                                                                                                                                     |
|                                                                       | MULTIPLE COMPL                                                                                     | CASING/CEMENT J        | JOB []                                                                                                                                                                                                                                                                                                                                                                                                                                                                                                                                                                                                                                                                                              |
| DOWNHOLE COMMINGLE                                                    |                                                                                                    |                        |                                                                                                                                                                                                                                                                                                                                                                                                                                                                                                                                                                                                                                                                                                     |
| CLOSED-LOOP SYSTEM                                                    |                                                                                                    | OTHER: 5 YEAR M        | AIT TEST-UIC PURPOSES                                                                                                                                                                                                                                                                                                                                                                                                                                                                                                                                                                                                                                                                               |
|                                                                       | pleted operations. (Clearly state all                                                              |                        | give pertinent dates, including estimated date                                                                                                                                                                                                                                                                                                                                                                                                                                                                                                                                                                                                                                                      |
|                                                                       |                                                                                                    |                        | bletions: Attach wellbore diagram of                                                                                                                                                                                                                                                                                                                                                                                                                                                                                                                                                                                                                                                                |
| proposed completion or rec                                            |                                                                                                    |                        |                                                                                                                                                                                                                                                                                                                                                                                                                                                                                                                                                                                                                                                                                                     |
|                                                                       |                                                                                                    |                        |                                                                                                                                                                                                                                                                                                                                                                                                                                                                                                                                                                                                                                                                                                     |
|                                                                       |                                                                                                    |                        |                                                                                                                                                                                                                                                                                                                                                                                                                                                                                                                                                                                                                                                                                                     |
| 08/06/15 – 5 YEAR MIT. PRESSU<br>CHART ATTACHE                        |                                                                                                    | R 30 MINS. WITNESS     | ED BY GEORGE BOWER-NMOCD,                                                                                                                                                                                                                                                                                                                                                                                                                                                                                                                                                                                                                                                                           |
|                                                                       |                                                                                                    |                        |                                                                                                                                                                                                                                                                                                                                                                                                                                                                                                                                                                                                                                                                                                     |
|                                                                       |                                                                                                    |                        |                                                                                                                                                                                                                                                                                                                                                                                                                                                                                                                                                                                                                                                                                                     |
|                                                                       |                                                                                                    |                        |                                                                                                                                                                                                                                                                                                                                                                                                                                                                                                                                                                                                                                                                                                     |
|                                                                       |                                                                                                    |                        |                                                                                                                                                                                                                                                                                                                                                                                                                                                                                                                                                                                                                                                                                                     |
|                                                                       |                                                                                                    |                        |                                                                                                                                                                                                                                                                                                                                                                                                                                                                                                                                                                                                                                                                                                     |
|                                                                       |                                                                                                    |                        |                                                                                                                                                                                                                                                                                                                                                                                                                                                                                                                                                                                                                                                                                                     |
|                                                                       |                                                                                                    |                        |                                                                                                                                                                                                                                                                                                                                                                                                                                                                                                                                                                                                                                                                                                     |
|                                                                       |                                                                                                    |                        |                                                                                                                                                                                                                                                                                                                                                                                                                                                                                                                                                                                                                                                                                                     |
| Spud Date:                                                            | Rig Release D                                                                                      | ate:                   |                                                                                                                                                                                                                                                                                                                                                                                                                                                                                                                                                                                                                                                                                                     |
|                                                                       |                                                                                                    |                        |                                                                                                                                                                                                                                                                                                                                                                                                                                                                                                                                                                                                                                                                                                     |
|                                                                       |                                                                                                    |                        |                                                                                                                                                                                                                                                                                                                                                                                                                                                                                                                                                                                                                                                                                                     |
| I hereby certify that the information                                 | above is true and complete to the h                                                                | pest of my knowledge a | and belief.                                                                                                                                                                                                                                                                                                                                                                                                                                                                                                                                                                                                                                                                                         |
| Thereby certify inactice into inaction                                | above is the and complete to the t                                                                 | ist of my knowledge t  |                                                                                                                                                                                                                                                                                                                                                                                                                                                                                                                                                                                                                                                                                                     |
| VH                                                                    |                                                                                                    |                        |                                                                                                                                                                                                                                                                                                                                                                                                                                                                                                                                                                                                                                                                                                     |
| SIGNATURE MALLING                                                     | TITLE COM                                                                                          | PLIANCE COORDIN        | ATOR DATE 12/21/2015                                                                                                                                                                                                                                                                                                                                                                                                                                                                                                                                                                                                                                                                                |
| - Adamat - h. al                                                      |                                                                                                    |                        | and the second se |
| Type or print name LAURA I                                            | PINA E-mail addres                                                                                 | ss: _lpina@legacylp.co | om PHONE: 432-689-5200                                                                                                                                                                                                                                                                                                                                                                                                                                                                                                                                                                                                                                                                              |
| For State Use Only                                                    |                                                                                                    |                        | 2. 12. 12. 18. 4 S. 10.                                                                                                                                                                                                                                                                                                                                                                                                                                                                                                                                                                                                                                                                             |
| Rand                                                                  |                                                                                                    | SIM IN                 | 11-2/11                                                                                                                                                                                                                                                                                                                                                                                                                                                                                                                                                                                                                                                                                             |
| APPROVED BY: July 20                                                  | mamah TITLE                                                                                        | Statt Whan             | DATE 1/5/16                                                                                                                                                                                                                                                                                                                                                                                                                                                                                                                                                                                                                                                                                         |
| Conditions of Approval (if any):                                      |                                                                                                    |                        | e 00401 - 1                                                                                                                                                                                                                                                                                                                                                                                                                                                                                                                                                                                                                                                                                         |
|                                                                       |                                                                                                    | JAN 0                  | 5 2018' MAS NW                                                                                                                                                                                                                                                                                                                                                                                                                                                                                                                                                                                                                                                                                      |
|                                                                       |                                                                                                    |                        |                                                                                                                                                                                                                                                                                                                                                                                                                                                                                                                                                                                                                                                                                                     |
|                                                                       |                                                                                                    |                        |                                                                                                                                                                                                                                                                                                                                                                                                                                                                                                                                                                                                                                                                                                     |