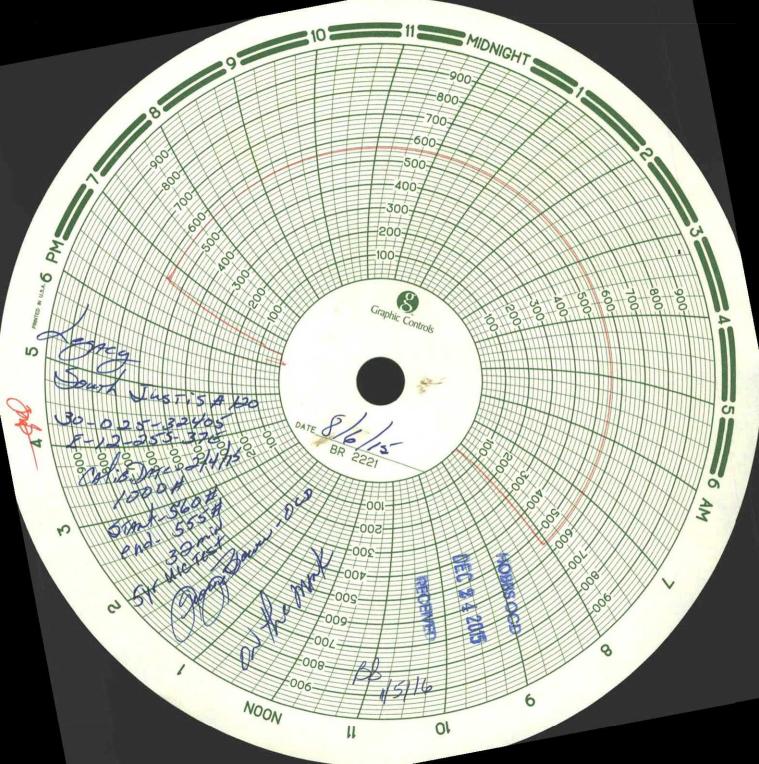

| Submit 1 Copy To Appropriate District                                                                                                                                                                                                                                                                                                                                                                                                                                                                                                                                                                                                                                                                                                                                                                                                                                                                                                                                                                                                                                                                                                                                                                                                                                                                                                                                                                                                                                                                                                                                                                                                                                                                                                                                                                                                                                              | State of New Me                       | exico                          |                             | m C-103      |
|------------------------------------------------------------------------------------------------------------------------------------------------------------------------------------------------------------------------------------------------------------------------------------------------------------------------------------------------------------------------------------------------------------------------------------------------------------------------------------------------------------------------------------------------------------------------------------------------------------------------------------------------------------------------------------------------------------------------------------------------------------------------------------------------------------------------------------------------------------------------------------------------------------------------------------------------------------------------------------------------------------------------------------------------------------------------------------------------------------------------------------------------------------------------------------------------------------------------------------------------------------------------------------------------------------------------------------------------------------------------------------------------------------------------------------------------------------------------------------------------------------------------------------------------------------------------------------------------------------------------------------------------------------------------------------------------------------------------------------------------------------------------------------------------------------------------------------------------------------------------------------|---------------------------------------|--------------------------------|-----------------------------|--------------|
| Office<br><u>District I</u> – (575) 393-6161                                                                                                                                                                                                                                                                                                                                                                                                                                                                                                                                                                                                                                                                                                                                                                                                                                                                                                                                                                                                                                                                                                                                                                                                                                                                                                                                                                                                                                                                                                                                                                                                                                                                                                                                                                                                                                       | Energy, Minerals and Natu             | aral Resources                 |                             | ily 18, 2013 |
| 1625 N. French Dr., Hobbs, NM 88240                                                                                                                                                                                                                                                                                                                                                                                                                                                                                                                                                                                                                                                                                                                                                                                                                                                                                                                                                                                                                                                                                                                                                                                                                                                                                                                                                                                                                                                                                                                                                                                                                                                                                                                                                                                                                                                |                                       | HOBBS OF                       | ELL API NO.<br>0025-32405   | 1            |
| <u>District II</u> – (575) 748-1283<br>811 S. First St., Artesia, NM 88210                                                                                                                                                                                                                                                                                                                                                                                                                                                                                                                                                                                                                                                                                                                                                                                                                                                                                                                                                                                                                                                                                                                                                                                                                                                                                                                                                                                                                                                                                                                                                                                                                                                                                                                                                                                                         | OIL CONSERVATION                      | DIVISION                       | Indicate Type of Lease      |              |
| District III - (505) 334-6178                                                                                                                                                                                                                                                                                                                                                                                                                                                                                                                                                                                                                                                                                                                                                                                                                                                                                                                                                                                                                                                                                                                                                                                                                                                                                                                                                                                                                                                                                                                                                                                                                                                                                                                                                                                                                                                      | 1220 South St. Fran                   | ncis Dr. DFC a don             | STATE FEE                   | FED          |
| 1000 Rio Brazos Rd., Aztec, NM 87410<br>District IV - (505) 476-3460                                                                                                                                                                                                                                                                                                                                                                                                                                                                                                                                                                                                                                                                                                                                                                                                                                                                                                                                                                                                                                                                                                                                                                                                                                                                                                                                                                                                                                                                                                                                                                                                                                                                                                                                                                                                               | Santa Fe, NM 87                       |                                | State Oil & Gas Lease No.   | ILD .        |
| 1220 S. St. Francis Dr., Santa Fe, NM                                                                                                                                                                                                                                                                                                                                                                                                                                                                                                                                                                                                                                                                                                                                                                                                                                                                                                                                                                                                                                                                                                                                                                                                                                                                                                                                                                                                                                                                                                                                                                                                                                                                                                                                                                                                                                              |                                       |                                |                             | · ·          |
| 87505<br>SUNDRY NOTI                                                                                                                                                                                                                                                                                                                                                                                                                                                                                                                                                                                                                                                                                                                                                                                                                                                                                                                                                                                                                                                                                                                                                                                                                                                                                                                                                                                                                                                                                                                                                                                                                                                                                                                                                                                                                                                               | ICES AND REPORTS ON WELLS             | RECEIVED                       | Lease Name or Unit Agreemen | nt Name      |
|                                                                                                                                                                                                                                                                                                                                                                                                                                                                                                                                                                                                                                                                                                                                                                                                                                                                                                                                                                                                                                                                                                                                                                                                                                                                                                                                                                                                                                                                                                                                                                                                                                                                                                                                                                                                                                                                                    | SALS TO DRILL OR TO DEEPEN OR PL      | UG BACK TO A                   | Lease Name of Omt Agreemen  | In Name      |
|                                                                                                                                                                                                                                                                                                                                                                                                                                                                                                                                                                                                                                                                                                                                                                                                                                                                                                                                                                                                                                                                                                                                                                                                                                                                                                                                                                                                                                                                                                                                                                                                                                                                                                                                                                                                                                                                                    | CATION FOR PERMIT" (FORM C-101) FOR   | OR SUCH                        | SOUTH JUSTIS UNIT "F"       | ~            |
| PROPOSALS.) 1. Type of Well: Oil Well                                                                                                                                                                                                                                                                                                                                                                                                                                                                                                                                                                                                                                                                                                                                                                                                                                                                                                                                                                                                                                                                                                                                                                                                                                                                                                                                                                                                                                                                                                                                                                                                                                                                                                                                                                                                                                              | Gas Well Other INJECTION              | 8.                             | Well Number 120             | 1            |
| 2. Name of Operator                                                                                                                                                                                                                                                                                                                                                                                                                                                                                                                                                                                                                                                                                                                                                                                                                                                                                                                                                                                                                                                                                                                                                                                                                                                                                                                                                                                                                                                                                                                                                                                                                                                                                                                                                                                                                                                                |                                       |                                | OGRID Number                |              |
|                                                                                                                                                                                                                                                                                                                                                                                                                                                                                                                                                                                                                                                                                                                                                                                                                                                                                                                                                                                                                                                                                                                                                                                                                                                                                                                                                                                                                                                                                                                                                                                                                                                                                                                                                                                                                                                                                    | SERVES OPERATING LP                   | 9.                             | 240974                      |              |
| 3. Address of Operator                                                                                                                                                                                                                                                                                                                                                                                                                                                                                                                                                                                                                                                                                                                                                                                                                                                                                                                                                                                                                                                                                                                                                                                                                                                                                                                                                                                                                                                                                                                                                                                                                                                                                                                                                                                                                                                             |                                       | 10                             | . Pool name or Wildcat      |              |
|                                                                                                                                                                                                                                                                                                                                                                                                                                                                                                                                                                                                                                                                                                                                                                                                                                                                                                                                                                                                                                                                                                                                                                                                                                                                                                                                                                                                                                                                                                                                                                                                                                                                                                                                                                                                                                                                                    | 48, MIDLAND, TX 79702                 | 1                              | USTIS BLBRY-TUBB-DKRD       |              |
| 4. Well Location                                                                                                                                                                                                                                                                                                                                                                                                                                                                                                                                                                                                                                                                                                                                                                                                                                                                                                                                                                                                                                                                                                                                                                                                                                                                                                                                                                                                                                                                                                                                                                                                                                                                                                                                                                                                                                                                   |                                       |                                |                             |              |
| Unit Letter <u>E</u> :                                                                                                                                                                                                                                                                                                                                                                                                                                                                                                                                                                                                                                                                                                                                                                                                                                                                                                                                                                                                                                                                                                                                                                                                                                                                                                                                                                                                                                                                                                                                                                                                                                                                                                                                                                                                                                                             | 1470 feet from the NOR                | <u>TH</u> line and <u>1200</u> | feet from the WEST          | line V       |
| Section 12                                                                                                                                                                                                                                                                                                                                                                                                                                                                                                                                                                                                                                                                                                                                                                                                                                                                                                                                                                                                                                                                                                                                                                                                                                                                                                                                                                                                                                                                                                                                                                                                                                                                                                                                                                                                                                                                         | Township 25S                          | Range 37E                      | NMPM County                 | LEA          |
| A State of the second sec | 11. Elevation (Show whether DR        | , RKB, RT, GR, etc.)           |                             | al and       |
|                                                                                                                                                                                                                                                                                                                                                                                                                                                                                                                                                                                                                                                                                                                                                                                                                                                                                                                                                                                                                                                                                                                                                                                                                                                                                                                                                                                                                                                                                                                                                                                                                                                                                                                                                                                                                                                                                    |                                       | A                              |                             |              |
|                                                                                                                                                                                                                                                                                                                                                                                                                                                                                                                                                                                                                                                                                                                                                                                                                                                                                                                                                                                                                                                                                                                                                                                                                                                                                                                                                                                                                                                                                                                                                                                                                                                                                                                                                                                                                                                                                    |                                       |                                |                             |              |
| 12. Check A                                                                                                                                                                                                                                                                                                                                                                                                                                                                                                                                                                                                                                                                                                                                                                                                                                                                                                                                                                                                                                                                                                                                                                                                                                                                                                                                                                                                                                                                                                                                                                                                                                                                                                                                                                                                                                                                        | Appropriate Box to Indicate N         | lature of Notice, Rep          | port or Other Data          |              |
|                                                                                                                                                                                                                                                                                                                                                                                                                                                                                                                                                                                                                                                                                                                                                                                                                                                                                                                                                                                                                                                                                                                                                                                                                                                                                                                                                                                                                                                                                                                                                                                                                                                                                                                                                                                                                                                                                    | TENTION TO:                           | CUDEE                          |                             |              |
|                                                                                                                                                                                                                                                                                                                                                                                                                                                                                                                                                                                                                                                                                                                                                                                                                                                                                                                                                                                                                                                                                                                                                                                                                                                                                                                                                                                                                                                                                                                                                                                                                                                                                                                                                                                                                                                                                    | PLUG AND ABANDON                      | REMEDIAL WORK                  | QUENT REPORT OF:            |              |
| TEMPORARILY ABANDON                                                                                                                                                                                                                                                                                                                                                                                                                                                                                                                                                                                                                                                                                                                                                                                                                                                                                                                                                                                                                                                                                                                                                                                                                                                                                                                                                                                                                                                                                                                                                                                                                                                                                                                                                                                                                                                                | CHANGE PLANS                          | COMMENCE DRILLIN               |                             |              |
| PULL OR ALTER CASING                                                                                                                                                                                                                                                                                                                                                                                                                                                                                                                                                                                                                                                                                                                                                                                                                                                                                                                                                                                                                                                                                                                                                                                                                                                                                                                                                                                                                                                                                                                                                                                                                                                                                                                                                                                                                                                               |                                       | CASING/CEMENT JO               |                             |              |
| DOWNHOLE COMMINGLE                                                                                                                                                                                                                                                                                                                                                                                                                                                                                                                                                                                                                                                                                                                                                                                                                                                                                                                                                                                                                                                                                                                                                                                                                                                                                                                                                                                                                                                                                                                                                                                                                                                                                                                                                                                                                                                                 |                                       | CASING/CEIVIENT JU             |                             |              |
| CLOSED-LOOP SYSTEM                                                                                                                                                                                                                                                                                                                                                                                                                                                                                                                                                                                                                                                                                                                                                                                                                                                                                                                                                                                                                                                                                                                                                                                                                                                                                                                                                                                                                                                                                                                                                                                                                                                                                                                                                                                                                                                                 |                                       |                                |                             |              |
| OTHER:                                                                                                                                                                                                                                                                                                                                                                                                                                                                                                                                                                                                                                                                                                                                                                                                                                                                                                                                                                                                                                                                                                                                                                                                                                                                                                                                                                                                                                                                                                                                                                                                                                                                                                                                                                                                                                                                             |                                       | OTHER: 5 YEAR MI               | T TEST-UIC PURPOSES         |              |
|                                                                                                                                                                                                                                                                                                                                                                                                                                                                                                                                                                                                                                                                                                                                                                                                                                                                                                                                                                                                                                                                                                                                                                                                                                                                                                                                                                                                                                                                                                                                                                                                                                                                                                                                                                                                                                                                                    | oleted operations. (Clearly state all |                                |                             | imated date  |
| of starting any proposed we                                                                                                                                                                                                                                                                                                                                                                                                                                                                                                                                                                                                                                                                                                                                                                                                                                                                                                                                                                                                                                                                                                                                                                                                                                                                                                                                                                                                                                                                                                                                                                                                                                                                                                                                                                                                                                                        | ork). SEE RULE 19.15.7.14 NMA         |                                |                             |              |
| proposed completion or rec                                                                                                                                                                                                                                                                                                                                                                                                                                                                                                                                                                                                                                                                                                                                                                                                                                                                                                                                                                                                                                                                                                                                                                                                                                                                                                                                                                                                                                                                                                                                                                                                                                                                                                                                                                                                                                                         | ompletion.                            |                                |                             |              |
|                                                                                                                                                                                                                                                                                                                                                                                                                                                                                                                                                                                                                                                                                                                                                                                                                                                                                                                                                                                                                                                                                                                                                                                                                                                                                                                                                                                                                                                                                                                                                                                                                                                                                                                                                                                                                                                                                    |                                       |                                |                             |              |
|                                                                                                                                                                                                                                                                                                                                                                                                                                                                                                                                                                                                                                                                                                                                                                                                                                                                                                                                                                                                                                                                                                                                                                                                                                                                                                                                                                                                                                                                                                                                                                                                                                                                                                                                                                                                                                                                                    |                                       |                                |                             |              |
| 08/06/15 - 5 YEAR MIT. PRESSUI                                                                                                                                                                                                                                                                                                                                                                                                                                                                                                                                                                                                                                                                                                                                                                                                                                                                                                                                                                                                                                                                                                                                                                                                                                                                                                                                                                                                                                                                                                                                                                                                                                                                                                                                                                                                                                                     | RE CASING TO 560# HELD FOR            | 30 MINS WITNESSE               | D BY GEORGE BOWER NM        | OCD          |
| CHART ATTACHEI                                                                                                                                                                                                                                                                                                                                                                                                                                                                                                                                                                                                                                                                                                                                                                                                                                                                                                                                                                                                                                                                                                                                                                                                                                                                                                                                                                                                                                                                                                                                                                                                                                                                                                                                                                                                                                                                     |                                       | 50 MINS. WITNESSE              | D BI GEORGE DOWER-INM       | OCD,         |
| CHARTATIACHE                                                                                                                                                                                                                                                                                                                                                                                                                                                                                                                                                                                                                                                                                                                                                                                                                                                                                                                                                                                                                                                                                                                                                                                                                                                                                                                                                                                                                                                                                                                                                                                                                                                                                                                                                                                                                                                                       |                                       |                                |                             |              |
|                                                                                                                                                                                                                                                                                                                                                                                                                                                                                                                                                                                                                                                                                                                                                                                                                                                                                                                                                                                                                                                                                                                                                                                                                                                                                                                                                                                                                                                                                                                                                                                                                                                                                                                                                                                                                                                                                    |                                       |                                |                             |              |
|                                                                                                                                                                                                                                                                                                                                                                                                                                                                                                                                                                                                                                                                                                                                                                                                                                                                                                                                                                                                                                                                                                                                                                                                                                                                                                                                                                                                                                                                                                                                                                                                                                                                                                                                                                                                                                                                                    |                                       |                                |                             |              |
|                                                                                                                                                                                                                                                                                                                                                                                                                                                                                                                                                                                                                                                                                                                                                                                                                                                                                                                                                                                                                                                                                                                                                                                                                                                                                                                                                                                                                                                                                                                                                                                                                                                                                                                                                                                                                                                                                    |                                       |                                |                             |              |
|                                                                                                                                                                                                                                                                                                                                                                                                                                                                                                                                                                                                                                                                                                                                                                                                                                                                                                                                                                                                                                                                                                                                                                                                                                                                                                                                                                                                                                                                                                                                                                                                                                                                                                                                                                                                                                                                                    |                                       |                                |                             |              |
|                                                                                                                                                                                                                                                                                                                                                                                                                                                                                                                                                                                                                                                                                                                                                                                                                                                                                                                                                                                                                                                                                                                                                                                                                                                                                                                                                                                                                                                                                                                                                                                                                                                                                                                                                                                                                                                                                    |                                       |                                |                             |              |
|                                                                                                                                                                                                                                                                                                                                                                                                                                                                                                                                                                                                                                                                                                                                                                                                                                                                                                                                                                                                                                                                                                                                                                                                                                                                                                                                                                                                                                                                                                                                                                                                                                                                                                                                                                                                                                                                                    |                                       |                                |                             |              |
|                                                                                                                                                                                                                                                                                                                                                                                                                                                                                                                                                                                                                                                                                                                                                                                                                                                                                                                                                                                                                                                                                                                                                                                                                                                                                                                                                                                                                                                                                                                                                                                                                                                                                                                                                                                                                                                                                    |                                       |                                |                             |              |
| Spud Date:                                                                                                                                                                                                                                                                                                                                                                                                                                                                                                                                                                                                                                                                                                                                                                                                                                                                                                                                                                                                                                                                                                                                                                                                                                                                                                                                                                                                                                                                                                                                                                                                                                                                                                                                                                                                                                                                         | Rig Release D                         | ate:                           | and the second              |              |
|                                                                                                                                                                                                                                                                                                                                                                                                                                                                                                                                                                                                                                                                                                                                                                                                                                                                                                                                                                                                                                                                                                                                                                                                                                                                                                                                                                                                                                                                                                                                                                                                                                                                                                                                                                                                                                                                                    |                                       | entro dade al                  | G 12                        |              |
|                                                                                                                                                                                                                                                                                                                                                                                                                                                                                                                                                                                                                                                                                                                                                                                                                                                                                                                                                                                                                                                                                                                                                                                                                                                                                                                                                                                                                                                                                                                                                                                                                                                                                                                                                                                                                                                                                    |                                       |                                |                             |              |
| I hereby certify that the information                                                                                                                                                                                                                                                                                                                                                                                                                                                                                                                                                                                                                                                                                                                                                                                                                                                                                                                                                                                                                                                                                                                                                                                                                                                                                                                                                                                                                                                                                                                                                                                                                                                                                                                                                                                                                                              | above is true and complete to the h   | est of my knowledge an         | d belief.                   | The state    |
|                                                                                                                                                                                                                                                                                                                                                                                                                                                                                                                                                                                                                                                                                                                                                                                                                                                                                                                                                                                                                                                                                                                                                                                                                                                                                                                                                                                                                                                                                                                                                                                                                                                                                                                                                                                                                                                                                    | accive to the und complete to the b   | to, or my knowledge an         |                             |              |
|                                                                                                                                                                                                                                                                                                                                                                                                                                                                                                                                                                                                                                                                                                                                                                                                                                                                                                                                                                                                                                                                                                                                                                                                                                                                                                                                                                                                                                                                                                                                                                                                                                                                                                                                                                                                                                                                                    |                                       |                                |                             |              |
| SIGNATURE COMAL mo                                                                                                                                                                                                                                                                                                                                                                                                                                                                                                                                                                                                                                                                                                                                                                                                                                                                                                                                                                                                                                                                                                                                                                                                                                                                                                                                                                                                                                                                                                                                                                                                                                                                                                                                                                                                                                                                 | TITLE COM                             | PLIANCE COORDINA               | TORDATE _12/21/2015         |              |
|                                                                                                                                                                                                                                                                                                                                                                                                                                                                                                                                                                                                                                                                                                                                                                                                                                                                                                                                                                                                                                                                                                                                                                                                                                                                                                                                                                                                                                                                                                                                                                                                                                                                                                                                                                                                                                                                                    |                                       |                                |                             |              |
| Type or print name LAURA F                                                                                                                                                                                                                                                                                                                                                                                                                                                                                                                                                                                                                                                                                                                                                                                                                                                                                                                                                                                                                                                                                                                                                                                                                                                                                                                                                                                                                                                                                                                                                                                                                                                                                                                                                                                                                                                         | <u>PINA</u> E-mail addres             | s: <u>lpina@legacylp.con</u>   | PHONE: 432-689              | -5200        |
| For State Use Only                                                                                                                                                                                                                                                                                                                                                                                                                                                                                                                                                                                                                                                                                                                                                                                                                                                                                                                                                                                                                                                                                                                                                                                                                                                                                                                                                                                                                                                                                                                                                                                                                                                                                                                                                                                                                                                                 | )                                     |                                |                             |              |
| ADDRESS BADVA                                                                                                                                                                                                                                                                                                                                                                                                                                                                                                                                                                                                                                                                                                                                                                                                                                                                                                                                                                                                                                                                                                                                                                                                                                                                                                                                                                                                                                                                                                                                                                                                                                                                                                                                                                                                                                                                      |                                       | Staff Manag                    | - DATE 115/1                | ,            |
|                                                                                                                                                                                                                                                                                                                                                                                                                                                                                                                                                                                                                                                                                                                                                                                                                                                                                                                                                                                                                                                                                                                                                                                                                                                                                                                                                                                                                                                                                                                                                                                                                                                                                                                                                                                                                                                                                    | unamak TITLE                          | Slatt Irlang                   | DATE //5//                  | 6            |
| Conditions of Approval (if any):                                                                                                                                                                                                                                                                                                                                                                                                                                                                                                                                                                                                                                                                                                                                                                                                                                                                                                                                                                                                                                                                                                                                                                                                                                                                                                                                                                                                                                                                                                                                                                                                                                                                                                                                                                                                                                                   |                                       |                                | 402                         |              |
|                                                                                                                                                                                                                                                                                                                                                                                                                                                                                                                                                                                                                                                                                                                                                                                                                                                                                                                                                                                                                                                                                                                                                                                                                                                                                                                                                                                                                                                                                                                                                                                                                                                                                                                                                                                                                                                                                    |                                       |                                | 194-                        | Q            |
|                                                                                                                                                                                                                                                                                                                                                                                                                                                                                                                                                                                                                                                                                                                                                                                                                                                                                                                                                                                                                                                                                                                                                                                                                                                                                                                                                                                                                                                                                                                                                                                                                                                                                                                                                                                                                                                                                    |                                       | 1444 0                         | -                           |              |