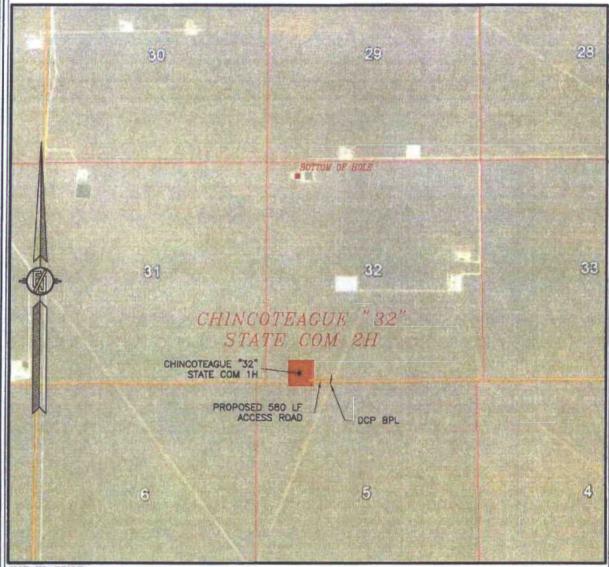

## SECTION 32, TOWNSHIP 24 SOUTH, RANGE 32 EAST, N.M.P.M. LEA COUNTY, STATE OF NEW MEXICO LOCATION VERIFICATION MAP

DEVON ENERGY PRODUCTION COMPANY, L.P.

CHINCOTEAGUE "32" STATE COM 2H

LOCATED 200 FT. FROM THE SOUTH LINE

AND 880 FT. FROM THE WEST LINE OF

SECTION 32, TOWNSHIP 24 SOUTH,

RANGE 32 EAST, N.M.P.M.

LEA COUNTY, STATE OF NEW MEXICO

DECEMBER 21, 2015

SURVEY NO. 3344A

MADRON SURVEYING, INC. 301 SOUTH CARLSBAD, NEW MEXICO