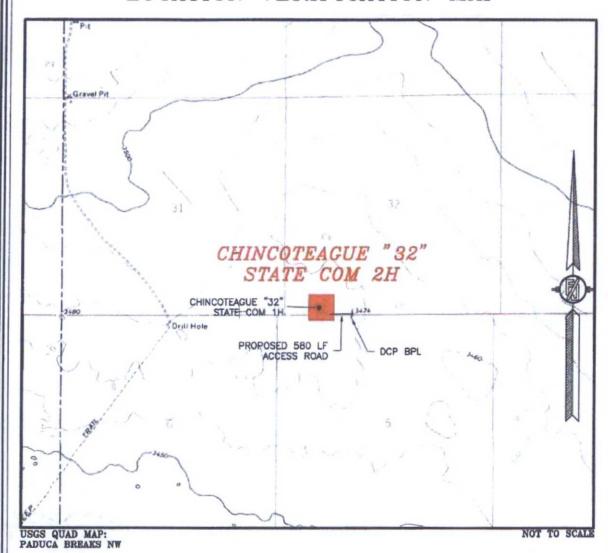

## SECTION 32, TOWNSHIP 24 SOUTH, RANGE 32 EAST, N.M.P.M. LEA COUNTY, STATE OF NEW MEXICO VICINITY MAP

DISTANCES IN MILES

NOT TO SCALE

DIRECTIONS TO LOCATION

FROM STATE HIGHWAY 128 AND CR 1 (ORLA ROAD) GO SOUTH ON CR 1 2.4 MILES, TURN RIGHT ON CALICHE ROAD AND GO WEST 1.0 MILES, TURN LEFT AND GO SOUTH 0.5 MILES, BEND RIGHT AND GO WEST 0.1 MILES, BEND LEFT AND GO SOUTH-WEST 470'. BEND RIGHT AND GO WEST 0.36 MILES, TURN LEFT AND GO SOUTH-SOUTHWEST 470'. BEND RIGHT AND GO WEST 0.36 MILES, TURN LEFT AND GO SOUTH-SOUTHWEST 0.43 MILES TO A PROPOSED ROAD SURVEY AND FOLLOW FLAGS WEST LEACTION.

DEVON ENERGY PRODUCTION COMPANY, L.P.

CHINCOTEAGUE "32" STATE COM 2H

LOCATED 200 FT. FROM THE SOUTH LINE
AND 880 FT. FROM THE WEST LINE OF

SECTION 32, TOWNSHIP 24 SOUTH,

RANGE 32 EAST, N.M.P.M.

LEA COUNTY, STATE OF NEW MEXICO