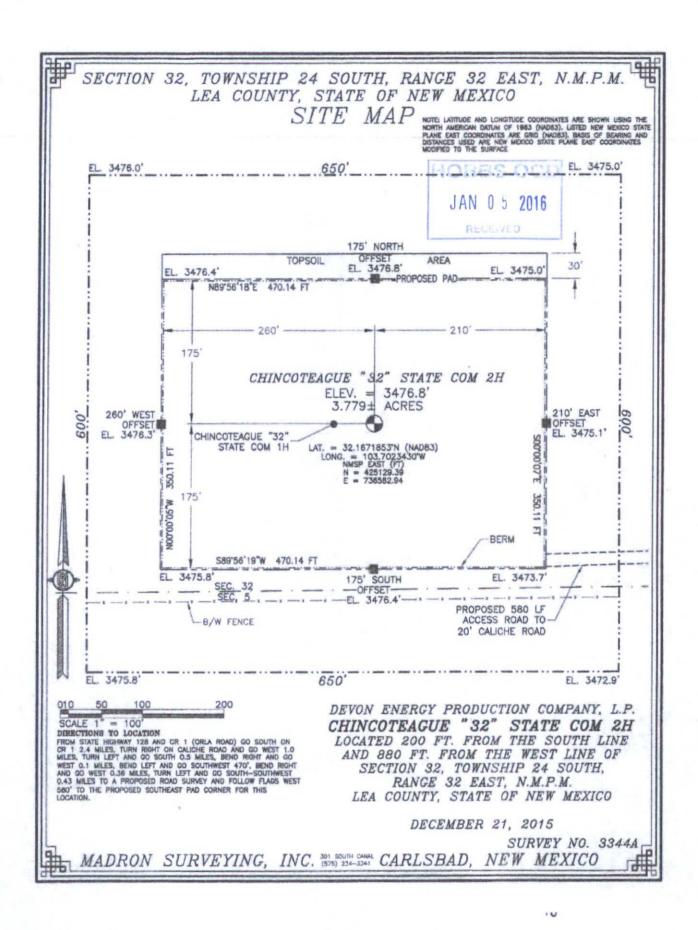

## SECTION 32, TOWNSHIP 24 SOUTH, RANGE 32 EAST, N.M.P.M. LEA COUNTY, STATE OF NEW MEXICO LOCATION VERIFICATION MAP

DEVON ENERGY PRODUCTION COMPANY, L.P.

CHINCOTEAGUE "32" STATE COM 2H

LOCATED 200 FT. FROM THE SOUTH LINE

AND 880 FT. FROM THE WEST LINE OF

SECTION 32, TOWNSHIP 24 SOUTH,

RANGE 32 EAST, N.M.P.M.

LEA COUNTY, STATE OF NEW MEXICO

DECEMBER 21, 2015

SURVEY NO. 3344A

MADRON SURVEYING, INC. 301 SOUTH CARLSBAD, NEW MEXICO