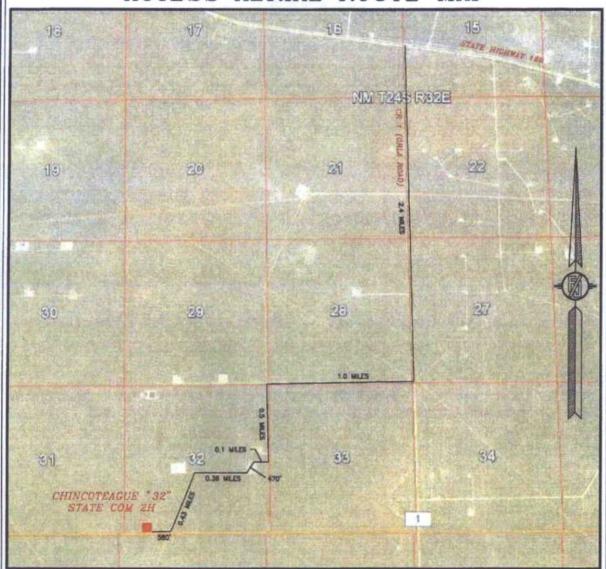

## SECTION 32, TOWNSHIP 24 SOUTH, RANGE 32 EAST, N.M.P.M. LEA COUNTY, STATE OF NEW MEXICO VICINITY MAP

DISTANCES IN MILES

NOT TO SCALE

DIRECTIONS TO LOCATION

FROM STATE HIGHWAY 128 AND CR 1 (ORLA ROAD) GO SOUTH ON CR 1 2.4 MILES, TURN RIGHT ON CALICHE ROAD AND GO WEST 1.0 MILES, TURN LEFT AND GO SOUTH 0.5 MILES, BEND RIGHT AND GO WEST 0.1 MILES, BEND LEFT AND GO SOUTH-WEST 470'. BEND RIGHT AND GO WEST 0.36 MILES, TURN LEFT AND GO SOUTH-SOUTHWEST 470'. BEND RIGHT AND GO WEST 0.36 MILES, TURN LEFT AND GO SOUTH-SOUTHWEST 0.43 MILES TO A PROPOSED ROAD SURVEY AND FOLLOW FLAGS WEST LEACTION.

## SECTION 32, TOWNSHIP 24 SOUTH, RANGE 32 EAST, N.M.P.M. LEA COUNTY, STATE OF NEW MEXICO ACCESS AERIAL ROUTE MAP

NOT TO SCALE AERIAL PHOTO: GOOGLE EARTH FEBRUARY 2014

DEVON ENERGY PRODUCTION COMPANY, L.P.

CHINCOTEAGUE "32" STATE COM 2H

LOCATED 200 FT. FROM THE SOUTH LINE
AND 880 FT. FROM THE WEST LINE OF

SECTION 32, TOWNSHIP 24 SOUTH,

RANGE 32 EAST, N.M.P.M.

LEA COUNTY, STATE OF NEW MEXICO

DECEMBER 21, 2015