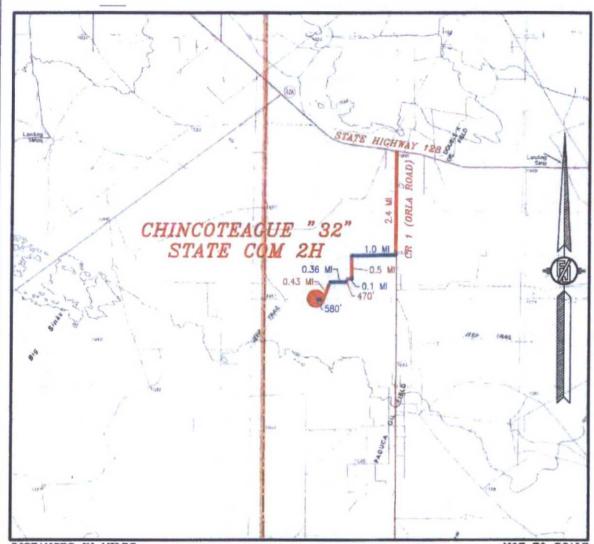

## SECTION 32, TOWNSHIP 24 SOUTH, RANGE 32 EAST, N.M.P.M. LEA COUNTY, STATE OF NEW MEXICO VICINITY MAP

DISTANCES IN MILES

NOT TO SCALE

DIRECTIONS TO LOCATION

FROM STATE HIGHWAY 128 AND CR 1 (ORLA ROAD) GO SOUTH ON CR 1 2.4 MILES, TURN RIGHT ON CALICHE ROAD AND GO WEST 1.0 MILES, TURN LEFT AND GO SOUTH 0.5 MILES, BEND RIGHT AND GO WEST 0.1 MILES, BEND LEFT AND GO SOUTH-WEST 470'. BEND RIGHT AND GO WEST 0.36 MILES, TURN LEFT AND GO SOUTH-SOUTHWEST 470'. BEND RIGHT AND GO WEST 0.36 MILES, TURN LEFT AND GO SOUTH-SOUTHWEST 0.43 MILES TO A PROPOSED ROAD SURVEY AND FOLLOW FLAGS WEST LEACTION.

DEVON ENERGY PRODUCTION COMPANY, L.P.

CHINCOTEAGUE "32" STATE COM 2H

LOCATED 200 FT. FROM THE SOUTH LINE
AND 880 FT. FROM THE WEST LINE OF

SECTION 32, TOWNSHIP 24 SOUTH,

RANGE 32 EAST, N.M.P.M.

LEA COUNTY, STATE OF NEW MEXICO