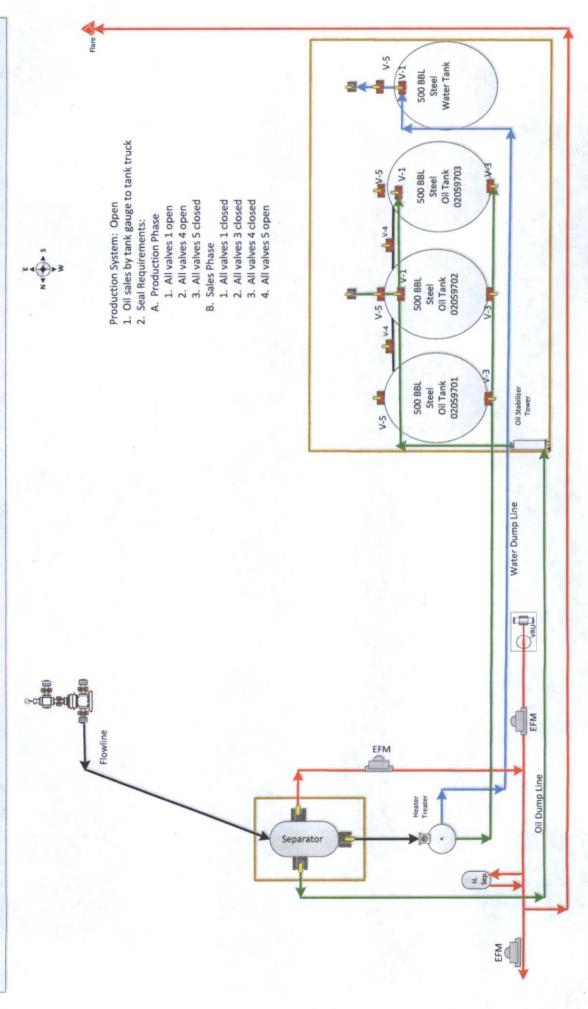

## Site Facility Diagram

San Jacinto 4 Federal Com 4H

## Cimarex Energy Co.

Lease: San Jacinto 4 Federal Com 4H

ULSTR: 04-15S-31E

330 FSL & 330 FWL Chaves County NM

Chaves County, NM BLM # NMLC060850

CIMAREX