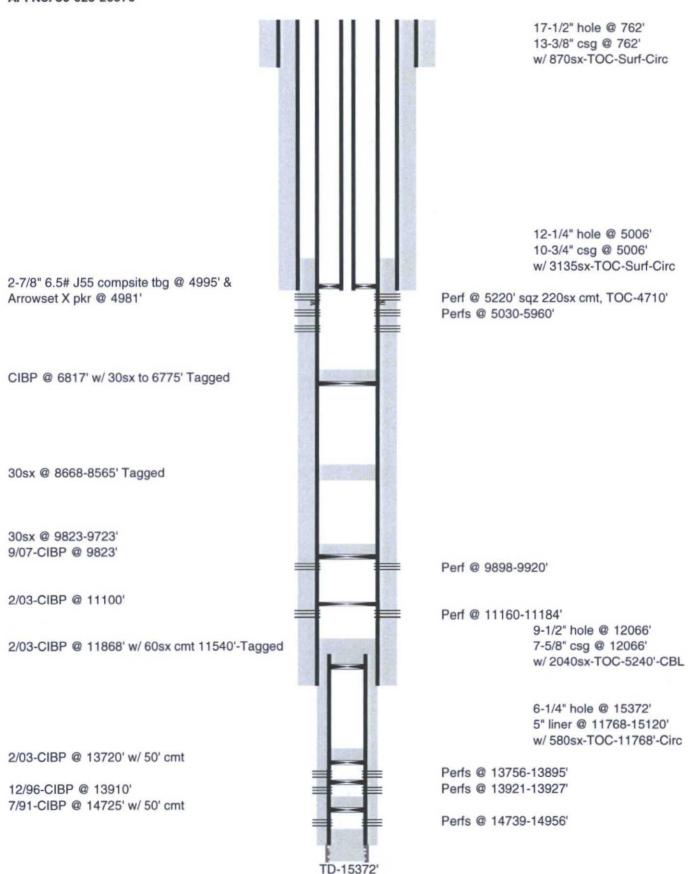

## **OXY USA Inc.** NBR #1 - 30-025-26976

#### 2

OXY USA Inc. - Current NBR #1 API No. 30-025-26976

0