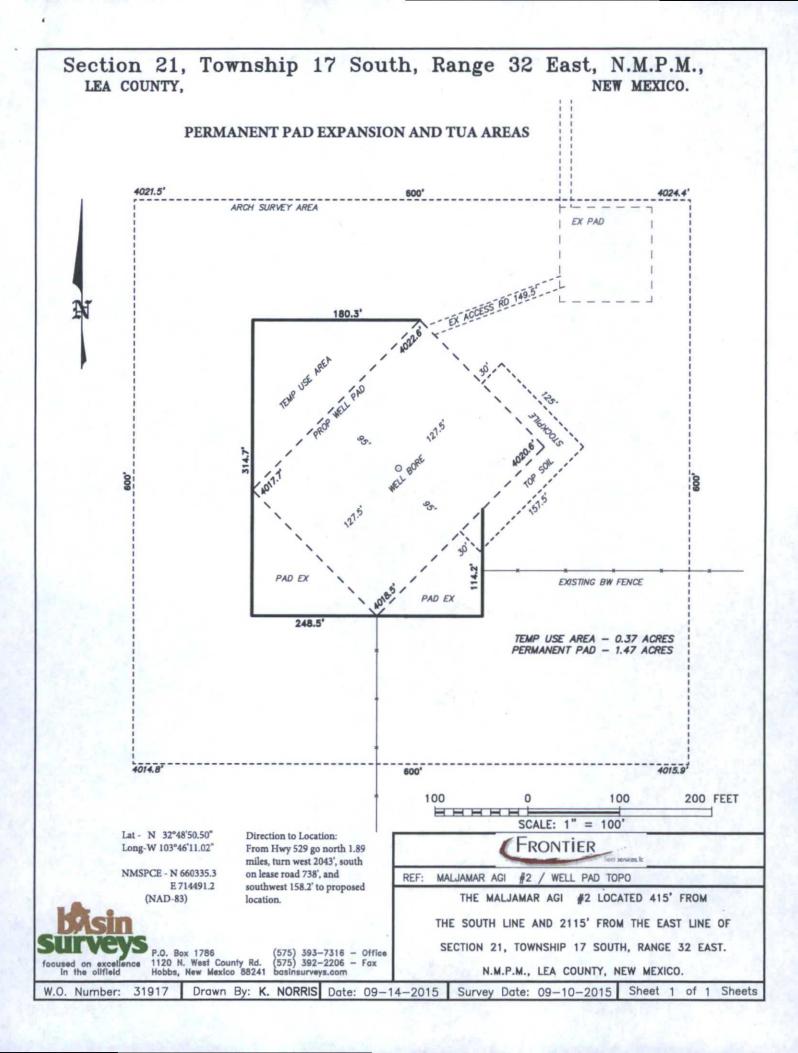

#### 32. Additional remarks, continued

TEMPORARY USE AREA:- Frontier is requesting approval to utilize the area shown on the attached plat, (attachment is labelled "Permanent Pad Expansion and TUA plat") for temporary use area during drilling and completion of the well to park trailers. No grading or surface materials/aggregate will be added to this area.

Section 21, Township 17 South, Range 32 East, N.M.P.M., LEA COUNTY,

FRONTIER ENERGY SERVICES MALJAMAR AGI #2 ELEV. - 4019' Lat - N 32'48'50.50" Long - W 103'46'11.02" NMSPCE - N 660335.3 E 714491.2 (NAD-83)

Directions to Location:

FROM U HWY 529 GO NORTH 1.89 MILES, TURN WEST 2043 FEET, SOUTH ON LEASE ROAD 738.3 FEET, AND SOUTHWEST 158.2 FEET TO PROPOSED LOCATION.

P.O. Box 1786 (575) 393-7316 - Office 1120 N. West County Rd. (575) 392-2206 - Fax Hobbs, New Mexico 88241 basinsurveys.com

MALJAMAR, NM IS ±3 MILES TO THE NORTHEAST OF LOCATION.

FRONTIER

MALJAMAR AGI #2 / WELL PAD TOPO REF:

> THE MALJAMAR AGI #2 LOCATED 415' FROM THE SOUTH LINE AND 2115' FROM THE EAST LINE OF SECTION 21, TOWNSHIP 17 SOUTH, RANGE 32 EAST.

N.M.P.M., LEA COUNTY, NEW MEXICO.

Drawn By: K. NORRIS Date: 12-18-2014 | Survey Date: 12-11-2014 | Sheet 1 of 1 Sheets W.O. Number: 31335