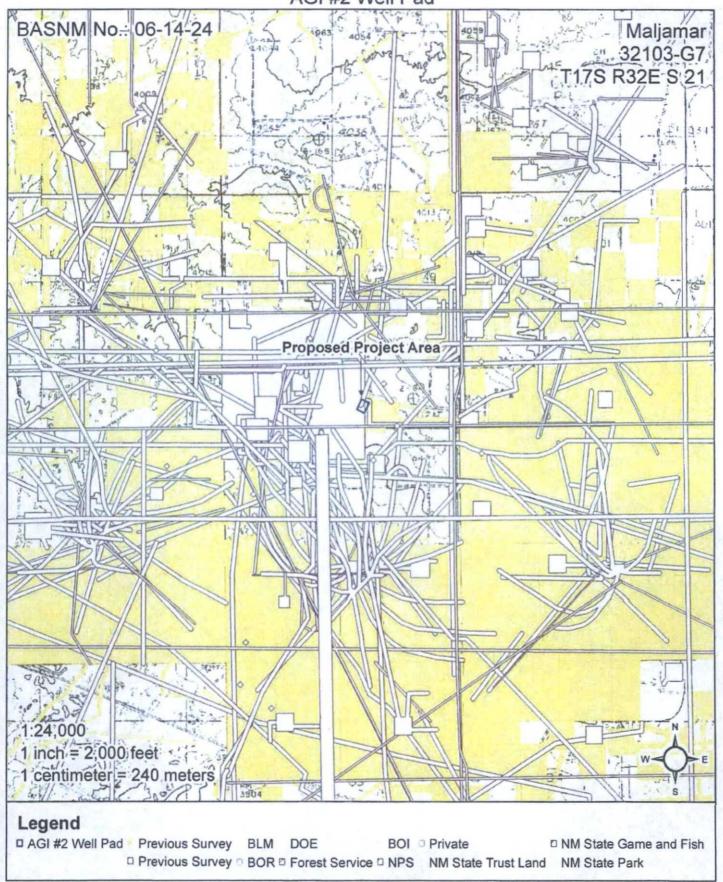

#### Boone Arch Services of NM, LLC 506 E. Chapman Road Carlsbad, NM 88220

June 20, 2014

Frontier Energy Services P.O. Box 7 Maljamar, NM 88264 Attn: Joe Calderon

Re: AGI #2 Well Pad

Dear Mr. Calderon,

A records search was conducted on June 18, 2014 at the Bureau of Land Management Carlsbad Field Office for a well pad which lies in T17S R32E Section 21. During the records search it was noted that the proposed project lies within the boundaries of previous surveys, NMCRIS #'s 4888, 66991, 74296, and 75923. In consultation with BLM archaeologist Stacy Galassini on June 18, 2014, it was determined that no further survey is required. Frontier Energy Services' project is recommended for approval as currently staked without further archaeological survey.

Legal Description: Section 21 (SW¼SW¼) of T17S R32E in Eddy County, New Mexico

Map Reference: U.S.G.S. 7.5' Quadrangle Map Maljamar 32103-G7

Sincerely,

Rebecca Hill

Owner/Principal Investigator

Boone Arch Services of NM, LLC

Encl: (1) Project Map (2) NMCRIS Map

Office: 575-885-1352 Cell: 575-361-1353 Fax: 575-887-7667