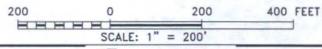

Section 21, Township 17 South, Range 32 East, N.M.P.M., LEA COUNTY,

FRONTIER ENERGY SERVICES MALJAMAR AGI #2 ELEV. - 4019' Lat - N 32'48'50.50" Long - W 103'46'11.02" NMSPCE - N 660335.3 E 714491.2 (NAD-83)

Directions to Location:

FROM U HWY 529 GO NORTH 1.89 MILES, TURN WEST 2043 FEET, SOUTH ON LEASE ROAD 738.3 FEET, AND SOUTHWEST 158.2 FEET TO PROPOSED LOCATION.

P.O. Box 1786 (575) 393-7316 - Office 1120 N. West County Rd. (575) 392-2206 - Fax Hobbs, New Mexico 88241 basinsurveys.com

MALJAMAR, NM IS ±3 MILES TO THE NORTHEAST OF LOCATION.

FRONTIER

MALJAMAR AGI #2 / WELL PAD TOPO REF:

> THE MALJAMAR AGI #2 LOCATED 415' FROM THE SOUTH LINE AND 2115' FROM THE EAST LINE OF SECTION 21, TOWNSHIP 17 SOUTH, RANGE 32 EAST.

N.M.P.M., LEA COUNTY, NEW MEXICO.

Drawn By: K. NORRIS Date: 12-18-2014 | Survey Date: 12-11-2014 | Sheet 1 of 1 Sheets W.O. Number: 31335

## MALJAMAR AGI #2

Located 415' FSL and 2115' FEL Section 21, Township 17 South, Range 32 East, N.M.P.M., LEA County, New Mexico.

P.O. Box 1786 1120 N. West County Rd. Hobbs, New Mexico 88241 (575) 393-7316 - Office (575) 392-2206 - Fax basinsurveys.com