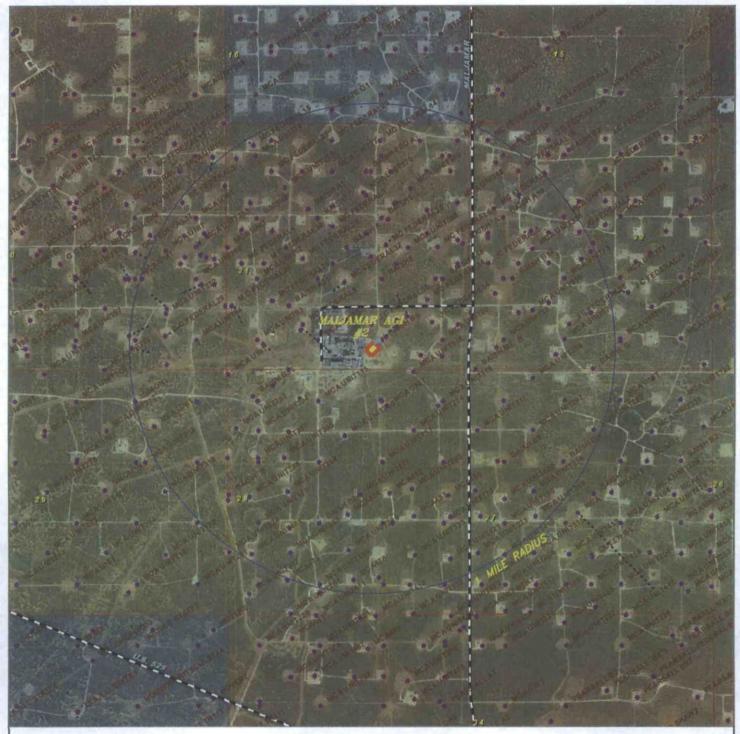

## MALJAMAR AGI #2

Located 415' FSL and 2115' FEL Section 21, Township 17 South, Range 32 East, N.M.P.M., LEA County, New Mexico.

P.O. Box 1786 1120 N. West County Rd. Hobbs, New Mexico 88241 (575) 393-7316 - Office (575) 392-2206 - Fax basinsurveys.com

| 1 | 0 1 MI 2 MI 3 MI 4 MI                                                        | Г |
|---|------------------------------------------------------------------------------|---|
| ı | SCALE: 1" = 2 MILES                                                          | ı |
|   | W.O. Number: KAN 31335                                                       | ı |
| ı | Survey Date: 12-11-2014                                                      | ( |
|   | YELLOW TINT — USA LAND<br>BLUE TINT — STATE LAND<br>NATURAL COLOR — FEE LAND |   |