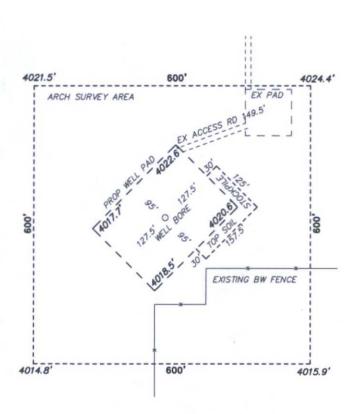

#### 32. Additional remarks, continued

TEMPORARY USE AREA:- Frontier is requesting approval to utilize the area shown on the attached plat, (attachment is labelled "Permanent Pad Expansion and TUA plat") for temporary use area during drilling and completion of the well to park trailers. No grading or surface materials/aggregate will be added to this area.

ABOVE GROUND PROCESS PIPING: Frontier wishes to install approximately 600' of above ground, 3" stainless steel, 3,347 psig, acid gas process piping to connect the existing acid gas injection facilities to the proposed AGI #2. Please see the attached map, (the attachment is labelled "Proposed above ground process piping and fencing-AGI #2"). The pipe will be supported on concrete and metal pipe supports and is required to be above ground for regular mechanical integrity inspection, including ultrasonic thickness testing.

FENCING: Upon drilling and completion of the AGI #2 a chain link fence will be installed with a locked gate to enclose the site as shown on the attached map. The attachment is titled "Proposed above ground processing piping and fencing-AGI #2".

Also attached is the archeological report from Boone Arch Services of NM LLC showing no findings. This report covers the areas of activity referenced above.

DISTRICT I
1025 N. French Dr., Hobbs, NM 88240
Phone (575) 393-6161 Fax (575) 393-0720
DISTRICT II
811 S. First St., Artesia, NM 88210
Phone (575) 748-1283 Fax (575) 748-9730