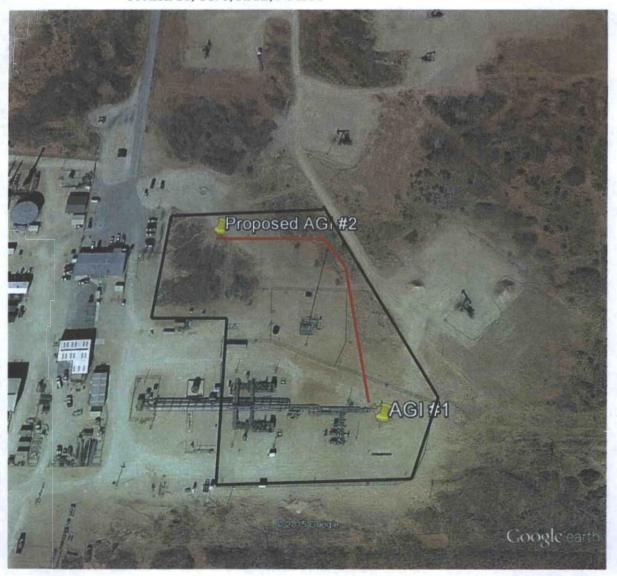

ABOVE GROUND PROCESS PIPING: Frontier wishes to install approximately 600' of above ground, 3" stainless steel, 3,347 psig, acid gas process piping to connect the existing acid gas injection facilities to the proposed AGI #2. Please see the attached map, (the attachment is labelled "Proposed above ground process piping and fencing-AGI #2"). The pipe will be supported on concrete and metal pipe supports and is required to be above ground for regular mechanical integrity inspection, including ultrasonic thickness testing.

FENCING: Upon drilling and completion of the AGI #2 a chain link fence will be installed with a locked gate to enclose the site as shown on the attached map. The attachment is titled "Proposed above ground processing piping and fencing-AGI #2".

### FRONTIER FIELD SERVICES, LLC AGI #2 INJECTION WELL Section 21, T17S, R32E, NMPM

Map showing proposed above ground process piping and fencing

- Red line depicts approximate location of the proposed above ground 3", stainless steel, acid gas, processing piping between the existing AGI facilities and the proposed AGI #2
- Black line depicts the approximate location of the proposed fencing