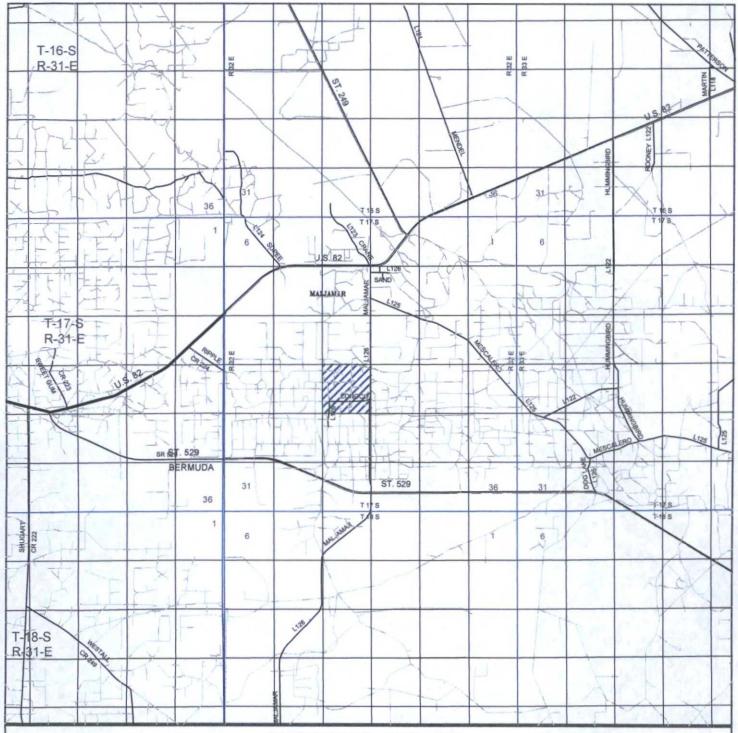

MALJAMAR, NM IS ±3 MILES TO THE NORTHEAST OF LOCATION.

FRONTIER

MALJAMAR AGI #2 / WELL PAD TOPO REF:

> THE MALJAMAR AGI #2 LOCATED 415' FROM THE SOUTH LINE AND 2115' FROM THE EAST LINE OF SECTION 21, TOWNSHIP 17 SOUTH, RANGE 32 EAST.

## MALJAMAR AGI #2

Located 415' FSL and 2115' FEL Section 21, Township 17 South, Range 32 East, N.M.P.M., LEA County, New Mexico.

P.O. Box 1786 1120 N. West County Rd. Hobbs, New Mexico 88241 (575) 393-7316 - Office (575) 392-2206 - Fax basinsurveys.com