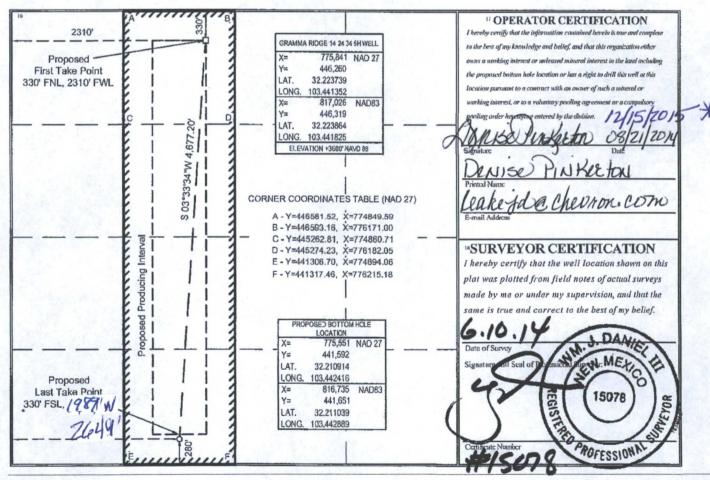

| District 1<br>ló25 N. French Dr., Habbs, N&I 88240<br>Phone: (575) 393-6161 Fax: (575) 393-0720<br><u>District II</u><br>811 S. First SL, Artesia, NM 88210<br>Phone: (575) 748-1283 Fax: (575) 748-9720<br><u>District III</u><br>1000 Rio Brazos Road, Azteo, NM 87410<br>Phone: (505) 334-6178 Fax: (505) 334-6170<br><u>District IV</u><br>1220 S. SL Francis Dr., Santa Fe, NM 87505<br>Phone: (505) 476-3465 |                       |                      | State of New Mexico Form C-16<br>Energy, Minerals & Natural Resources Department 1 2015<br>OIL CONSERVATION DIVISION DEC 2 1 2015<br>Submit one copy to appropria<br>District Offic<br>Santa Fe, NM 87505 RECEIVED AMENDED REPORT |                                 |                    |                  |                     |                        |                                 |  |
|--------------------------------------------------------------------------------------------------------------------------------------------------------------------------------------------------------------------------------------------------------------------------------------------------------------------------------------------------------------------------------------------------------------------|-----------------------|----------------------|-----------------------------------------------------------------------------------------------------------------------------------------------------------------------------------------------------------------------------------|---------------------------------|--------------------|------------------|---------------------|------------------------|---------------------------------|--|
|                                                                                                                                                                                                                                                                                                                                                                                                                    |                       |                      | WELL LOCATI                                                                                                                                                                                                                       | ON AND                          | ACREAG             | E DEDICAT        | TION PLAT           |                        |                                 |  |
| 30-025-42059                                                                                                                                                                                                                                                                                                                                                                                                       |                       |                      | 964                                                                                                                                                                                                                               | 6434 Riddills BONR Josing Dorth |                    |                  |                     |                        |                                 |  |
| <sup>4</sup> Property                                                                                                                                                                                                                                                                                                                                                                                              | Code                  |                      |                                                                                                                                                                                                                                   | 5 P                             | roperty Name       | NGAD JIE         | vin jo              | "                      | Well Number                     |  |
|                                                                                                                                                                                                                                                                                                                                                                                                                    |                       |                      | GRAMMA RIDGE 14 24 34                                                                                                                                                                                                             |                                 |                    |                  |                     |                        | 5H                              |  |
| 4323                                                                                                                                                                                                                                                                                                                                                                                                               |                       |                      | <sup>8</sup> Operator Name<br>CHEVRON U.S.A. INC.                                                                                                                                                                                 |                                 |                    |                  |                     |                        | <sup>9</sup> Elevation<br>3500' |  |
| N                                                                                                                                                                                                                                                                                                                                                                                                                  |                       | 1000                 | a star its                                                                                                                                                                                                                        | 10 Sur                          | face Locat         | ion              |                     | 2. 6. 8. 8.            |                                 |  |
| UL or lot no.<br>C                                                                                                                                                                                                                                                                                                                                                                                                 | Section<br>14         | Township<br>24 SOUTH | Range<br>34 EAST, N.M.P.M.                                                                                                                                                                                                        | Lot Idn                         | Feet from the 330' | North/South line | Feet from the 2310' | East/West line<br>WEST | County<br>LEA                   |  |
| 2.3.5                                                                                                                                                                                                                                                                                                                                                                                                              |                       | 17.2                 | " Bottom H                                                                                                                                                                                                                        | ole Locat                       | ion If Diffe       | erent From S     | urface              |                        |                                 |  |
| UL or lot no.<br>N                                                                                                                                                                                                                                                                                                                                                                                                 | Section<br>14         | Township<br>24 SOUTH | Range<br>34 EAST, N.M.P.M.                                                                                                                                                                                                        | Lot Idn                         | Feet from the      | North/South line | Feet from the       | East/West line<br>WEST | County                          |  |
| <sup>12</sup> Dedicated Act                                                                                                                                                                                                                                                                                                                                                                                        | es <sup>-3</sup> Join | nt or Infill         | <sup>14</sup> Consolidation Code <sup>13</sup>                                                                                                                                                                                    | Order No.                       |                    |                  |                     |                        |                                 |  |