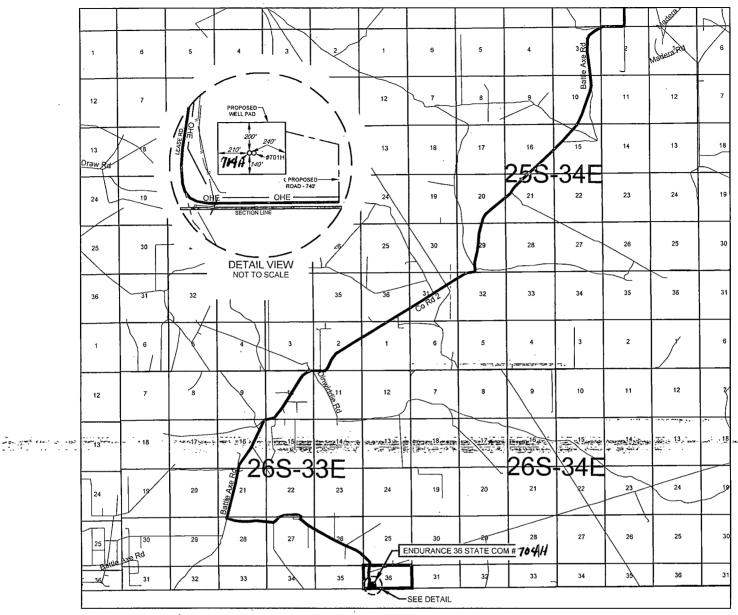

### EXHIBIT 2 VICINITY MAP

# **Seog resources, inc.**

LEASE NAME & WELL NO.: ENDURANCE 36 STATE COM # 704 H

 SECTION
 J 36
 TWP
 26-S
 RGE
 33-E
 SURVEY
 N.M.P.M.

 COUNTY
 LEA
 STATE
 NM

 DESCRIPTION
 360' FSL & 990' FWL

DISTANCE & DIRECTION \_FROM INT. OF NM-18 N & NM-128, GO WEST ON NM-128 W ±14.1 MILES, THENCE SOUTHWEST (LEFT) ON CR, 2 / BATTLE AXE RD. ±17.2 MILES, THENCE EAST (LEFT) ON LEASE RD. ±1.0 MILE, THENCE EAST (LEFT) ON LEASE RD. ±0.2 MILES, THENCE NORTH (LEFT) ON PROPOSED RD. ±740 FEET TO A POINT NORTHEAST OF THE LOCATION.