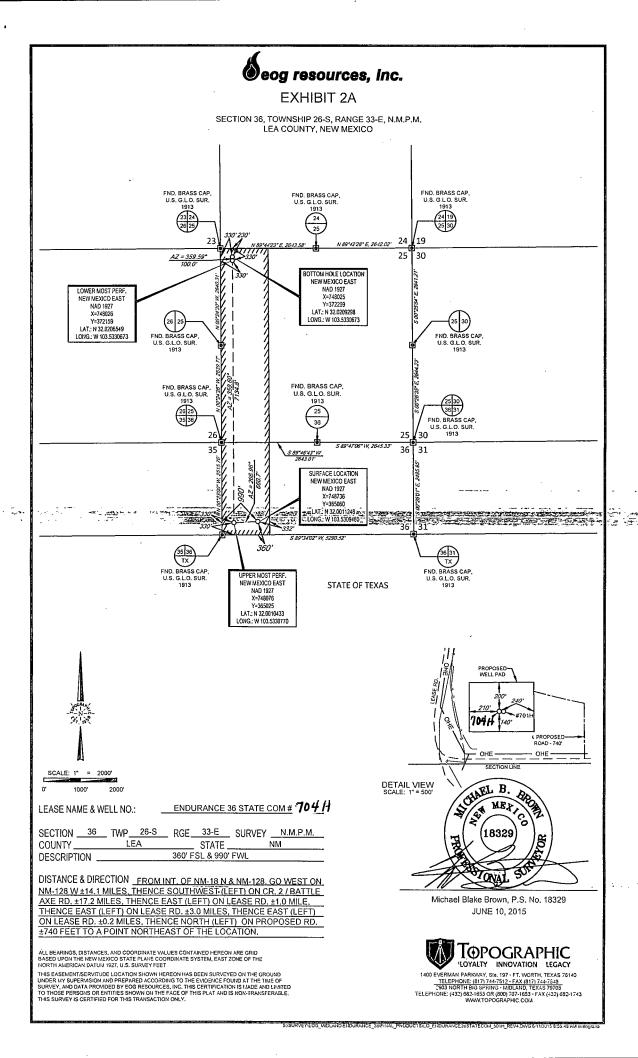

# **Seog resources, inc.**

LEASE NAME & WELL NO.: ENDURANCE 36 STATE COM # 704 H

 SECTION
 J 36
 TWP
 26-S
 RGE
 33-E
 SURVEY
 N.M.P.M.

 COUNTY
 LEA
 STATE
 NM

 DESCRIPTION
 360' FSL & 990' FWL

DISTANCE & DIRECTION \_FROM INT. OF NM-18 N & NM-128, GO WEST ON NM-128 W ±14.1 MILES, THENCE SOUTHWEST (LEFT) ON CR, 2 / BATTLE AXE RD. ±17.2 MILES, THENCE EAST (LEFT) ON LEASE RD. ±1.0 MILE, THENCE EAST (LEFT) ON LEASE RD. ±0.2 MILES, THENCE NORTH (LEFT) ON PROPOSED RD. ±740 FEET TO A POINT NORTHEAST OF THE LOCATION.

ALL BEARINGS, DISTANCES, AND COORDINATE VALUES CONTAINED HEREON ARE GRID BASED UPON THE NEW MEXICS STATE PLANE COORDINATE SYSTEM, EAST ZONE OF THE NORTH AMERICAN DATUM 1927, U.S. SURVEY FEET

THIS EASEMENT/SERVITUDE LOCATION SHOWN HEREON HAS BEEN SURVEYED ON THE GROUND UNDER MY SUPERVISION AND PREPARED ACCORDING TO THE EVIDENCE FOUND AT THE TIME OF SURVEY, AND DATA PROVIDED BY EOG RESOURCES, INC. THIS CERTIFICATION IS MADE AND LIMITED TO THOSE PERSONS OR ENTITIES SHOWN ON THE FACE OF THIS PLAT AND IS NON-TRANSFERABLE. THIS SURVEY IS CERTIFIED FOR THIS TRANSACTION ONLY.

1400 EVERMAN PARKWAY, Ste. 197 • FT. WORTH, TEXAS 76140 TELEPHONE: (817) 744-7512 • FAX (817) 744-7548 2903 NORTH BIG SPRING • MIDLAND, TEXAS 7578 TELEPHONE: (432) 682-1653 OR (800) 767-1653 • FAX (432) 682-1743 WWW.TOPOGRAPHIC.COM

SECTION 36, TOWNSHIP 26-S, RANGE 33-E, N.M.P.M. LEA COUNTY. NEW MEXICO

> DETAIL VIEW SCALE: 1" = 100"

ALL BEARINGS, DISTANCES, AND COORDINATE VALUES CONTAINED HEREON ARE GRID  $\Box$  BASED UPON THE NEW MEXICO STATE PLANE COORDINATE SYSTEM; EAST ZONE OF THE NORTH AMERICAN DATUM 1927, U.S. SURVEY FEET

THIS PROPOSED PAD SITE LOCATION SHOWN HEREON HAS BEEN SURVEYED ON THE GROUND UNDER MY SUPERVISION AND PREPARED ACCORDING TO THE EVIDENCE FOUND AT THE TIME OF SURVEY, AND DATA PROVIDED BY EGG RESOURCES, INC. THIS CERTIFICATION IS MADE AND LIMITED TO THOSE PERSONS OR ENTITIES SHOWN ON THE FACE OF THIS PLAT AND IS NON-TRANSFERABLE. THIS SURVEY IS CERTIFIED FOR THIS TRANSACTION ONLY.

1400 EVERMAN PARKWAY, Ste. 197 • FT. WORTH, TEXAS 76140 "
TELEPHONE: (817) 744-7512 • FAX (817) 744-7548
2903 NORTH BIG SPRING • MIDLAND, TEXAS 79705
TELEPHONE: (432) 682-1653 OR (800) 767-1653 • FAX (432) 682-1743
WWW.TOPOGRAPHIC.COM