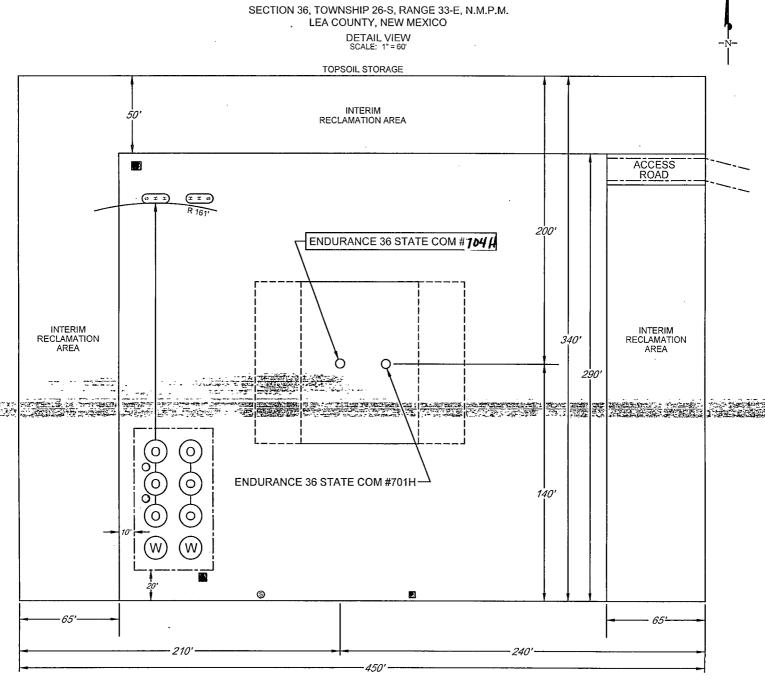

## EXHIBIT 2C RECLAMATION AND FACILITY DIAGRAM - PRODUCTION FACILITIES DIAGRAM

LEASE NAME & WELL NO.: <u>ENDURANCE 36 STATE COM # 704 H</u>
#501H LATITUDE <u>N 32.0011248</u> #501H LONGITUDE W 103.5309480