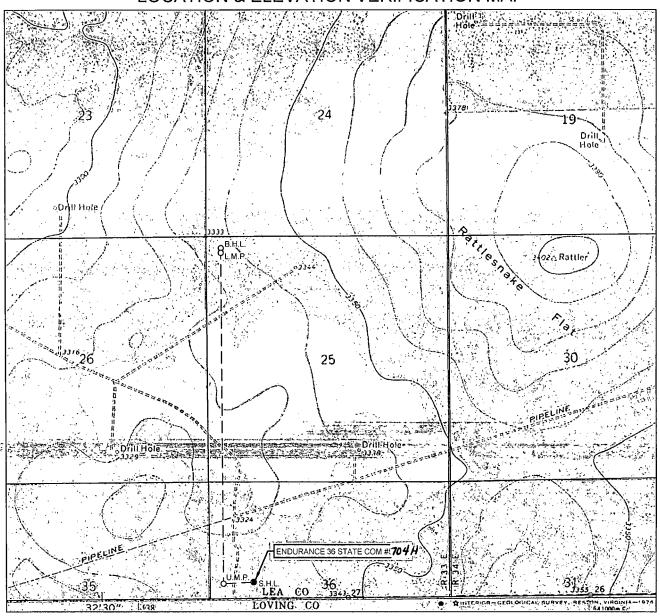

#### LOCATION & ELEVATION VERIFICATION MAP

## Seog resources, inc.

LEASE NAME & WELL NO.:

ENDURANCE 36 STATE COM # 704 H

 SECTION
 36
 TWP
 26-S
 RGE
 33-E
 SURVEY
 N.M.P.M.

 COUNTY
 LEA
 STATE
 NM
 ELEVATION
 3335'

 DESCRIPTION
 360' FSL & 990' FWL

LATITUDE N 32.0011248 LONGITUDE W 103.5309480

THIS EASEMENT/SERVITUDE LOCATION SHOWN HEREON HAS BEEN SURVEYED ON THE GROUND UNDER MY SUPERVISION AND PREPARED ACCORDING TO THE EVIDENCE FOUND AT THE TIME OF SURVEY, AND DATA PROVIDED BY EOG RESOURCES, INC. THIS CERTIFICATION IS MADE AND LIMITED TO THOSE PERSONS OR ENTITIES SHOWN ON THE FACE OF THIS PLAT AND IS NON-TRANSFERBLE. THIS SURVEY IS CERTIFIED FOR THIS TRANSACTION ONLY.