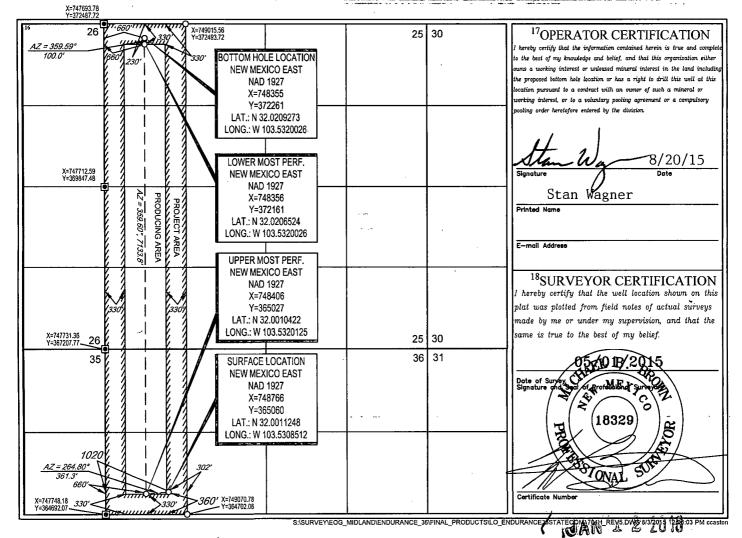

1220 South St. Francis Dr. Sante Fe, NM 87505

AMENDED REPORT

WELL LOCATION AND ACREAGE DEDICATION PLAT

| <sup>1</sup> API Number    |                              | <sup>2</sup> Pool Code | <sup>3</sup> Pool Name         |                          |  |  |  |
|----------------------------|------------------------------|------------------------|--------------------------------|--------------------------|--|--|--|
| 30-025- 4                  | 3019                         | 98097                  | WC-025 G-09 S263327G; Upper Wo | 1fcamp                   |  |  |  |
| <sup>4</sup> Property Code |                              | <sup>5</sup> Pr        | operty Name                    | <sup>6</sup> Well Number |  |  |  |
| 38129                      | ENDURANCE 36 STATE COM #704H |                        |                                |                          |  |  |  |
| OGRID No.                  |                              | <sup>9</sup> Elevation |                                |                          |  |  |  |
| 7377                       |                              | EOG RES                | SOURCES, INC.                  | 3334'                    |  |  |  |

<sup>10</sup>Surface Location

|    | UL or lot no.         | Section | Township | Range | Lot Idn  | Feet from the | North/South line | Feet from the | East/West line | County |
|----|-----------------------|---------|----------|-------|----------|---------------|------------------|---------------|----------------|--------|
|    | E                     | 36      | 26-S     | 33-E  | 4        | 360'          | SOUTH            | 1020'         | WEST           | LEA    |
| €. | / may 749 / Trummar / |         |          |       | <u> </u> | 710 3 700 700 |                  |               | <del></del>    |        |

| -Claudi |                                | V. The Line                                          | क्ष्या स्टब्स्<br>इ.स.च्या | P-Museum |         | action/Till   |                  | in and distance                  | a Claim Chris  | inisekold ask |
|---------|--------------------------------|------------------------------------------------------|----------------------------|----------|---------|---------------|------------------|----------------------------------|----------------|---------------|
|         | UL or lot no. Section Township |                                                      |                            | Range    | Lot Idn | Feet from the | North/South line | Feet from the                    | East/West line | County        |
|         | D                              | 25                                                   | 26-S                       | 33-E     | -       | 230'          | NORTH            | 660'                             | WEST           | LEA           |
|         | <sup>12</sup> Dedicated Acres  | icated Acres 13 Joint or Infill 14 Consolidation Cod |                            |          |         | er No.        | •                | •                                |                |               |
|         | 236.50                         |                                                      |                            |          |         |               |                  | Manufacture desired and a second |                |               |

No allowable will be assigned to this completion until all interests have been consolidated or a non-standard unit has been approved by the division.