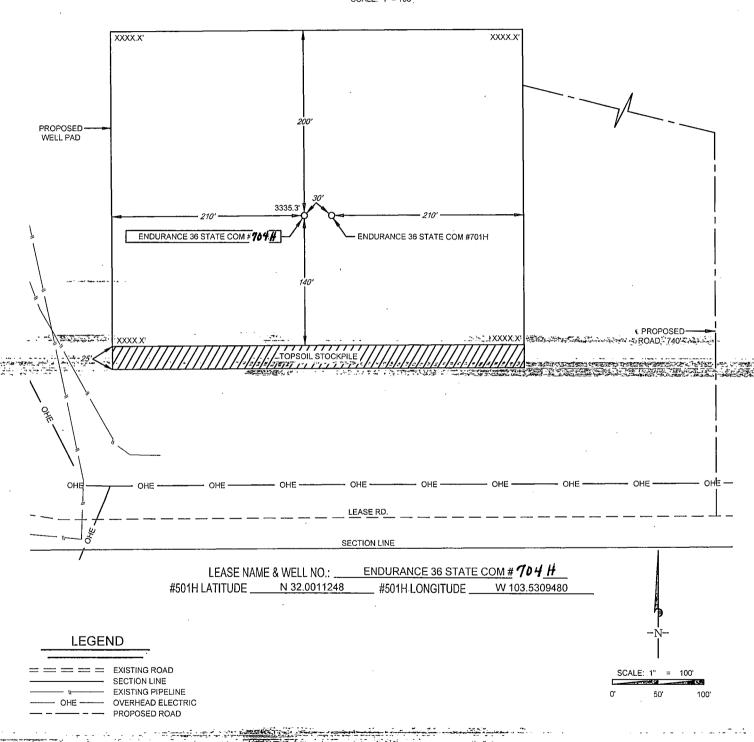

# **Seog resources, inc.**

LEASE NAME & WELL NO.: ENDURANCE 36 STATE COM # 704 H

 SECTION
 J 36
 TWP
 26-S
 RGE
 33-E
 SURVEY
 N.M.P.M.

 COUNTY
 LEA
 STATE
 NM

 DESCRIPTION
 360' FSL & 990' FWL

DISTANCE & DIRECTION \_FROM INT. OF NM-18 N & NM-128, GO WEST ON NM-128 W ±14.1 MILES, THENCE SOUTHWEST (LEFT) ON CR, 2 / BATTLE AXE RD. ±17.2 MILES, THENCE EAST (LEFT) ON LEASE RD. ±1.0 MILE, THENCE EAST (LEFT) ON LEASE RD. ±0.2 MILES, THENCE NORTH (LEFT) ON PROPOSED RD. ±740 FEET TO A POINT NORTHEAST OF THE LOCATION.

ALL BEARINGS, DISTANCES, AND COORDINATE VALUES CONTAINED HEREON ARE GRID BASED UPON THE NEW MEXICS STATE PLANE COORDINATE SYSTEM, EAST ZONE OF THE NORTH AMERICAN DATUM 1927, U.S. SURVEY FEET

THIS EASEMENT/SERVITUDE LOCATION SHOWN HEREON HAS BEEN SURVEYED ON THE GROUND UNDER MY SUPERVISION AND PREPARED ACCORDING TO THE EVIDENCE FOUND AT THE TIME OF SURVEY, AND DATA PROVIDED BY EOG RESOURCES, INC. THIS CERTIFICATION IS MADE AND LIMITED TO THOSE PERSONS OR ENTITIES SHOWN ON THE FACE OF THIS PLAT AND IS NON-TRANSFERABLE. THIS SURVEY IS CERTIFIED FOR THIS TRANSACTION ONLY.