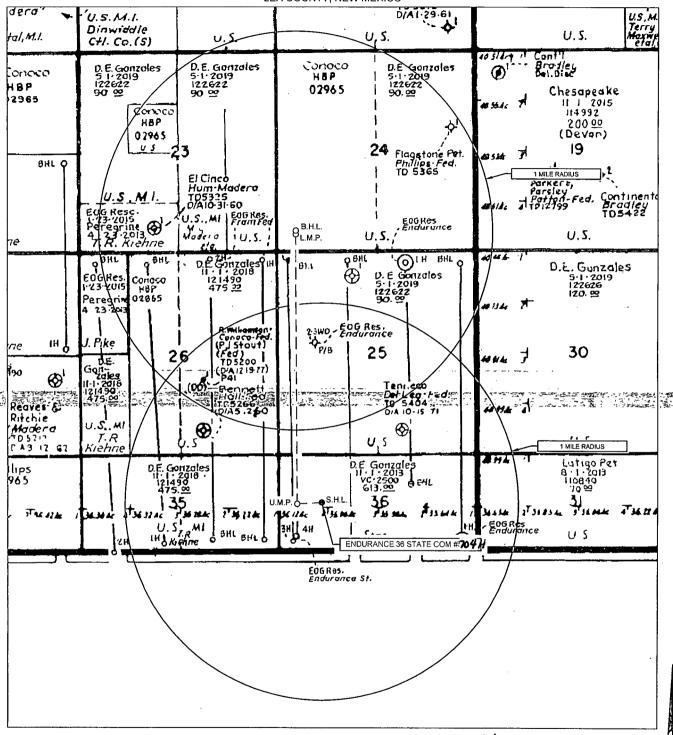

EVIDENCE FOUND AT THE TIME OF SURVEY, AND DATA PROVIDED BY EGG RESOURCES, INC. THIS CERTIFICATION IS MADE AND LIMITED TO THOSE PERSONS OR ENTITIES SHOWN ON THE FACE OF THIS PLAT AND IS NON-TRANSFERABLE. THIS SURVEY IS CERTIFIED FOR THIS TRANSACTION ONLY.



1400 EVERMAN PARKWAY, Ste. 197 • FT. WORTH, TEXAS 76140 "
TELEPHONE: (817) 744-7512 • FAX (817) 744-7548
2903 NORTH BIG SPRING • MIDLAND, TEXAS 79705
TELEPHONE: (432) 682-1653 OR (800) 767-1653 • FAX (432) 682-1743
WWW.TOPOGRAPHIC.COM

## EXHIBIT 2C RECLAMATION AND FACILITY DIAGRAM - PRODUCTION FACILITIES DIAGRAM



LEASE NAME & WELL NO.: <u>ENDURANCE 36 STATE COM # 704 H</u>
#501H LATITUDE <u>N 32.0011248</u> #501H LONGITUDE W 103.5309480



#### **EXHIBIT 3**

SECTION 36, TOWNSHIP 26-S, RANGE 33-E, N.M.P.M. LEA COUNTY. NEW MEXICO





LEASE NAME & WELL NO.: ENDURANCE 36 STATE COM # 704 /+

ALL BEARINGS, DISTANCES, AND COORDINATE VALUES CONTAINED HEREON ARE GRID BASED UPON THE NEW MEXICO STATE PLANE COORDINATE SYSTEM, EAST ZONE OF THE NORTH AMERICAN DATUM 1927, U.S. SURVEY FEET

SCALE: NTS

THIS EASEMENT/SERVITUDE LOCATION SHOWN HEREON HAS BEEN SURVEYED ON THE GROUND UNDER MY SUPERVISION AND PREPARED ACCORDING TO THE EVIDENCE FOUND AT THE TIME OF SURVEY, AND DATA PROVIDED BY EOG RESOURCES, INC. THIS CERTIFICATION IS MADE AND LIMITED TO THOSE PERSONS OR ENTITIES SHOWN ON THE FACE OF THIS PLAT AND IS NON-TRANSFERABLE.

THIS SURVEY IS CERTIFIED FOR THIS TRANSACTION ONLY.



1400 EVERMAN PARKWAY, Ste. 187 · FT. WORTH, TEXAS 76140

TELEPHONE: (817) 744-7512 · FAX (817) 744-7548

2003 NORTH BIG SPRING · MIDLAND, TEXAS 78705