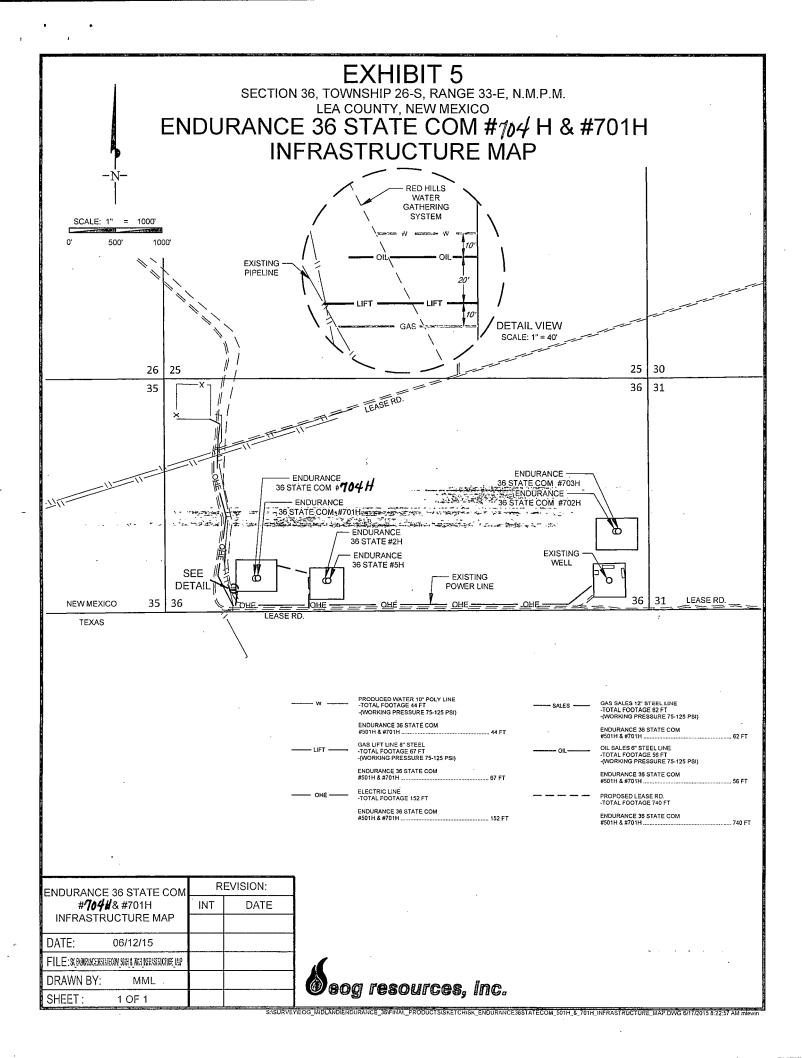

# **Seog resources, inc.**

LEASE NAME & WELL NO.: ENDURANCE 36 STATE COM # 704 H

 SECTION
 J 36
 TWP
 26-S
 RGE
 33-E
 SURVEY
 N.M.P.M.

 COUNTY
 LEA
 STATE
 NM

 DESCRIPTION
 360' FSL & 990' FWL

DISTANCE & DIRECTION \_FROM INT. OF NM-18 N & NM-128, GO WEST ON NM-128 W ±14.1 MILES, THENCE SOUTHWEST (LEFT) ON CR, 2 / BATTLE AXE RD. ±17.2 MILES, THENCE EAST (LEFT) ON LEASE RD. ±1.0 MILE, THENCE EAST (LEFT) ON LEASE RD. ±0.2 MILES, THENCE NORTH (LEFT) ON PROPOSED RD. ±740 FEET TO A POINT NORTHEAST OF THE LOCATION.

ALL BEARINGS, DISTANCES, AND COORDINATE VALUES CONTAINED HEREON ARE GRID BASED UPON THE NEW MEXICS STATE PLANE COORDINATE SYSTEM, EAST ZONE OF THE NORTH AMERICAN DATUM 1927, U.S. SURVEY FEET

THIS EASEMENT/SERVITUDE LOCATION SHOWN HEREON HAS BEEN SURVEYED ON THE GROUND UNDER MY SUPERVISION AND PREPARED ACCORDING TO THE EVIDENCE FOUND AT THE TIME OF SURVEY, AND DATA PROVIDED BY EOG RESOURCES, INC. THIS CERTIFICATION IS MADE AND LIMITED TO THOSE PERSONS OR ENTITIES SHOWN ON THE FACE OF THIS PLAT AND IS NON-TRANSFERABLE. THIS SURVEY IS CERTIFIED FOR THIS TRANSACTION ONLY.

1400 EVERMAN PARKWAY, Ste. 197 • FT. WORTH, TEXAS 76140 TELEPHONE: (817) 744-7512 • FAX (817) 744-7548 2903 NORTH BIG SPRING • MIDLAND, TEXAS 7578 TELEPHONE: (432) 682-1653 OR (800) 767-1653 • FAX (432) 682-1743 WWW.TOPOGRAPHIC.COM