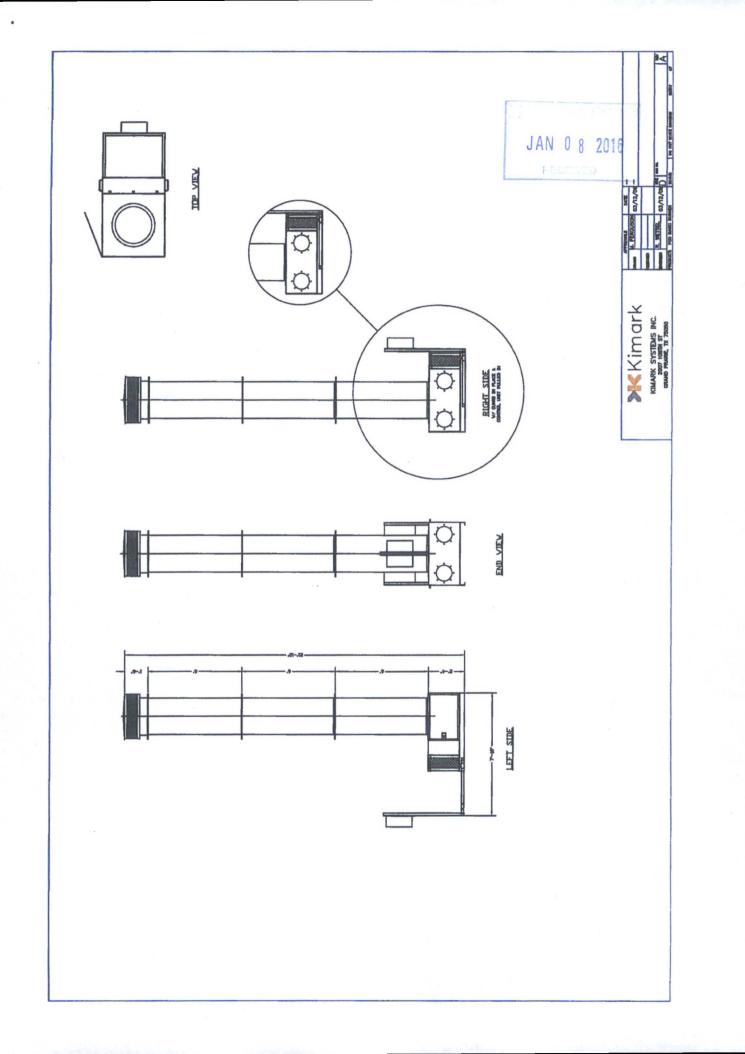

# >Kimark

2105 Greenwood Dr. Southlake Texas 76092 P 817-416-8881 F 817-416-8886 www.kimark.com

> Specfications: Model Number **Total Height** Flare Diameter **Enrichment Gas? Design Heat Release Destruction Efficiency** Normal Operating Pressure **Design Pressure Max Design Temperature** Min Design Temperature Normal Operating Temp **Pilot Volumetric Rate Pilot Continuous or Automatic?** Number of burner tips Diameter of burner tips (inches)

SmartFlare 28 21 feet 10 inches 28 inches No 1.25 MMBTU/hr 99.90% Ounces 0 to 16 80 PSI 1900 degree shutdown 1200 degrees 1400 degrees 8.5 to 12 SCF/hr Both - Software Selectable 1 2 inch JAN 0 8 2016