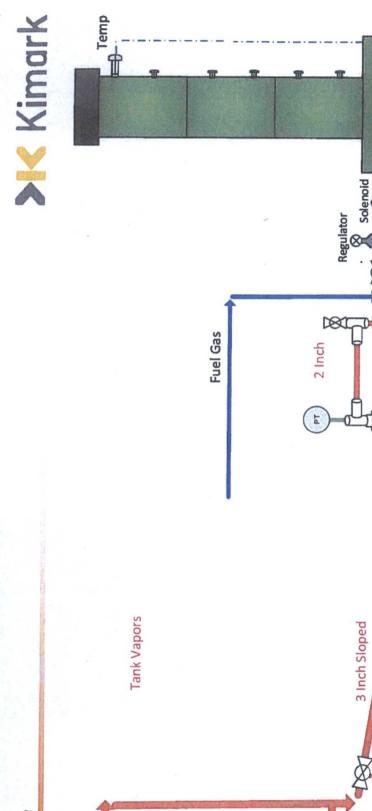

# >Kimark

2105 Greenwood Dr. Southlake Texas 76092 P 817-416-8881 F 817-416-8886 www.kimark.com

> Specfications: Model Number **Total Height** Flare Diameter **Enrichment Gas? Design Heat Release Destruction Efficiency** Normal Operating Pressure **Design Pressure Max Design Temperature** Min Design Temperature Normal Operating Temp **Pilot Volumetric Rate Pilot Continuous or Automatic?** Number of burner tips Diameter of burner tips (inches)

SmartFlare 28 21 feet 10 inches 28 inches No 1.25 MMBTU/hr 99.90% Ounces 0 to 16 80 PSI 1900 degree shutdown 1200 degrees 1400 degrees 8.5 to 12 SCF/hr Both - Software Selectable 1 2 inch JAN 0 8 2016

0

Electric

1 Inch

180

Solenoid

Within 10 Feet of Scrubber to be Combustor

Klmark Systems, Inc.

Page 1