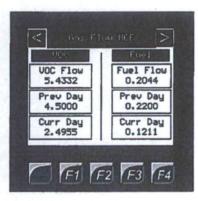

Gas Measurement Enter Specific Gravity for VOC and Fuel. Enter Orifice size for VOC and Fuel. The "Manual Fuel (PSI) is for entering the pressure that the fuel is delivered at.

Totalization Instantaneous Flow Previous Day Flow Current Day Flow All are recorded for VOC and Fuel