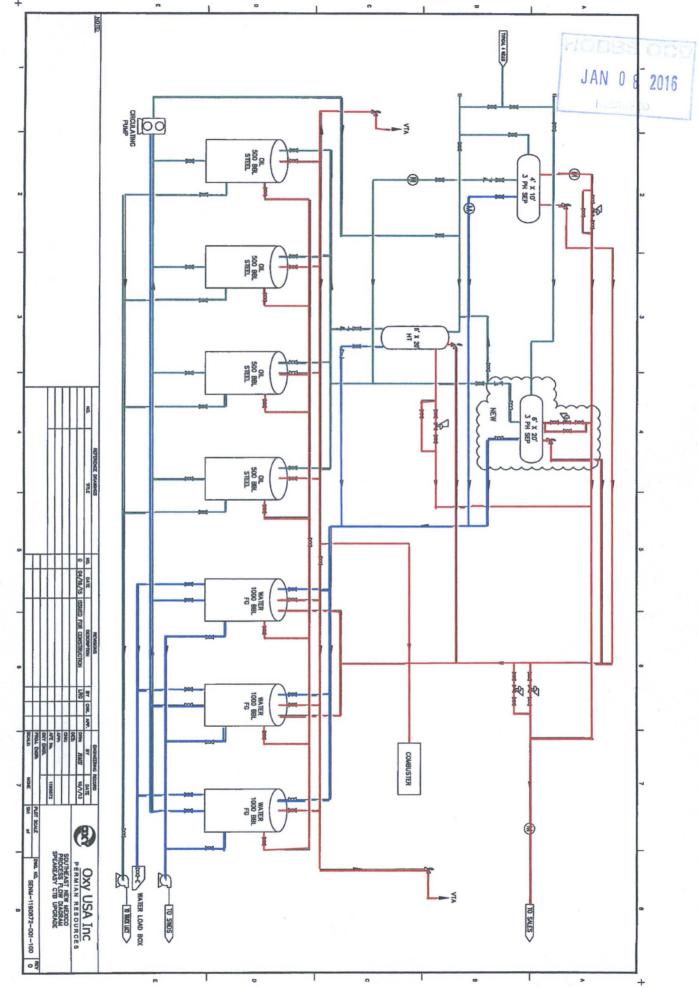

Attached are the following: ? Site security diagram of the current tank battery as well as the location of the VCU and the manifold line connecting the tanks to the VCU. ? Specification sheet(s) for the VCU. ? Contact list of Company Field Representatives if access to VCU is needed to retrieve volumes being combusted