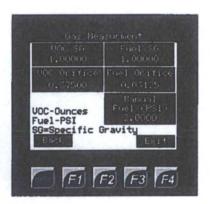

Gas Measurement Enter Specific Gravity for VOC and Fuel. Enter Orifice size for VOC and Fuel. The "Manual Fuel (PSI) is for entering the pressure that the fuel is delivered at.

Totalization Instantaneous Flow Previous Day Flow Current Day Flow All are recorded for VOC and Fuel