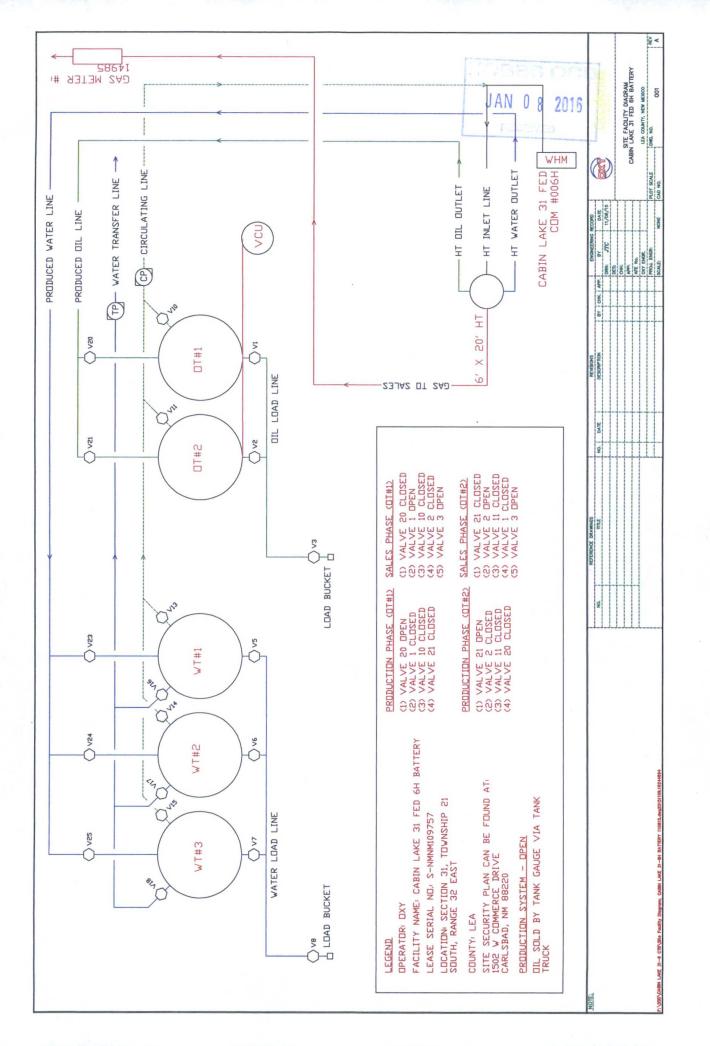

Attached are the following: ? Site security diagram of the current tank battery as well as the location of the VCU and the manifold line connecting the tanks to the VCU. ? Specification sheet(s) for the VCU. ? Contact list of Company Field Representatives if access to VCU is needed to retrieve volumes being combusted