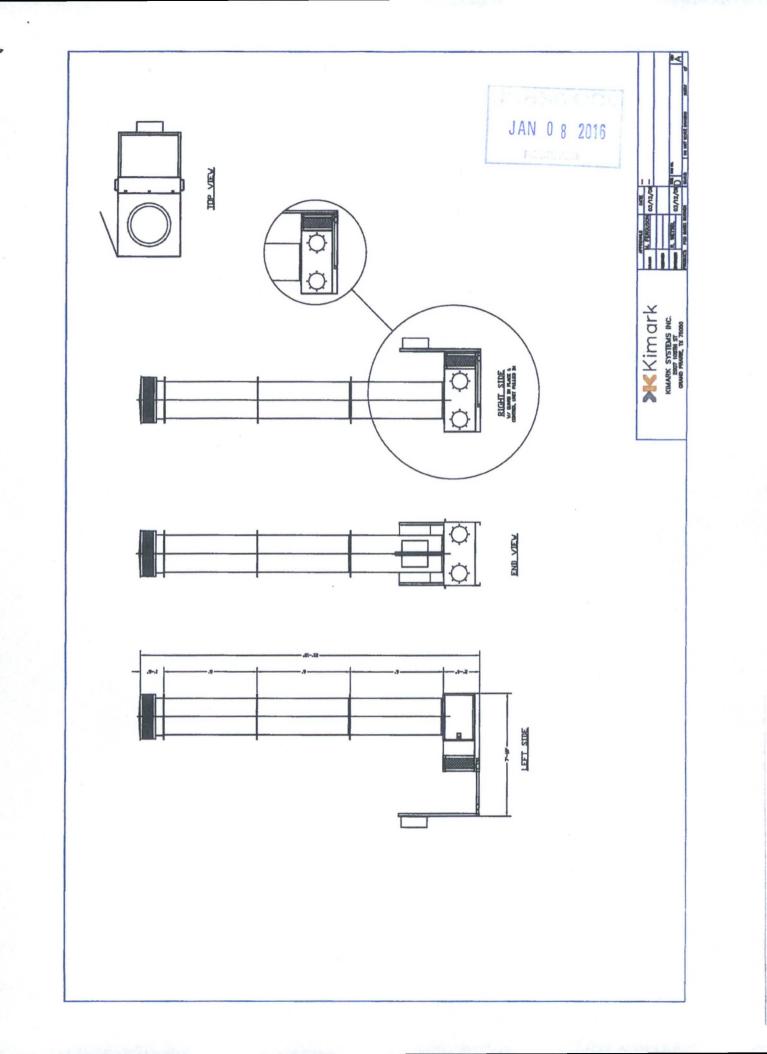

-

2105 Greenwood Dr. Southlake Texas 76092

P 817-416-8881 F 817-416-8886 www.kimark.com

> Specfications: Model Number **Total Height** Flare Diameter **Enrichment Gas? Design Heat Release Destruction Efficiency Normal Operating Pressure Design Pressure** Max Design Temperature **Min Design Temperature** Normal Operating Temp **Pilot Volumetric Rate Pilot Continuous or Automatic?** Number of burner tips Diameter of burner tips (inches)

SmartFlare 28 21 feet 10 inches 28 inches No 1.25 MMBTU/hr 99.90% Ounces 0 to 16 80 PSI 1900 degrees shutdown 1200 degrees 1400 degrees 8.5 to 12 SCF/hr Both - Software Selectable 1 2 inch JAN 0 8 2016