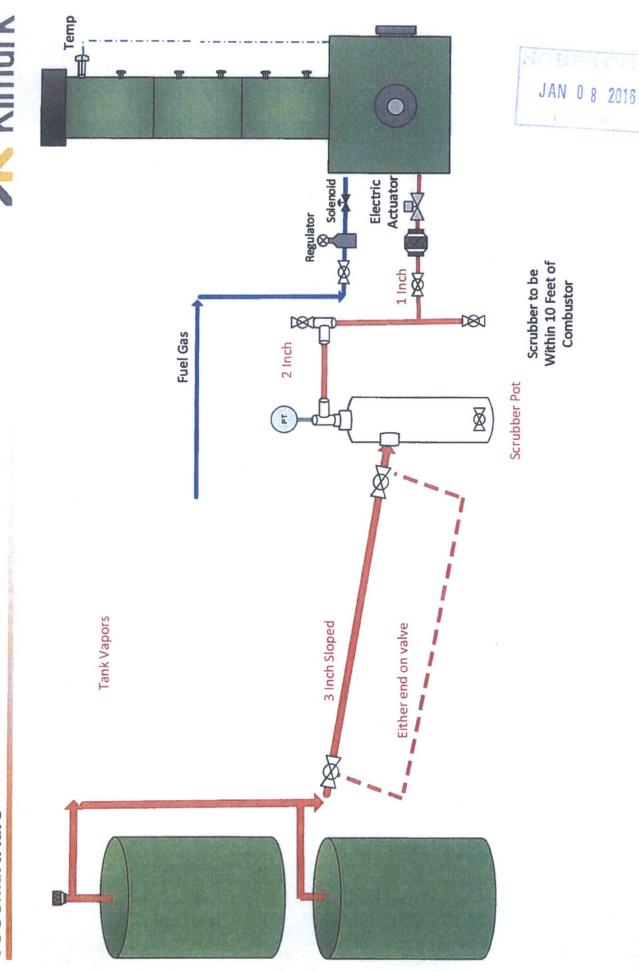

Attached are the following: ? Site security diagram of the current tank battery as well as the location of the VCU and the manifold line connecting the tanks to the VCU. ? Specification sheet(s) for the VCU. ? Contact list of Company Field Representatives if access to VCU is needed to retrieve volumes being combusted

Page 1

Kimark Systems, Inc. 2105 Greenwood Dr. Southlake Texas 76092 P 817-416-8881 F 817-416-8886 www.kimark.com

Occidental Oil & Gas

Trey Fournier 03/18/2015

The Combustor gas flow is based on AGA Report No. 3 Part 2 and Part 3. (API 14.3 Part 3 and API 14.3 Part 2). The calculation is based on the mass flow through an Orifice, measuring the pressure with an atmospheric downstream.