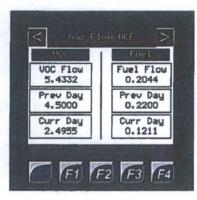

Gas Measurement Enter Specific Gravity for VOC and Fuel. Enter Orifice size for VOC and Fuel. The "Manual Fuel (PSI) is for entering the pressure that the fuel is delivered at.

JAN 0 8 2016

Randy Allen Kimark Systems **Totalization** Instantaneous Flow Previous Day Flow Current Day Flow All are recorded for VOC and Fuel