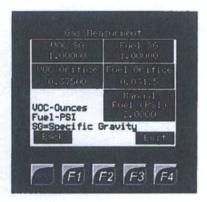

Gas Measurement Enter Specific Gravity for VOC and Fuel. Enter Orifice size for VOC and Fuel. The "Manual Fuel (PSI) is for entering the pressure that the fuel is delivered at.

JAN 0 8 2016

Randy Allen Kimark Systems **Totalization** Instantaneous Flow Previous Day Flow Current Day Flow All are recorded for VOC and Fuel