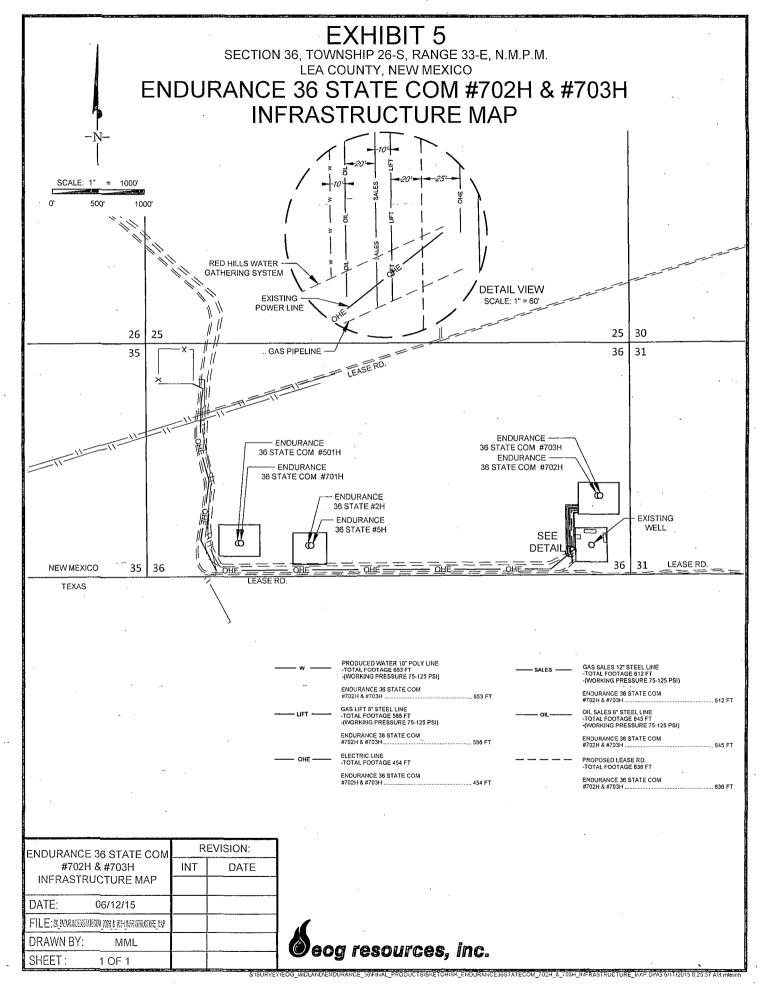

/SERVITUDE LOCATION SHOWN HEREON HAS BEEN SURVEYED ON THE GROUND UNDER MY SUPERVISION AND PREPARED ACCORDING TO THE EVIDENCE FOUND AT THE TIME OF SURVEY, AND DATA PROVIDED BY EOG RESOURCES, INC. THIS CERTIFICATION IS MADE AND LIMITED TO THOSE PERSONS OR ENTITIES SHOWN ON THE FACE OF THIS PLAT AND IS NON-TRANSFERABLE. THIS SURVEY IS CERTIFIED FOR THIS TRANSACTION ONLY.

ALL BEARINGS, DISTANCES, AND COORDINATE VALUES CONTAINED HEREON ARE GRID BASED UPON THE NEW MEXICO STATE PLANE COORDINATE SYSTEM, EAST ZONE OF THE NORTH AMERICAN DATUM 1927, U.S. SURVEY FEET.



1400 EVERMAN PARKWAY, Ste. 197 - FT. WORTH, TEXAS 76140
TELEPHONE: (817) 744-7512 - FAX (817) 744-7548
2903 NORTH BIG SPRING - MDLAND, TEXAS 79705
TELEPHONE: (432) 682-1653 OR (800) 767-1653 - FAX (432) 682-1743
WWW.TOPOGRAPHIC.COM