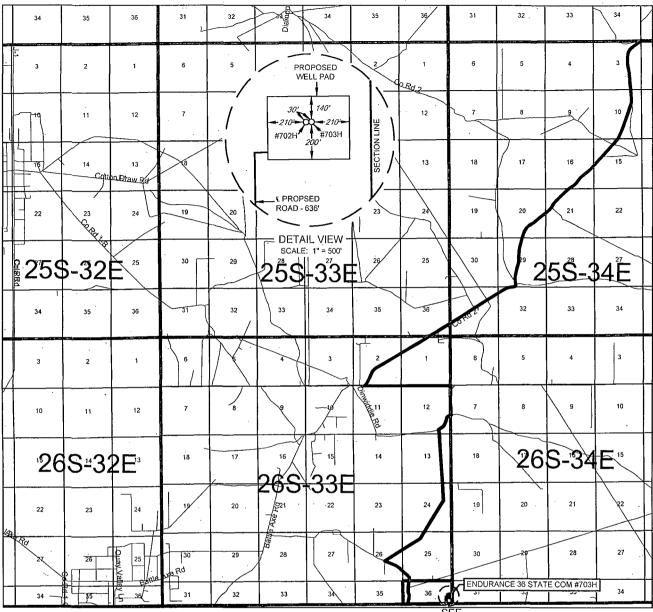

## EXHIBIT 2 VICINITY MAP

Seog resources, inc.

LEASE NAME & WELL NO .:

ENDURANCE 36 STATE COM #703H

 SECTION
 36
 TWP
 26-S
 RGE
 33-E
 SURVEY
 N.M.P.M.

 COUNTY
 LEA
 STATE
 NM

 DESCRIPTION
 850' FSL & 330' FEL

#### **DISTANCE & DIRECTION**

FROM INT. OF NM-18 N. & NM-128, GO WEST ON NM-128 ±14.1 MILES, THENCE SOUTH (LEFT) ON BATTLE AXE RD. ±13.2 MILES, THENCE EAST (LEFT) ON LEASE RD. ±1.8 MILES, THENCE SOUTH (RIGHT) ON LEASE RD. ±0.6 MILES, THENCE SOUTHWEST (RIGHT) ON LEASE RD. ±0.4 MILE, THENCE SOUTH (LEFT) ON LEASE RD. ±4.4 MILES, THENCE EAST (LEFT) ON LEASE RD. ±0.8 MILES, TO A PROPOSED RD. ±636 FEET TO A POINT ±288 FEET SOUTHWEST OF THIS LOCATION.