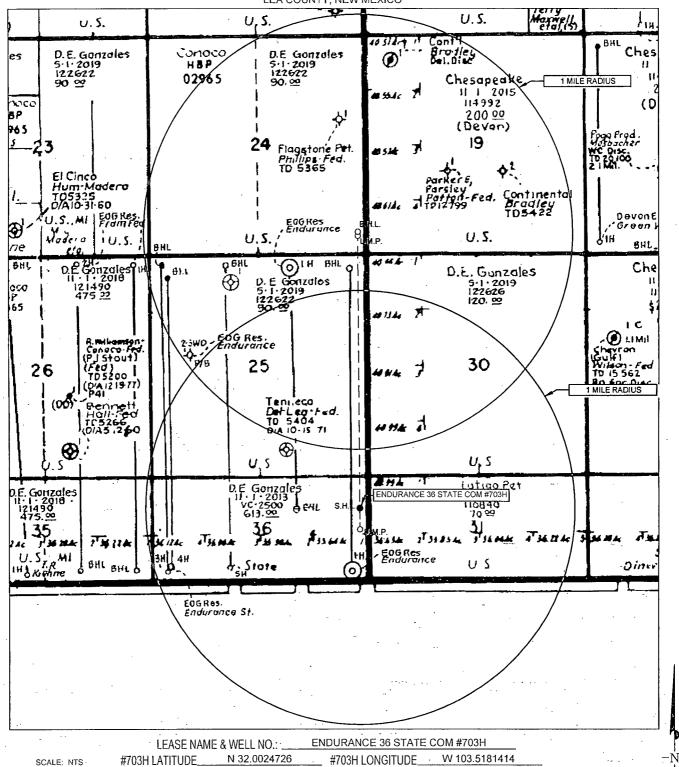

## EXHIBIT 2 VICINITY MAP

Seog resources, inc.

LEASE NAME & WELL NO .:

ENDURANCE 36 STATE COM #703H

 SECTION
 36
 TWP
 26-S
 RGE
 33-E
 SURVEY
 N.M.P.M.

 COUNTY
 LEA
 STATE
 NM

 DESCRIPTION
 850' FSL & 330' FEL

#### **DISTANCE & DIRECTION**

FROM INT. OF NM-18 N. & NM-128, GO WEST ON NM-128 ±14.1 MILES, THENCE SOUTH (LEFT) ON BATTLE AXE RD. ±13.2 MILES, THENCE EAST (LEFT) ON LEASE RD. ±1.8 MILES, THENCE SOUTH (RIGHT) ON LEASE RD. ±0.6 MILES, THENCE SOUTHWEST (RIGHT) ON LEASE RD. ±0.4 MILE, THENCE SOUTH (LEFT) ON LEASE RD. ±4.4 MILES, THENCE EAST (LEFT) ON LEASE RD. ±0.8 MILES, TO A PROPOSED RD. ±636 FEET TO A POINT ±288 FEET SOUTHWEST OF THIS LOCATION.