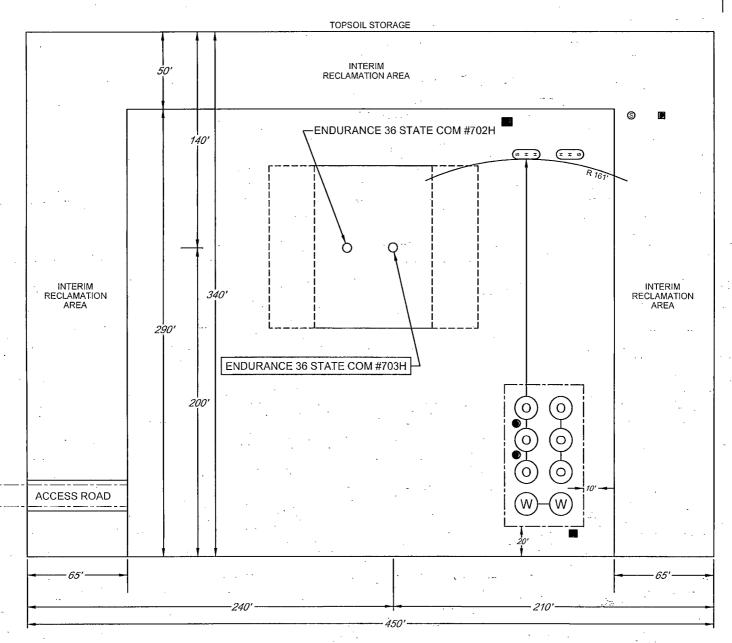

# **EXHIBIT 2C**RECLAMATION AND FACILITY DIAGRAM - PRODUCTION FACILITIES DIAGRAM

SECTION 36, TOWNSHIP 26-S, RANGE 33-E, N.M.P.M. LEA COUNTY, NEW MEXICO DETAIL VIEW SCALE: 1" = 60"

### LEGEND

O 500 BBL OIL TANK

S FLARE SEPARATOR

W 500 BBL WATER TANK

WRU

A8 X 25 VRT

SEPARATOR

FP FLARE

OP FLARE