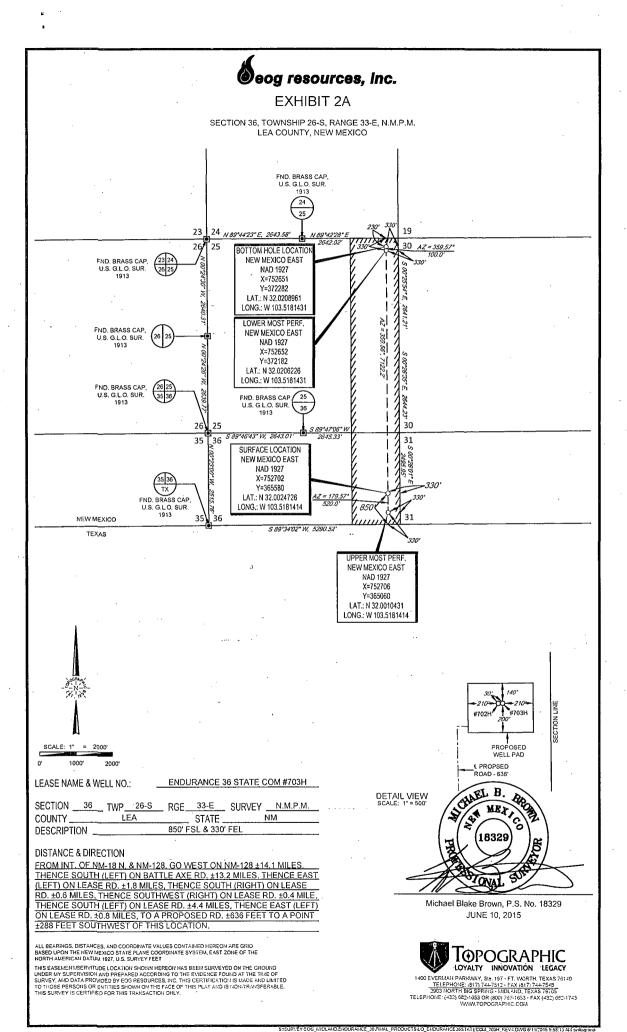

## EXHIBIT 2 VICINITY MAP

Seog resources, inc.

LEASE NAME & WELL NO .:

ENDURANCE 36 STATE COM #703H

 SECTION
 36
 TWP
 26-S
 RGE
 33-E
 SURVEY
 N.M.P.M.

 COUNTY
 LEA
 STATE
 NM

 DESCRIPTION
 850' FSL & 330' FEL

#### **DISTANCE & DIRECTION**

FROM INT. OF NM-18 N. & NM-128, GO WEST ON NM-128 ±14.1 MILES, THENCE SOUTH (LEFT) ON BATTLE AXE RD. ±13.2 MILES, THENCE EAST (LEFT) ON LEASE RD. ±1.8 MILES, THENCE SOUTH (RIGHT) ON LEASE RD. ±0.6 MILES, THENCE SOUTHWEST (RIGHT) ON LEASE RD. ±0.4 MILE, THENCE SOUTH (LEFT) ON LEASE RD. ±4.4 MILES, THENCE EAST (LEFT) ON LEASE RD. ±0.8 MILES, TO A PROPOSED RD. ±636 FEET TO A POINT ±288 FEET SOUTHWEST OF THIS LOCATION.

ALL BEARINGS, DISTANCES, AND COORDINATE VALUES CONTAINED HEREON ARE GRID BASED UPON THE NEW MEXICO STATE PLANE COORDINATE SYSTEM, EAST ZONE OF THE NORTH AMERICAN DATUM 1927, U.S. SURVEY

1400 EVERMAN PARKWAY, SIe. 197 • FT. WORTH, TEXAS 76;140
TELEPHONE: (817) 744-7512 • FAX (817) 744-7548
2903 NORTH BIG SPRING • MIDLAND, TEXAS 79705
TELEPHONE: (432) 682-1653 OR (800) 767-1653 • FAX (432) 682-1743
WWW.TOPOGRAPHIC.COM