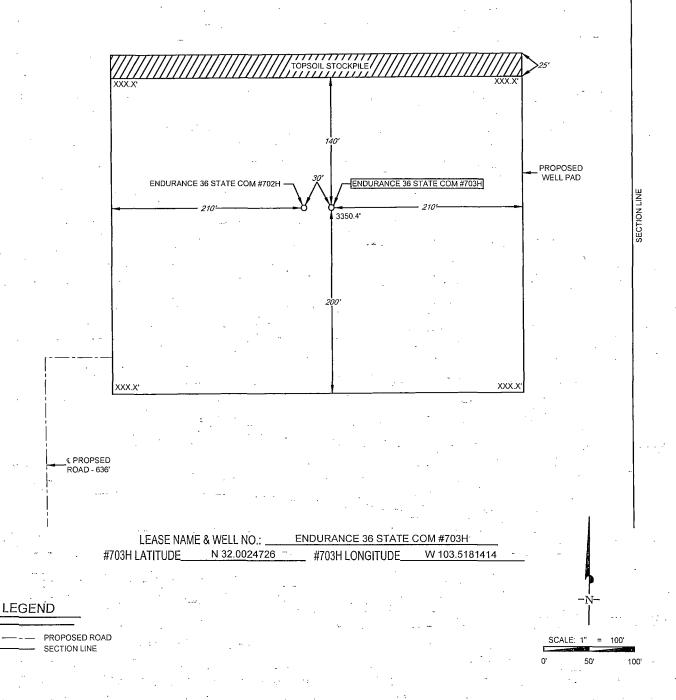

SECTION 36, TOWNSHIP 26-S, RANGE 33-E, N.M.P.M. LEA COUNTY, NEW MEXICO

DETAIL VIEW SCALE: 1" = 100"

ALL BEARINGS, DISTANCES, AND COORDINATE VALUES CONTAINED HEREON ARE GRID BASED UPON THE NEW MEXICO STATE PLANE COORDINATE SYSTEM, EAST ZONE OF THE NORTH AMERICAN DATUM 1927, U.S. SURVEY FEET

THIS PROPOSED PAD SITE LOCATION SHOWN HEREON HAS BEEN SURVEYED ON THE GROUND UNDER MY SUPERVISION AND PREPARED ACCORDING TO THE EVIDENCE FOUND AT THE TIME OF SURVEY, AND DATA PROVIDED BY EOG RESOURCES, INC. THIS CERTIFICATION IS MADE AND LIMITED TO THOSE PERSONS OR ENTITIES SHOWN ON THE FACE OF THIS PLAT AND IS NON-TRANSFERABLE. THIS SURVEY IS CERTIFIED FOR THIS TRANSACTION ONLY.

1400 EVERMAN PARKWAY, SIe. 197 - FT. WORTH, TEXAS 76140 TELEPHONE: (817) 744-7512 - FAX (817) 744-7548 2903 NORTH BIG SPRING - MIDLAND, TEXAS 79705 TELEPHONE: (432) 682-1653 OR (809) 767-1653 - FAX (432) 682-1743 WWW.TOPOGRAPHIC.COM