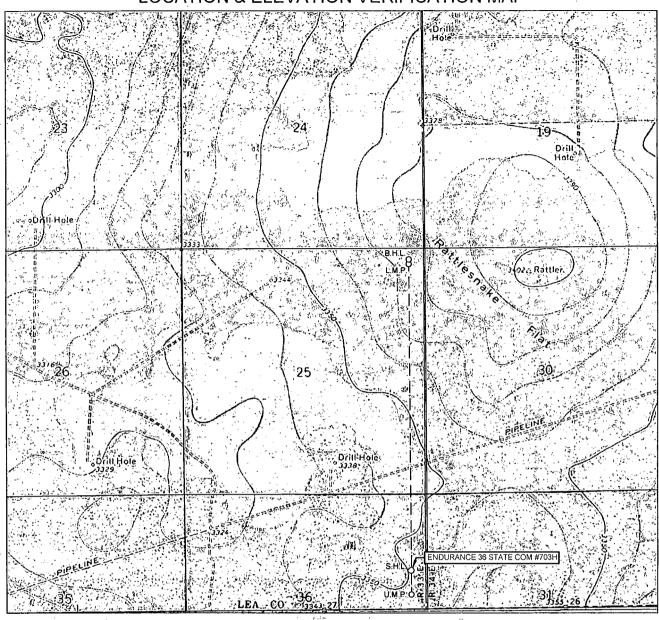

### **LOCATION & ELEVATION VERIFICATION MAP**

# eog resources, inc.

LEASE NAME & WELL NO.:

ENDURANCE 36 STATE COM #703H

 SECTION
 36
 TWP
 26-S
 RGE
 33-E
 SURVEY
 N.M.P.M.

 COUNTY
 LEA
 STATE
 NM
 ELEVATION
 3350'

 DESCRIPTION
 850' FSL & 330' FEL

LATITUDE N 32.0024726 LONGITUDE W 103.5181414