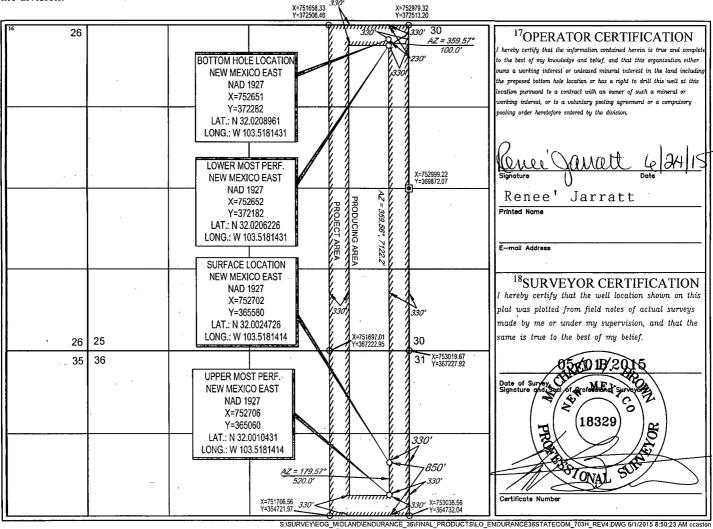

THIS EASEMENT/SERVITUDE LOCATION SHOWN HEREON HAS BEEN SURVEYED ON THE GROUND UNDER MY SUPERVISION AND PREPARED ACCORDING TO THE EVIDENCE FOUND AT THE TIME OF SURVEY, AND DATA PROVIDED BY EOG RESOURCES, INC. THIS CERTIFICATION IS MADE AND LIMITED TO THOSE PERSONS OR ENTITIES SHOWN ON THE FACE OF THIS PLAT AND IS NON-TRANSFERABLE. THIS SURVEY IS CERTIFIED FOR THIS TRANSACTION ONLY.

ALL BEARINGS, DISTANCES, AND COORDINATE VALUES CONTAINED HEREON ARE GRID BASED UPON THE NEW MEXICO STATE PLANE COORDINATE SYSTEM, EAST ZONE OF THE NORTH AMERICAN DATUM 1927, U.S. SURVEY

1400 EVERMAN PARKWAY, SIe. 197 • FT. WORTH, TEXAS 76;140
TELEPHONE: (817) 744-7512 • FAX (817) 744-7548
2903 NORTH BIG SPRING • MIDLAND, TEXAS 79705
TELEPHONE: (432) 682-1653 OR (800) 767-1653 • FAX (432) 682-1743
WWW.TOPOGRAPHIC.COM

### **LOCATION & ELEVATION VERIFICATION MAP**