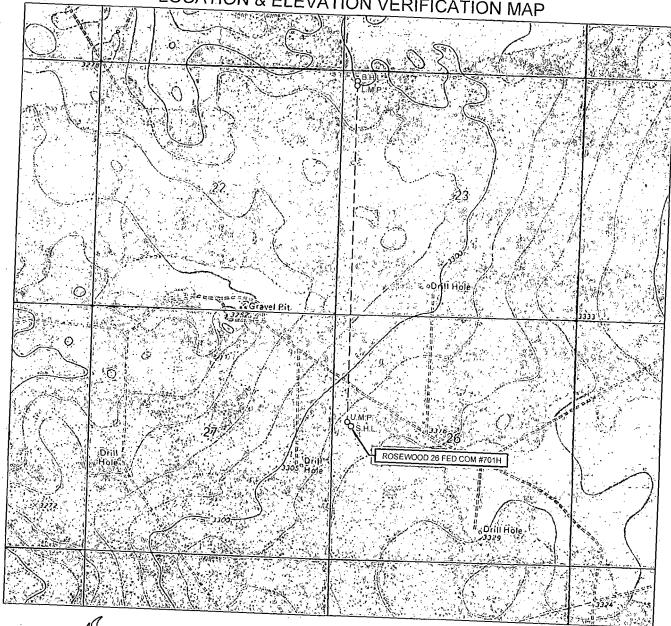

W 103.5498278

LOCATION & ELEVATION VERIFICATION MAP

# @eog resources, inc.

- LEASE NAME & WELL NO.: ROSEWOOD 26 FED COM #701H SECTION 26 TWP 26-S RGE 33-E SURVEY N.M.P.M. LEA STATE NM \_ ELEVATION 3315' DESCRIPTION 2410' FNL & 417' FWL N 32.0149437 LONGITUDE

THIS EASEMENT/SERVITUDE LOCATION SHOWN HEREON HAS BEEN SURVEYED ON THE GROUND UNDER MY SUPERVISION AND PREPARED ACCORDING TO THE EVIDENCE FOUND AT THE TIME OF SURVEY, AND DATA PROVIDED BY EOG RESOURCES, INC. THIS CERTIFICATION IS MADE AND LIMITED TO THOSE PERSONS OR ENTITIES SHOWN ON THE FACE OF THIS PLAT AND IS NON-TRANSFERABLE. THIS SURVEY IS CERTIFIED FOR THIS TRANSACTION ONLY.

ALL BEARINGS, DISTANCES, AND COORDINATE VALUES CONTAINED HEREON ARE GRID BASED UPON THE NEW MEXICO STATE PLANE COORDINATE SYSTEM, EAST ZONE OF THE NORTH AMERICAN DATUM 1927, U.S. SURVEY

1400 EVERMAN PARKWAY, SIE, 197 - FT, WORTH, TEXAS 76140 TELEPHONE: (817) 744-7512 - FAX (817) 744-7548 2903 NORTH BIG SPRING - MIDLAND, TEXAS 79705 TELEPHONE: (432) 682-1653 OR (800) 767-1653 - FAX (432) 682-1743 WWW.TOPOGRAPHIC.COM