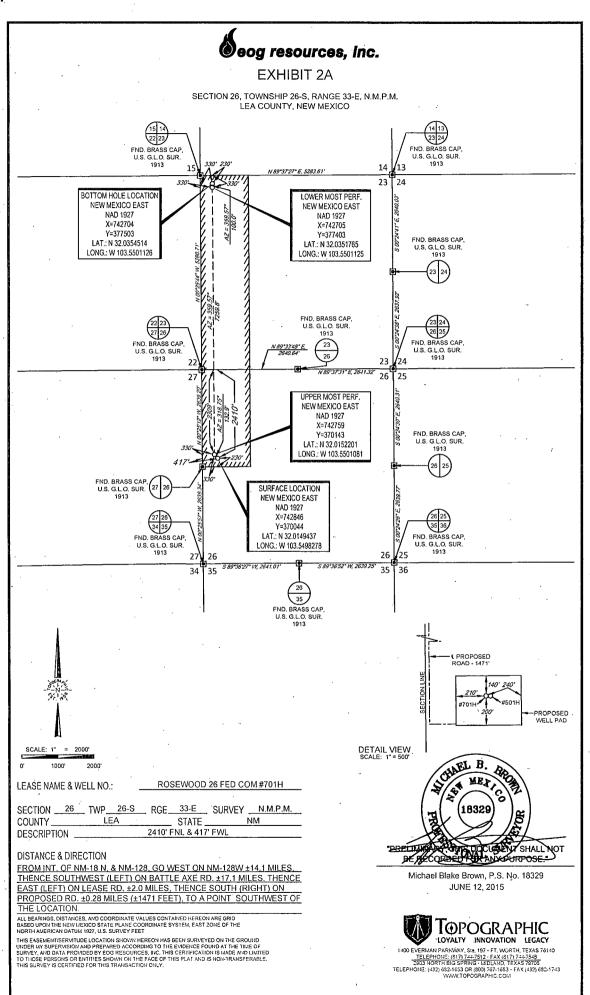

RECEIVED

**District Office** 

WELL LOCATION AND ACREAGE DEDICATION PLAT

Sante Fe, NM 87505

| 30-025- <b>43</b>                    |     | WC-025 G-09 S263327G                           |                                   |
|--------------------------------------|-----|------------------------------------------------|-----------------------------------|
| <sup>4</sup> Property Code<br>315672 | ROS | <sup>5</sup> Property Name<br>EWOOD 26 FED COM | <sup>6</sup> Well Number<br>#701H |
| <sup>7</sup> OGRID No.<br>73.77      | EOC | S RESOURCES, INC.                              | <sup>9</sup> Elevation<br>3315'   |

<sup>10</sup>Surface Location

| UL or lot no. | Section | Township | Range | Lot Idn | Feet from the | North/South line | Feet from the | East/West line | County |
|---------------|---------|----------|-------|---------|---------------|------------------|---------------|----------------|--------|
| . E           | 26      | 26-S     | 33-E  | -       | 2410'         | NORTH            | 417'          | WEST           | LEA    |

| UL or lot no.     | Section                  | Township  | Range           | Lot Idn              | Feet from the | North/South line | Feet from the | East/West line                          | County |
|-------------------|--------------------------|-----------|-----------------|----------------------|---------------|------------------|---------------|-----------------------------------------|--------|
| l D               | 23                       | 26-S      | 33-E            | _                    | 230'          | NORTH            | 330'          | WEST                                    | LEA    |
|                   |                          |           |                 |                      |               |                  |               | ,,,,,,,,,,,,,,,,,,,,,,,,,,,,,,,,,,,,,,, | 22     |
| 12Dedicated Acres | <sup>13</sup> Joint or I | ոնև l¹⁴Co | onsolidation Co | ie <sup>15</sup> Ord | er No.        |                  |               |                                         |        |
| 240.00            |                          |           |                 | į į                  |               |                  |               |                                         | DO OCT |
|                   |                          |           |                 |                      |               |                  |               | HOB                                     | BS OCT |

No allowable will be assigned to this completion until all interests have been consolidated or a non-standard unit has been approved in the division. RECEIVED

| X=742372.43<br>Y=377730.87<br>15                                                                  | 330' 230' X=743693.30<br>Y=377739.53                                         | 14 13 | 17 OPERATOR CERTIFICATION I hereby certify that the information contained herein is true and complete to the best of my knowledge and belief, and that this organization either                                                                                                                                                                   |
|---------------------------------------------------------------------------------------------------|------------------------------------------------------------------------------|-------|---------------------------------------------------------------------------------------------------------------------------------------------------------------------------------------------------------------------------------------------------------------------------------------------------------------------------------------------------|
| BOTTOM HOLE LOCATION NEW MEXICO EAST                                                              | 2 / 330° / 330°<br>2 / 330° / 330°                                           | 23 24 | owns a working interest or unleased mineral interest in the land including the proposed bottom hole location or has a right to drill this well at this location pursuant to a contract with an owner of such a mineral or working interest, or to a voluntary pooling agreement or a compulsory pooling order herelofore entered by the division. |
| NAD 1927<br>X=742704<br>Y=377503<br>LAT.: N 32,0354514<br>LONG.: W 103.5501126                    | AREA AREA AREA                                                               | ,     | Renee' Jarratt                                                                                                                                                                                                                                                                                                                                    |
| NEW MEXICO EAST<br>NAD 1927<br>X=742705<br>Y=377403<br>LAT.: N 32.0351765<br>LONG.: W 103.5501125 | PRODUCING, PROJECT A                                                         | ·     | Printed Name  E-mail Address                                                                                                                                                                                                                                                                                                                      |
| X=742411.96<br>Y=372450.31<br>22                                                                  | 77 77 77 77 77 77 77 77 77 77 77 77 77                                       | 23 24 | 18SURVEYOR CERTIFICATION I hereby certify that the well location shown on this plat was plotted from field notes of actual surveys made by me or under my supervision, and that the same is true to the best of my belief.                                                                                                                        |
| UPPER MOST PERF. NEW MEXICO EAST NAD 1927                                                         | SURFACE HOLE LOCATION<br>NEW MEXICO EAST<br>NAD 1927<br>X=742846<br>Y=370044 | 26 25 | Date of Survey of Brote- Survey of Signature and Say of Brote- Survey of Co.                                                                                                                                                                                                                                                                      |
| X=742759<br>Y=370143<br>LAT.: N 32.0152201<br>LONG:: W 103.5501081                                | LAT.: N 32.0149437<br>LONG:: W 103.5498278                                   |       | (18329) S                                                                                                                                                                                                                                                                                                                                         |
| X=742431.30<br>Y=369811.18                                                                        | 330' 230' X=743751.62<br>Y=369820.26                                         |       | Certificate Number                                                                                                                                                                                                                                                                                                                                |

## Seog resources, inc.

| LEASE NAME & WELL NO.: ROSEWOOD 26 FED COM #701H                 |   |
|------------------------------------------------------------------|---|
| OFFICIAL 26 THE 26 C. DOE 22 C. OUDVEY NAMBAM                    | • |
| SECTION 26 TWP 26-S RGE 33-E SURVEY N.M.P.M. COUNTY LEA STATE NM |   |
| DESCRIPTION 2410' FNL & 417' FWL                                 |   |

#### **DISTANCE & DIRECTION**

FROM INT. OF NM-18 N. & NM-128, GO WEST ON NM-128W ±14.1 MILES. THENCE SOUTHWEST (LEFT) ON BATTLE AXE RD. ±17.1 MILES, THENCE EAST (LEFT) ON LEASE RD. ±2.0 MILES, THENCE SOUTH (RIGHT) ON PROPOSED RD. ±0.28 MILES (±1471 FEET), TO A POINT SOUTHWEST OF THE LOCATION.

SECTION 26, TOWNSHIP 26-S, RANGE 33-E, N.M.P.M. LEA COUNTY, NEW MEXICO

3.51 ACRE SITE DETAIL VIEW SCALE: 1" = 100'

LEASE NAME & WELL NO.:

ROSEWOOD 26 FED COM #701H

#701H LATITUDE N 32.0149437

#701H LONGITUDE W 103.5498278