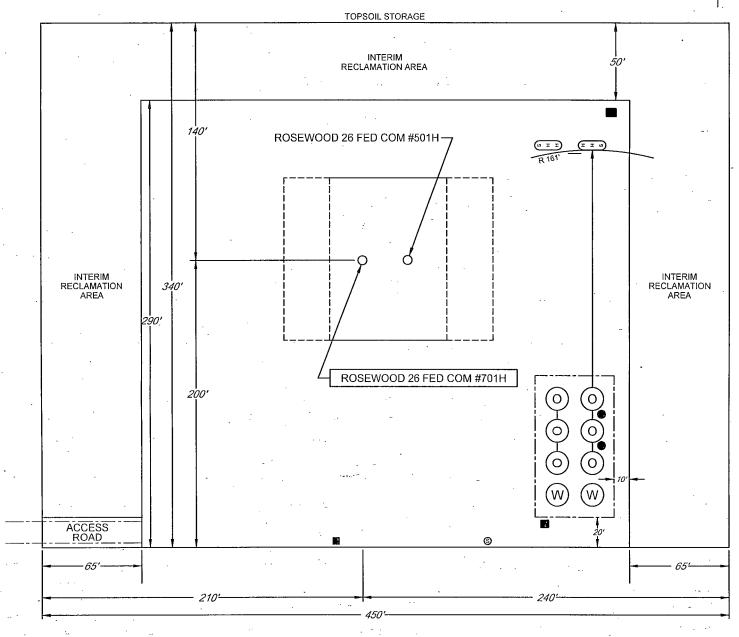

## **EXHIBIT 2C**RECLAMATION AND FACILITY DIAGRAM - PRODUCTION FACILITIES DIAGRAM

SECTION 26, TOWNSHIP 26-S, RANGE 33-E, N.M.P.M. LEA COUNTY, NEW MEXICO DETAIL VIEW SCALE: 1"= 60"

|            | LEGEND                       |           |                 |  |  |  |  |  |
|------------|------------------------------|-----------|-----------------|--|--|--|--|--|
| 0          | 500 BBL OIL TANK             | <b>S</b>  | FLARE SEPARATOR |  |  |  |  |  |
| $\bigcirc$ | 500 BBL WATER TANK           |           | VRU             |  |  |  |  |  |
| H          | 36 x 15 HEATER/<br>SEPARATOR | •         | 48 X 25 VRT     |  |  |  |  |  |
| ©          |                              |           | FP FLARE        |  |  |  |  |  |
|            |                              | <b>39</b> | OP ELARE        |  |  |  |  |  |