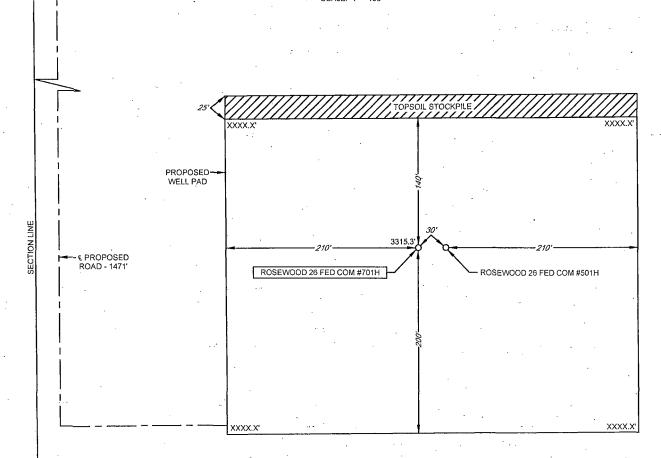

SECTION 26, TOWNSHIP 26-S, RANGE 33-E, N.M.P.M. LEA COUNTY, NEW MEXICO

3.51 ACRE SITE DETAIL VIEW SCALE: 1" = 100'

LEASE NAME & WELL NO.:

ROSEWOOD 26 FED COM #701H

#701H LATITUDE N 32.0149437

#701H LONGITUDE W 103.5498278

LEGEND

SECTION LINE

PROPOSED ROAD

SCALE: 1" = 100'

ALL BEARINGS, DISTANCES, AND COORDINATE VALUES CONTAINED HEREON ARE GRID BASED UPON THE NEW MEXICO STATE PLANE COORDINATE SYSTEM, EAST ZONE OF THE NORTH AMERICAN DATUM 1927, U.S. SURVEY FEET