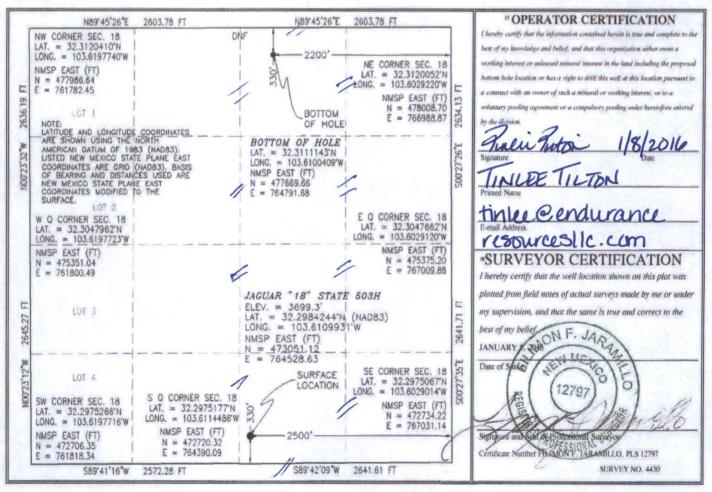

AMENDED REPORT

|                                                 | er.                   |                                                        | <sup>2</sup> Pool Code | other data and the set of the lot of the set | $\frac{\text{REAGE DEDI}}{\mathcal{CRUZ}}$ | · Brill                   | me SPNin           | 6                      |                                  |
|-------------------------------------------------|-----------------------|--------------------------------------------------------|------------------------|--------------------------------------------------------------------------------------------------------------------------------------------------------------------------------------------------------------------------------------------------------------------------------------------------------------------------------------------------------------------------------------------------------------------------------------------------------------------------------------------------------------------------------------------------------------------------------------------------------------------------------------------------------------------------------------------------------------------------------------------------------------------------------------------------------------------------------------------------------------------------------------------------------------------------------------------------------------------------------------------------------------------------------------------------------------------------------------------------------------------------------------------------------------------------------------------------------------------------------------------------------------------------------------------------------------------------------------------------------------------------------------------------------------------------------------------------------------------------------------------------------------------------------------------------------------------------------------------------------------------------------------------------------------------------------------------------------------------------------------------------------------------------------------------------------------------------------------------------------------------------------------------------------------------------------------------------------------------------------------------------------------------------------------------------------------------------------------------------------------------------------|--------------------------------------------|---------------------------|--------------------|------------------------|----------------------------------|
| 30-023-4<br><sup>4</sup> Property Code<br>40147 |                       | 9021                                                   |                        | 700.                                                                                                                                                                                                                                                                                                                                                                                                                                                                                                                                                                                                                                                                                                                                                                                                                                                                                                                                                                                                                                                                                                                                                                                                                                                                                                                                                                                                                                                                                                                                                                                                                                                                                                                                                                                                                                                                                                                                                                                                                                                                                                                           | <sup>5</sup> Property<br>JAGUAR 18         | Name                      |                    | -                      | " Well Number<br>503H            |
| <sup>7</sup> OGRID No.<br>270329                |                       | <sup>8</sup> Operator Name<br>ENDURANCE RESOURCES, LLC |                        |                                                                                                                                                                                                                                                                                                                                                                                                                                                                                                                                                                                                                                                                                                                                                                                                                                                                                                                                                                                                                                                                                                                                                                                                                                                                                                                                                                                                                                                                                                                                                                                                                                                                                                                                                                                                                                                                                                                                                                                                                                                                                                                                |                                            |                           |                    |                        | <sup>9</sup> Elevation<br>3699.3 |
|                                                 |                       |                                                        |                        |                                                                                                                                                                                                                                                                                                                                                                                                                                                                                                                                                                                                                                                                                                                                                                                                                                                                                                                                                                                                                                                                                                                                                                                                                                                                                                                                                                                                                                                                                                                                                                                                                                                                                                                                                                                                                                                                                                                                                                                                                                                                                                                                | • Surface                                  | Location                  |                    | 1. de                  |                                  |
| UL or lot no.<br>O                              | Section<br>18         | Township<br>23 S                                       | Range<br>33 E          | Lot Idn                                                                                                                                                                                                                                                                                                                                                                                                                                                                                                                                                                                                                                                                                                                                                                                                                                                                                                                                                                                                                                                                                                                                                                                                                                                                                                                                                                                                                                                                                                                                                                                                                                                                                                                                                                                                                                                                                                                                                                                                                                                                                                                        | Feet from the 330                          | North/South line<br>SOUTH | Feet from the 2500 | East/West line<br>EAST | County<br>LEA                    |
|                                                 |                       | · · · ·                                                | " B                    | ottom Ho                                                                                                                                                                                                                                                                                                                                                                                                                                                                                                                                                                                                                                                                                                                                                                                                                                                                                                                                                                                                                                                                                                                                                                                                                                                                                                                                                                                                                                                                                                                                                                                                                                                                                                                                                                                                                                                                                                                                                                                                                                                                                                                       | ole Location                               | If Different Fr           | om Surface         |                        |                                  |
| UL or lot no.<br>B                              | Section<br>18         | Township<br>23 S                                       | Range<br>33 E          | Lot Idn                                                                                                                                                                                                                                                                                                                                                                                                                                                                                                                                                                                                                                                                                                                                                                                                                                                                                                                                                                                                                                                                                                                                                                                                                                                                                                                                                                                                                                                                                                                                                                                                                                                                                                                                                                                                                                                                                                                                                                                                                                                                                                                        | Feet from the 330                          | North/South line<br>NORTH | Feet from the 2200 | East/West line<br>EAST | County<br>LEA                    |
| Dedicated Acres                                 | <sup>13</sup> Joint o | r Infill <sup>14</sup> Co                              | onsolidation           | Code <sup>15</sup> Or                                                                                                                                                                                                                                                                                                                                                                                                                                                                                                                                                                                                                                                                                                                                                                                                                                                                                                                                                                                                                                                                                                                                                                                                                                                                                                                                                                                                                                                                                                                                                                                                                                                                                                                                                                                                                                                                                                                                                                                                                                                                                                          | der No.                                    |                           |                    |                        |                                  |