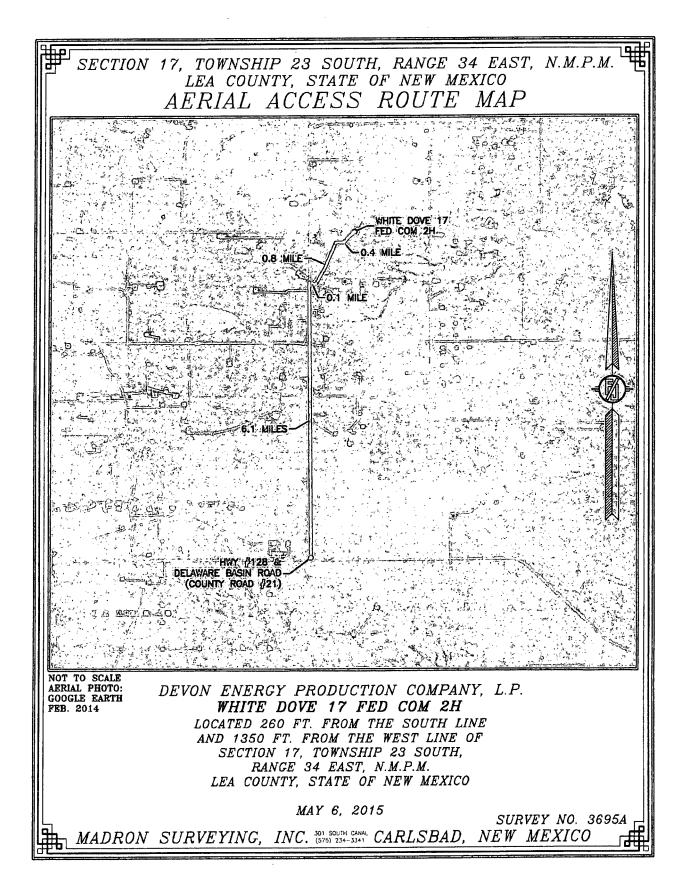

# SECTION 17, TOWNSHIP 23 SOUTH, RANGE 34 EAST, N.M.P.M. LEA COUNTY, STATE OF NEW MEXICO LOCATION VERIFICATION MAP

DEVON ENERGY PRODUCTION COMPANY, L.P.
WHITE DOVE 17 FED COM 2H

LOCATED 260 FT. FROM THE SOUTH LINE
AND 1350 FT. FROM THE WEST LINE OF
SECTION 17, TOWNSHIP 23 SOUTH,
RANGE 34 EAST, N.M.P.M.

MAY 6, 2015

LEA COUNTY, STATE OF NEW MEXICO

SURVEY NO. 3695A

MADRON SURVEYING, INC. 301 SOUTH CANAL CARLSBAD, NEW MEXICO

DIRECTIONS TO LOCATION
FROM THE INTERSECTION OF STATE HIGHWAY #128 AND COUNTY ROAD #21 (DELAWARE BASIN ROAD) GO NORTH ON COUNTY ROAD #21 APPROX. 8.1 MILES TO A LEASE ROAD ON RIGHT (EAST) TURN EAST AT LEASE ROAD GO APPROX. 0.1 MILE TURN LEFT (NORTH) GO NORTH 0.8 MILE ROAD TURNS RIGHT (NORTHEAST) GO NORTHEAST APPROX. 0.4 MILE TO LOCATION

DEVON ENERGY PRODUCTION COMPANY, L.P.

WHITE DOVE 17 FED COM 2H

LOCATED 260 FT. FROM THE SOUTH LINE
AND 1350 FT. FROM THE WEST LINE OF
SECTION 17, TOWNSHIP 23 SOUTH,
RANGE 34 EAST, N.M.P.M.
LEA COUNTY, STATE OF NEW MEXICO

MAY 6, 2015

SURVEY NO. 3695A

MADRON SURVEYING, INC. 301 SOUTH CANAL CARLSBAD, NEW MEXICO