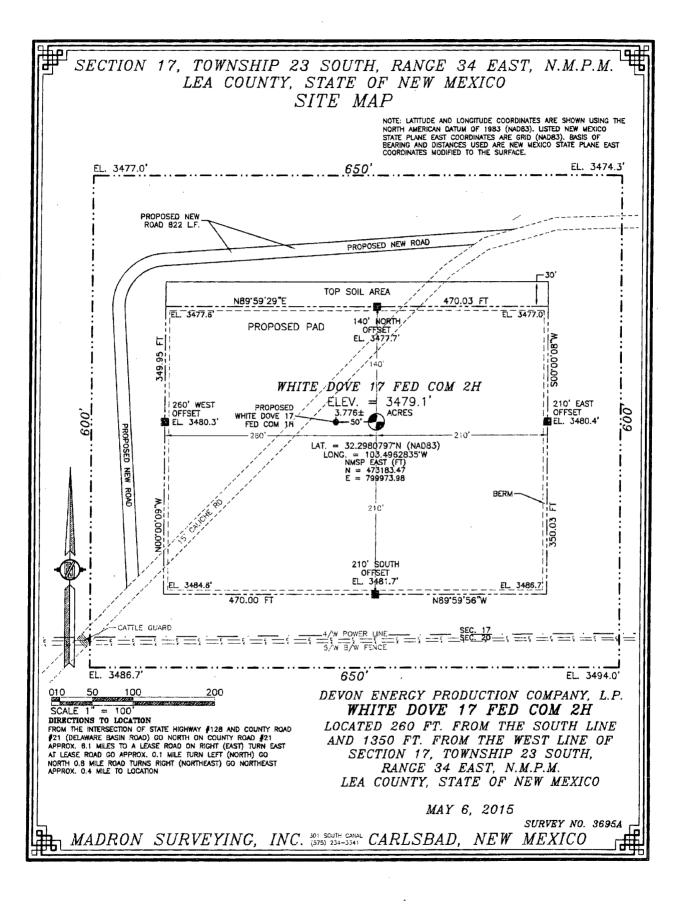

# SECTION 17, TOWNSHIP 23 SOUTH, RANGE 34 EAST, N.M.P.M. LEA COUNTY, STATE OF NEW MEXICO LOCATION VERIFICATION MAP

DEVON ENERGY PRODUCTION COMPANY, L.P.
WHITE DOVE 17 FED COM 2H

LOCATED 260 FT. FROM THE SOUTH LINE
AND 1350 FT. FROM THE WEST LINE OF
SECTION 17, TOWNSHIP 23 SOUTH,
RANGE 34 EAST, N.M.P.M.

MAY 6, 2015

LEA COUNTY, STATE OF NEW MEXICO

SURVEY NO. 3695A

MADRON SURVEYING, INC. 301 SOUTH CANAL CARLSBAD, NEW MEXICO

DIRECTIONS TO LOCATION
FROM THE INTERSECTION OF STATE HIGHWAY #128 AND COUNTY ROAD #21 (DELAWARE BASIN ROAD) GO NORTH ON COUNTY ROAD #21 APPROX. 8.1 MILES TO A LEASE ROAD ON RIGHT (EAST) TURN EAST AT LEASE ROAD GO APPROX. 0.1 MILE TURN LEFT (NORTH) GO NORTH 0.8 MILE ROAD TURNS RIGHT (NORTHEAST) GO NORTHEAST APPROX. 0.4 MILE TO LOCATION

DEVON ENERGY PRODUCTION COMPANY, L.P.

WHITE DOVE 17 FED COM 2H

LOCATED 260 FT. FROM THE SOUTH LINE
AND 1350 FT. FROM THE WEST LINE OF
SECTION 17, TOWNSHIP 23 SOUTH,
RANGE 34 EAST, N.M.P.M.
LEA COUNTY, STATE OF NEW MEXICO

MAY 6, 2015

SURVEY NO. 3695A

MADRON SURVEYING, INC. 301 SOUTH CANAL CARLSBAD, NEW MEXICO