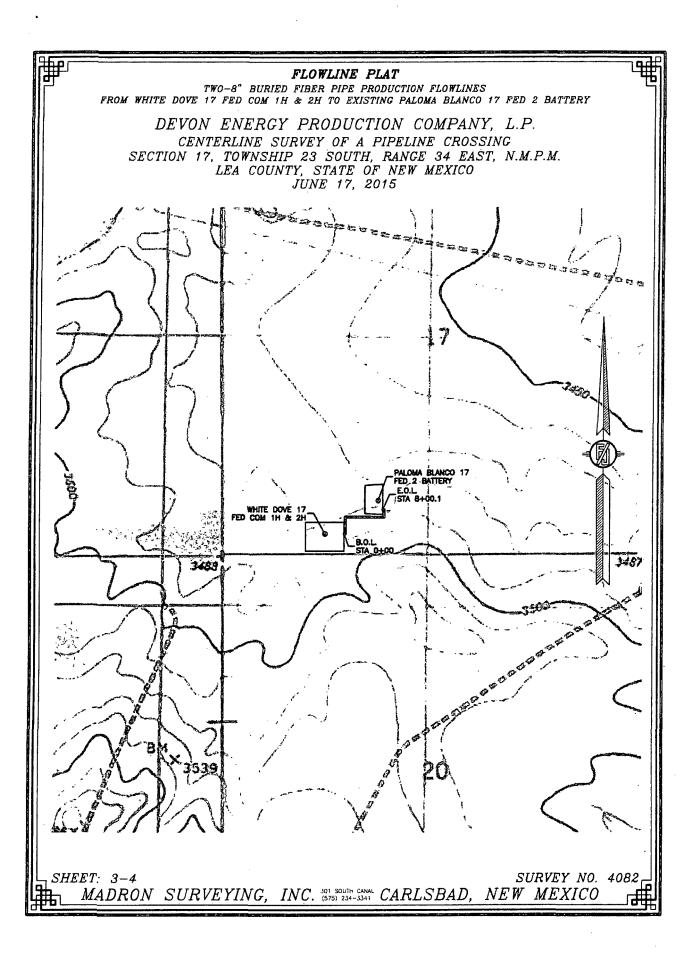

### FLOWLINE PLAT

TWO-8" BURIED FIBER PIPE PRODUCTION FLOWLINES FROM WHITE DOVE 17 FED COM 1H & 2H TO EXISTING PALOMA BLANCO 17 FED 2 BATTERY

DEVON ENERGY PRODUCTION COMPANY, L.P. CENTERLINE SURVEY OF A PIPELINE CROSSING SECTION 17, TOWNSHIP 23 SOUTH, RANGE 34 EAST, N.M.P.M.
LEA COUNTY, STATE OF NEW MEXICO
JUNE 17, 2015

SEE NEXT SHEET (2-4) FOR DESCRIPTION

## DESCRIPTION ·

A STRIP OF LAND 30 FEET WIDE CROSSING BUREAU OF LAND MANAGEMENT LAND IN SECTION 17, TOWNSHIP 23 SOUTH, RANGE 34 EAST, N.M.P.M., LEA COUNTY, STATE OF NEW MEXICO AND BEING 15 FEET EACH SIDE OF THE FOLLOWING DESCRIBED CENTERLINE SURVEY:

BEGINNING AT A POINT WITHIN THE SE/4 SW/4 OF SAID SECTION 17, TOWNSHIP 23 SOUTH, RANGE 34 EAST, N.M.P.M., WHENCE THE SOUTHWEST CORNER OF SAID SECTION 17, TOWNSHIP 23 SOUTH, RANGE 34 EAST, N.M.P.M. BEARS S80'07'27"W, A DISTANCE OF 1581.24 FEET;

THENCE S89'58'36"E A DISTANCE OF 14.75 FEET TO AN ANGLE POINT OF THE LINE HEREIN DESCRIBED; THENCE NOO 00'37"E A DISTANCE OF 205.85 FEET TO AN ANGLE POINT OF THE LINE HEREIN DESCRIBED; THENCE N89'59'58"E A DISTANCE OF 475.40 FEET TO AN ANGLE POINT OF THE LINE HEREIN DESCRIBED; THENCE NOO'01'42"W A DISTANCE OF 89.31 FEET TO AN ANGLE POINT OF THE LINE HEREIN DESCRIBED; THENCE N89'57'43"W A DISTANCE OF 15.03 FEET THE TERMINUS OF THIS CENTERLINE SURVEY, WHENCE THE TIE2 CORNER OF SAID SECTION 17. TOWNSHIP 23 SOUTH, RANGE 34 EAST, N.M.P.M. BEARS \$48'10'49"E, A DISTANCE OF 816.31 FEET;

SAID STRIP OF LAND BEING 800.34 FEET OR 48.51 RODS IN LENGTH, CONTAINING 0.551 ACRES MORE OR LESS AND BEING ALLOCATED BY FORTIES AS FOLLOWS:

800.34 L.F. 48.51 RODS 0.551 ACRES