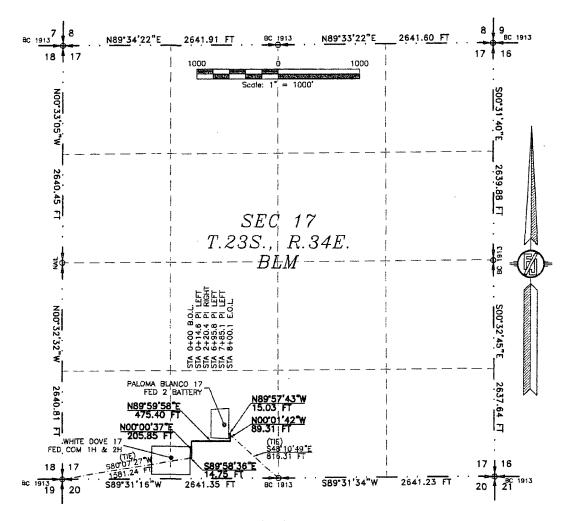

WELL LOCATION AND ACREAGE DEDICATION PLAT

| 30-025- 43027              | <sup>3</sup> Pool Code<br>98133            | Yeol Name<br>WC-025 G-05 S233417N; UP BONE SPRIN |                                         |  |  |  |
|----------------------------|--------------------------------------------|--------------------------------------------------|-----------------------------------------|--|--|--|
| <sup>4</sup> Property Code | ³ Pro                                      | <sup>6</sup> Well Number<br>2H                   |                                         |  |  |  |
| 315753                     | WHITE DO                                   |                                                  |                                         |  |  |  |
| OGRID No.                  | 5 Ope                                      | ' Elevation                                      |                                         |  |  |  |
| 6137                       | 6137 DEVON ENERGY PRODUCTION COMPANY, L.P. |                                                  |                                         |  |  |  |
|                            | 10 Surf                                    | ace Location                                     | • · · · · · · · · · · · · · · · · · · · |  |  |  |

| UL or lot no.               | Section               | Township       | Range         | Lot Idn  | Feet from the | North/South line | Feet from the | East/West line | County |
|-----------------------------|-----------------------|----------------|---------------|----------|---------------|------------------|---------------|----------------|--------|
| N                           | 17                    | 23 S           | 34 E          |          | 260           | SOUTH            | 1350          | WEST           | LEA    |
|                             |                       |                | " B           | ottom Ho | ole Location  | If Different Fr  | om Surface    |                |        |
| UL or lot no.               | Section               | Township       | Range         | Lot Idn  | Feet from the | North/South line | Feet from the | East/West line | County |
| D                           | 17                    | 23 S           | 34 E          |          | 330           | NORTH            | 350           | WEST           | LEA    |
| <sup>2</sup> Dedicated Acre | s <sup>13</sup> Joint | or Infill 14 ( | Consolidation | 1 Code   |               | hm               | 15 Order No.  |                | ·      |
| 160                         |                       |                |               |          |               |                  |               |                |        |

No allowable will be assigned to this completion until all interests have been consolidated or a non-standard unit has been approved by the division.

PP: 600 FSL & 1250 FWL