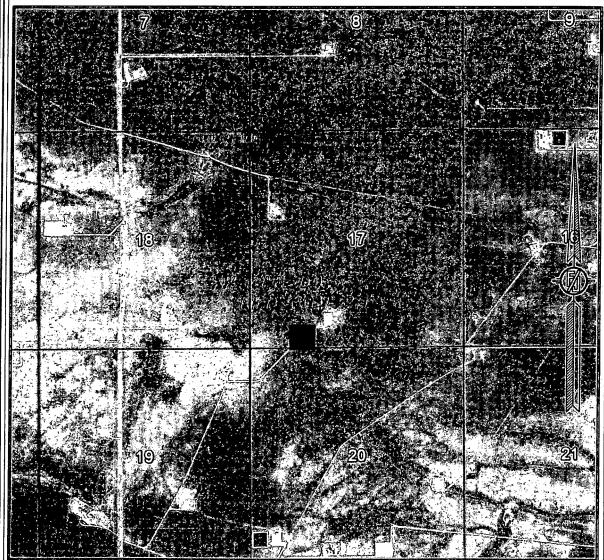

## SECTION 17, TOWNSHIP 23 SOUTH, RANGE 34 EAST, N.M.P.M. LEA COUNTY, STATE OF NEW MEXICO AERIAL PHOTO

NOT TO SCALE AERIAL PHOTO: GOOGLE EARTH FEB. 2014

DEVON ENERGY PRODUCTION COMPANY, L.P.

WHITE DOVE 17 FED COM 2H

LOCATED 260 FT. FROM THE SOUTH LINE

AND 1350 FT. FROM THE WEST LINE OF

SECTION 17, TOWNSHIP 23 SOUTH,

RANGE 34 EAST, N.M.P.M.

LEA COUNTY, STATE OF NEW MEXICO

MAY 6, 2015

SURVEY NO. 3695A

MADRON SURVEYING, INC. (575) 234-3341 CARLSBAD, NEW MEXICO