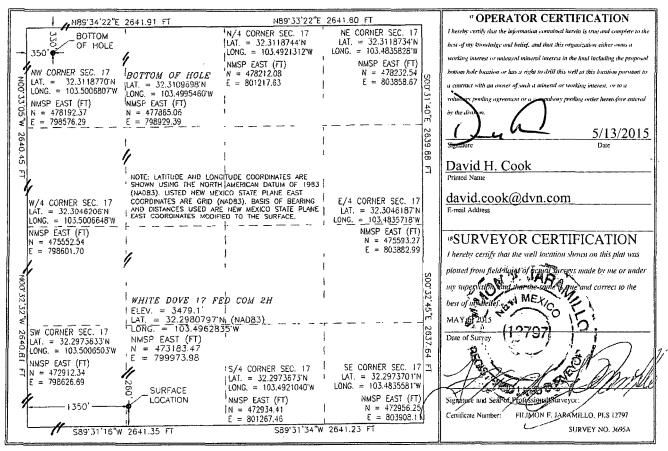

WELL LOCATION AND ACREAGE DEDICATION PLAT

| 30-025- 43027              | <sup>3</sup> Pool Code<br>98133            | Yeol Name<br>WC-025 G-05 S233417N; UP BONE SPRIN |                                         |  |  |  |
|----------------------------|--------------------------------------------|--------------------------------------------------|-----------------------------------------|--|--|--|
| <sup>4</sup> Property Code | ³ Pro                                      | <sup>6</sup> Well Number<br>2H                   |                                         |  |  |  |
| 315753                     | WHITE DO                                   |                                                  |                                         |  |  |  |
| OGRID No.                  | 5 Ope                                      | ' Elevation                                      |                                         |  |  |  |
| 6137                       | 6137 DEVON ENERGY PRODUCTION COMPANY, L.P. |                                                  |                                         |  |  |  |
|                            | 10 Surf                                    | ace Location                                     | • · · · · · · · · · · · · · · · · · · · |  |  |  |

| UL or lot no.               | Section               | Township       | Range         | Lot Idn  | Feet from the | North/South line | Feet from the | East/West line | County |
|-----------------------------|-----------------------|----------------|---------------|----------|---------------|------------------|---------------|----------------|--------|
| N                           | 17                    | 23 S           | 34 E          |          | 260           | SOUTH            | 1350          | WEST           | LEA    |
|                             |                       |                | " B           | ottom Ho | ole Location  | If Different Fr  | om Surface    |                |        |
| UL or lot no.               | Section               | Township       | Range         | Lot Idn  | Feet from the | North/South line | Feet from the | East/West line | County |
| D                           | 17                    | 23 S           | 34 E          |          | 330           | NORTH            | 350           | WEST           | LEA    |
| <sup>2</sup> Dedicated Acre | s <sup>13</sup> Joint | or Infill 14 ( | Consolidation | 1 Code   |               | hm               | 15 Order No.  |                | ·      |
| 160                         |                       |                |               |          |               |                  |               |                |        |

No allowable will be assigned to this completion until all interests have been consolidated or a non-standard unit has been approved by the division.

PP: 600 FSL & 1250 FWL