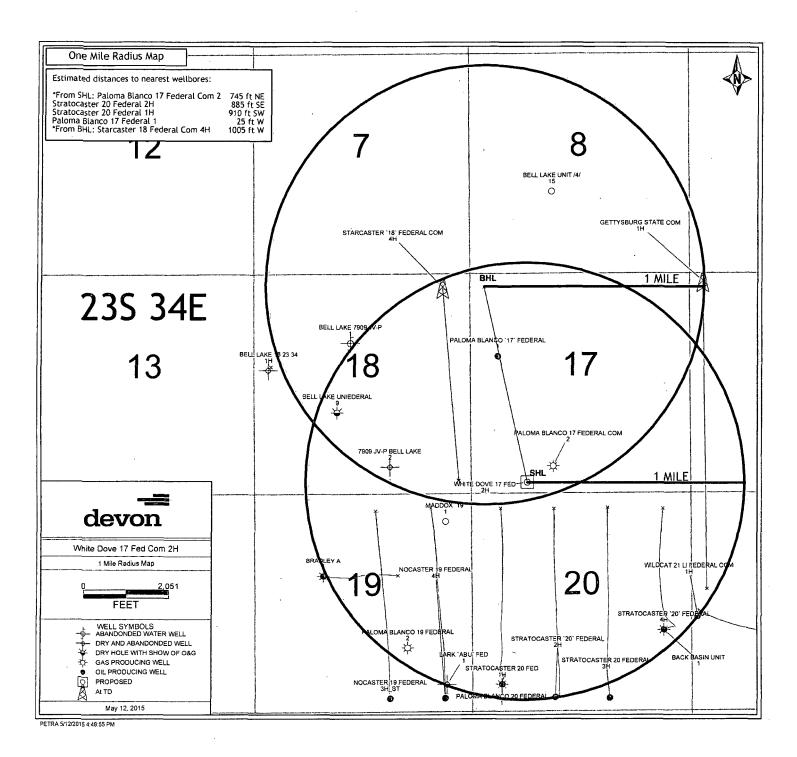

WELL LOCATION AND ACREAGE DEDICATION PLAT

| 30-025- 43027              | <sup>3</sup> Pool Code<br>98133            | Yeol Name<br>WC-025 G-05 S233417N; UP BONE SPRIN |                                         |  |  |  |
|----------------------------|--------------------------------------------|--------------------------------------------------|-----------------------------------------|--|--|--|
| <sup>4</sup> Property Code | ³ Pro                                      | <sup>6</sup> Well Number<br>2H                   |                                         |  |  |  |
| 315753                     | WHITE DO                                   |                                                  |                                         |  |  |  |
| OGRID No.                  | 5 Ope                                      | ' Elevation                                      |                                         |  |  |  |
| 6137                       | 6137 DEVON ENERGY PRODUCTION COMPANY, L.P. |                                                  |                                         |  |  |  |
|                            | 10 Surf                                    | ace Location                                     | • · · · · · · · · · · · · · · · · · · · |  |  |  |

| UL or lot no.               | Section               | Township       | Range         | Lot Idn  | Feet from the | North/South line | Feet from the | East/West line | County |
|-----------------------------|-----------------------|----------------|---------------|----------|---------------|------------------|---------------|----------------|--------|
| N                           | 17                    | 23 S           | 34 E          |          | 260           | SOUTH            | 1350          | WEST           | LEA    |
|                             |                       |                | " B           | ottom Ho | ole Location  | If Different Fr  | om Surface    |                |        |
| UL or lot no.               | Section               | Township       | Range         | Lot Idn  | Feet from the | North/South line | Feet from the | East/West line | County |
| D                           | 17                    | 23 S           | 34 E          |          | 330           | NORTH            | 350           | WEST           | LEA    |
| <sup>2</sup> Dedicated Acre | s <sup>13</sup> Joint | or Infill 14 ( | Consolidation | 1 Code   |               | hm               | 15 Order No.  |                | ·      |
| 160                         |                       |                |               |          |               |                  |               |                |        |

No allowable will be assigned to this completion until all interests have been consolidated or a non-standard unit has been approved by the division.

PP: 600 FSL & 1250 FWL

# SECTION 17, TOWNSHIP 23 SOUTH, RANGE 34 EAST, N.M.P.M. LEA COUNTY, STATE OF NEW MEXICO LOCATION VERIFICATION MAP

DEVON ENERGY PRODUCTION COMPANY, L.P.
WHITE DOVE 17 FED COM 2H

LOCATED 260 FT. FROM THE SOUTH LINE
AND 1350 FT. FROM THE WEST LINE OF
SECTION 17, TOWNSHIP 23 SOUTH,
RANGE 34 EAST, N.M.P.M.

DEVON ENERGY PRODUCTION COMPANY, L.P.

WHITE DOVE 17 FED COM 2H

LOCATED 260 FT. FROM THE SOUTH LINE
AND 1350 FT. FROM THE WEST LINE OF
SECTION 17, TOWNSHIP 23 SOUTH,
RANGE 34 EAST, N.M.P.M.
LEA COUNTY, STATE OF NEW MEXICO