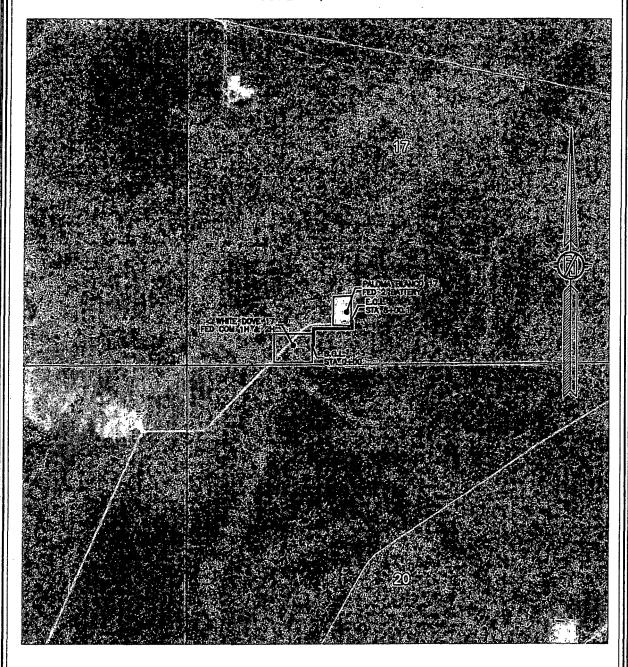

### FLOWLINE PLAT

TWO-8" BURIED FIBER PIPE PRODUCTION FLOWLINES FROM WHITE DOVE 17 FED COM 1H & 2H TO EXISTING PALOMA BLANCO 17 FED 2 BATTERY

DEVON ENERGY PRODUCTION COMPANY, L.P. CENTERLINE SURVEY OF A PIPELINE CROSSING SECTION 17, TOWNSHIP 23 SOUTH, RANGE 34 EAST, N.M.P.M.
LEA COUNTY, STATE OF NEW MEXICO
JUNE 17, 2015

## DESCRIPTION ·

A STRIP OF LAND 30 FEET WIDE CROSSING BUREAU OF LAND MANAGEMENT LAND IN SECTION 17, TOWNSHIP 23 SOUTH, RANGE 34 EAST, N.M.P.M., LEA COUNTY, STATE OF NEW MEXICO AND BEING 15 FEET EACH SIDE OF THE FOLLOWING DESCRIBED CENTERLINE SURVEY:

BEGINNING AT A POINT WITHIN THE SE/4 SW/4 OF SAID SECTION 17, TOWNSHIP 23 SOUTH, RANGE 34 EAST, N.M.P.M., WHENCE THE SOUTHWEST CORNER OF SAID SECTION 17, TOWNSHIP 23 SOUTH, RANGE 34 EAST, N.M.P.M. BEARS S80'07'27"W, A DISTANCE OF 1581.24 FEET;

THENCE S89'58'36"E A DISTANCE OF 14.75 FEET TO AN ANGLE POINT OF THE LINE HEREIN DESCRIBED; THENCE NOO 00'37"E A DISTANCE OF 205.85 FEET TO AN ANGLE POINT OF THE LINE HEREIN DESCRIBED; THENCE N89'59'58"E A DISTANCE OF 475.40 FEET TO AN ANGLE POINT OF THE LINE HEREIN DESCRIBED; THENCE NOO'01'42"W A DISTANCE OF 89.31 FEET TO AN ANGLE POINT OF THE LINE HEREIN DESCRIBED; THENCE N89'57'43"W A DISTANCE OF 15.03 FEET THE TERMINUS OF THIS CENTERLINE SURVEY, WHENCE THE TIE2 CORNER OF SAID SECTION 17. TOWNSHIP 23 SOUTH, RANGE 34 EAST, N.M.P.M. BEARS \$48'10'49"E, A DISTANCE OF 816.31 FEET;

SAID STRIP OF LAND BEING 800.34 FEET OR 48.51 RODS IN LENGTH, CONTAINING 0.551 ACRES MORE OR LESS AND BEING ALLOCATED BY FORTIES AS FOLLOWS:

800.34 L.F. 48.51 RODS 0.551 ACRES