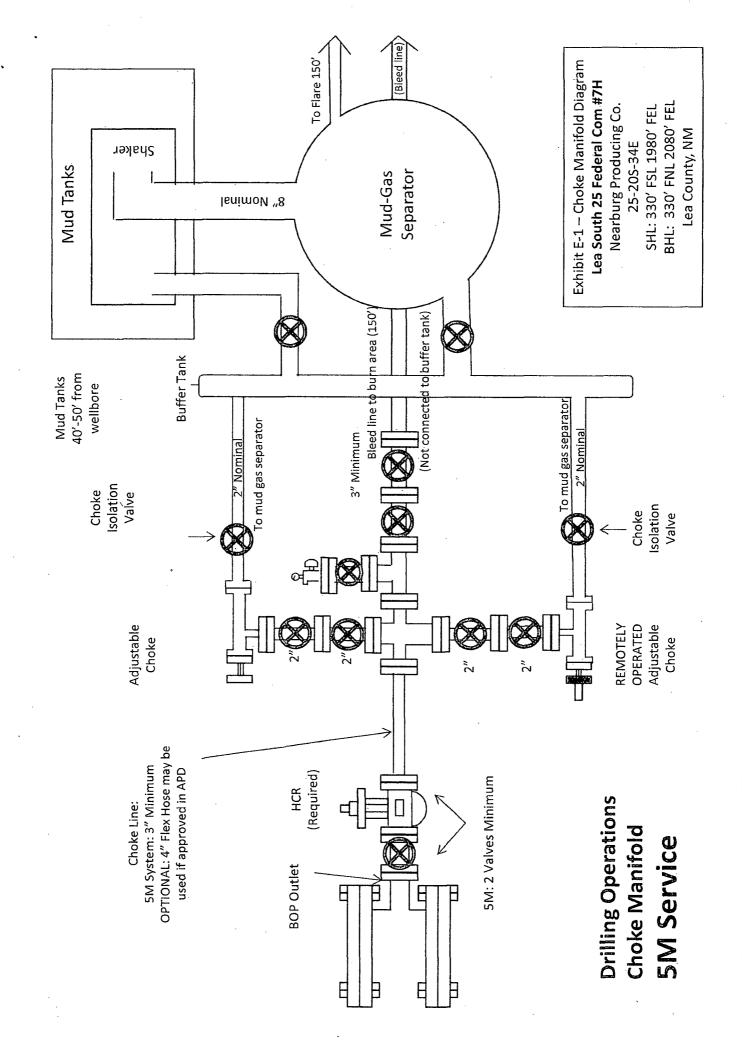

Lea South 25 Federal Com #7H Exhibit F – Co-Flex Hose

Nearburg Producing Co. 25-20S-34E SHL: 330' FSL 1980' FEL BHL: 330' FNL 2080' FEL

Lea County, NM

Exhibit F -3 - Co-Flex Hose Lea South 25 Federal Com #7H Nearburg Producing Co.

25-20S-34E

SHL: 330' FSL 1980' FFI BHL: 330' FNL 2080' FEL

Lea County, NM