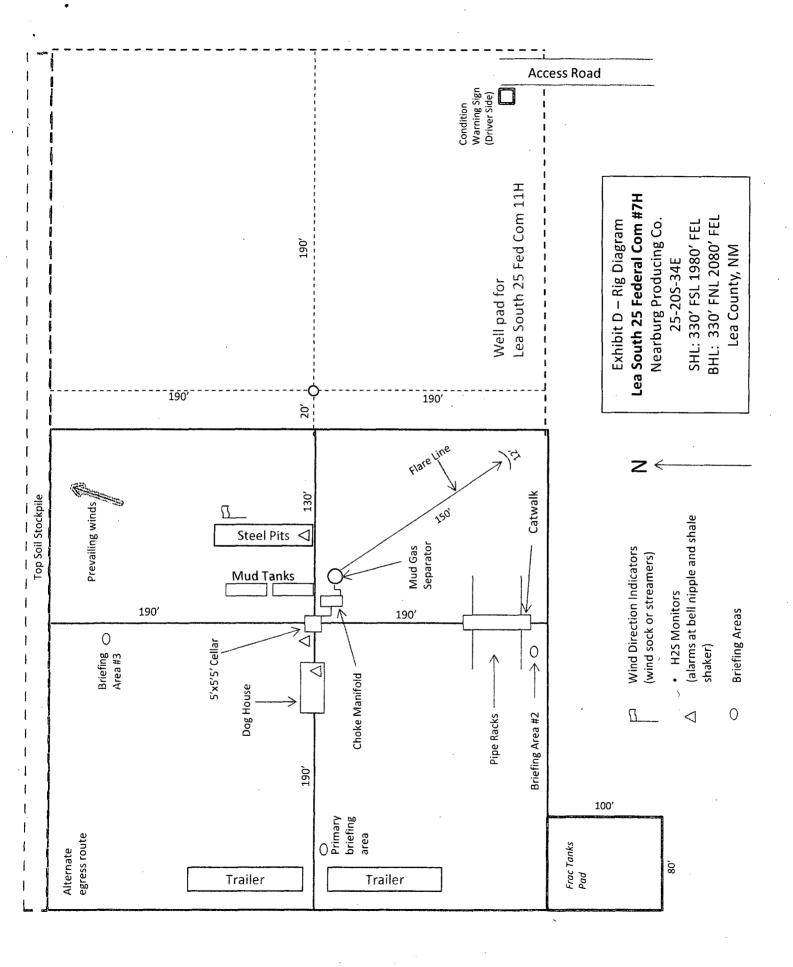

#### Lea South 25 Federal Com #7H

Nearburg Producing Co.

25-20S-34E

SHL: 330' FSL 1980' FEL BHL: 330' FNL 2080' FEL

Lea County, NM

March 3, 2011