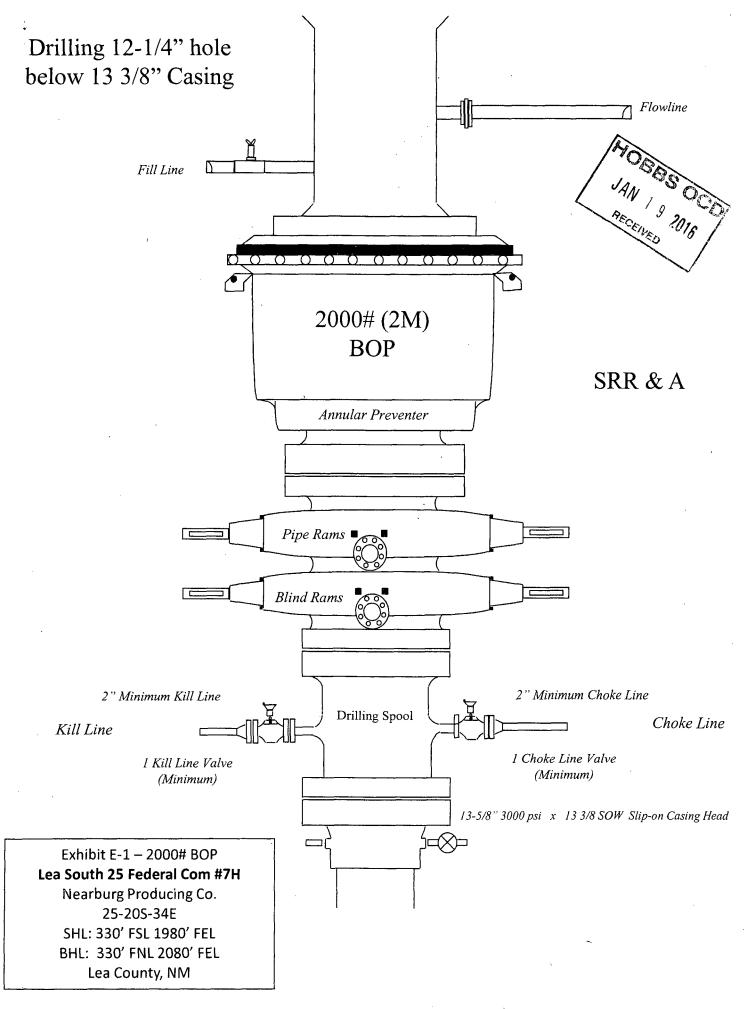

Lea South 25 Federal Com #7H Exhibit F – Co-Flex Hose

Nearburg Producing Co. 25-20S-34E SHL: 330' FSL 1980' FEL BHL: 330' FNL 2080' FEL

Lea County, NM

Exhibit F -3 - Co-Flex Hose Lea South 25 Federal Com #7H Nearburg Producing Co.

25-20S-34E

SHL: 330' FSL 1980' FFI BHL: 330' FNL 2080' FEL

Lea County, NM