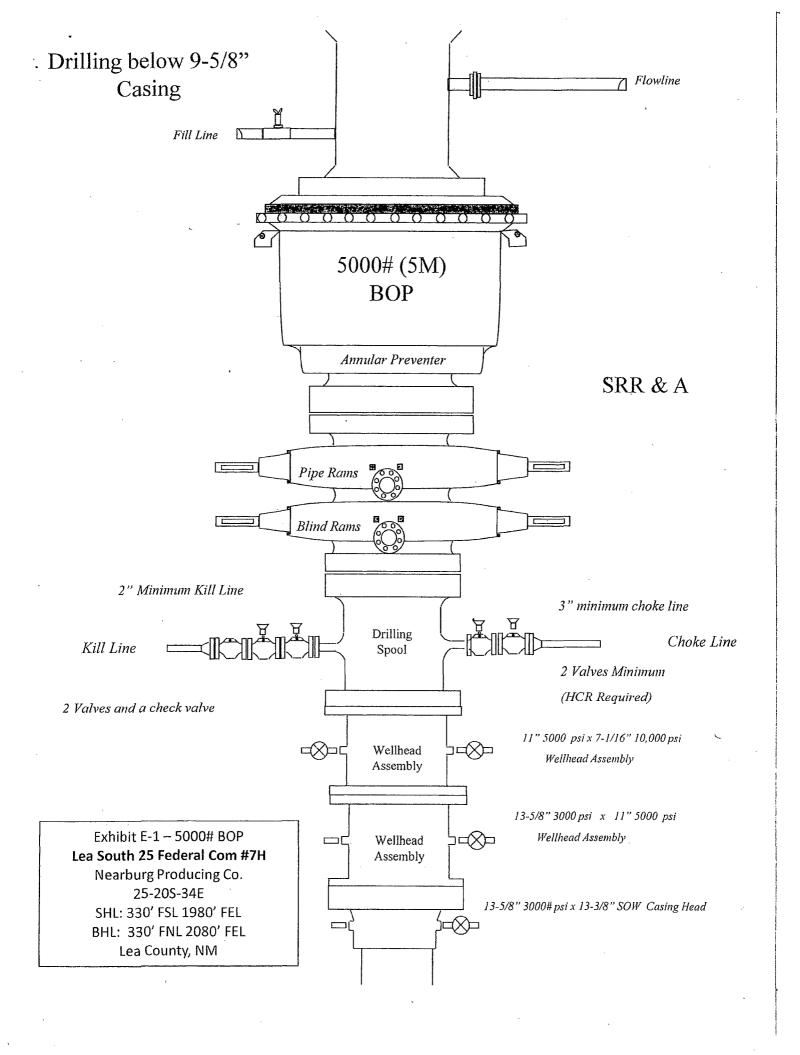

Lea South 25 Federal Com #7H Exhibit F – Co-Flex Hose

Nearburg Producing Co. 25-20S-34E SHL: 330' FSL 1980' FEL BHL: 330' FNL 2080' FEL

Lea County, NM

Exhibit F -3 - Co-Flex Hose Lea South 25 Federal Com #7H Nearburg Producing Co.

25-20S-34E

SHL: 330' FSL 1980' FFI BHL: 330' FNL 2080' FEL

Lea County, NM