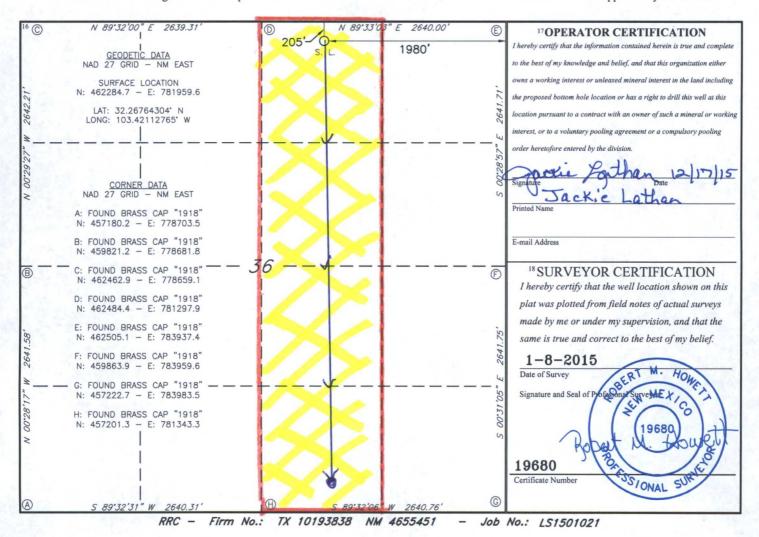

## WELL LOCATION AND ACREAGE DEDICATION PLAT

Santa Fe, NM 87505

| 30-025-42446             |            |                       |               | 2200 Antelope Ridge: Bone Spring |               |                  |               |           |                                 |  |
|--------------------------|------------|-----------------------|---------------|----------------------------------|---------------|------------------|---------------|-----------|---------------------------------|--|
| 4Property Code<br>314213 |            | TORO 36 B3BO STATE    |               |                                  |               |                  |               |           | Well Number 1H                  |  |
| 7 OGRID NO.              |            | MEWBOURNE OIL COMPANY |               |                                  |               |                  |               |           | <sup>9</sup> Elevation<br>3397' |  |
|                          |            | - 1                   |               |                                  | 10 Surface    | Location         |               |           |                                 |  |
| UL or lot no.            | Section    | Township              | Range         | Lot Idn                          | Feet from the | North/South line | Feet From the | East/West | line County                     |  |
| В                        | 36         | 23S                   | 34E           |                                  | 205           | NORTH            | 1980          | EAST      | T LEA                           |  |
|                          |            |                       | 11 ]          | Bottom H                         | ole Location  | If Different Fr  | om Surface    |           |                                 |  |
| UL or lot no.            | Section    | Township              | Range         | Lot Idn                          | Feet from the | North/South line | Feet from the | East/West | line County                     |  |
| 0                        | 36         | 235                   | 34E           |                                  | 334           | South            | 1/160         | East      | Lea                             |  |
| 12 Dedicated Acre        | s 13 Joint | or Infill 14          | Consolidation | Code 15 (                        | Order No.     | 2 7 1            |               |           |                                 |  |
| 160                      |            |                       |               |                                  |               |                  |               |           |                                 |  |