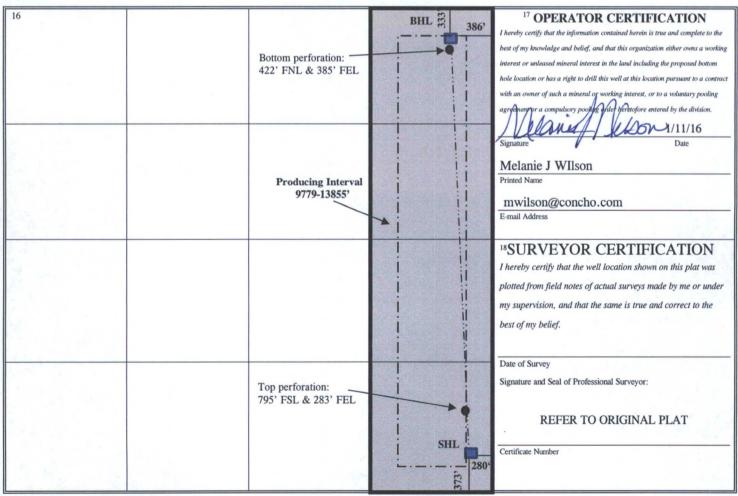

## WELL LOCATION AND ACREAGE DEDICATION PLAT

| <sup>1</sup> API Number<br>30-025-42741 |         |                    |                  | <sup>2</sup> Pool Code |                             | <sup>3</sup> Pool Name |               |                |                          |  |
|-----------------------------------------|---------|--------------------|------------------|------------------------|-----------------------------|------------------------|---------------|----------------|--------------------------|--|
|                                         |         |                    |                  | 96603                  | 96603 Triste Draw; Bone Spr |                        |               |                |                          |  |
| <sup>4</sup> Property Code              |         | '                  |                  |                        | <sup>5</sup> Property Name  |                        |               |                | <sup>6</sup> Well Number |  |
| 39455                                   |         | Queso State        |                  |                        |                             |                        |               |                | <b>6H</b>                |  |
| OGRID No.                               |         | 8 Operator Name    |                  |                        |                             |                        |               |                | <sup>9</sup> Elevation   |  |
| 217955                                  |         | COG Production LLC |                  |                        |                             |                        |               |                | 3639' GR                 |  |
|                                         |         |                    |                  |                        | <sup>10</sup> Surface       | Location               |               |                |                          |  |
| UL or lot no. S                         | Section | Township           | Range            | Lot Idn                | Feet from the               | North/South line       | Feet from the | East/West line | County                   |  |
| P                                       | 36      | 23S                | 32E              |                        | 373                         | South                  | 280           | East           | Lea                      |  |
|                                         |         |                    | <sup>11</sup> Bo | ttom Hol               | e Location It               | Different Fro          | m Surface     |                |                          |  |
| UL or lot no. S                         | Section | Township           | Range            | Lot Idn                | Feet from the               | North/South line       | Feet from the | East/West line | County                   |  |
| A                                       | 36      | 23S                | 32E              |                        | 333                         | North                  | 386           | East           | Lea                      |  |