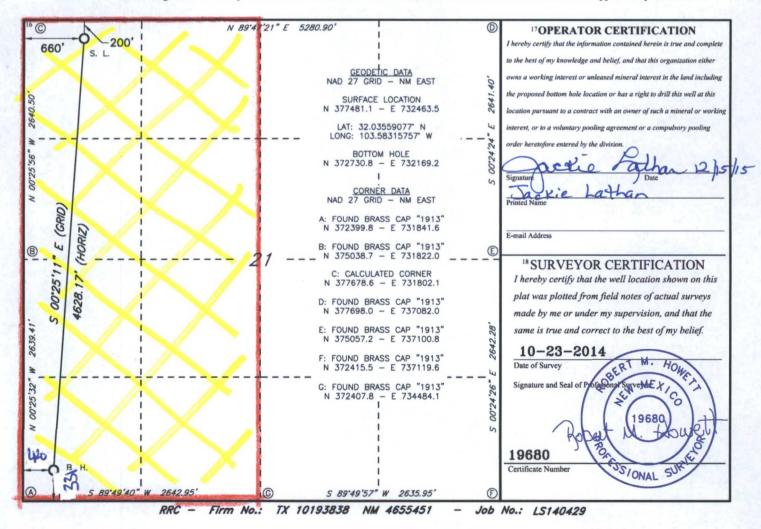

RECEIVED

■ AMENDED REPORT

|                          |          |                                       |                        | <sup>2</sup> Pool Code | TION AND ACREAGE DEDICATION PLAT  1 Code 3 Pool Name |                                  |               |           |                                       |                     |  |
|--------------------------|----------|---------------------------------------|------------------------|------------------------|------------------------------------------------------|----------------------------------|---------------|-----------|---------------------------------------|---------------------|--|
| 30-02                    |          |                                       |                        | 18097                  | WC                                                   | WC-025 6-0952633276 Upper Wolfes |               |           |                                       |                     |  |
| 4Property Code<br>315241 |          |                                       | EL MAR 21 W1DM FED COM |                        |                                                      |                                  |               |           |                                       | 6 Well Number<br>3H |  |
| 70GRID NO.               |          | *Operator Name  MEWBOURNE OIL COMPANY |                        |                        |                                                      |                                  |               |           | <sup>9</sup> Elevation<br><b>3275</b> |                     |  |
|                          |          |                                       |                        |                        | 10 Surface I                                         | Location                         |               |           |                                       |                     |  |
| UL or lot no.            | Section  | Township                              | Range                  | Lot Idn                | Feet from the                                        | North/South line                 | Feet From the | East/West | line                                  | County              |  |
| D                        | 21       | 26S                                   | 33E                    |                        | 200                                                  | NORTH                            | 660           | WES'      | Т                                     | LEA                 |  |
| 1                        |          |                                       | 11 ]                   | Bottom H               | ole Location                                         | If Different Fro                 | om Surface    |           |                                       |                     |  |
| UL or lot no.            | Section  | Township                              | Range                  | Lot Idn                | Feet from the                                        | North/South line                 | Feet from the | East/West | line                                  | County              |  |
| M                        | 21       | 26S                                   | 33E                    |                        | 331                                                  | SOUTH                            | 420 WE        |           | Т                                     | LEA                 |  |
| Dedicated Acres          | 13 Joint | or Infill 14 (                        | Consolidation          | Code 15 (              | Order No.                                            | 13.                              |               |           | 417                                   |                     |  |