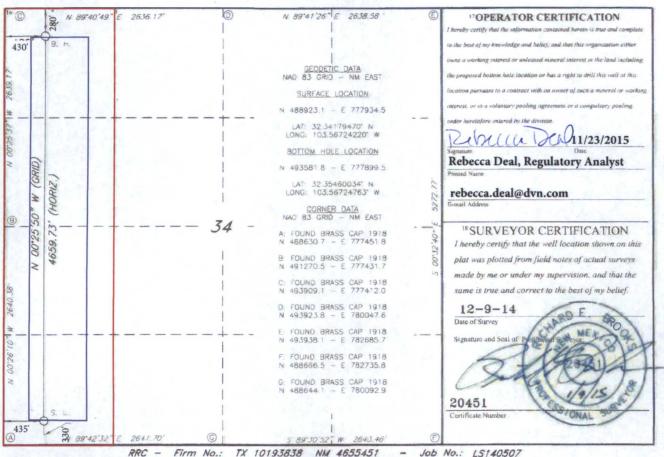

AMENDED REPORT

WELL LOCATION AND ACREAGE DEDICATION PLAT

| 30-025-42465                                |            |                                        |               | 7320 Brinninstool; Bone Spring |                   |                        |               |                     |                     |  |
|---------------------------------------------|------------|----------------------------------------|---------------|--------------------------------|-------------------|------------------------|---------------|---------------------|---------------------|--|
| <sup>4</sup> Property Code<br><b>314232</b> |            | NORTH THISTLE 34 STATE COM             |               |                                |                   |                        |               |                     | 6 Well Number       |  |
| OGRID NO. 6137                              |            | DEVON ENERGY PRODUCTION COMPANY, L. P. |               |                                |                   |                        |               |                     | 9Elevation<br>3567' |  |
|                                             |            |                                        |               |                                | 10 Surface I      | Location               |               |                     |                     |  |
| UL or lot no.                               | Section 34 | Township 22S                           | Range 33E     | Lot Idn                        | Feet from the 330 | North/South line SOUTH | Feet From the | East/West line WEST | County              |  |
|                                             |            |                                        | 11 ]          | Bottom H                       | ole Location      | If Different Fro       | om Surface    |                     |                     |  |
| UL or lot no.                               | Section 34 | Township 22S                           | Range<br>33E  | Lot Idn                        | Feet from the 280 | North/South line NORTH | Feet from the | East/West line WEST | County              |  |
| <sup>12</sup> Dedicated Acres<br>160        | 13 Joint o | or Infill 14 (                         | Consolidation | Code 150                       | rder No.          |                        |               |                     |                     |  |

No allowable will be assigned to this completion until all interest have been consolidated or a non-standard unit has been approved by the division.

PP: 410' FNL & 440' FWL, Sec. 34, T22S, R33E

Project Area: Producing Area: