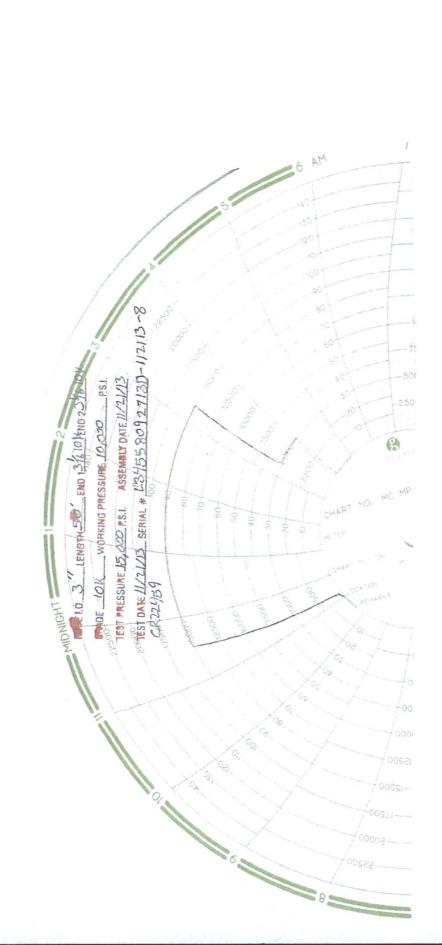

## 10K CHOKE & KILL ASSEMBLY PRESSURE TEST CERTIFICATE

Customer : Customer Ref. :

Invoice No.:

SPECIALTY SALES, INC. 49680-S 197465

Test Date: Hose Serial No.: Created By: 11/21/2013 D-112113-8 Norma M.

Product Description:

10K3.050.0CK31/1610KFLGE/E

End Fitting 1 :
Gates Part No. :
Working Pressure :

3 1/16 10K FLG 47773-4290 10,000 PSI End Fitting 2 : Assembly Code Test Pressure : 3 1/16 10K FLG L34558092713D-112113-8 15,000 PSI

Gates E & S North America, Inc. certifies that the following hose assembly has been tested to the Gates Oilfield Roughneck Agreement/Specification requirements and passed the 15 minute hydrostatic test per API Spec 7K/Q1, Fifth Edition, June 2010, Test pressure 9.6.7 and per Table 9 to 15,000 psi in accordance with this product number. Hose burst pressure 9.6.7.2 exceeds the minimum of 2.5 times the working pressure per Table 9.