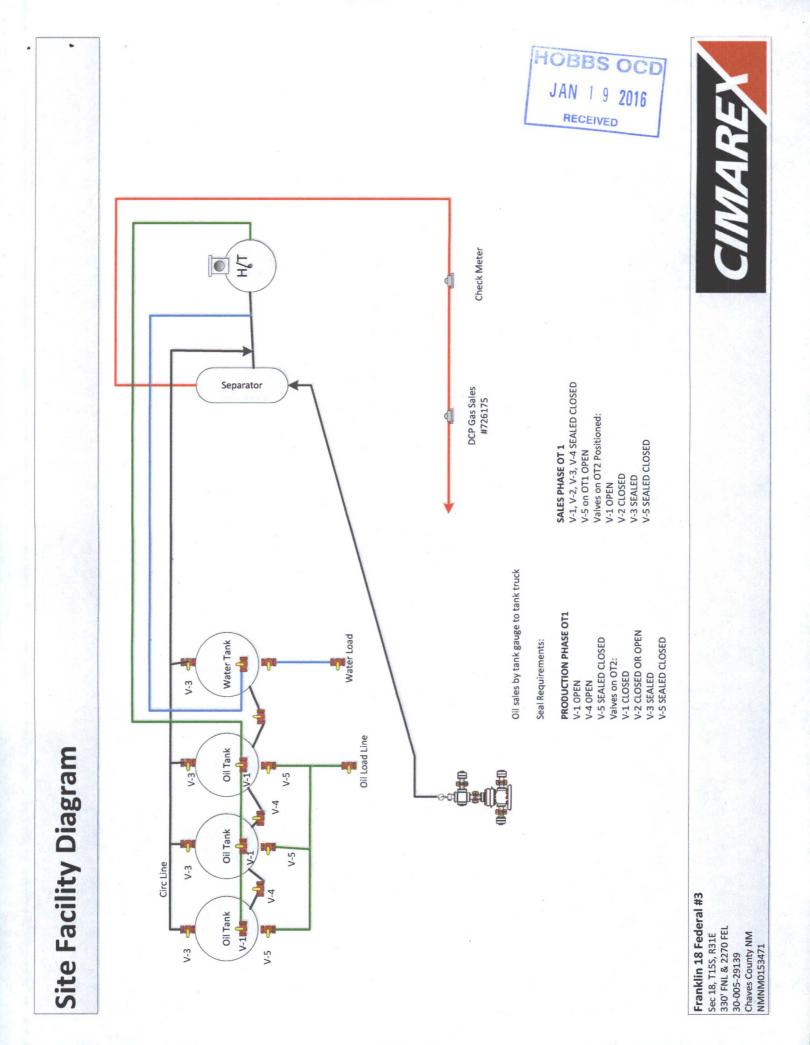

|                                                                                                                                                                                                                                                                                            |                                                                |                         | NMOCE                                                     | )              |                                                                         |                                                 |           |  |
|--------------------------------------------------------------------------------------------------------------------------------------------------------------------------------------------------------------------------------------------------------------------------------------------|----------------------------------------------------------------|-------------------------|-----------------------------------------------------------|----------------|-------------------------------------------------------------------------|-------------------------------------------------|-----------|--|
|                                                                                                                                                                                                                                                                                            | UNITED STATES<br>DEPARTMENT OF THE INTERIOR Hob                |                         |                                                           |                | OMB                                                                     | A APPROVED<br>NO. 1004-0135<br>s: July 31, 2010 |           |  |
| BUREAU OF LAND MANAGEMENT<br>SUNDRY NOTICES AND REPORTS ON W                                                                                                                                                                                                                               |                                                                |                         | ELLS                                                      |                | 5. Lease Serial No.<br>NMNM0153471                                      |                                                 |           |  |
| Do not use this form for proposals to drill or to re-ent<br>abandoned well. Use form 3160-3 (APD) for such prop                                                                                                                                                                            |                                                                |                         |                                                           | *              | 6. If Indian, Allottee                                                  | e or Tribe Name                                 |           |  |
| SUBMIT IN TRI                                                                                                                                                                                                                                                                              | verse side.BS                                                  | OCD                     | 7. If Unit or CA/Agreement, Name and/or No.<br>NMNM125790 |                |                                                                         |                                                 |           |  |
| <ol> <li>Type of Well</li> <li>☑ Oil Well</li> <li>☑ Gas Well</li> <li>☑ Oth</li> </ol>                                                                                                                                                                                                    | JAN 19                                                         | 2016                    | 8. Well Name and No.<br>FRANKLIN 18 FEDERAL COM 3H        |                |                                                                         |                                                 |           |  |
| 2. Name of Operator Contact: AMITHY E C<br>CIMAREX ENERGY CO OF COLORADDail: acrawford@cimarex.com                                                                                                                                                                                         |                                                                |                         | 3                                                         |                | 9. API Well No.<br>30-005-29139                                         | 30-005-29139-00-S1                              |           |  |
| 3a. Address     3b. Phone No       600 N. MARIENFELD STREET STE 600     Ph: 432-62       MIDLAND, TX 79701     Ph: 432-62                                                                                                                                                                  |                                                                |                         | o. (include area code<br>20-1909                          | :)             | 10. Field and Pool, o<br>UNDESIGNAT                                     | or Exploratory<br>TED-ABO-WO                    | LFCAMP    |  |
| 4. Location of Well (Footage, Sec., T.                                                                                                                                                                                                                                                     | , R., M., or Survey Description                                | )                       |                                                           |                | 11. County or Parish                                                    | and State                                       |           |  |
| Sec 18 T15S R31E NWNE 330FNL 2270FEL<br>33.022242 N Lat, 103.860089 W Lon                                                                                                                                                                                                                  |                                                                |                         |                                                           |                | CHAVES COL                                                              | JNTY, NM                                        |           |  |
| 12. CHECK APPR                                                                                                                                                                                                                                                                             | OPRIATE BOX(ES) TO                                             | O INDICATE              | ENATURE OF                                                | NOTICE, R      | EPORT, OR OTH                                                           | ER DATA                                         |           |  |
| TYPE OF SUBMISSION                                                                                                                                                                                                                                                                         |                                                                |                         |                                                           |                |                                                                         |                                                 |           |  |
| □ Notice of Intent                                                                                                                                                                                                                                                                         | □ Acidize                                                      | Dee                     | pen                                                       | Product        | tion (Start/Resume)                                                     | U Water S                                       | hut-Off   |  |
|                                                                                                                                                                                                                                                                                            | □ Alter Casing                                                 | 🗖 Frac                  | cture Treat                                               | Reclam         | ation                                                                   | U Well Int                                      | tegrity   |  |
| Subsequent Report                                                                                                                                                                                                                                                                          | Casing Repair                                                  | Casing Repair 🔲 New Cor |                                                           | Recomp         | plete                                                                   | Other Site Facilit                              | ty Diagra |  |
| ☐ Final Abandonment Notice                                                                                                                                                                                                                                                                 | <ul> <li>Change Plans</li> <li>Convert to Injection</li> </ul> |                         |                                                           | -              | Temporarily Abandon Water Disposal                                      |                                                 | Plan      |  |
| testing has been completed. Final Ab<br>determined that the site is ready for fin<br>Please see attached Site facilit<br>Thank you!                                                                                                                                                        | nal inspection.)                                               | de only alter an        | requirements, inclus                                      | ACCEF<br>/S/ D | PTED FOR RI<br>DAVID R.<br>JAN 1 I 2016<br>DAVID R. GLAS<br>ROLEUM ENGI | ECORD<br>GLAS                                   |           |  |
| 14. I hereby certify that the foregoing is                                                                                                                                                                                                                                                 | true and correct.                                              |                         |                                                           |                |                                                                         |                                                 |           |  |
| Electronic Submission #327670 verified by the BLM Well Information System<br>For CIMAREX ENERGY CO OF COLORADO, sent to the Roswell                                                                                                                                                        |                                                                |                         |                                                           |                |                                                                         |                                                 |           |  |
| Committed to AFMSS for processing by DAVID GLASS on 01/11/2016 (16DRG0046SE) Name (Printed/Typed) AMITHY E CRAWFORD Title REGULATORY ANALYST                                                                                                                                               |                                                                |                         |                                                           |                |                                                                         |                                                 |           |  |
|                                                                                                                                                                                                                                                                                            |                                                                |                         |                                                           | 1.92           |                                                                         |                                                 |           |  |
| Signature (Electronic S                                                                                                                                                                                                                                                                    | Date 01/04/2016                                                |                         |                                                           |                |                                                                         |                                                 |           |  |
|                                                                                                                                                                                                                                                                                            |                                                                | DR FEDERA               | 1                                                         |                |                                                                         |                                                 |           |  |
| _Approved By_ACCEPTED                                                                                                                                                                                                                                                                      |                                                                |                         | (BLM Approver Not Specified)<br>Title Date 01/11/2016     |                |                                                                         |                                                 |           |  |
| Conditions of approval, if any, are attached. Approval of this notice does not warrant or certify that the applicant holds legal or equitable title to those rights in the subject lease which would entitle the applicant to conduct operations thereon.                                  |                                                                |                         | Office Roswell                                            |                |                                                                         |                                                 |           |  |
| Title 18 U.S.C. Section 1001 and Title 43 U.S.C. Section 1212, make it a crime for any person knowingly and willfully to make to any department or agency of the United States any false, fictitious or fraudulent statements or representations as to any matter within its jurisdiction. |                                                                |                         |                                                           |                |                                                                         |                                                 |           |  |
| ** BLM REVISED ** JAN 2 2 2015                                                                                                                                                                                                 |                                                                |                         |                                                           |                |                                                                         |                                                 |           |  |