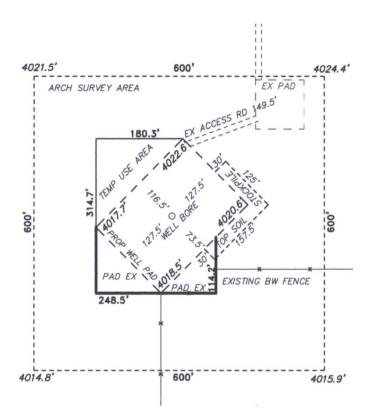

#### WELL LOCATION AND ACREAGE DEDICATION PLAT

☐ AMENDED REPORT

| API                                                                | Number                                           |          | 1                 | Pool Code Pool Name |               |                   |               |                |        |  |
|--------------------------------------------------------------------|--------------------------------------------------|----------|-------------------|---------------------|---------------|-------------------|---------------|----------------|--------|--|
| Property                                                           | Code                                             |          | Property Name AGI |                     |               |                   |               | Well Number    |        |  |
| OGRID N                                                            | OGRID No. Operator Name FRONTIER ENERGY SERVICES |          |                   |                     |               | Elevation<br>4019 |               |                |        |  |
|                                                                    | Surface Location                                 |          |                   |                     |               |                   |               |                |        |  |
| UL or lot No.                                                      | Section                                          | Township | Range             | Lot Idn             | Feet from the | North/South line  | Feet from the | East/West line | County |  |
| 0                                                                  | 21                                               | 17 S     | 32 E              |                     | 400           | SOUTH             | 2100          | EAST           | LEA    |  |
| Bottom Hole Location If Different From Surface                     |                                                  |          |                   |                     |               |                   |               |                |        |  |
| UL or lot No.                                                      | Section                                          | Township | Range             | Lot Idn             | Feet from the | North/South line  | Feet from the | East/West line | County |  |
| М                                                                  | 21                                               | 17 S     | 32 E              |                     | 350           | SOUTH             | 650           | WEST           | LEA    |  |
| Dedicated Acres   Joint or Infill   Consolidation Code   Order No. |                                                  |          |                   |                     |               |                   |               |                |        |  |