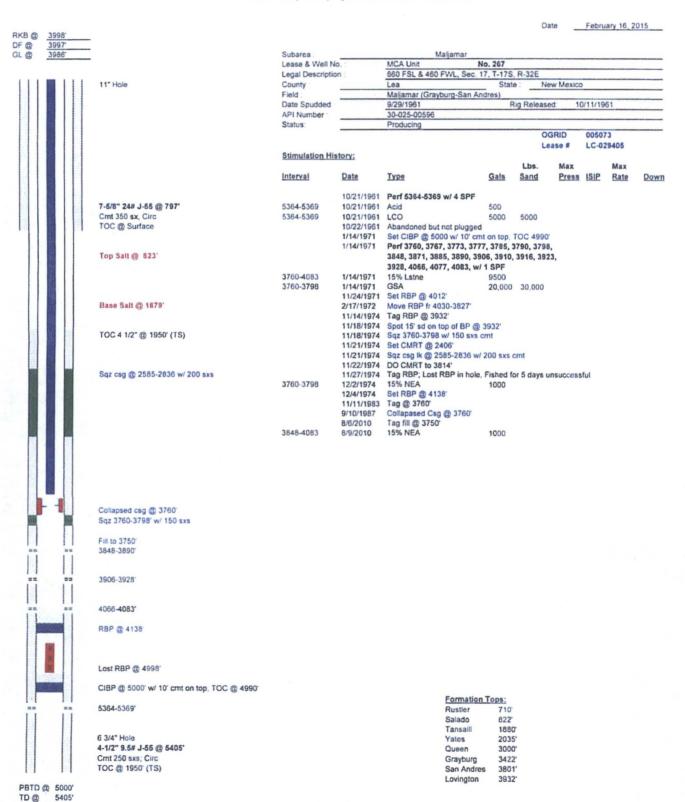

#### WELLBORE SKETCH ConocoPhillips Company -- Permian Basin Business Unit

T:Vermian Region/Midland Plugging Operations/Client Files/CONOCO/Plugging Packages/MCA Unit #267/MCA Unit #267 - WBD

L. Jimenez 2/18/2015