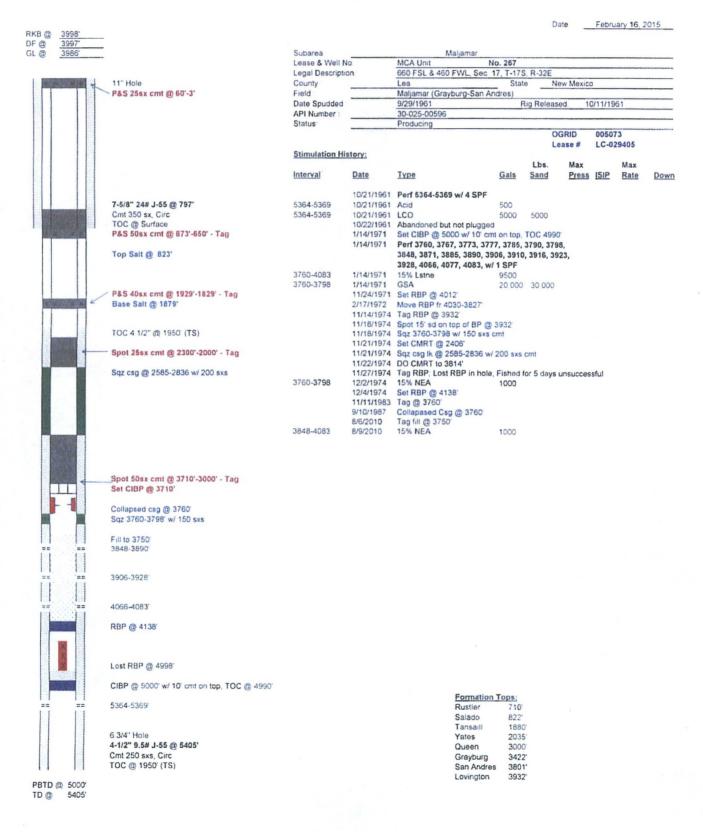

| DephilLIPS COMPANY, sent to<br>coessing by LINDA JIMENEZ or<br>Title AGENT<br>Date 02/18/2<br>DR FEDERAL OR STATE<br>Title SA<br>Title SA<br>Office CM<br>Office CM<br>Date or<br>s not warrant or<br>e subject lease<br>Office CM<br>Date or<br>b a crime for any person knowingly and<br>s to any matter within its jurisdiction<br>D ** BLM REVISED ** BLI | the Hobbs<br>08/18/2015 (15LJ1480SE)<br>2015<br>OFFICE USE | Date<br>urtment or agency of the Uni                                                |  |

#### WELLBORE SKETCH ConocoPhillips Company -- Permian Basin Business Unit



T:Vermian Region/Midland Plugging Operations/Client Files/CONOCO/Plugging Packages/MCA Unit #267/MCA Unit #267 - WBD

L. Jimenez 2/18/2015

#### WELLBORE SKETCH ConocoPhillips Company -- Permian Basin Business Unit



### BUREAU OF LAND MANAGEMENT Carlsbad Field Office 620 East Greene Street Carlsbad, New Mexico 88220 575-234-5972

## Permanent Abandonment of Federal Wells Conditions of Approval (LPC Habitat)

Failure to comply with the following Conditions of Approval may result in a Notice of Incidents of Noncompliance (INC) in accordance with 43 CFR 3163.1.

1. Plugging operations shall commence within <u>ninety (90)</u> days from the approval date of this Notice of Intent to Abandon.

If you are unable to plug the well by the 90<sup>th</sup> day provide this office, prior to the 90<sup>th</sup> day, with the reason for not meeting the deadline and a date when we can expect the well to be plugged. Failure to do so will result in enforcement action.

The rig used for the plugging procedure cannot be