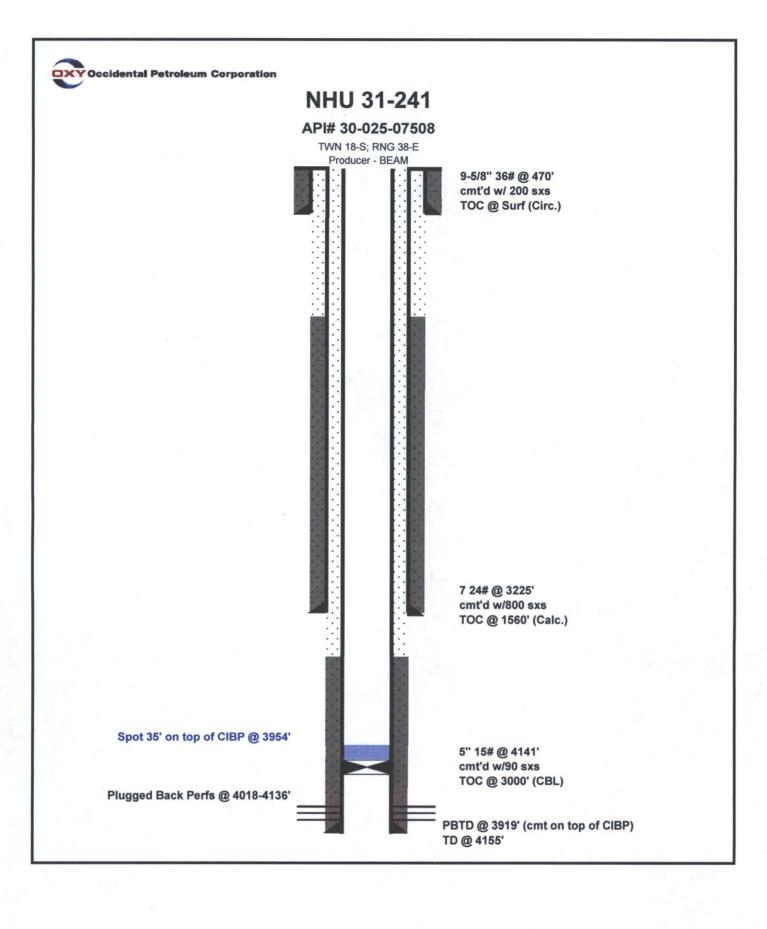

## State of New Mexico Energy, Minerals and Natural Resources Department

Form C-103 Revised 5-27-2004

| FILE IN TRIPLICATE                                                                                                                                                                                                                                                                                                                                                                                                                                                                                                                                                                                                                                                                                                                                                                                                                                                                                                                                                                                                                                                                                                                                                                                                                                                                                                                                                                                                                                                                                                                                                                                                                                                                                                                                                                                                                                                                                                                                                                                                                                                                                                             | OIL CONSEI                                    | RVATION DIV<br>outh St. Francis Dr. | ISION          |                                  | 1001304 3-27-2004 |              |
|--------------------------------------------------------------------------------------------------------------------------------------------------------------------------------------------------------------------------------------------------------------------------------------------------------------------------------------------------------------------------------------------------------------------------------------------------------------------------------------------------------------------------------------------------------------------------------------------------------------------------------------------------------------------------------------------------------------------------------------------------------------------------------------------------------------------------------------------------------------------------------------------------------------------------------------------------------------------------------------------------------------------------------------------------------------------------------------------------------------------------------------------------------------------------------------------------------------------------------------------------------------------------------------------------------------------------------------------------------------------------------------------------------------------------------------------------------------------------------------------------------------------------------------------------------------------------------------------------------------------------------------------------------------------------------------------------------------------------------------------------------------------------------------------------------------------------------------------------------------------------------------------------------------------------------------------------------------------------------------------------------------------------------------------------------------------------------------------------------------------------------|-----------------------------------------------|-------------------------------------|----------------|----------------------------------|-------------------|--------------|
| DISTRICT I                                                                                                                                                                                                                                                                                                                                                                                                                                                                                                                                                                                                                                                                                                                                                                                                                                                                                                                                                                                                                                                                                                                                                                                                                                                                                                                                                                                                                                                                                                                                                                                                                                                                                                                                                                                                                                                                                                                                                                                                                                                                                                                     |                                               |                                     | 286            | WELL API NO.<br>30-025-07508     |                   | $\neg$       |
| 1625 N. French Dr., Hobbs, NM 88240                                                                                                                                                                                                                                                                                                                                                                                                                                                                                                                                                                                                                                                                                                                                                                                                                                                                                                                                                                                                                                                                                                                                                                                                                                                                                                                                                                                                                                                                                                                                                                                                                                                                                                                                                                                                                                                                                                                                                                                                                                                                                            | Santa                                         | Fe, NM 87505                        | JAN            | 0                                |                   | $\checkmark$ |
| DISTRICT II 1301 W. Grand Ave, Artesia, NM 88210                                                                                                                                                                                                                                                                                                                                                                                                                                                                                                                                                                                                                                                                                                                                                                                                                                                                                                                                                                                                                                                                                                                                                                                                                                                                                                                                                                                                                                                                                                                                                                                                                                                                                                                                                                                                                                                                                                                                                                                                                                                                               |                                               |                                     | An 27          | 5. Indicate type of Lease  STATE | FEE X             |              |
| DISTRICT III                                                                                                                                                                                                                                                                                                                                                                                                                                                                                                                                                                                                                                                                                                                                                                                                                                                                                                                                                                                                                                                                                                                                                                                                                                                                                                                                                                                                                                                                                                                                                                                                                                                                                                                                                                                                                                                                                                                                                                                                                                                                                                                   |                                               |                                     | RECEIVED       | 6. State Oil & Gas Lease No.     |                   | $\dashv$     |
| 1000 Rio Brazos Rd, Aztec, NM 87410                                                                                                                                                                                                                                                                                                                                                                                                                                                                                                                                                                                                                                                                                                                                                                                                                                                                                                                                                                                                                                                                                                                                                                                                                                                                                                                                                                                                                                                                                                                                                                                                                                                                                                                                                                                                                                                                                                                                                                                                                                                                                            |                                               |                                     | 1.0            |                                  |                   |              |
| SUNDRY NO                                                                                                                                                                                                                                                                                                                                                                                                                                                                                                                                                                                                                                                                                                                                                                                                                                                                                                                                                                                                                                                                                                                                                                                                                                                                                                                                                                                                                                                                                                                                                                                                                                                                                                                                                                                                                                                                                                                                                                                                                                                                                                                      | TICES AND REPORTS ON                          | WELLS                               | - Na           | 7. Lease Name or Unit Agree      | ment Name         | ٦            |
| (DO NOT USE THIS FORM FOR PR                                                                                                                                                                                                                                                                                                                                                                                                                                                                                                                                                                                                                                                                                                                                                                                                                                                                                                                                                                                                                                                                                                                                                                                                                                                                                                                                                                                                                                                                                                                                                                                                                                                                                                                                                                                                                                                                                                                                                                                                                                                                                                   |                                               |                                     |                | North Hobbs (G/SA) Uni           | t                 |              |
| DIFFERENT RESERVOIR. USE "A  1. Type of Well:                                                                                                                                                                                                                                                                                                                                                                                                                                                                                                                                                                                                                                                                                                                                                                                                                                                                                                                                                                                                                                                                                                                                                                                                                                                                                                                                                                                                                                                                                                                                                                                                                                                                                                                                                                                                                                                                                                                                                                                                                                                                                  | PPLICATION FOR PERMIT" (Form                  | n C-101) for such propos            | sals.)         | Section 31<br>8. Well No. 241    |                   | 4            |
| Oil Well                                                                                                                                                                                                                                                                                                                                                                                                                                                                                                                                                                                                                                                                                                                                                                                                                                                                                                                                                                                                                                                                                                                                                                                                                                                                                                                                                                                                                                                                                                                                                                                                                                                                                                                                                                                                                                                                                                                                                                                                                                                                                                                       | Gas Well Other                                | Temporarily Aband                   | oned           | 8. Well No. 241                  | ,                 |              |
| 2. Name of Operator                                                                                                                                                                                                                                                                                                                                                                                                                                                                                                                                                                                                                                                                                                                                                                                                                                                                                                                                                                                                                                                                                                                                                                                                                                                                                                                                                                                                                                                                                                                                                                                                                                                                                                                                                                                                                                                                                                                                                                                                                                                                                                            |                                               | Tomporumy / Tours                   | Oliva          | 9. OGRID No. 157984              | ,                 | 7            |
| Occidental Permian Ltd.                                                                                                                                                                                                                                                                                                                                                                                                                                                                                                                                                                                                                                                                                                                                                                                                                                                                                                                                                                                                                                                                                                                                                                                                                                                                                                                                                                                                                                                                                                                                                                                                                                                                                                                                                                                                                                                                                                                                                                                                                                                                                                        |                                               |                                     |                | ,                                |                   |              |
| 3. Address of Operator HCR 1 Box 90 Denver City, TX                                                                                                                                                                                                                                                                                                                                                                                                                                                                                                                                                                                                                                                                                                                                                                                                                                                                                                                                                                                                                                                                                                                                                                                                                                                                                                                                                                                                                                                                                                                                                                                                                                                                                                                                                                                                                                                                                                                                                                                                                                                                            | 70323                                         |                                     |                | 10. Pool name or Wildcat         | Hobbs (G/SA)      |              |
| 4. Well Location                                                                                                                                                                                                                                                                                                                                                                                                                                                                                                                                                                                                                                                                                                                                                                                                                                                                                                                                                                                                                                                                                                                                                                                                                                                                                                                                                                                                                                                                                                                                                                                                                                                                                                                                                                                                                                                                                                                                                                                                                                                                                                               | 19323                                         |                                     |                |                                  |                   | $\dashv$     |
| Unit Letter N : 990                                                                                                                                                                                                                                                                                                                                                                                                                                                                                                                                                                                                                                                                                                                                                                                                                                                                                                                                                                                                                                                                                                                                                                                                                                                                                                                                                                                                                                                                                                                                                                                                                                                                                                                                                                                                                                                                                                                                                                                                                                                                                                            | Feet From The South                           | Line and 231                        | 0 Fee          | t From The West                  | Line              | /            |
|                                                                                                                                                                                                                                                                                                                                                                                                                                                                                                                                                                                                                                                                                                                                                                                                                                                                                                                                                                                                                                                                                                                                                                                                                                                                                                                                                                                                                                                                                                                                                                                                                                                                                                                                                                                                                                                                                                                                                                                                                                                                                                                                |                                               |                                     |                |                                  | - County          | V            |
| Section 31                                                                                                                                                                                                                                                                                                                                                                                                                                                                                                                                                                                                                                                                                                                                                                                                                                                                                                                                                                                                                                                                                                                                                                                                                                                                                                                                                                                                                                                                                                                                                                                                                                                                                                                                                                                                                                                                                                                                                                                                                                                                                                                     | Township 18-S  11. Elevation (Show whether Di | Range                               | 38-1           | NMPM                             | Lea County        |              |
|                                                                                                                                                                                                                                                                                                                                                                                                                                                                                                                                                                                                                                                                                                                                                                                                                                                                                                                                                                                                                                                                                                                                                                                                                                                                                                                                                                                                                                                                                                                                                                                                                                                                                                                                                                                                                                                                                                                                                                                                                                                                                                                                | 3638' GL                                      | , 1012, 111 (11, 111.)              |                |                                  |                   |              |
| Bit or Polovy grada Tonk Application                                                                                                                                                                                                                                                                                                                                                                                                                                                                                                                                                                                                                                                                                                                                                                                                                                                                                                                                                                                                                                                                                                                                                                                                                                                                                                                                                                                                                                                                                                                                                                                                                                                                                                                                                                                                                                                                                                                                                                                                                                                                                           | Or Closure                                    |                                     |                |                                  |                   | ٦            |
| Pit or Below-grade Tank Application  Pit Type Depth of Ground                                                                                                                                                                                                                                                                                                                                                                                                                                                                                                                                                                                                                                                                                                                                                                                                                                                                                                                                                                                                                                                                                                                                                                                                                                                                                                                                                                                                                                                                                                                                                                                                                                                                                                                                                                                                                                                                                                                                                                                                                                                                  | or Closure                                    | um magnest freeh western            |                | Distance from magnet a           | umfa aa watan     |              |
|                                                                                                                                                                                                                                                                                                                                                                                                                                                                                                                                                                                                                                                                                                                                                                                                                                                                                                                                                                                                                                                                                                                                                                                                                                                                                                                                                                                                                                                                                                                                                                                                                                                                                                                                                                                                                                                                                                                                                                                                                                                                                                                                |                                               |                                     |                |                                  | urrace water      |              |
| Pit Liner Thickness mil                                                                                                                                                                                                                                                                                                                                                                                                                                                                                                                                                                                                                                                                                                                                                                                                                                                                                                                                                                                                                                                                                                                                                                                                                                                                                                                                                                                                                                                                                                                                                                                                                                                                                                                                                                                                                                                                                                                                                                                                                                                                                                        | Below-Grade Tank: Volume _                    | bbis, Cons                          | struction ivia | teriai                           |                   |              |
| E-PERMITTING <swd< td=""><td>IN IECTIONS cate</td><td>Nature of Notice, I</td><td></td><td></td><td></td><td></td></swd<>                                                                                                                                                                                                                                                                                                                                                                                                                                                                                                                                                                                                                                                                                                                                                                                                                                                                                                                                                                                                                                                                                                                                                                                                                                                                                                                                                                                                                                                                                                                                                                                                                                                                                                                                                                                                                                                                                                                                                                                                      | IN IECTIONS cate                              | Nature of Notice, I                 |                |                                  |                   |              |
|                                                                                                                                                                                                                                                                                                                                                                                                                                                                                                                                                                                                                                                                                                                                                                                                                                                                                                                                                                                                                                                                                                                                                                                                                                                                                                                                                                                                                                                                                                                                                                                                                                                                                                                                                                                                                                                                                                                                                                                                                                                                                                                                | BDMS MB                                       |                                     | SUBS           | SEQUENT REPORT C                 | F:                |              |
| CONTROL DE LA CO | A DW                                          | REMEDIAL WO                         | RK             | ALTERIN                          | G CASING          |              |
| CSNG ENVIRO                                                                                                                                                                                                                                                                                                                                                                                                                                                                                                                                                                                                                                                                                                                                                                                                                                                                                                                                                                                                                                                                                                                                                                                                                                                                                                                                                                                                                                                                                                                                                                                                                                                                                                                                                                                                                                                                                                                                                                                                                                                                                                                    | CHG LOC —                                     | COMMENCE DE                         | RILLING OP     | NS. PLUG &                       | ABANDONMENT       |              |
| INT TO PA P&A NR                                                                                                                                                                                                                                                                                                                                                                                                                                                                                                                                                                                                                                                                                                                                                                                                                                                                                                                                                                                                                                                                                                                                                                                                                                                                                                                                                                                                                                                                                                                                                                                                                                                                                                                                                                                                                                                                                                                                                                                                                                                                                                               |                                               | CASING TEST                         | AND CEMEN      | IT JOB                           |                   |              |
| UITER.                                                                                                                                                                                                                                                                                                                                                                                                                                                                                                                                                                                                                                                                                                                                                                                                                                                                                                                                                                                                                                                                                                                                                                                                                                                                                                                                                                                                                                                                                                                                                                                                                                                                                                                                                                                                                                                                                                                                                                                                                                                                                                                         |                                               | OTHER: Cas                          | sing integri   | ty test/TA status request        | X                 | 7            |
| 13. Describe Proposed or Completed Ope                                                                                                                                                                                                                                                                                                                                                                                                                                                                                                                                                                                                                                                                                                                                                                                                                                                                                                                                                                                                                                                                                                                                                                                                                                                                                                                                                                                                                                                                                                                                                                                                                                                                                                                                                                                                                                                                                                                                                                                                                                                                                         | erations (Clearly state all pertine           |                                     |                |                                  |                   | =            |
| proposed work) SEE RULE 1103.                                                                                                                                                                                                                                                                                                                                                                                                                                                                                                                                                                                                                                                                                                                                                                                                                                                                                                                                                                                                                                                                                                                                                                                                                                                                                                                                                                                                                                                                                                                                                                                                                                                                                                                                                                                                                                                                                                                                                                                                                                                                                                  |                                               |                                     |                |                                  | starting any      |              |
|                                                                                                                                                                                                                                                                                                                                                                                                                                                                                                                                                                                                                                                                                                                                                                                                                                                                                                                                                                                                                                                                                                                                                                                                                                                                                                                                                                                                                                                                                                                                                                                                                                                                                                                                                                                                                                                                                                                                                                                                                                                                                                                                | ment of                                       | A                                   | Tompor         | arv. I                           |                   |              |
| Date of test: 12/23/2015                                                                                                                                                                                                                                                                                                                                                                                                                                                                                                                                                                                                                                                                                                                                                                                                                                                                                                                                                                                                                                                                                                                                                                                                                                                                                                                                                                                                                                                                                                                                                                                                                                                                                                                                                                                                                                                                                                                                                                                                                                                                                                       |                                               | s Approval of                       | mirae          | ary 2/23/2016                    |                   |              |
|                                                                                                                                                                                                                                                                                                                                                                                                                                                                                                                                                                                                                                                                                                                                                                                                                                                                                                                                                                                                                                                                                                                                                                                                                                                                                                                                                                                                                                                                                                                                                                                                                                                                                                                                                                                                                                                                                                                                                                                                                                                                                                                                | Aba                                           | andonment =                         | (pires_        |                                  |                   |              |
| Pressure readings: Initial – 600 PSI                                                                                                                                                                                                                                                                                                                                                                                                                                                                                                                                                                                                                                                                                                                                                                                                                                                                                                                                                                                                                                                                                                                                                                                                                                                                                                                                                                                                                                                                                                                                                                                                                                                                                                                                                                                                                                                                                                                                                                                                                                                                                           | Ending – 580 PSI                              |                                     |                |                                  |                   |              |
| Length of test: 30 minutes                                                                                                                                                                                                                                                                                                                                                                                                                                                                                                                                                                                                                                                                                                                                                                                                                                                                                                                                                                                                                                                                                                                                                                                                                                                                                                                                                                                                                                                                                                                                                                                                                                                                                                                                                                                                                                                                                                                                                                                                                                                                                                     |                                               |                                     |                |                                  |                   |              |
|                                                                                                                                                                                                                                                                                                                                                                                                                                                                                                                                                                                                                                                                                                                                                                                                                                                                                                                                                                                                                                                                                                                                                                                                                                                                                                                                                                                                                                                                                                                                                                                                                                                                                                                                                                                                                                                                                                                                                                                                                                                                                                                                |                                               |                                     |                |                                  |                   |              |
| Witnessed: NO                                                                                                                                                                                                                                                                                                                                                                                                                                                                                                                                                                                                                                                                                                                                                                                                                                                                                                                                                                                                                                                                                                                                                                                                                                                                                                                                                                                                                                                                                                                                                                                                                                                                                                                                                                                                                                                                                                                                                                                                                                                                                                                  |                                               |                                     |                |                                  |                   |              |
|                                                                                                                                                                                                                                                                                                                                                                                                                                                                                                                                                                                                                                                                                                                                                                                                                                                                                                                                                                                                                                                                                                                                                                                                                                                                                                                                                                                                                                                                                                                                                                                                                                                                                                                                                                                                                                                                                                                                                                                                                                                                                                                                |                                               |                                     |                |                                  |                   |              |
|                                                                                                                                                                                                                                                                                                                                                                                                                                                                                                                                                                                                                                                                                                                                                                                                                                                                                                                                                                                                                                                                                                                                                                                                                                                                                                                                                                                                                                                                                                                                                                                                                                                                                                                                                                                                                                                                                                                                                                                                                                                                                                                                |                                               |                                     |                |                                  |                   |              |
| I hereby certify that the information above is t                                                                                                                                                                                                                                                                                                                                                                                                                                                                                                                                                                                                                                                                                                                                                                                                                                                                                                                                                                                                                                                                                                                                                                                                                                                                                                                                                                                                                                                                                                                                                                                                                                                                                                                                                                                                                                                                                                                                                                                                                                                                               | rue and complete to the best of my k          | nowledge and belief. I f            | urther certify | that any pit or below-grade tank | has been/will be  | _            |
| constructed or closed according to NMOCD guidelines                                                                                                                                                                                                                                                                                                                                                                                                                                                                                                                                                                                                                                                                                                                                                                                                                                                                                                                                                                                                                                                                                                                                                                                                                                                                                                                                                                                                                                                                                                                                                                                                                                                                                                                                                                                                                                                                                                                                                                                                                                                                            | , a general permit                            | or an (attached                     | d) alternative | e OCD-approved                   | 1                 |              |
|                                                                                                                                                                                                                                                                                                                                                                                                                                                                                                                                                                                                                                                                                                                                                                                                                                                                                                                                                                                                                                                                                                                                                                                                                                                                                                                                                                                                                                                                                                                                                                                                                                                                                                                                                                                                                                                                                                                                                                                                                                                                                                                                | , , , , , , , , , , , , , , , , , , , ,       | plan                                | ,              |                                  |                   |              |
| SIGNATURE IN MACH                                                                                                                                                                                                                                                                                                                                                                                                                                                                                                                                                                                                                                                                                                                                                                                                                                                                                                                                                                                                                                                                                                                                                                                                                                                                                                                                                                                                                                                                                                                                                                                                                                                                                                                                                                                                                                                                                                                                                                                                                                                                                                              | the state of                                  | TITLE Adr                           | ninistrative   | Associate DAT                    | E 01/25/2016      |              |
| TYPE OR PRINT NAME Mendy A. Jo                                                                                                                                                                                                                                                                                                                                                                                                                                                                                                                                                                                                                                                                                                                                                                                                                                                                                                                                                                                                                                                                                                                                                                                                                                                                                                                                                                                                                                                                                                                                                                                                                                                                                                                                                                                                                                                                                                                                                                                                                                                                                                 | hnson E-mail address                          |                                     |                | TELEPHONE NO                     | F 10 TO TO        |              |
| For State Use Only                                                                                                                                                                                                                                                                                                                                                                                                                                                                                                                                                                                                                                                                                                                                                                                                                                                                                                                                                                                                                                                                                                                                                                                                                                                                                                                                                                                                                                                                                                                                                                                                                                                                                                                                                                                                                                                                                                                                                                                                                                                                                                             | illison E-man address                         | . incluy joinso                     | Indepory.com   | 1                                | 000-372-0200      | = '          |
| VVIAI                                                                                                                                                                                                                                                                                                                                                                                                                                                                                                                                                                                                                                                                                                                                                                                                                                                                                                                                                                                                                                                                                                                                                                                                                                                                                                                                                                                                                                                                                                                                                                                                                                                                                                                                                                                                                                                                                                                                                                                                                                                                                                                          | AKINIM 2                                      | TITLE DU                            | st 5           | De Double De                     | TE 1/27/20        | 11.          |
| APPROVED BY CONDITIONS OF A PROCUAL IF A VIV.                                                                                                                                                                                                                                                                                                                                                                                                                                                                                                                                                                                                                                                                                                                                                                                                                                                                                                                                                                                                                                                                                                                                                                                                                                                                                                                                                                                                                                                                                                                                                                                                                                                                                                                                                                                                                                                                                                                                                                                                                                                                                  |                                               | HILE                                | -              | DA                               | 15 . 10 (1CD)     | 14           |
| CONDITIONS OF APPROVAL IF ANY:                                                                                                                                                                                                                                                                                                                                                                                                                                                                                                                                                                                                                                                                                                                                                                                                                                                                                                                                                                                                                                                                                                                                                                                                                                                                                                                                                                                                                                                                                                                                                                                                                                                                                                                                                                                                                                                                                                                                                                                                                                                                                                 |                                               |                                     |                |                                  |                   |              |